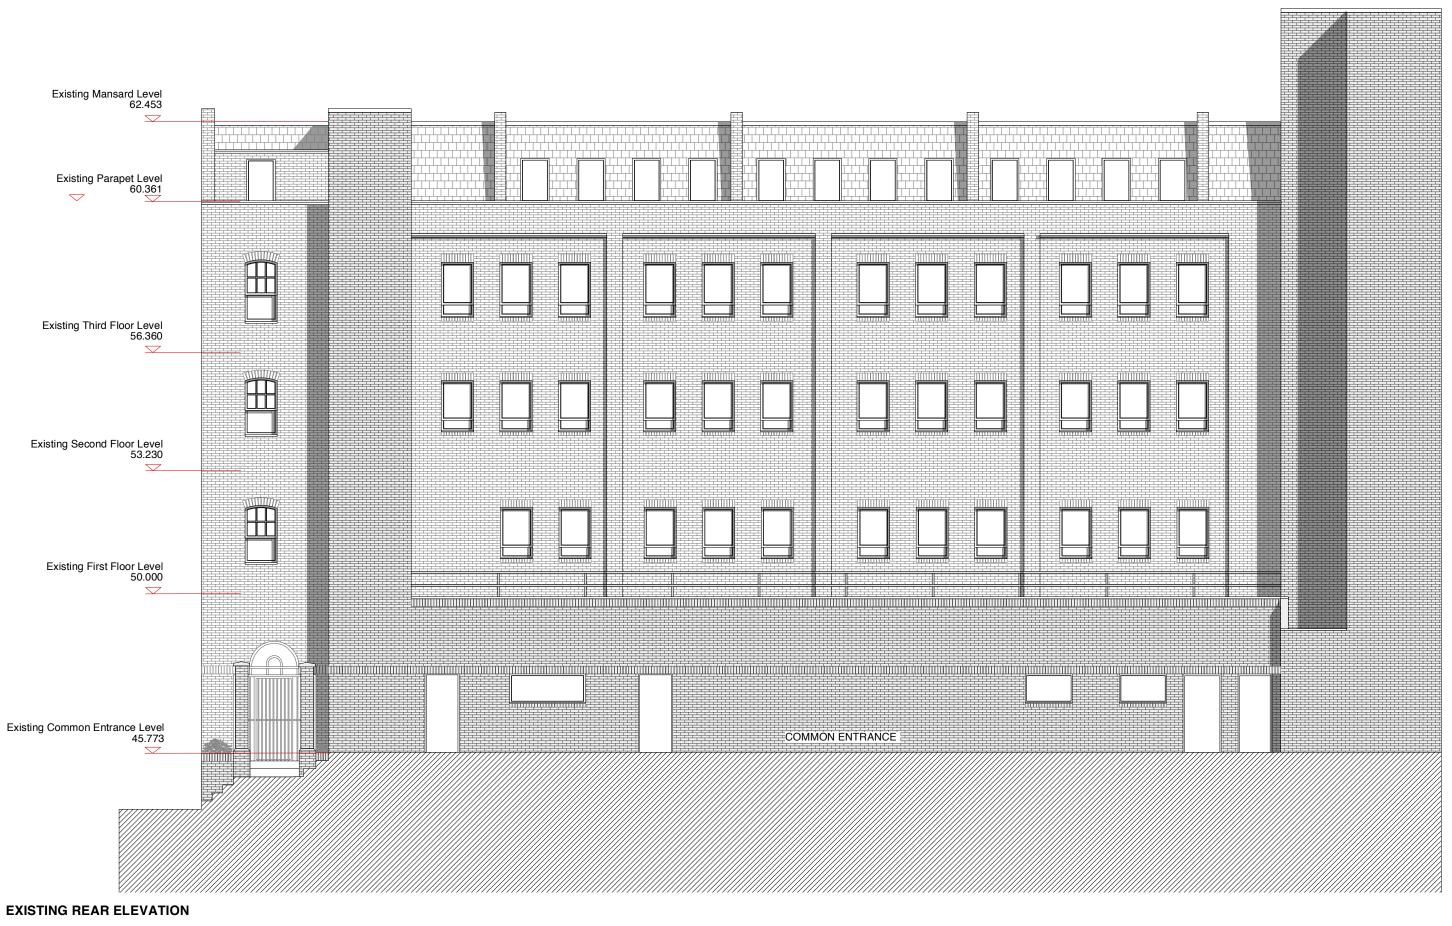

**CLARIDGEARCHITECTS** 

ROJECT 179-189 Finchley Road Existing Rear Elevation STATUS Information

02.06.11 | SOA\_E 1:100 | SOA\_E 100 | SOA\_E