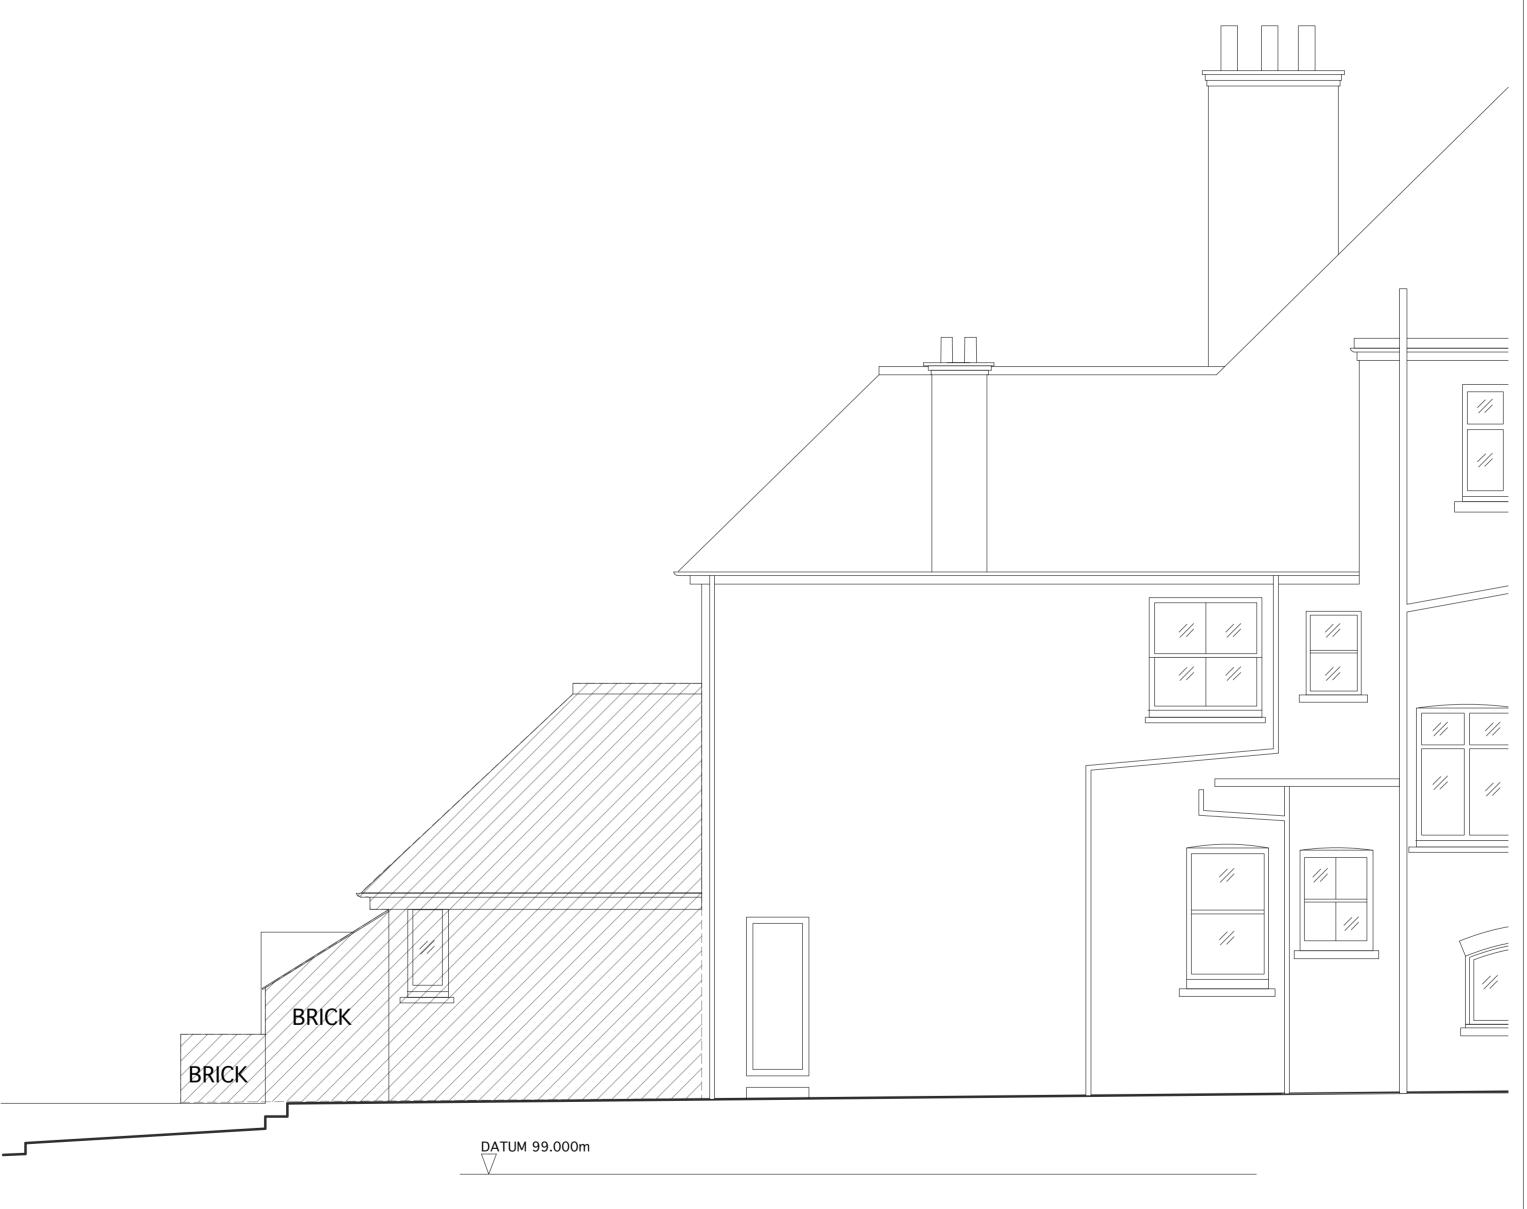

Existing Condition: Side Elevation

HUGHCULLUM 17 Bracknell Gardens

2M

2

0

**Existing Condition** Side Elevation (part) 1:50@A2 February 2012 f 02073877645

BG017-P015(\_)