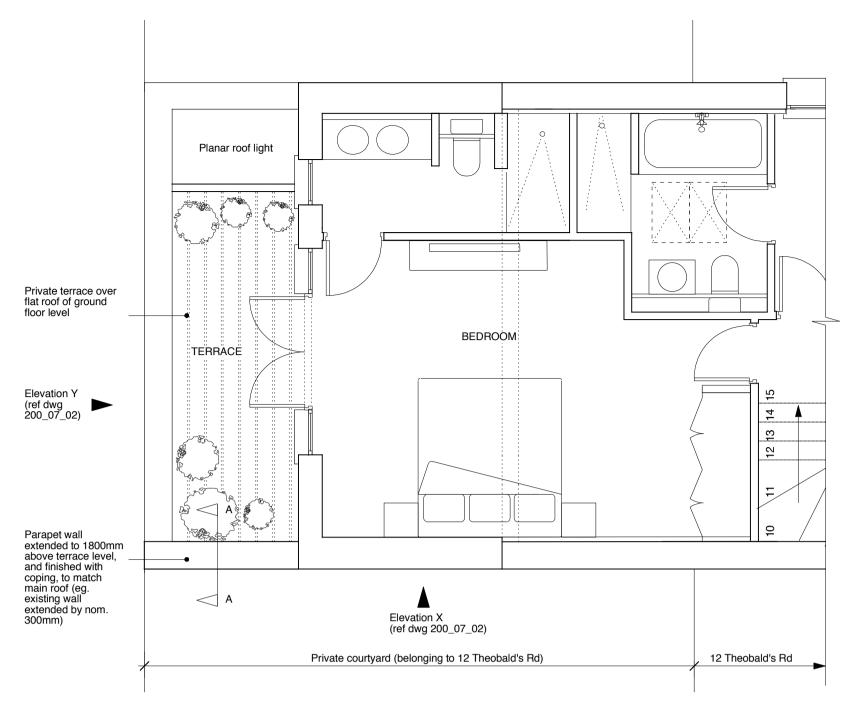

PROPOSED PART-1ST FLOOR PLAN Scale 1:50@A3 Refer to Campbell Architects' dwg 1176\_15\_202 for ful details (Planning Ref 2011/1302/P)

SECTION A-A: PARAPET WALL/PRIVACY SCREEN DETAIL Scale 1:20@A3

| GENERAL NOTES: DO NOT SCALE FROM THIS DRAWING. ALL DIMENSIONS MUST BE CHECKED ON SITE AND ANY DISCREPANCIES VERIFIED WITH THE ARCHITECT. | to 3 | ADTECH<br>HOLDINGS | JOB TITLE  1 KING'S MEWS LONDON WC1 | DRAWING TITLE PRIVACY SCREEN DETAILS - 1 of 3 | SCALE 1:50 15.02.12 @A3 | FT ARCHITECTS LTD Hamilton House Mabledon Place Bloomsbury WC1H 9BB 020 7953 0388 www.ftarchitects.co.uk | DRAWING No. REVISION <b>200_07_01 A</b> |  |
|------------------------------------------------------------------------------------------------------------------------------------------|------|--------------------|-------------------------------------|-----------------------------------------------|-------------------------|----------------------------------------------------------------------------------------------------------|-----------------------------------------|--|
|------------------------------------------------------------------------------------------------------------------------------------------|------|--------------------|-------------------------------------|-----------------------------------------------|-------------------------|----------------------------------------------------------------------------------------------------------|-----------------------------------------|--|