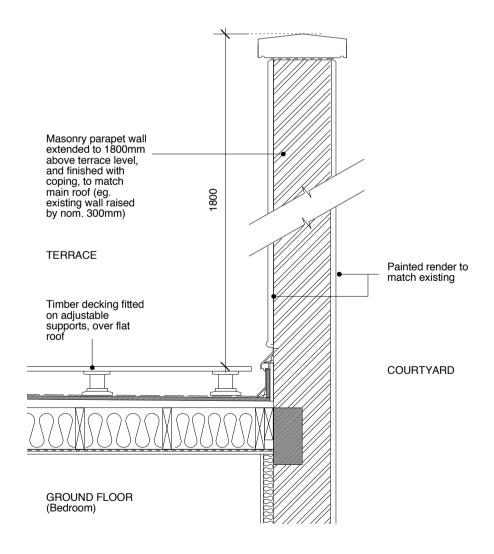

PROPOSED PART-1ST FLOOR PLAN Scale 1:50@A3 Refer to Campbell Architects' dwg 1176\_15\_202 for ful details (Planning Ref 2011/1302/P)

SECTION A-A: PARAPET WALL/PRIVACY SCREEN DETAIL Scale 1:20@A3

| GENERAL NOTES: DO NOT SCALE FROM THIS DRAWING. ALL DIMENSIONS MUST BE CHECKED ON SITE AND ANY DISCREPANCIES VERIFIED WITH THE ARCHITECT. | to 3 | ADTECH<br>HOLDINGS | JOB TITLE  1 KING'S MEWS LONDON WC1 | DRAWING TITLE PRIVACY SCREEN DETAILS - 1 of 3 | SCALE 1:50 15.02.12 @A3 | FT ARCHITECTS LTD Hamilton House Mabledon Place Bloomsbury WC1H 9BB 020 7953 0388 www.ftarchitects.co.uk | DRAWING No. REVISION <b>200_07_01 A</b> |  |
|------------------------------------------------------------------------------------------------------------------------------------------|------|--------------------|-------------------------------------|-----------------------------------------------|-------------------------|----------------------------------------------------------------------------------------------------------|-----------------------------------------|--|
|------------------------------------------------------------------------------------------------------------------------------------------|------|--------------------|-------------------------------------|-----------------------------------------------|-------------------------|----------------------------------------------------------------------------------------------------------|-----------------------------------------|--|