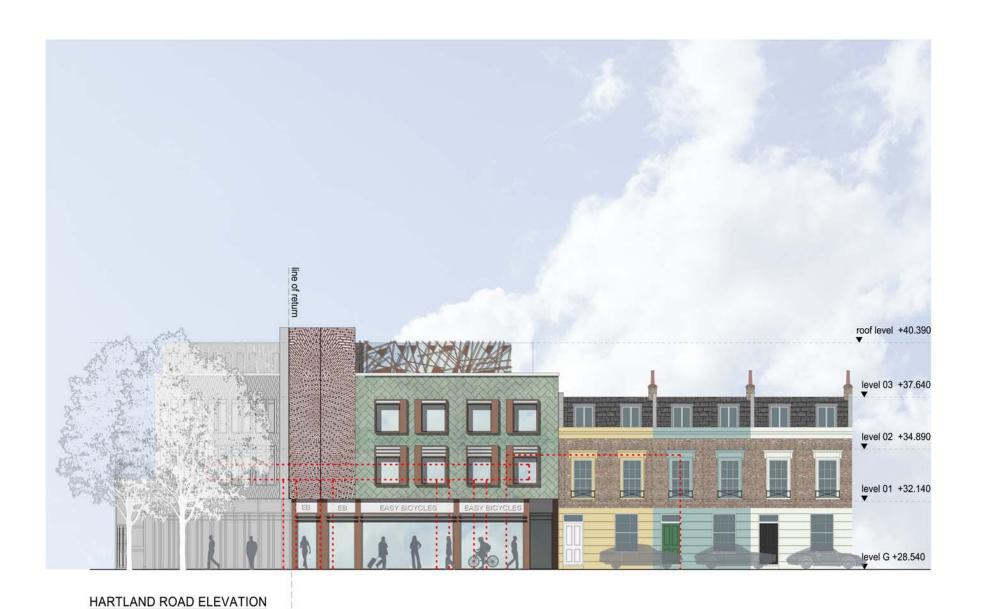

## Contemporary Design Solutions

RISETALL LTD

Project Title Mixed Use Student Accor Esso Garage 29-33 Chalik Farm Road LONDON NW1

Proposed Hartland Road Elevation

| Scale       | 1: 100@A1, 1: | 00@A1, 1:200@A3 time |    |
|-------------|---------------|----------------------|----|
| Drawn       | LV            | Checked              | DL |
| Drawing No. |               | Rev.                 |    |

110910-A(GA)401

CAD plot date: 30 Jan 2012 - 02:57pm

**PHOTOMONTAGES** 

Photomontage Chalk Farm Road View From South-West

Photomontage Hartland Road View From South-East