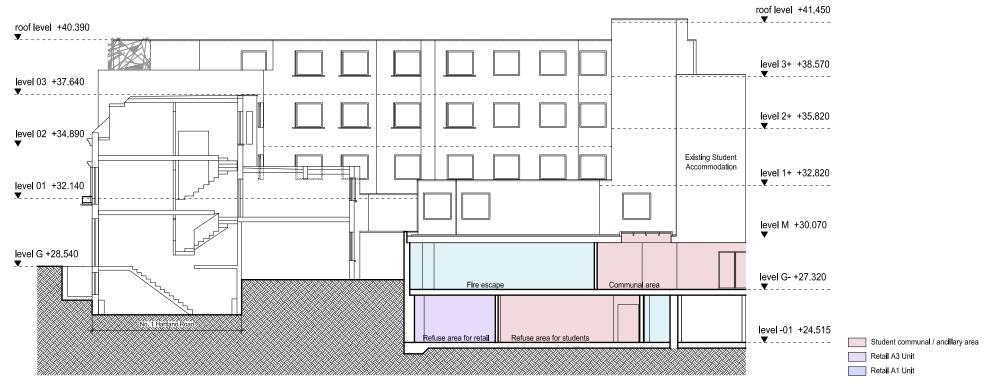

# Mixed Use Student Accommodation

## PLANNING APPLICATION

ALL DIMENSIONS TO BE CHECKED ON SITE WORK TO FIGURED DIMENSIONS ONLY REPORT DISCREPANCIES TO THE ARCHITECT AT ONCE BEFORE PROCEEDING

## Contemporary Design Solutions

RISETALL LTD

Project Title
Mixed Use Student Accom
Esso Garage
29-33 Chalk Farm Road
LONDON NW1

Proposed Section DD'

110910-A(GA)303

CAD plot date: 02 Feb 2012 - 04:49pm

PROPOSED ELEVATIONS