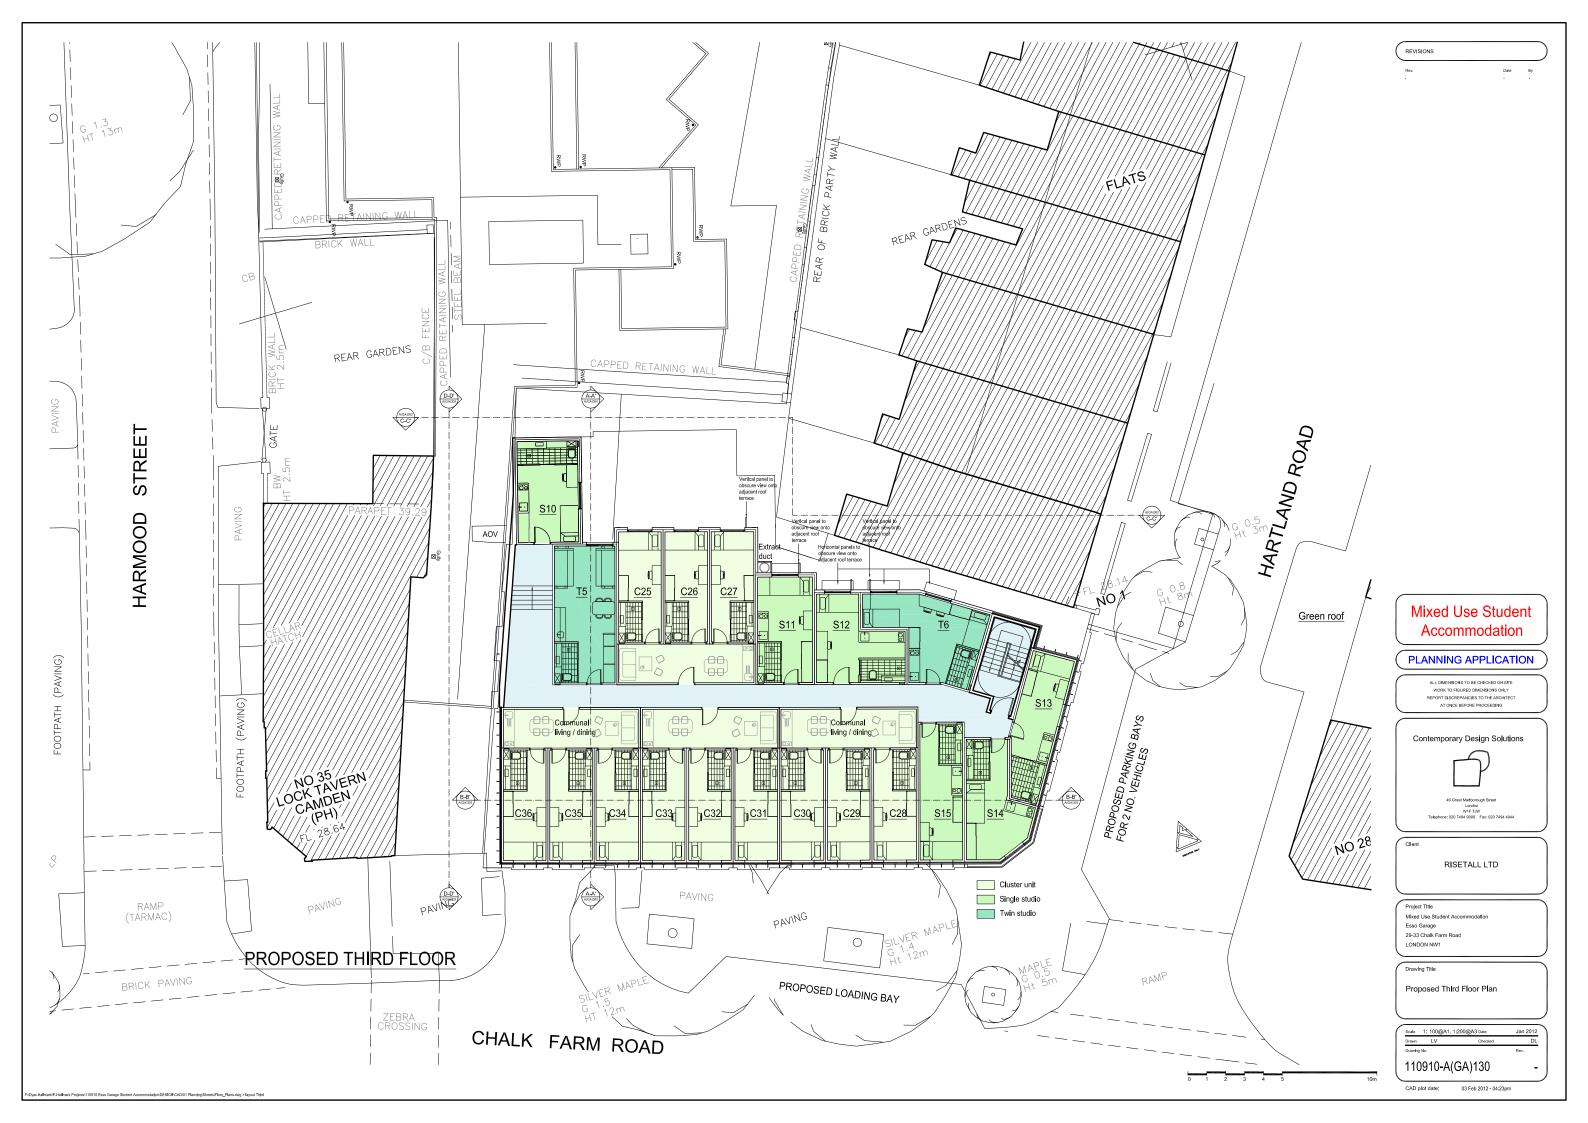

PROPOSED SECTIONS





## Mixed Use Student Accommodation

#### PLANNING APPLICATION

ALL DIMENSIONS TO BE CHECKED ON SITE WORK TO FIGURED DIMENSIONS ONLY REPORT DISCREPANCIES TO THE ARCHITECT AT ONCE BEFORE PROCEEDING

# Contemporary Design Solutions



RISETALL LTD

Project Title Mixed Use Student Accor Esso Garage 29-33 Chalk Farm Road LONDON NW1

Proposed Section A-A'

110910-A(GA)300

CAD plot date: 02 Feb 2012 - 04:45pm







PROPOSED SECTION CC'

# Mixed Use Student Accommodation

## PLANNING APPLICATION

ALL DIMENSIONS TO BE CHECKED ON SITE WORK TO FIGURED DIMENSIONS ONLY REPORT DISCREPANCIES TO THE ARCHITECT AT ONCE BEFORE PROCEEDING

## Contemporary Design Solutions



RISETALL LTD

Project Title Mixed Use Student Accor Esso Garage 29-33 Chalk Farm Road LONDON NW1

Proposed