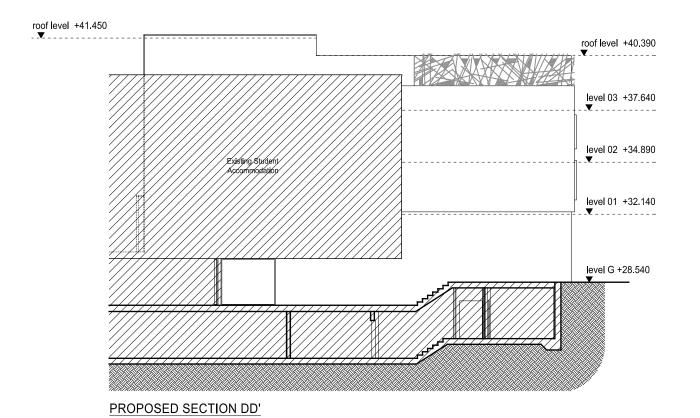

## Contemporary Design Solutions

RISETALL LTD

Project Title
Mixed Use Student Accom
Esso Garage
29-33 Chalk Farm Road
LONDON NW1

Proposed Section DD'

110910-A(GA)303

CAD plot date: 02 Feb 2012 - 04:49pm

PROPOSED ELEVATIONS