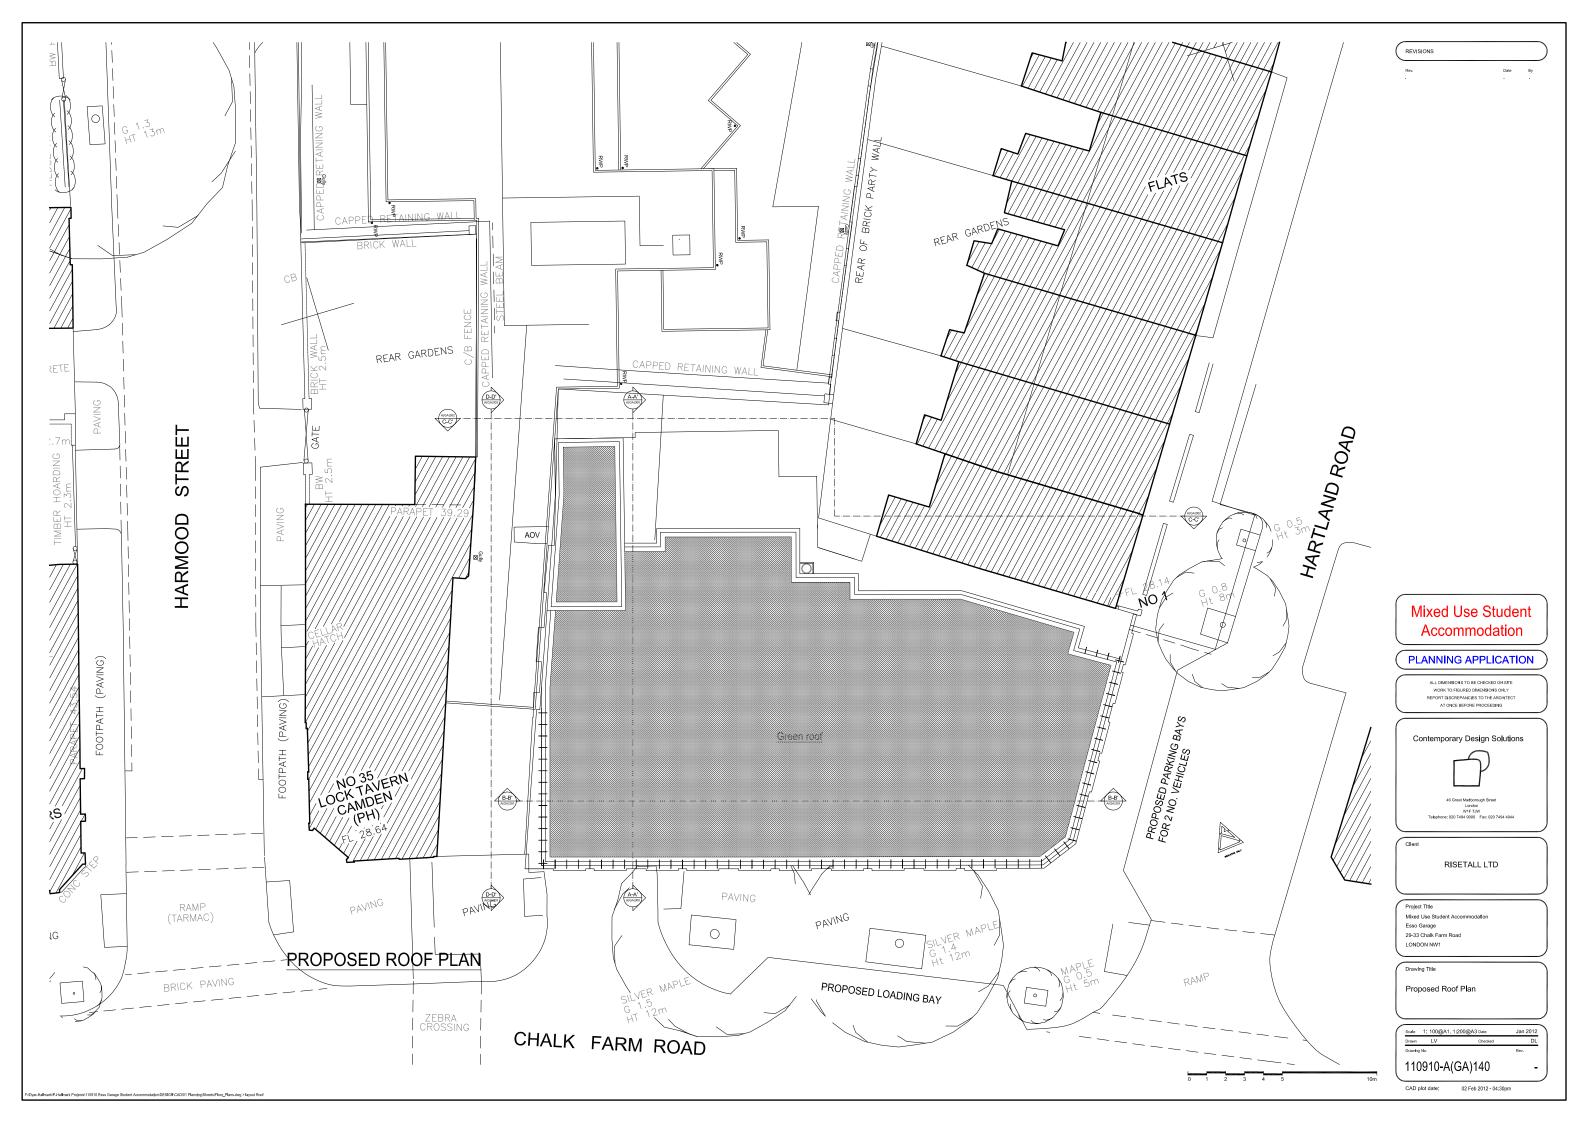

PROPOSED SECTIONS





## Mixed Use Student Accommodation

#### PLANNING APPLICATION

ALL DIMENSIONS TO BE CHECKED ON SITE WORK TO FIGURED DIMENSIONS ONLY REPORT DISCREPANCIES TO THE ARCHITECT AT ONCE BEFORE PROCEEDING

# Contemporary Design Solutions



RISETALL LTD

Project Title Mixed Use Student Accor Esso Garage 29-33 Chalk Farm Road LONDON NW1

Proposed Section A-A'

110910-A(GA)300

CAD plot date: 02 Feb 2012 - 04:45pm







PROPOSED SECTION CC'

# Mixed Use Student Accommodation

## PLANNING APPLICATION

ALL DIMENSIONS TO BE CHECKED ON SITE WORK TO FIGURED DIMENSIONS ONLY REPORT DISCREPANCIES TO THE ARCHITECT AT ONCE BEFORE PROCEEDING

## Contemporary Design Solutions



RISETALL LTD

Project Title Mixed Use Student Accor Esso Garage 29-33 Chalk Farm Road LONDON NW1

Proposed Se