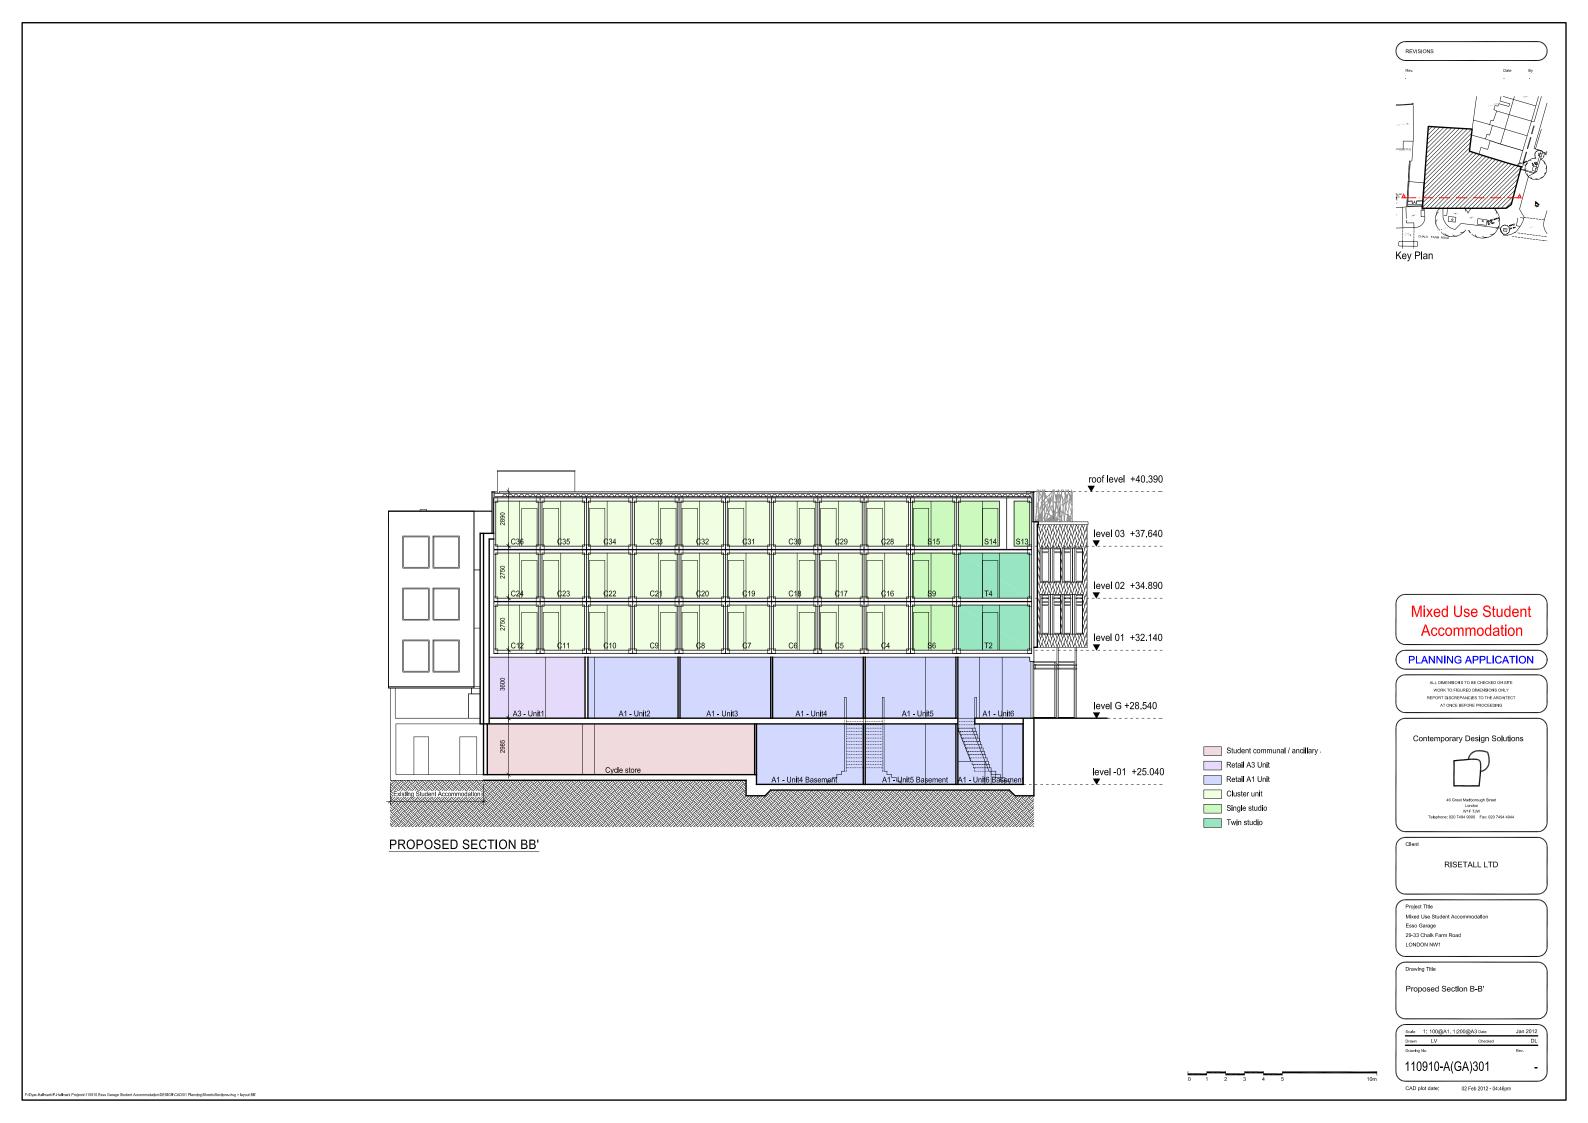

PROPOSED SECTIONS

## Mixed Use Student Accommodation

#### PLANNING APPLICATION

ALL DIMENSIONS TO BE CHECKED ON SITE WORK TO FIGURED DIMENSIONS ONLY REPORT DISCREPANCIES TO THE ARCHITECT AT ONCE BEFORE PROCEEDING

# Contemporary Design Solutions

RISETALL LTD

Project Title Mixed Use Student Accor Esso Garage 29-33 Chalk Farm Road LONDON NW1

Proposed Section A-A'

110910-A(GA)300

CAD plot date: 02 Feb 2012 - 04:45pm

PROPOSED SECTION CC'