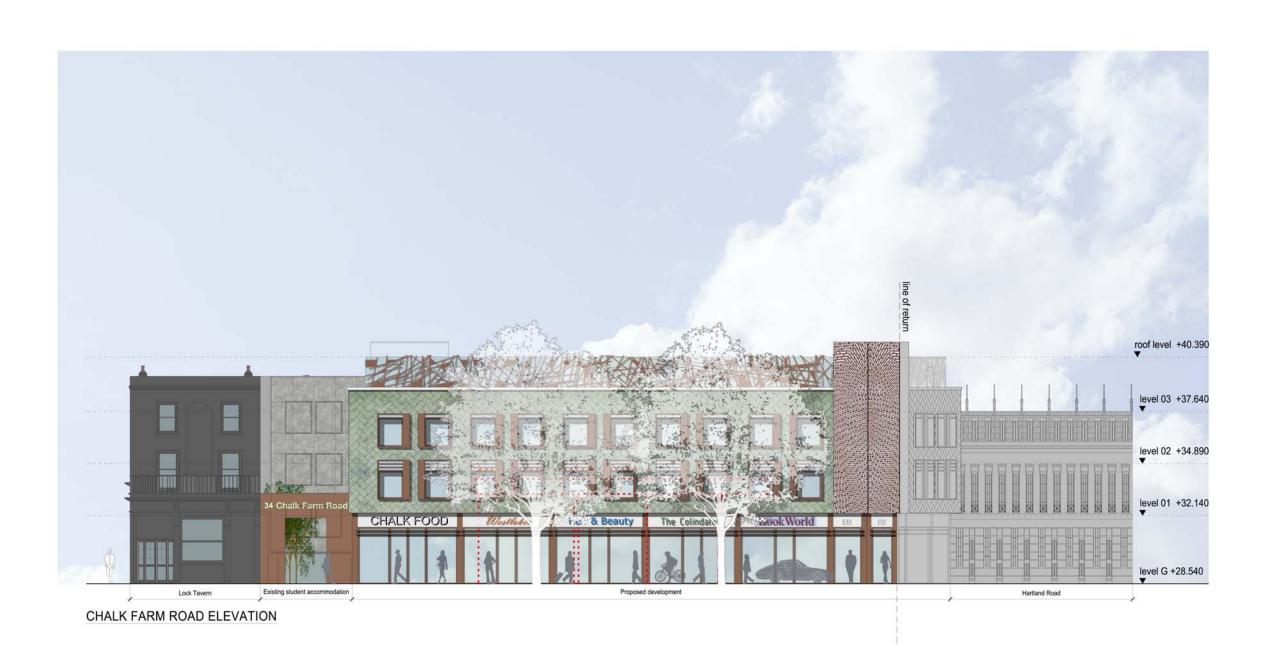

Cli

RISETALL LTD

Project Title
Mixed Use Student Accommodation
Esso Garage
29-33 Chalik Farm Road
LONDON NW1

Drawing T

Proposed Chalk Farm Road Elevation

|         | Jan 2012  |  |
|---------|-----------|--|
| Checked | DL.       |  |
| Rev     | _         |  |
|         | Checked ( |  |

110910-A(GA)400

CAD plot date: 30 Jan 2012 - 02:58pm

0 1 2 3 4

Key Plan