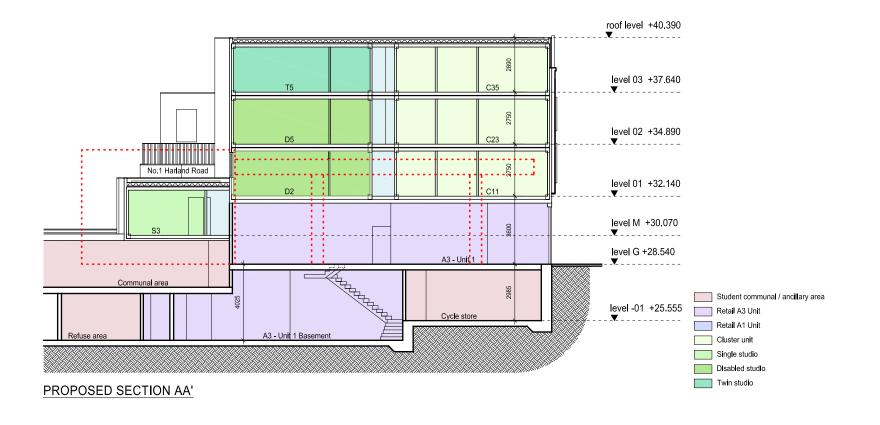

PROPOSED SECTIONS

# Contemporary Design Solutions

RISETALL LTD

Project Title Mixed Use Student Accor Esso Garage 29-33 Chalk Farm Road LONDON NW1

Proposed Section A-A'

110910-A(GA)300

CAD plot date: 02 Feb 2012 - 04:45pm

PROPOSED SECTION CC'