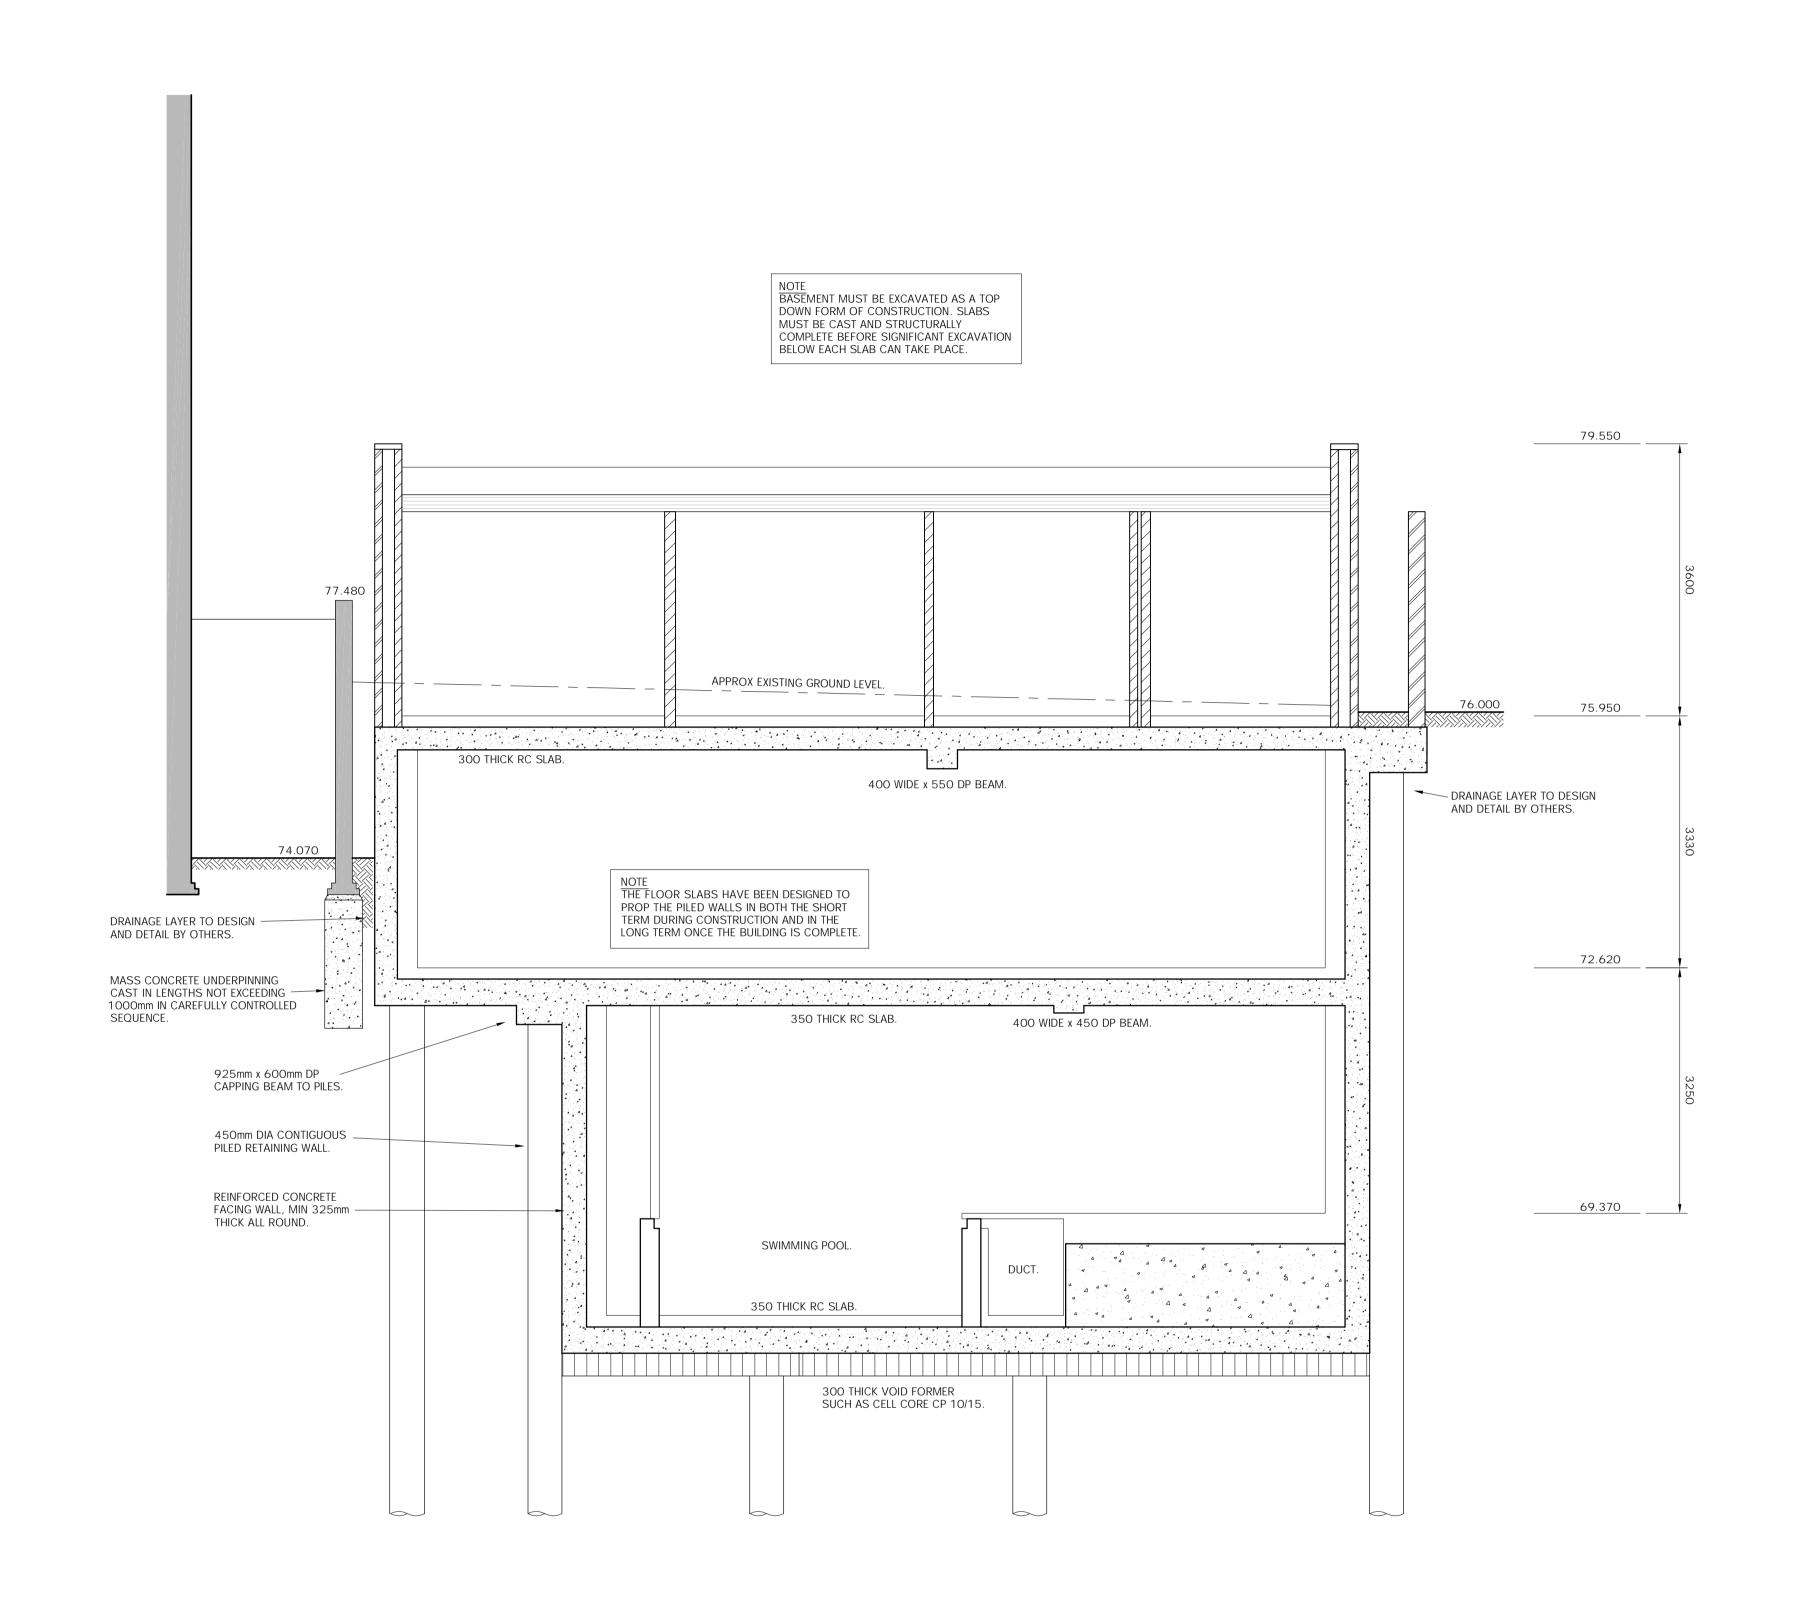

| REINFORCEMENT ESTIMATE |        |                  |     |     |     |     |     |     |     |  |
|------------------------|--------|------------------|-----|-----|-----|-----|-----|-----|-----|--|
| MEMBER                 | WEIGHT |                  | H8  | H10 | H12 | H16 | H20 | H25 | H32 |  |
| CAPPING BEAMS          | 60kg   | PER METRE RUN    | 10% |     |     |     |     | 90% |     |  |
| FLOOR BEAMS            | 60kg   | PER METRE RUN    | 5%  |     |     |     | 15% | 30% | 50% |  |
| INTERNAL WALLS         | 30kg   | PER SQUARE METRE |     |     | 20% | 80% |     |     |     |  |
| RETAINING WALLS        | 95kg   | PER SQUARE METRE |     |     |     | 45% |     | 55% |     |  |
| FLOOR SLABS            | 85kg   | PER SQUARE METRE |     |     |     | 5%  | 95% |     |     |