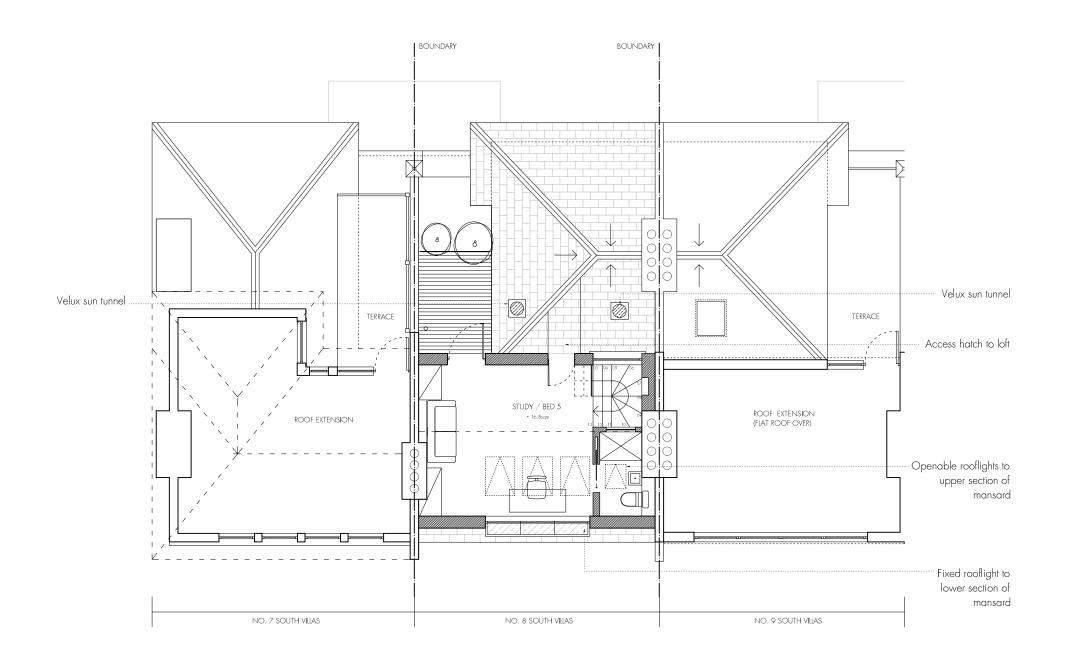

ROOF PLAN

Do not scale off this drawing. All indicated dimensions to be checked and verified on site by the Main Contractor before commencement of any fabrication drawings or work whatsover on site. Report all discrepencies to the Architect immediately.

This drawing is to be read in conjunction with all the related Architect's and Structural Engineer's drawings, details and all relevant information. 01/03/12 PARAPET WALL OMITTED. MANSARD RELOCATED TO ALIGN WITH REAR WALL. 19/01/12 ROOFLIGHTS RELOCATED B 07/12/11 MANSARD SET BACK TO ACCOMMODATE PARAPET WALL. 05/12/11 ROOF EXTENSION CONSTRUCTED AS MANSARD.

4 Amwell Street, London. EC1R 1UQ T:020 7713 7070 F:020 7713 7071 E:tasou@tasou.co.uk 8 South Villas London NW1 9BS

drwg title

Proposed Roof Plan

| March 2012         | drwg no.<br>PP/03 | rev. |  |
|--------------------|-------------------|------|--|
| scale @ A1<br>1:50 | job no.<br>1326   |      |  |

© copyright of tasou associates

All indicated dimensions to be checked and verified on site by the Main Contractor before commencement of any fabrication drawings or work whatsover on site. Report all discrepencies to the Architect immediately.
This drawing is to be read in conjunction with all the related Architect's and Structural Engineer's drawings, details and all relevant information. 01/03/12 PARAPET WALL OMITTED, MANSARD RELOCATED TO ALIGN WITH REAR WALL. 19/01/12 ROOFLIGHTS RELOCATED 07/12/11 MANSARD SET BACK TO ACCOMMODATE PARAPET WALL.

Do not scale off this drawing.

05/12/11 ROOF EXTENSION CONSTRUCTED AS MANSARD.

associates architects + structural engineers

4 Amwell Street, London: ECTR 1UQ T:020 7713 7070 F:020 7713 7071 E:tlasou@hasou.co.uk project 8 South Villas

- 1. Proposed natural slate roof tiles.
- 2. Proposed conservation rooflights.
- 3. Proposed window
- 4. Proposed door

Note: All window / door frames to roof extension to

be grey powder coated.

PARAPET WALL OMITTED. MANSARD RELOCATED TO ALIGN WITH REAR 19/01/12 ROOFLIGHTS RELOCATED 07/12/11 MANSARD SET BACK TO ACCOMMODATE PARAPET WALL. 05/12/11 ROOF EXTENSION CONSTRUCTED AS MANSARD.