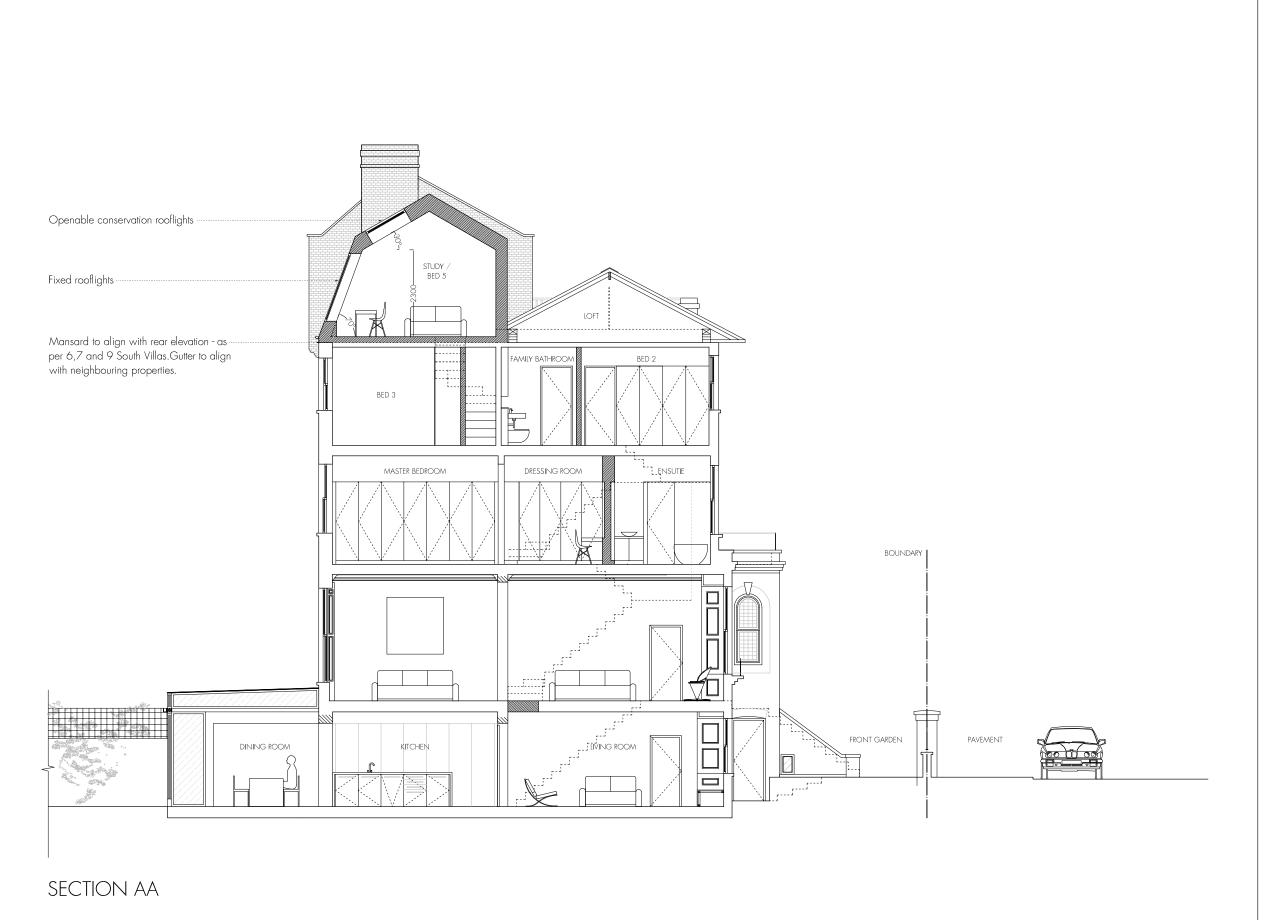

Do not scale off this drawing.

05/12/11 ROOF EXTENSION CONSTRUCTED AS MANSARD.

associates architects + structural engineers

4 Amwell Street, London: ECTR 1UQ T:020 7713 7070 F:020 7713 7071 E:tlasou@hasou.co.uk project 8 South Villas

London NW1 9BS

rwg title

Proposed Section AA

| March 2012         | drwg no.<br>PP/04 | rev.<br>D |
|--------------------|-------------------|-----------|
| scale @ A1<br>1:50 | job no.<br>1326   |           |

© copyright of tasou associates

FRONT ELEVATION

REAR ELEVATION

Do not scale off this drawing.

All indicated dimensions to be checked and verified on site by the Main Contractor before commencement of any fabrication drawings or work whatsover on site.

Report all discrepencies to the Architect immediately.
This drawing is to be read in conjunction with all the related Architect's and Structural Engineer's drawings, details and all relevant information.