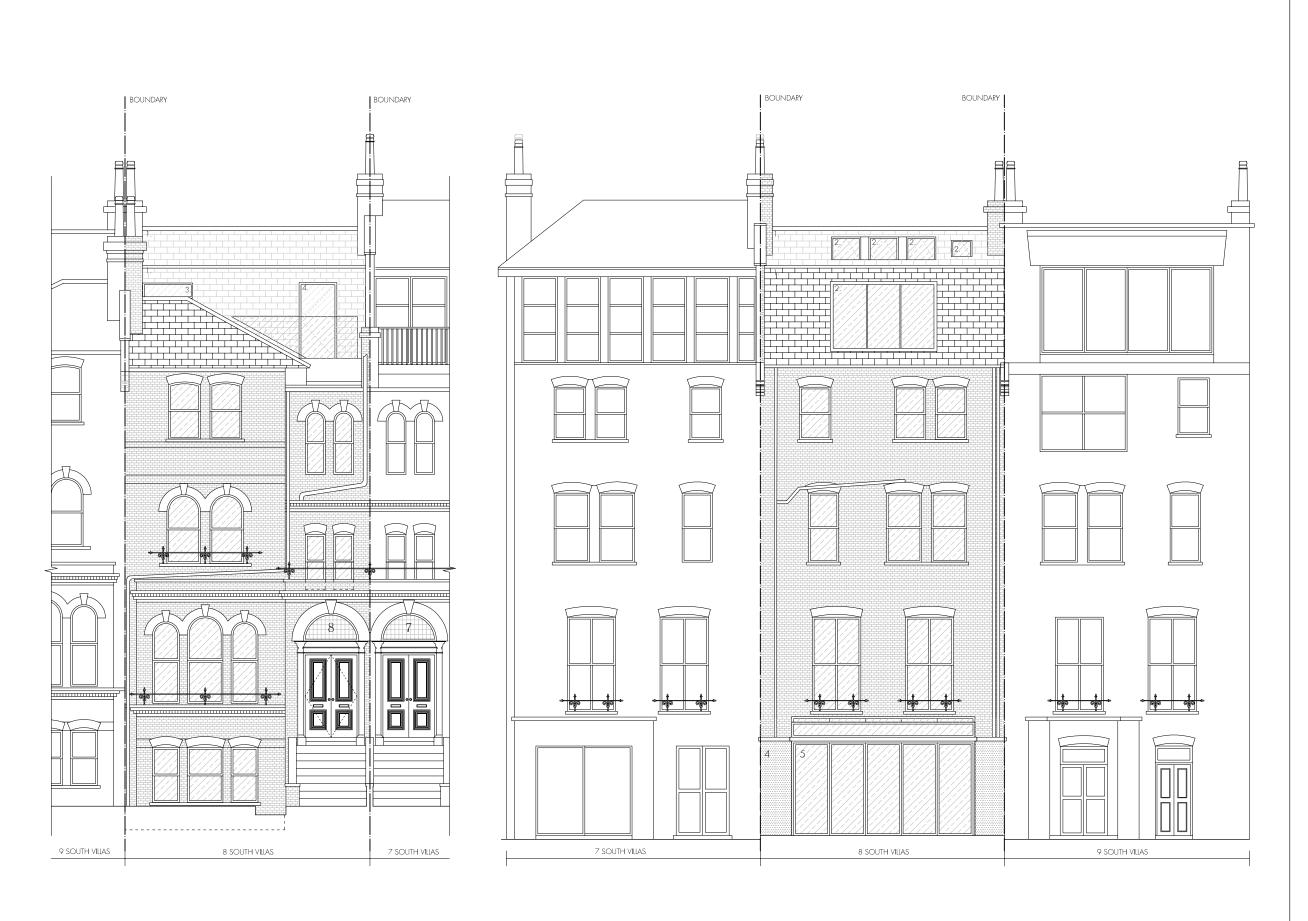

© copyright of tasou associates

FRONT ELEVATION

REAR ELEVATION

Do not scale off this drawing.

All indicated dimensions to be checked and verified on site by the Main Contractor before commencement of any fabrication drawings or work whatsover on site.

Report all discrepencies to the Architect immediately.
This drawing is to be read in conjunction with all the related Architect's and Structural Engineer's drawings, details and all relevant information.

- 1. Proposed natural slate roof tiles.
- 2. Proposed conservation rooflights.
- 3. Proposed window
- 4. Proposed door

Note: All window / door frames to roof extension to

be grey powder coated.

PARAPET WALL OMITTED. MANSARD RELOCATED TO ALIGN WITH REAR 19/01/12 ROOFLIGHTS RELOCATED 07/12/11 MANSARD SET BACK TO ACCOMMODATE PARAPET WALL. 05/12/11 ROOF EXTENSION CONSTRUCTED AS MANSARD.

associates architects + structural engineers

8 South Villas

London NW1 9BS

drwg title

Proposed Front and Rear Elevation

March 2012

PP/05 scale @ A1 1:50 1326

ocopyright of tasou associates