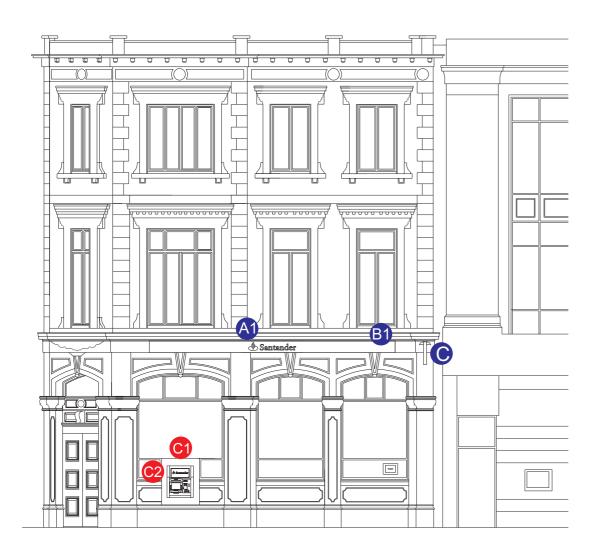

### Proposed Elevation Signage

#### **Proposed Signage**

Aluminium projecting sign. Panels from 14g aluminium powder coated red Ral 3020. Panels fret cut to accept step inlaid opal 050 acrylic logo. Sign externally illuminated by aluminium light trough powder coated red Ral 3020, containing Tridonic Talexx Engine Image LED system and acrylic diffuser. Shroud fabricated from aluminium, powder coated black. Size: 700mm x 600mm

**D1** 

**D2** Acrylic header panel finished red, with Santander text

© Copyright 2009 Insignia Projects Limited. This document is not to be copied, adapted or distributed without prior written consent from Insignia Projects Limited

# External Rebrand Programme 2011/12

Site Name: London (Camden Town) Site No: 2024

A1 L1A Flat cut individual acrylic letters fitted by simple-fix locator fixings.

Site Name:London (Camden Town)Site No:2024

Proposed Elevation Signage Scale 1:100 @ A3

Proposed Elevation Signage Scale 1:100 @ A3