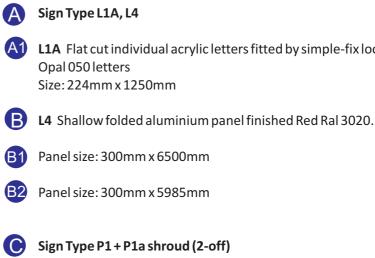

#### **Proposed Signage**

Aluminium projecting sign. Panels from 14g aluminium powder coated red Ral 3020. Panels fret cut to accept step inlaid opal 050 acrylic logo. Sign externally illuminated by aluminium light trough powder coated red Ral 3020, containing Tridonic Talexx Engine Image LED system and acrylic diffuser. Shroud fabricated from aluminium, powder coated black. Size: 700mm x 600mm

# External Rebrand Programme 2011/12

Site Name: London (Camden Town) Site No: 2024

A1 L1A Flat cut individual acrylic letters fitted by simple-fix locator fixings.

# External Rebrand Programme 2011/12

Site Name: London (Camden Town) 2024 Site No:

A1 L1A Flat cut individual acrylic letters fitted by simple-fix locator fixings.

L4 Shallow folded aluminium panel finished Red Ral 3020.