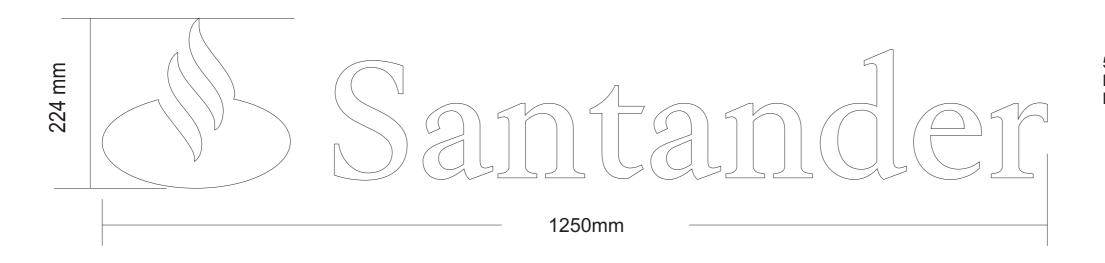

Sign Type L1A - Construction details Flat cut descaled stainless steel letters on locators

# Scale 1:5 @ A3

Individual letters on locators - size and colour site specific

Please refer to individual site drawings for colours and sizes.

© Copyright 2009 Insignia Projects Limited. This document is not to be copied, adapted or distributed without prior written consent from Insignia Projects Limited