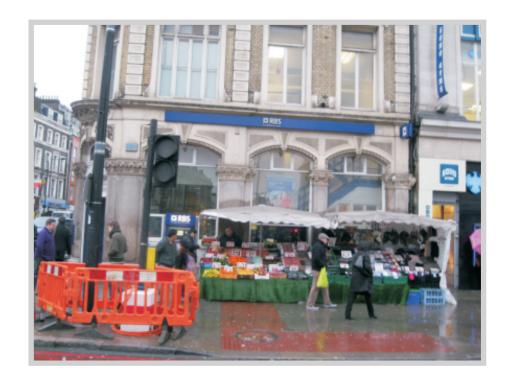

# Existing Elevation Signage

© Copyright 2009 Insignia Projects Limited. This document is not to be copied, adapted or distributed without prior written consent from Insignia Projects Limited

Site Name: London (Camden Town)
Site No: 2024

# External Rebrand Programme 2011/12

Site Name: London (Camden Town) Site No: 2024

L1A Flat cut individual acrylic letters fitted by simple-fix locator fixings.

Existing Elevation Signage Scale 1:100 @ A3

Existing Elevation Signage Scale 1:100 @ A3

© Copyright 2009 Insignia Projects Limited. This document is not to be copied, adapted or distributed without prior written consent from Insignia Projects Limited