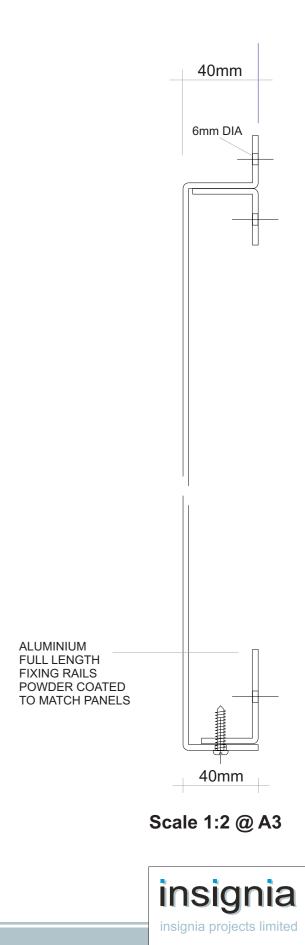

# Sign Type L4 - Construction details

# Scale 1:2 @ A3

| PLAN A | 35mm<br>40mm | PLAN B | PLAN C |  |
|--------|--------------|--------|--------|--|
|--------|--------------|--------|--------|--|

© Copyright 2009 Insignia Projects Limited. This document is not to be copied, adapted or distributed without prior written consent from Insignia Projects Limited

# SAN01-L4-001 Construction Detail