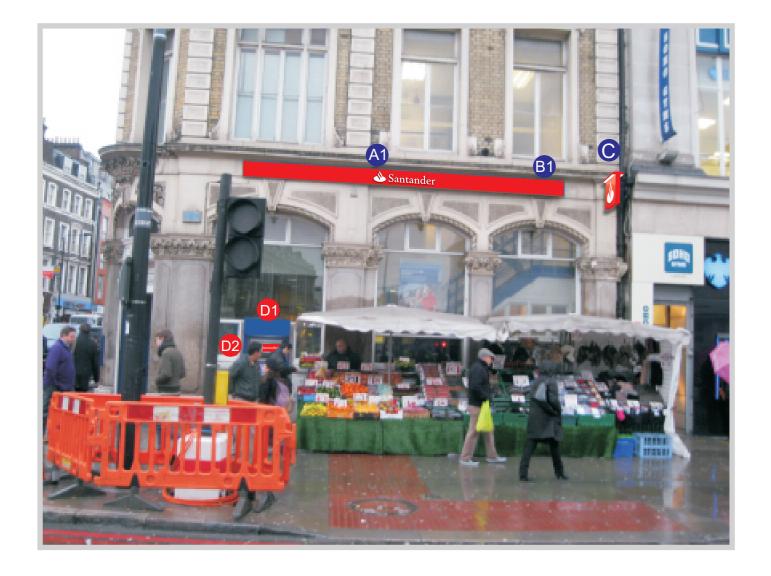

#### **Proposed Signage**

Aluminium projecting sign. Panels from 14g aluminium powder coated red Ral 3020. Panels fret cut to accept step inlaid opal 050 acrylic logo. Sign externally illuminated by aluminium light trough powder coated red Ral 3020, containing Tridonic Talexx Engine Image LED system and acrylic diffuser. Shroud fabricated from aluminium, powder coated black. Size: 700mm x 600mm

**D1** 

**D2** Acrylic header panel finished red, with Santander text

© Copyright 2009 Insignia Projects Limited. This document is not to be copied, adapted or distributed without prior written consent from Insignia Projects Limited

# External Rebrand Programme 2011/12

Site Name: London (Camden Town) Site No: 2024

A1 L1A Flat cut individual acrylic letters fitted by simple-fix locator fixings.

# External Rebrand Programme 2011/12

Site Name: London (Camden Town) 2024 Site No:

A1 L1A Flat cut individual acrylic letters fitted by simple-fix locator fixings.

L4 Shallow folded aluminium panel finished Red Ral 3020.