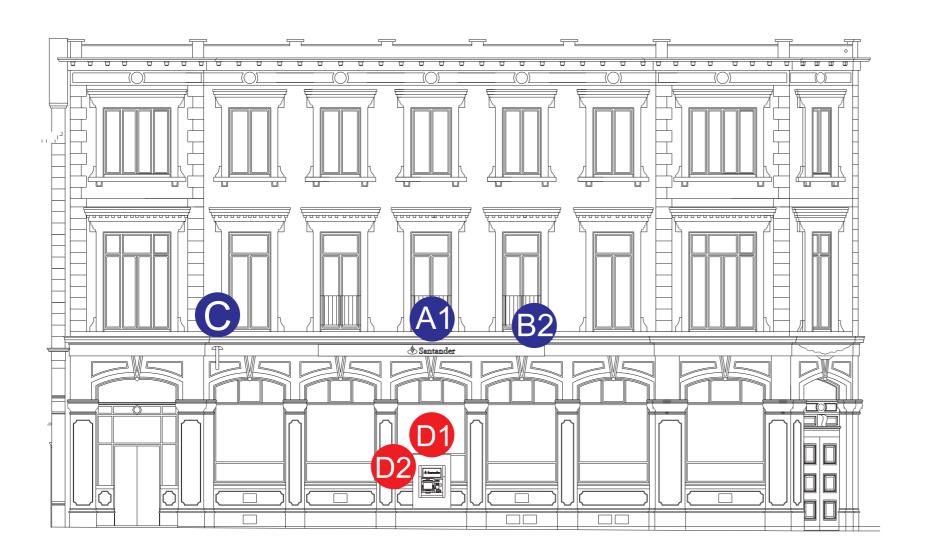

Site Name:London (Camden Town)Site No:2024

Proposed Elevation Signage Scale 1:100 @ A3

#### **Proposed Signage**

Panels fret cut to accept step inlaid opal 050 acrylic logo. Sign externally illuminated by aluminium light trough powder coated red Ral 3020, containing Tridonic Talexx Engine Image LED system and acrylic diffuser. Shroud fabricated from aluminium, powder coated black. Size: 700mm x 600mm

**D1** 

**D2** Acrylic header panel finished red, with Santander text

© Copyright 2009 Insignia Projects Limited. This document is not to be copied, adapted or distributed without prior written consent from Insignia Projects Limited

# External Rebrand Programme 2011/12

Site Name: London (Camden Town) 2024 Site No:

A1 L1A Flat cut individual acrylic letters fitted by simple-fix locator fixings.

Aluminium projecting sign. Panels from 14g aluminium powder coated red Ral 3020.

Proposed Elevation Signage Scale 1:100 @ A3

### **Proposed Signage**

**D2** Acrylic header panel finished red, with Santander text

© Copyright 2009 Insignia Projects Limited. This document is not to be copied, adapted or distributed without prior written consent from Insignia Projects Limited

# External Rebrand Programme 2011/12

Site Name: London (Camden Town) 2024 Site No:

A1 L1A Flat cut individual acrylic letters fitted by simple-fix locator fixings.

L4 Shallow folded aluminium panel finished Red Ral 3020.