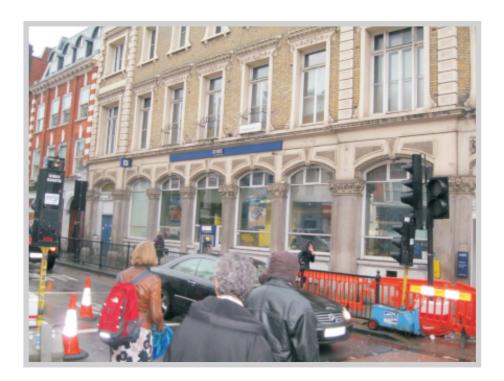

# Proposed Elevation Signage

Site Name:London (Camden Town)Site No:2024

Proposed Elevation Signage Scale 1:100 @ A3

Proposed Elevation Signage Scale 1:100 @ A3