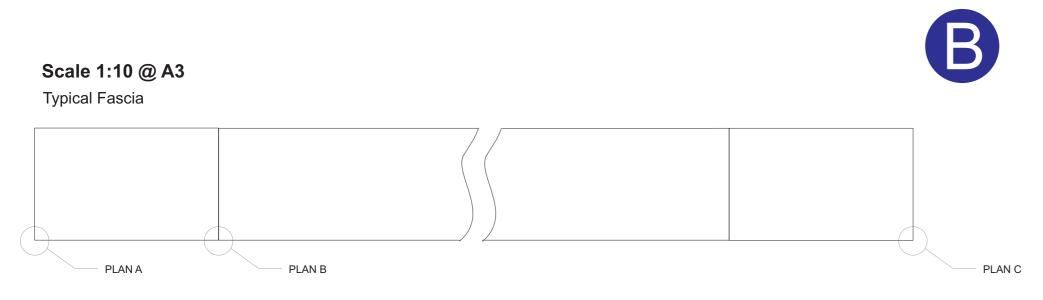

# Sign Type L4 - Construction details

# Scale 1:2 @ A3

| PLAN A | 35mm<br>40mm | PLAN B | PLAN C |  |
|--------|--------------|--------|--------|--|
|--------|--------------|--------|--------|--|

© Copyright 2009 Insignia Projects Limited. This document is not to be copied, adapted or distributed without prior written consent from Insignia Projects Limited

# SAN01-L4-001 Construction Detail