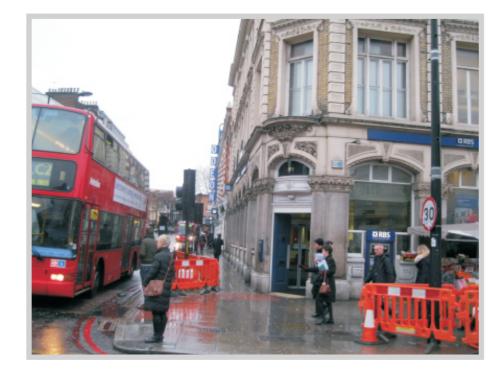

# Existing Elevation Signage

© Copyright 2009 Insignia Projects Limited. This document is not to be copied, adapted or distributed without prior written consent from Insignia Projects Limited

Site Name: London (Camden Town)
Site No: 2024

# External Rebrand Programme 2011/12

Site Name: London (Camden Town) Site No: 2024

L1A Flat cut individual acrylic letters fitted by simple-fix locator fixings.

Existing Elevation Signage Scale 1:100 @ A3

Existing Elevation Signage Scale 1:100 @ A3

© Copyright 2009 Insignia Projects Limited. This document is not to be copied, adapted or distributed without prior written consent from Insignia Projects Limited