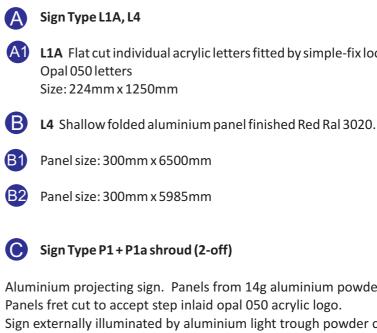

#### **Proposed Signage**

Aluminium projecting sign. Panels from 14g aluminium powder coated red Ral 3020. Panels fret cut to accept step inlaid opal 050 acrylic logo. Sign externally illuminated by aluminium light trough powder coated red Ral 3020, containing Tridonic Talexx Engine Image LED system and acrylic diffuser. Shroud fabricated from aluminium, powder coated black. Size: 700mm x 600mm

**D1** 

**D2** Acrylic header panel finished red, with Santander text

© Copyright 2009 Insignia Projects Limited. This document is not to be copied, adapted or distributed without prior written consent from Insignia Projects Limited

# External Rebrand Programme 2011/12

Site Name: London (Camden Town) Site No: 2024

A1 L1A Flat cut individual acrylic letters fitted by simple-fix locator fixings.

### **Proposed Signage**

Aluminium projecting sign. Panels from 14g aluminium powder coated red Ral 3020. Panels fret cut to accept step inlaid opal 050 acrylic logo. Sign externally illuminated by aluminium light trough powder coated red Ral 3020, containing Tridonic Talexx Engine Image LED system and acrylic diffuser. Shroud fabricated from aluminium, powder coated black. Size: 700mm x 600mm