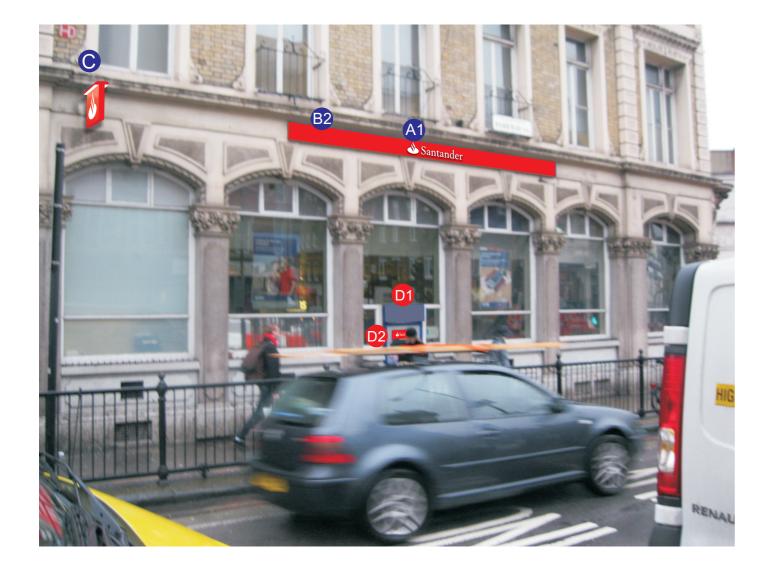

#### **Proposed Signage**

Aluminium projecting sign. Panels from 14g aluminium powder coated red Ral 3020. Panels fret cut to accept step inlaid opal 050 acrylic logo. Sign externally illuminated by aluminium light trough powder coated red Ral 3020, containing Tridonic Talexx Engine Image LED system and acrylic diffuser. Shroud fabricated from aluminium, powder coated black. Size: 700mm x 600mm

**D1** 

**D2** Acrylic header panel finished red, with Santander text

© Copyright 2009 Insignia Projects Limited. This document is not to be copied, adapted or distributed without prior written consent from Insignia Projects Limited

# External Rebrand Programme 2011/12

Site Name: London (Camden Town) Site No: 2024

A1 L1A Flat cut individual acrylic letters fitted by simple-fix locator fixings.