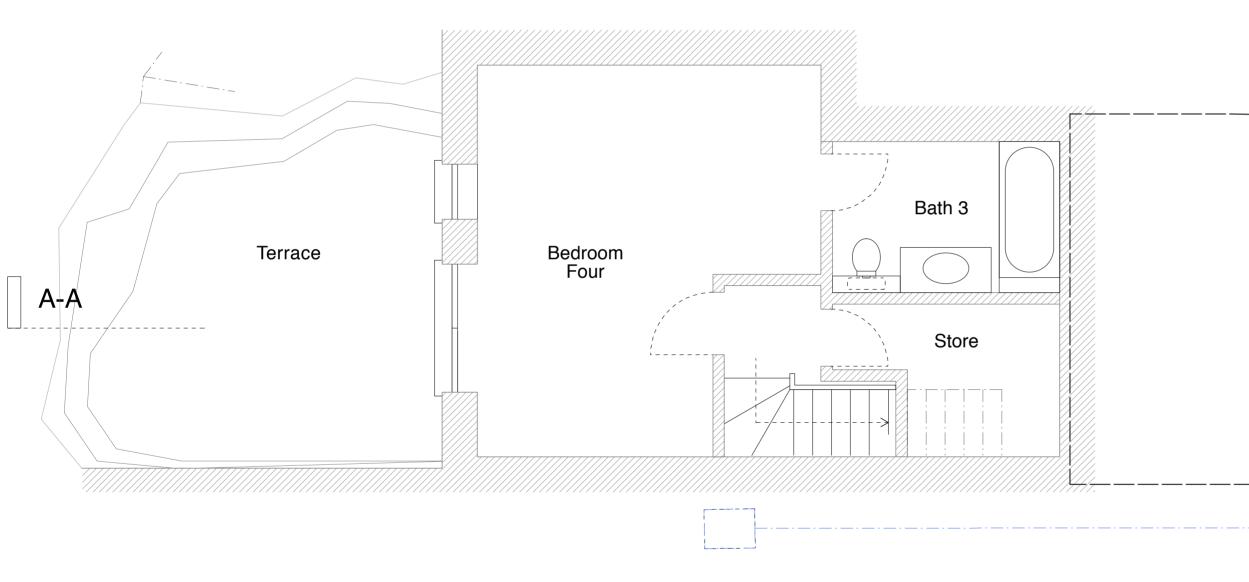

## Proposed: Basement Floor Plan

| General Notes<br>All dimensions to be verified on site<br>To be read in conjunction with all relevant documents                                              |             |
|--------------------------------------------------------------------------------------------------------------------------------------------------------------|-------------|
| In the event of discrepancy notify the Architect immediately<br>This document is copyright of Hugh Cullum Architects Ltd<br>Issue Status                     |             |
| SK Information F Feasibility D Design<br>P Permissions S Scheme T Tender<br>C Construction E Existing Condition                                              |             |
| Drawing Notes<br>Materials:                                                                                                                                  |             |
| All construction materials and external detailing t<br>extension and infill above ground level to match<br>existing:                                         | 0           |
| Extension<br>Walls: Red stock brickwork<br>Roof: Clay tiles with stained timber fascia<br>Windows: Painted timber frames                                     |             |
| Conservatory<br>Structure: Painted timber<br>Roof: Single ply membrane with lead flashin<br>Windows: Painted timber frames<br>Rooflight: Powder coated metal | g           |
| Basement materials<br>Walls: Red stock facing brickwork<br>Doors: Powder coated metal                                                                        |             |
| Кеу                                                                                                                                                          |             |
| Proposed demolition                                                                                                                                          |             |
| New construction                                                                                                                                             |             |
|                                                                                                                                                              |             |
|                                                                                                                                                              |             |
|                                                                                                                                                              |             |
|                                                                                                                                                              |             |
|                                                                                                                                                              |             |
|                                                                                                                                                              |             |
|                                                                                                                                                              |             |
|                                                                                                                                                              | 2W          |
|                                                                                                                                                              | 4           |
|                                                                                                                                                              |             |
|                                                                                                                                                              | co –        |
| 1                                                                                                                                                            |             |
|                                                                                                                                                              | _           |
| (A): Layout revised (30.03.12/CT)<br>Revision: Information (date/drawn by)                                                                                   |             |
| UGHCULLUM 17 Bracknell Garc                                                                                                                                  | o  <br>lens |
| RCHITECTS LTD                                                                                                                                                |             |

ARCHITECTS LTD Bloomsbury Design 61b Judd Street London WC1H9QT t 02073837647 f 02073877645 mail@hughcullum.com Basement Floor Plan 1:50@A2 February 2012

BG017-P021(A)