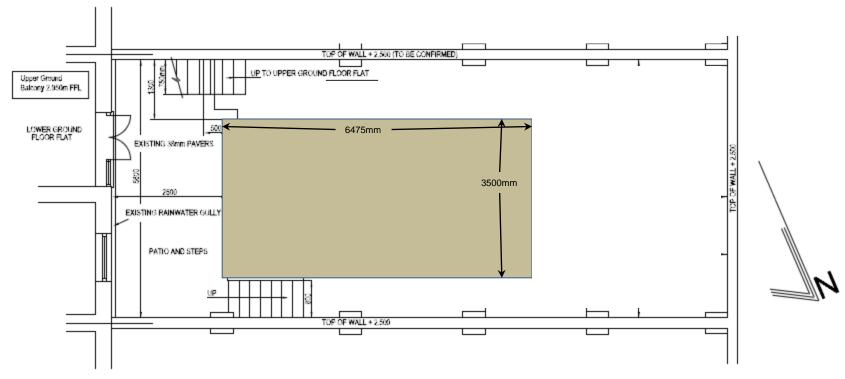

## A5 – Garden Design Plans (Proposed Excavation)

**Demolition and Excavation:** Area in highlighted in tan to be excavated to same level as existing lower ground flat patio. NE steps to be removed or blocked in as part of new retaining wall. Existing brick retaining wall to be removed. Approximately 22 square meters of dirt to be removed. (6475mm X 3500mm X 1000mm). Retaining walls with drainage to be installed.