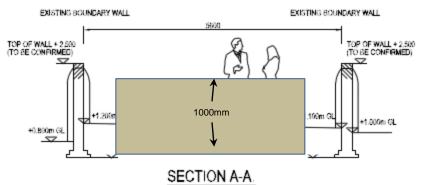

## A5 – Garden Design Plans (Proposed Excavation)

**Demolition and Excavation:** Area in highlighted in tan to be excavated to same level as existing lower ground flat patio. NE steps to be removed or blocked in as part of new retaining wall. Existing brick retaining wall to be removed. Approximately 22 square meters of dirt to be removed. (6475mm X 3500mm X 1000mm). Retaining walls with drainage to be installed.