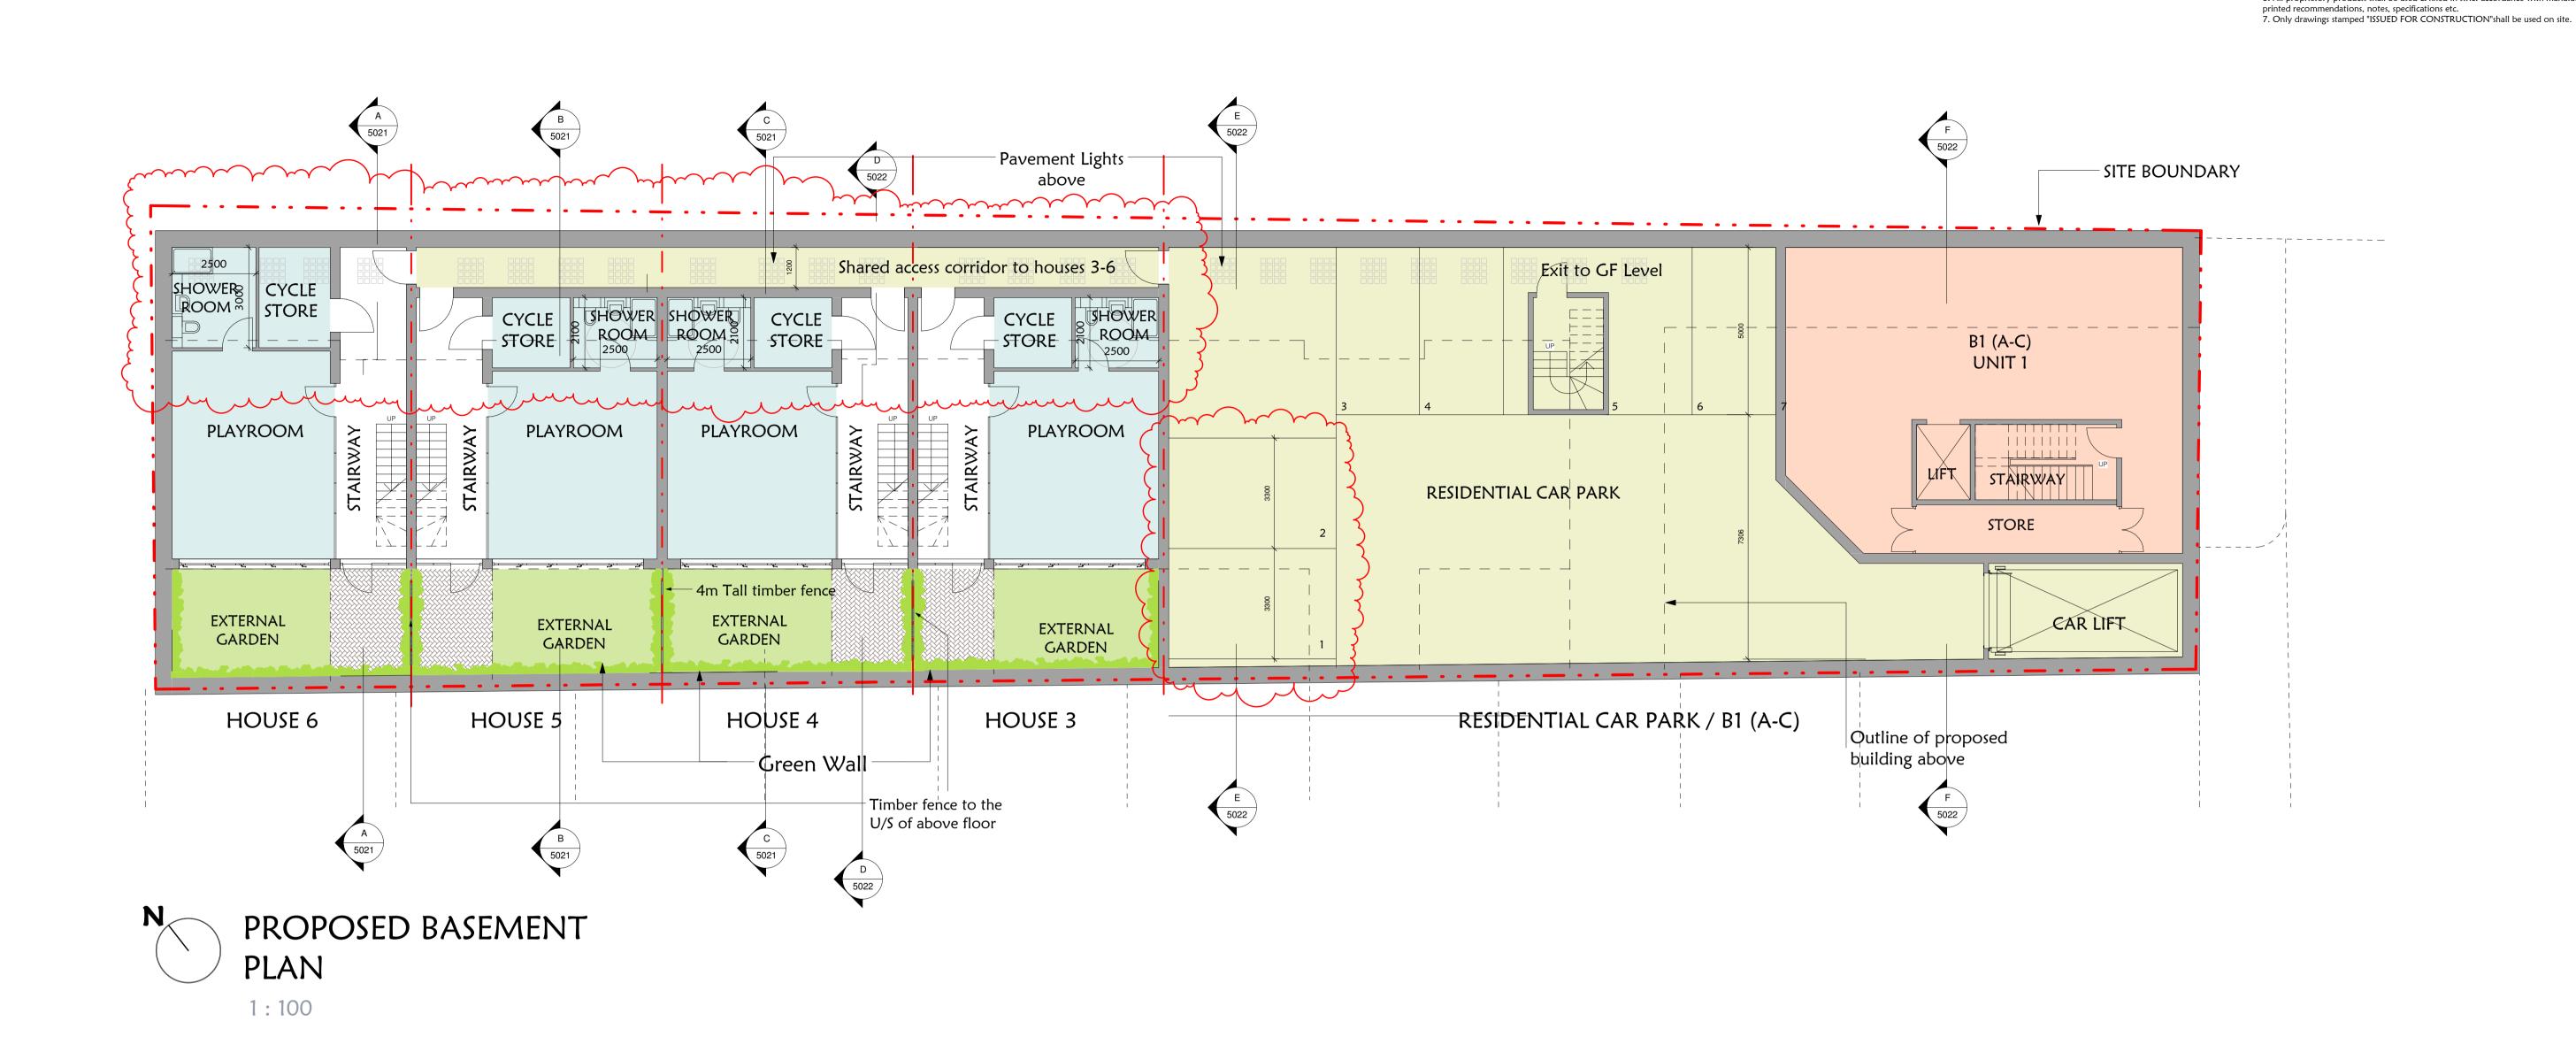

TOWN PLANNING

Drawing Status

turning circles shown for all bathrooms. Furniture removed from habitable rooms - MK Rev. A - 10/01/2012 - Car park layout revised, B1 Use basement accomodation added, Houses room titles revised - MK Date Description Revision Originator/Author chartered architects PO Box 1034 Wembley, Middlesex HA0 9GY. e: pma@pm-architects.com T: +44 (0) 7887 646 957; T +44 (0) 78130 202 130, w: www.pm-architects.com IZABELLE INVESTMENTS LTD. 1 DUMPTON PLACE, PRIMROSE HILL NW1 8JB Job Number: OIDP Drawing Title PROPOSED BASEMENT PLAN Drawn By 1:100@A1&1:200@A3 Checked By Date of Issue Date Drawn 10/01/2012 11/04/2012 19:04:06 Drawing Originator Project Reference REV.

Rev. B - 11/04/2012 - Direct access provided to houses 3-6 from res. car park via an internal corridor. Store rooms omitted from houses, shower room sizes increased to meet life time homes standards, dimensions and wheelchair