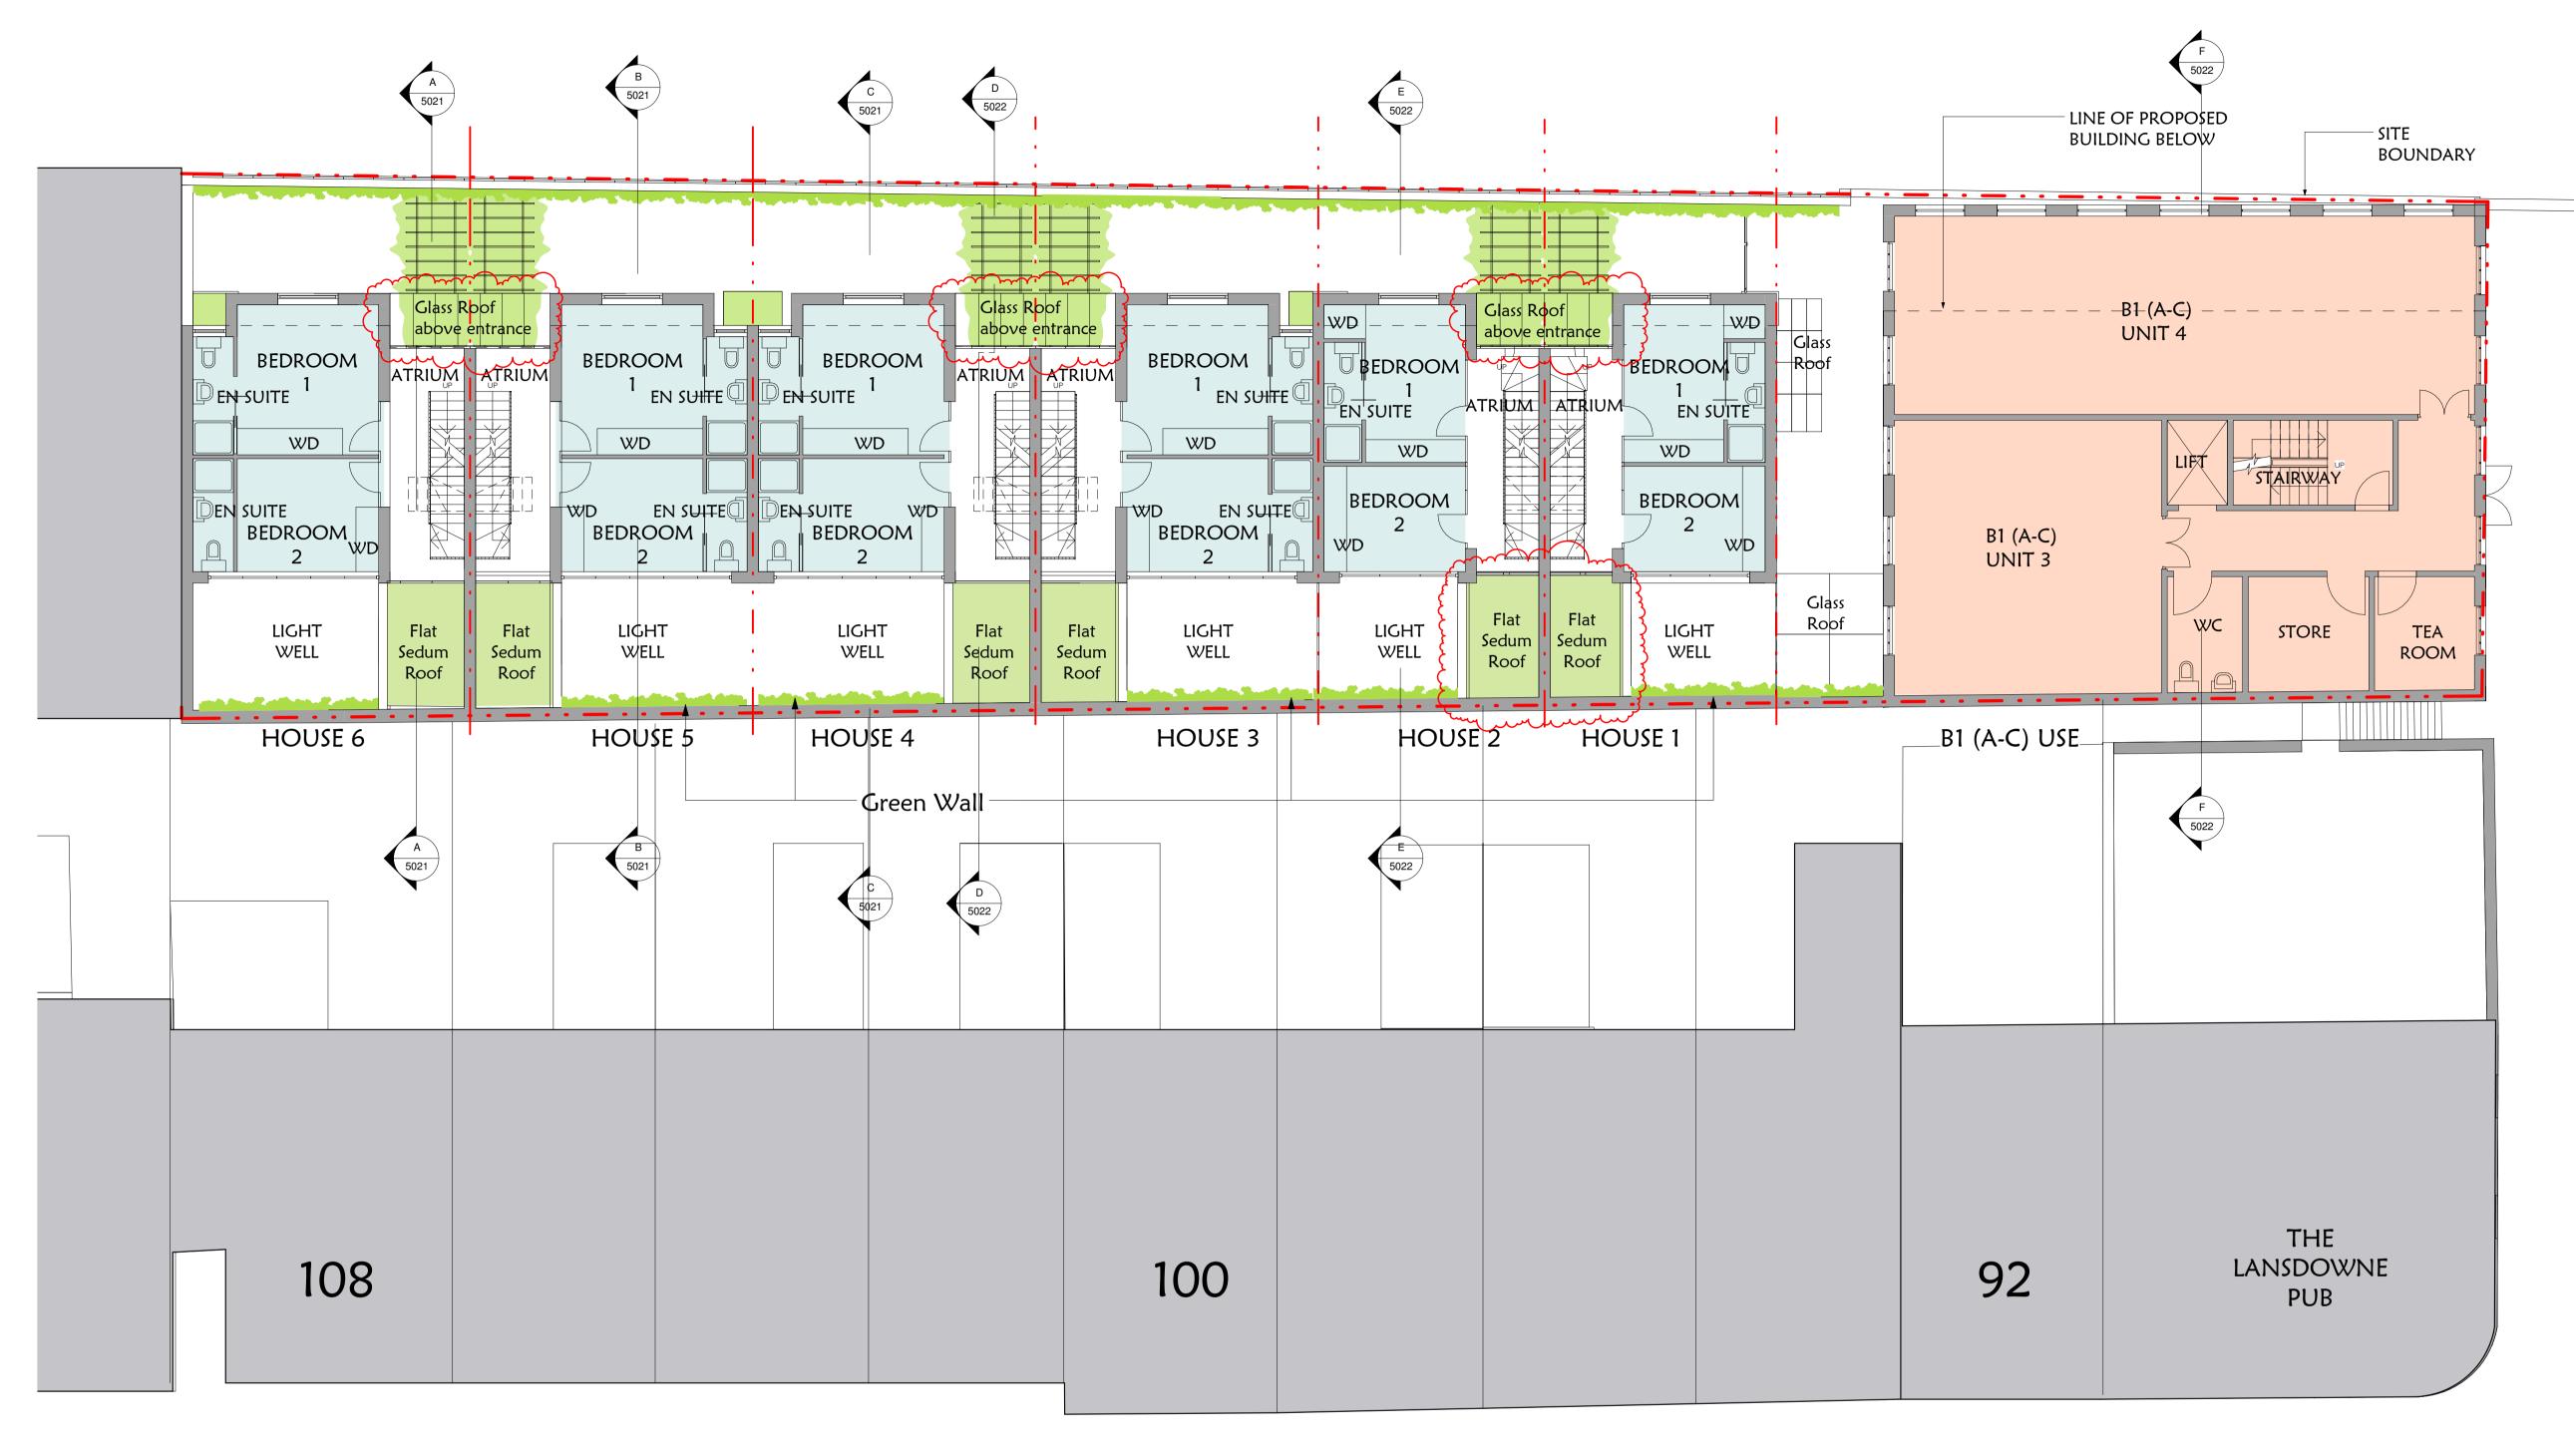

## IZABELLE INVESTMENTS LTD.

1 DUMPTON PLACE, PRIMROSE HILL NW1 8JB

Job Number: OIDP Drawing Title

PROPOSED FIRST FLOOR PLAN

Drawn By 1:100@A1&1:200@A3 Date of Issue Checked By Date Drawn 10/01/2012 11/04/2012 19:09:20

Drawing Originator Project Reference

TOWN PLANNING

Drawing Status

Do not scale this drawing for Construction purposes.
 All dimensions in this dwg. are metric.
 This drawing & all other drawings & schedules, specifications, details etc. relating to this project are copyright of PMA.
 This drawing shall be read in strict conjunction with all other relevant architects'