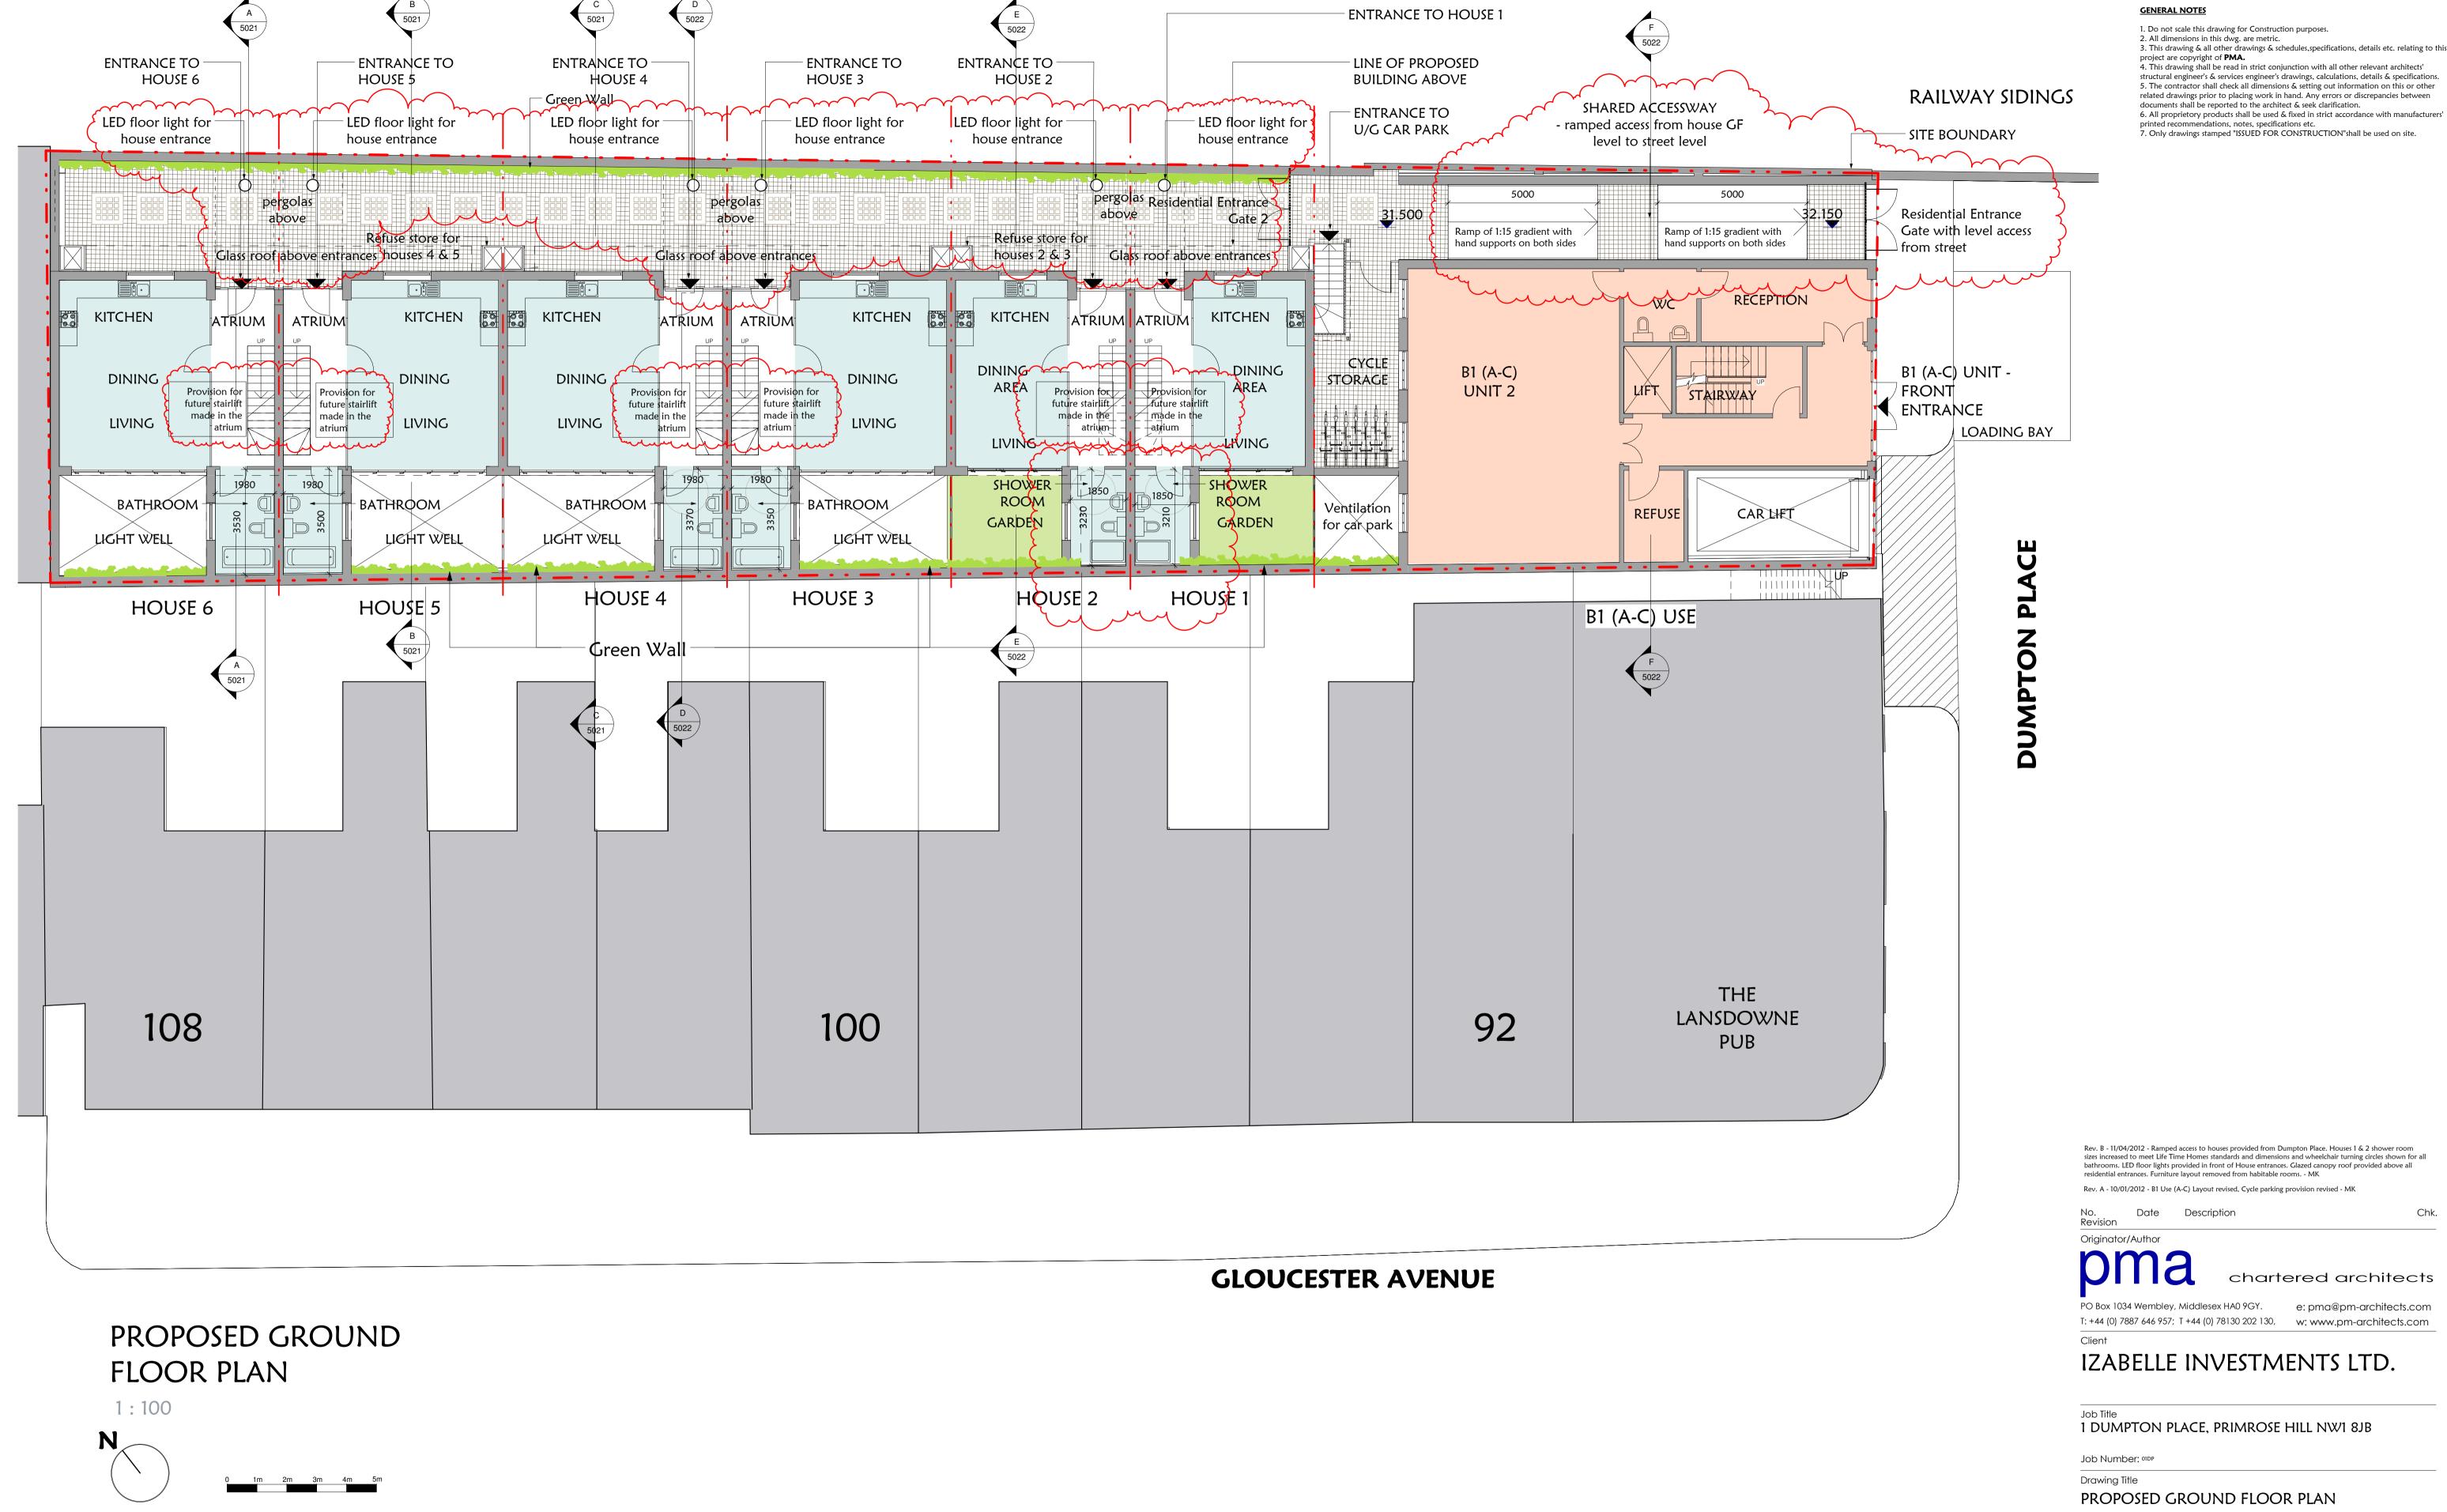

Rev. B - 11/04/2012 - Ramped access to houses provided from Dumpton Place. Houses 1 & 2 shower room sizes increased to meet Life Time Homes standards and dimensions and wheelchair turning circles shown for all bathrooms. LED floor lights provided in front of House entrances. Glazed canopy roof provided above all residential entrances. Furniture layout removed from habitable rooms. - MK

chartered architects

e: pma@pm-architects.com T: +44 (0) 7887 646 957; T +44 (0) 78130 202 130, w: www.pm-architects.com

1 DUMPTON PLACE, PRIMROSE HILL NW1 8JB

Drawn By 1:100@A1 & 1:200@A3

Date of Issue Date Drawn Checked By 10/01/2012 11/04/2012 19:05:32