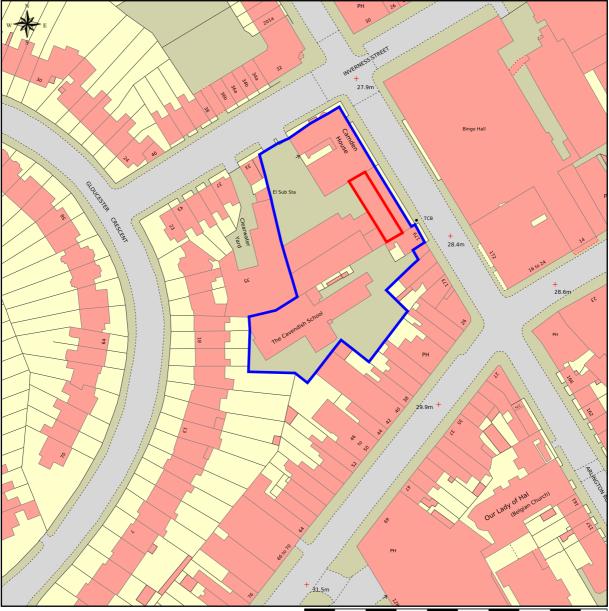

## Site and Location Plan

0m

10m

20m

This Plan includes the following Licensed Data: OS MasterMap Colour PDF Site Plan by the Ordnance Survey National Geographic Database and incorporating surveyed revision available at the date of production. Reproduction in whole or in part is prohibited without the prior permission of Ordnance Survey. The representation of a road, track or path is no evidence of a right of way. The representation of features as lines is no evidence of a property boundary. © Crown copyright, All rights reserved 2012. Licence number 0100031673

Scale: 1:1250, paper size: A4

30m

40m

50m

60m

70m

80m

90m