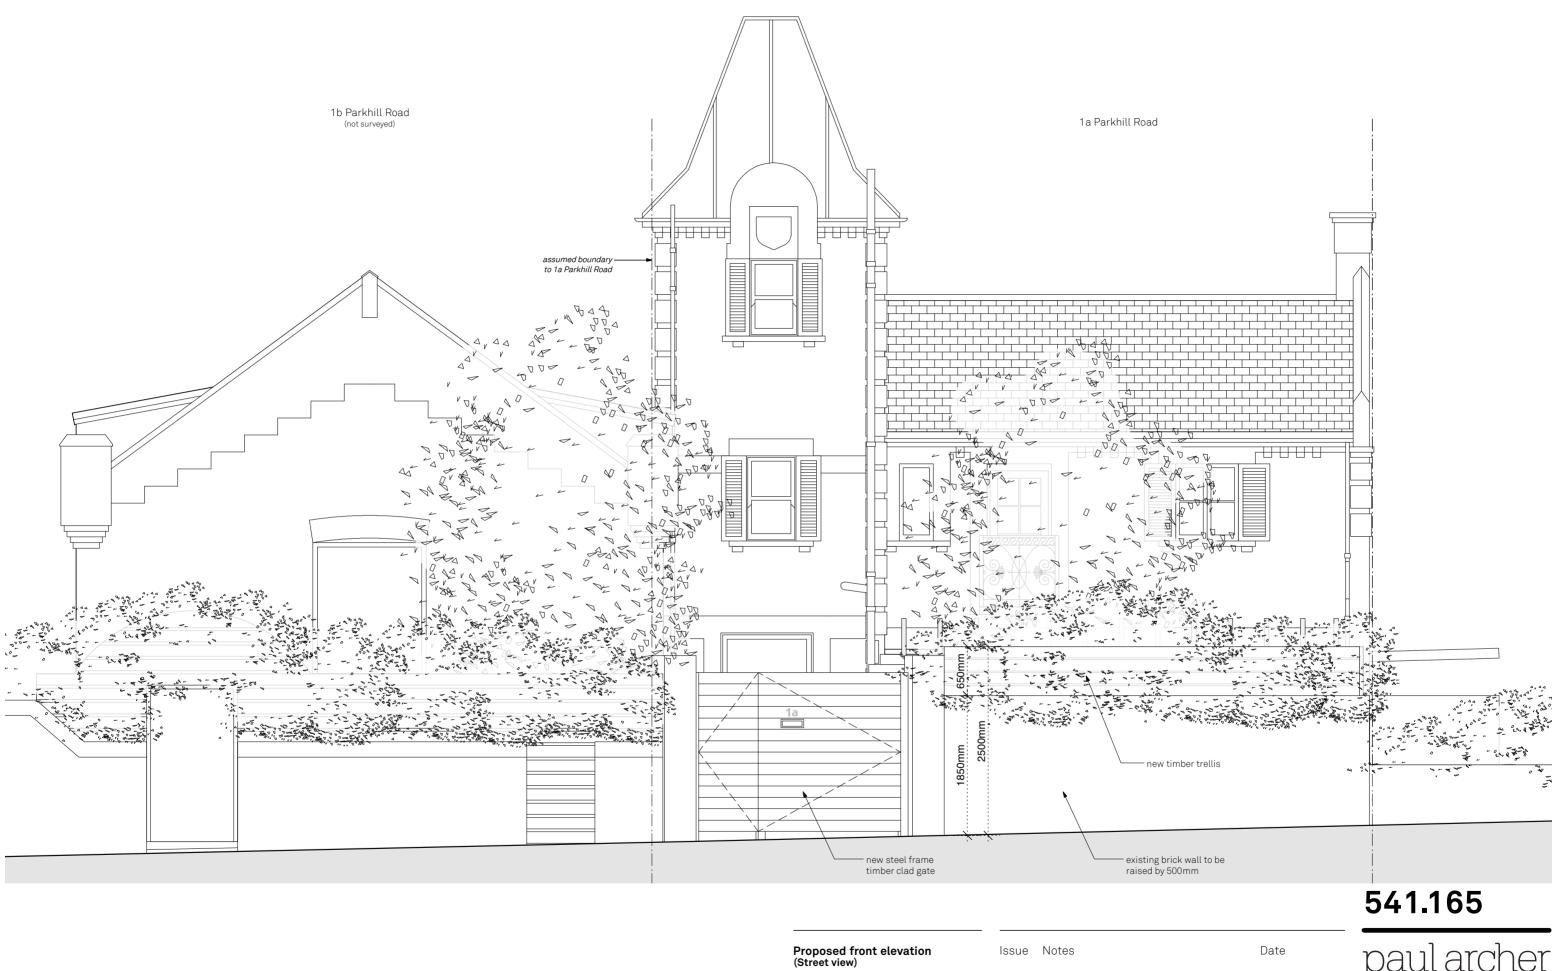

Tower Cottage

JKS 1:50@A3 Drawn By Scale Status Planning

paul archer design

Paul Archer Design Ltd

2nd Floor Solecast House 13-27 Brunswick Place London N1 6DX Tel. 020 7251 6162

Proposed front elevation (Garden view)