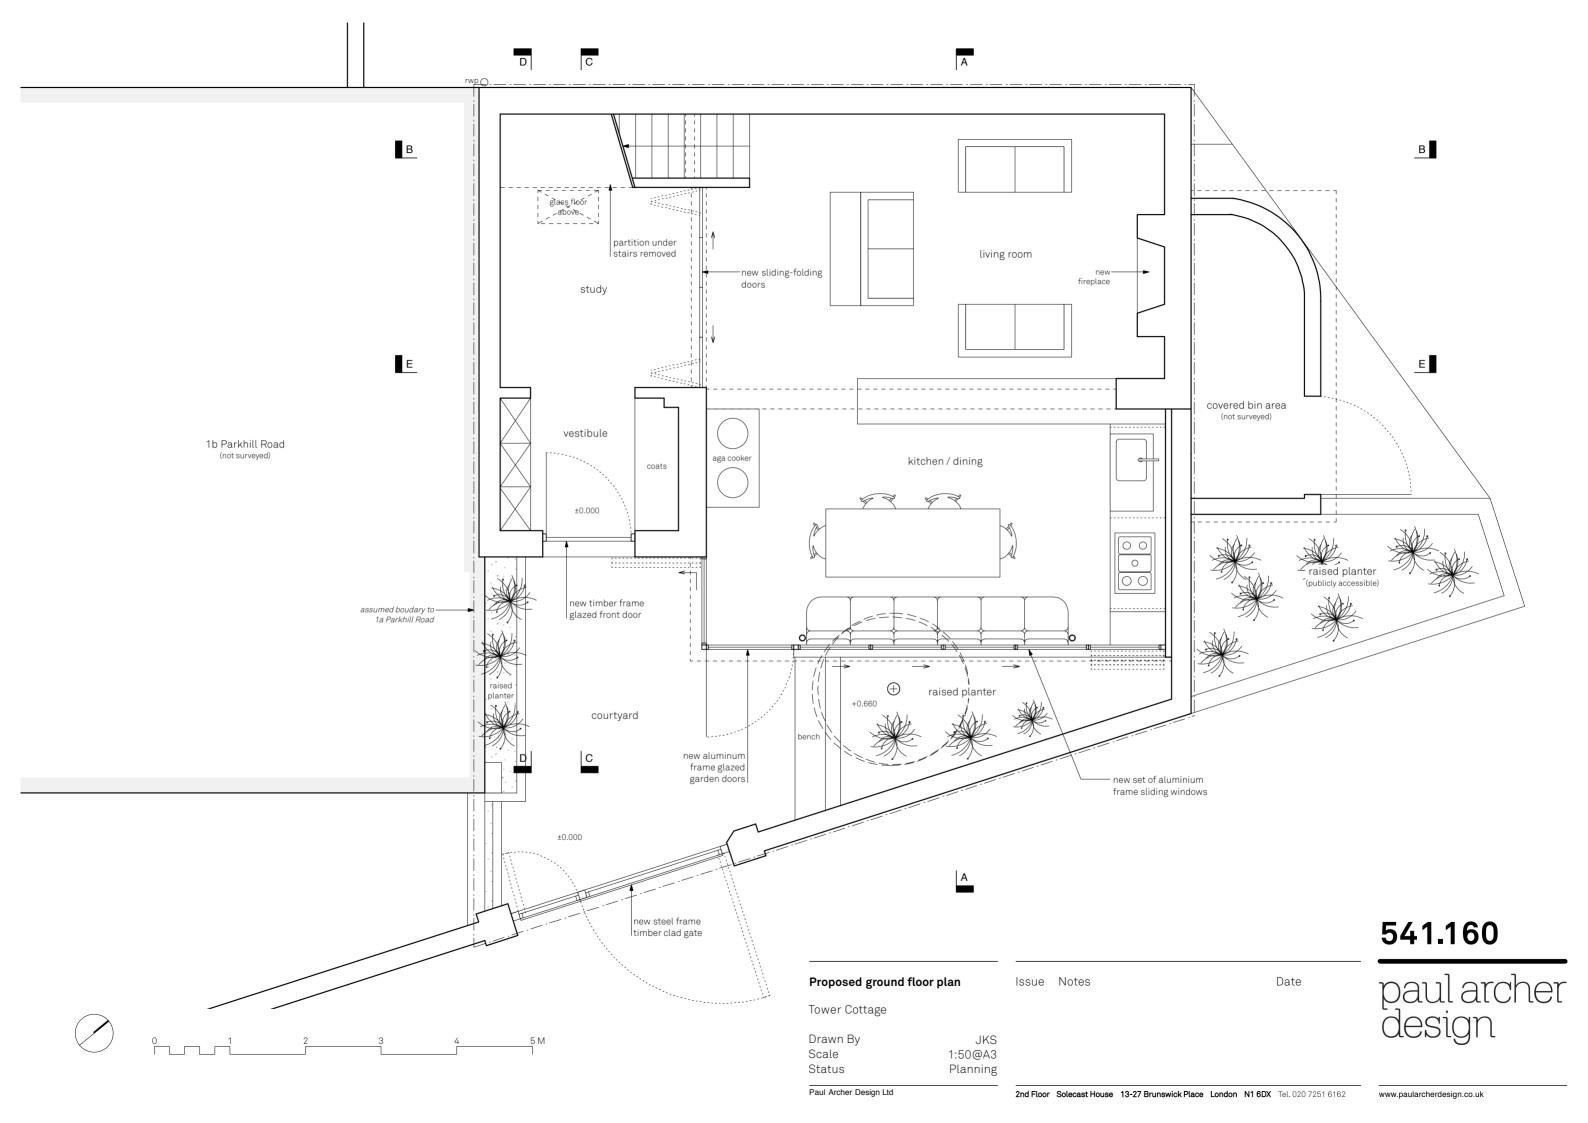

Tower Cottage

JKS 1:50@A3 Drawn By Scale Status Planning

paul archer design

Paul Archer Design Ltd

2nd Floor Solecast House 13-27 Brunswick Place London N1 6DX Tel. 020 7251 6162

Proposed front elevation (Garden view)