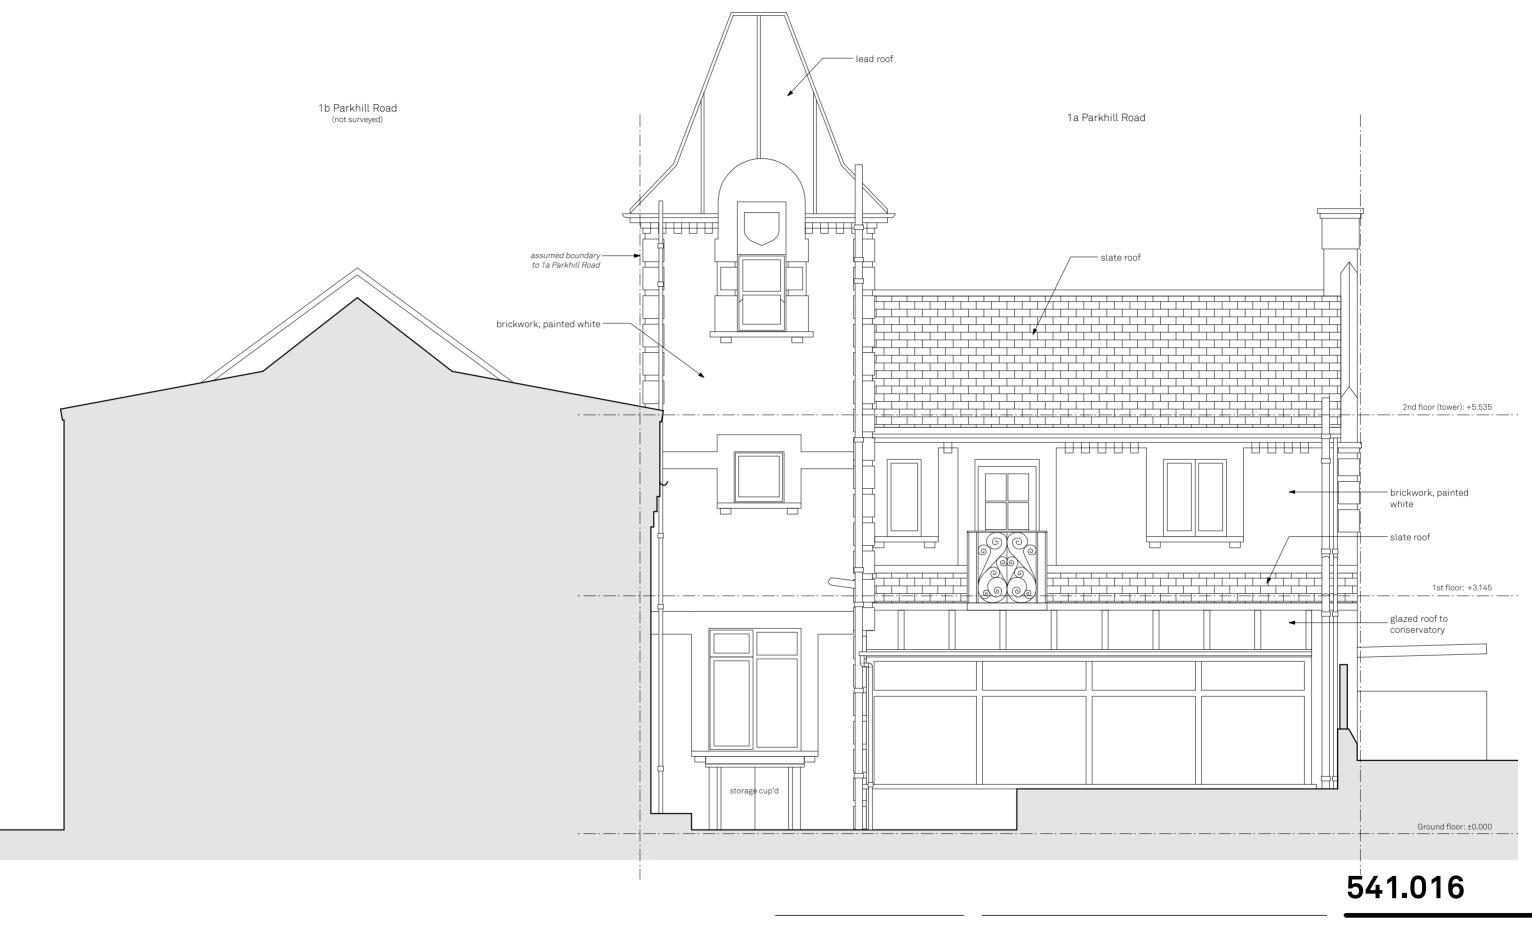

0 1 2 3 4 5M

Existing front elevation (Garden view)

Tower Cottage

Drawn By JKS
Scale 1:50@A3
Status Planning

Issue Notes

Date

paul archer design

Paul Archer Design Ltd