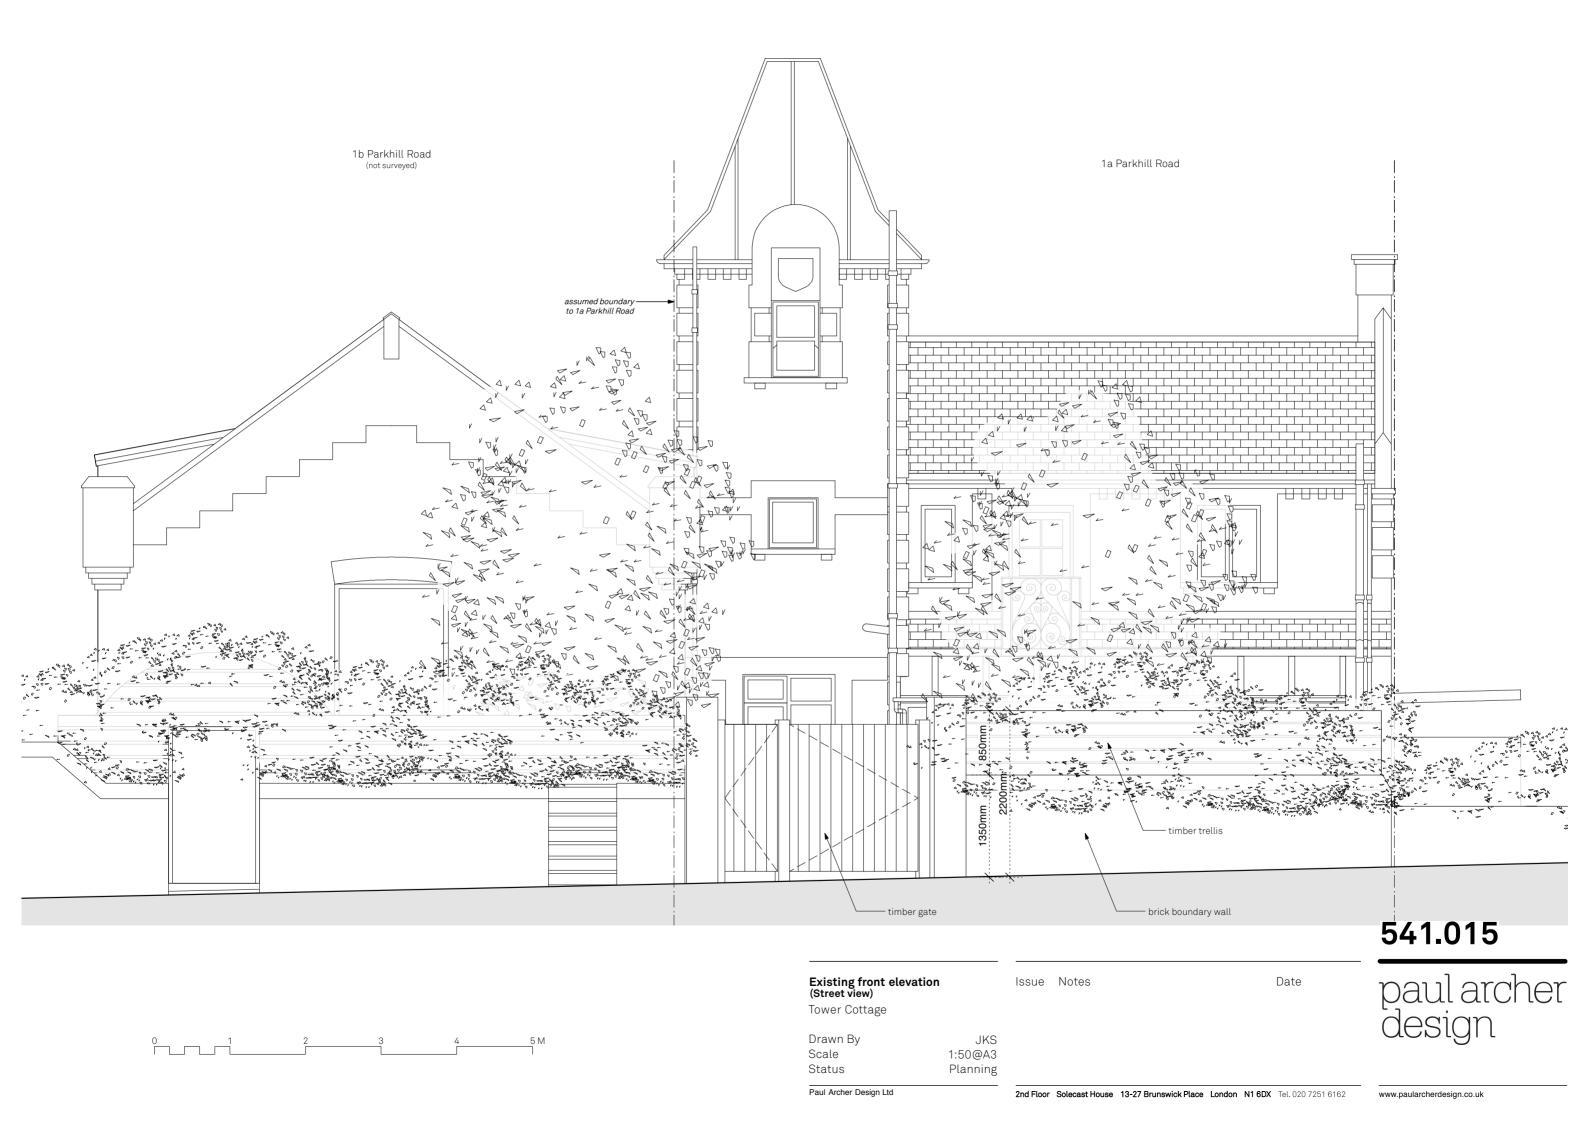

0 1 2 3 4 5M

Existing front elevation (Garden view)

Tower Cottage

Drawn By JKS
Scale 1:50@A3
Status Planning

Issue Notes

Date

paul archer design

Paul Archer Design Ltd