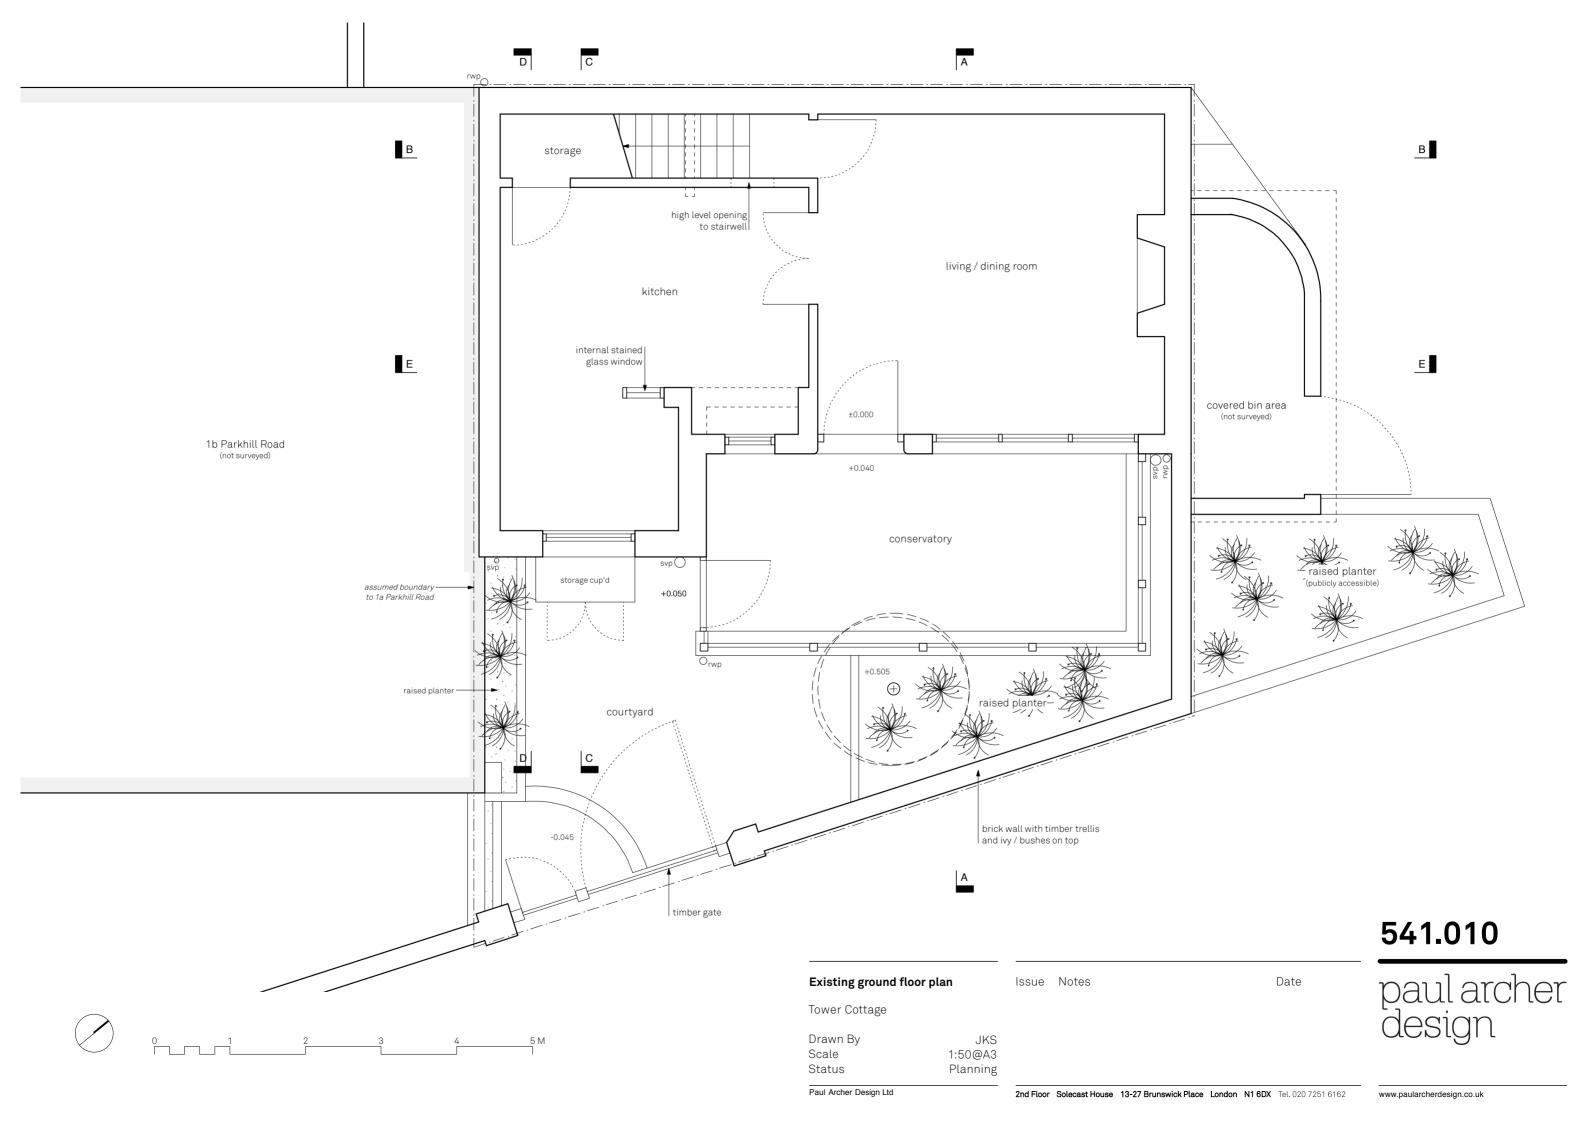

0 1 2 3 4 5M

Existing front elevation (Garden view)

Tower Cottage

Drawn By JKS
Scale 1:50@A3
Status Planning

Issue Notes

Date

paul archer design

Paul Archer Design Ltd