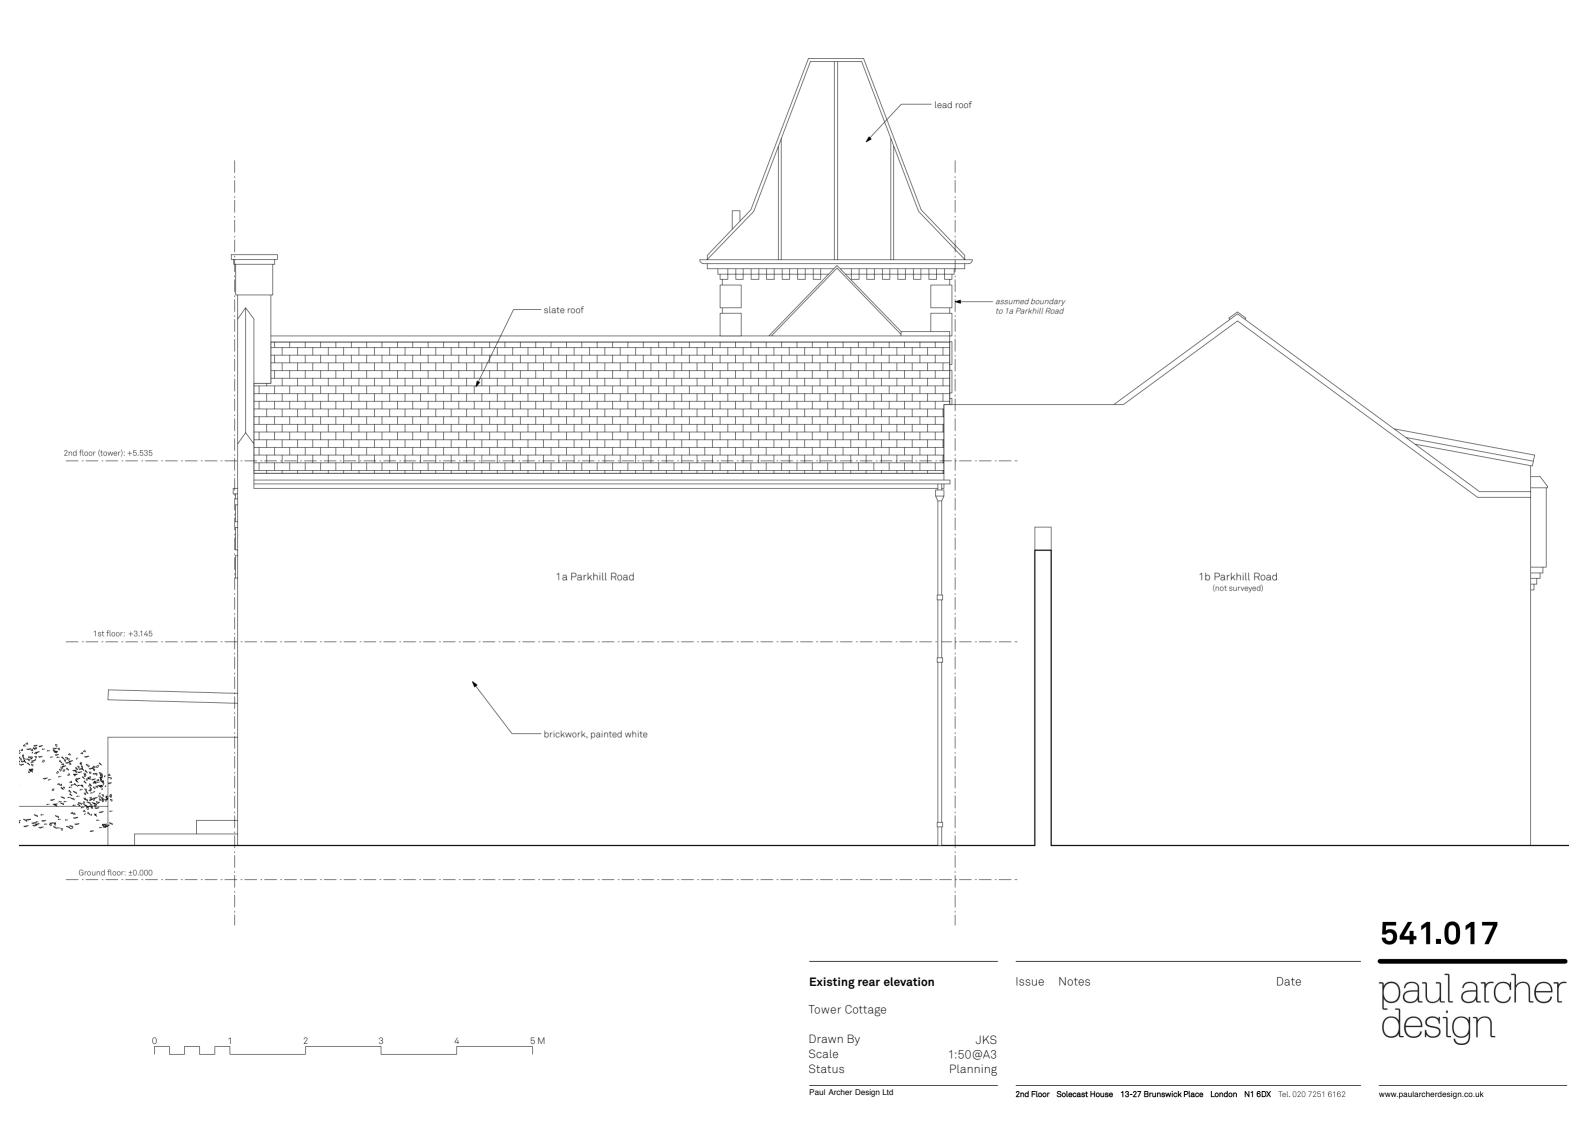

0 1 2 3 4 5M

Existing front elevation (Garden view)

Tower Cottage

Drawn By JKS
Scale 1:50@A3
Status Planning

Issue Notes

Date

paul archer design

Paul Archer Design Ltd