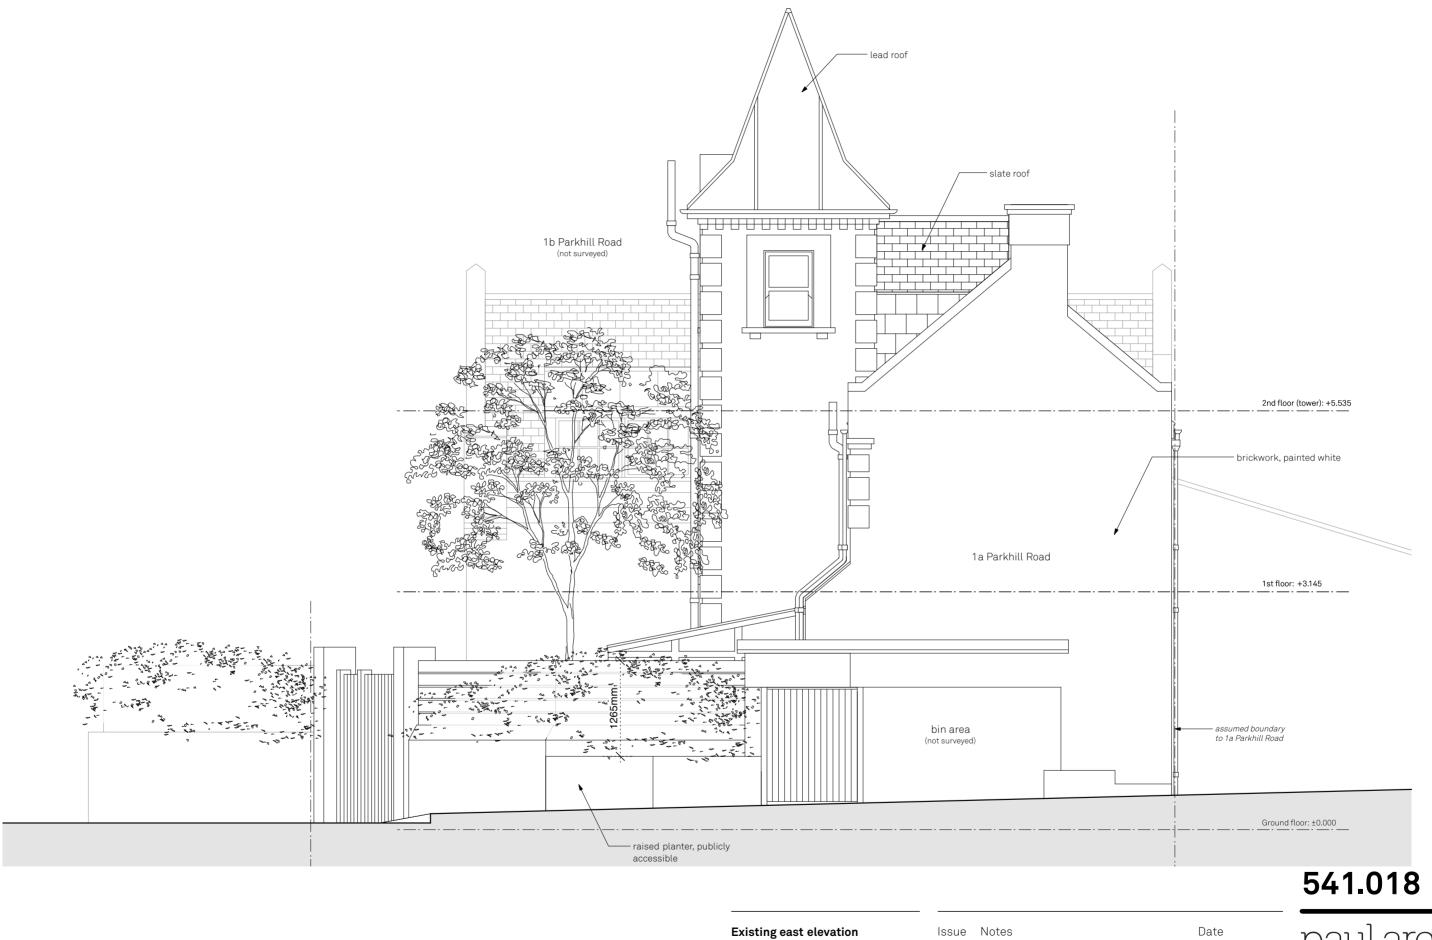

2nd Floor Solecast House 13-27 Brunswick Place London N1 6DX Tel. 020 7251 6162

Existing east elevation Issue Notes

Drawn By Scale 1:50@A3

Date

0 1 2 3 4 5M

Status Planning
Paul Archer Design Ltd

2nd Floor Solecast House 13-27 Brunswick Place London N1 6DX Tel. 020 7251 6162