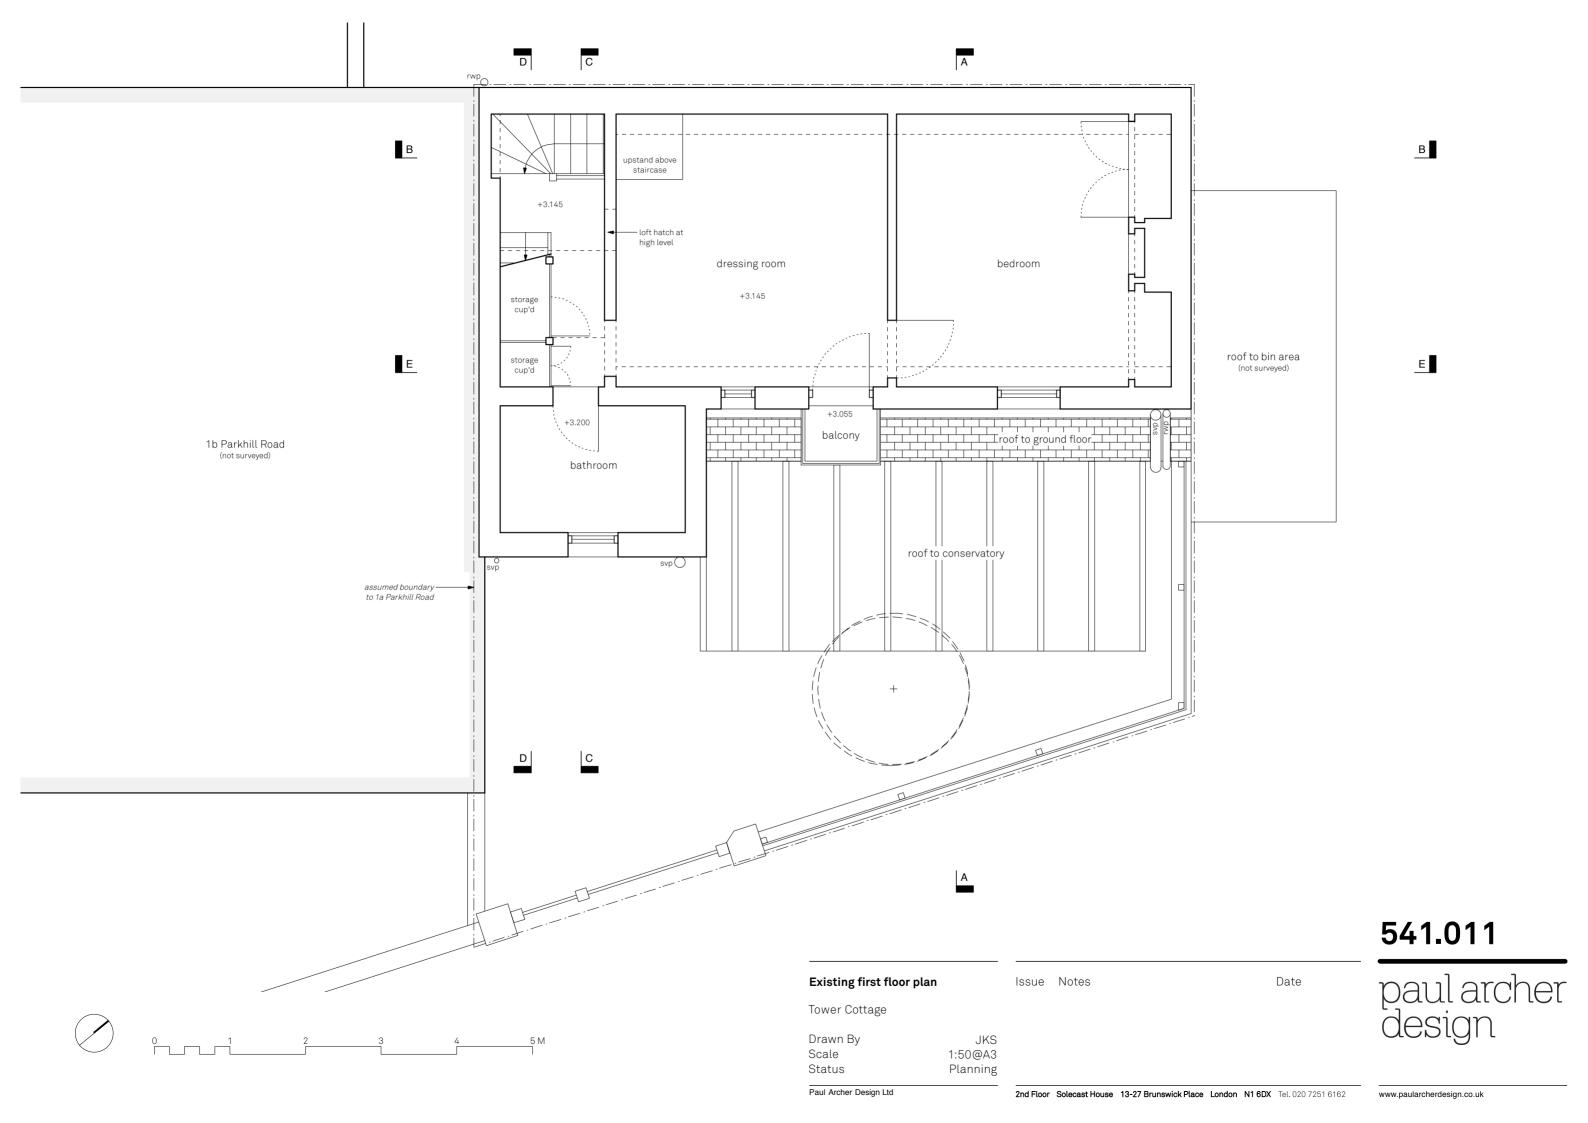

2nd Floor Solecast House 13-27 Brunswick Place London N1 6DX Tel. 020 7251 6162

Existing east elevation Issue Notes

Drawn By Scale 1:50@A3

Date

0 1 2 3 4 5M

Status Planning
Paul Archer Design Ltd

2nd Floor Solecast House 13-27 Brunswick Place London N1 6DX Tel. 020 7251 6162