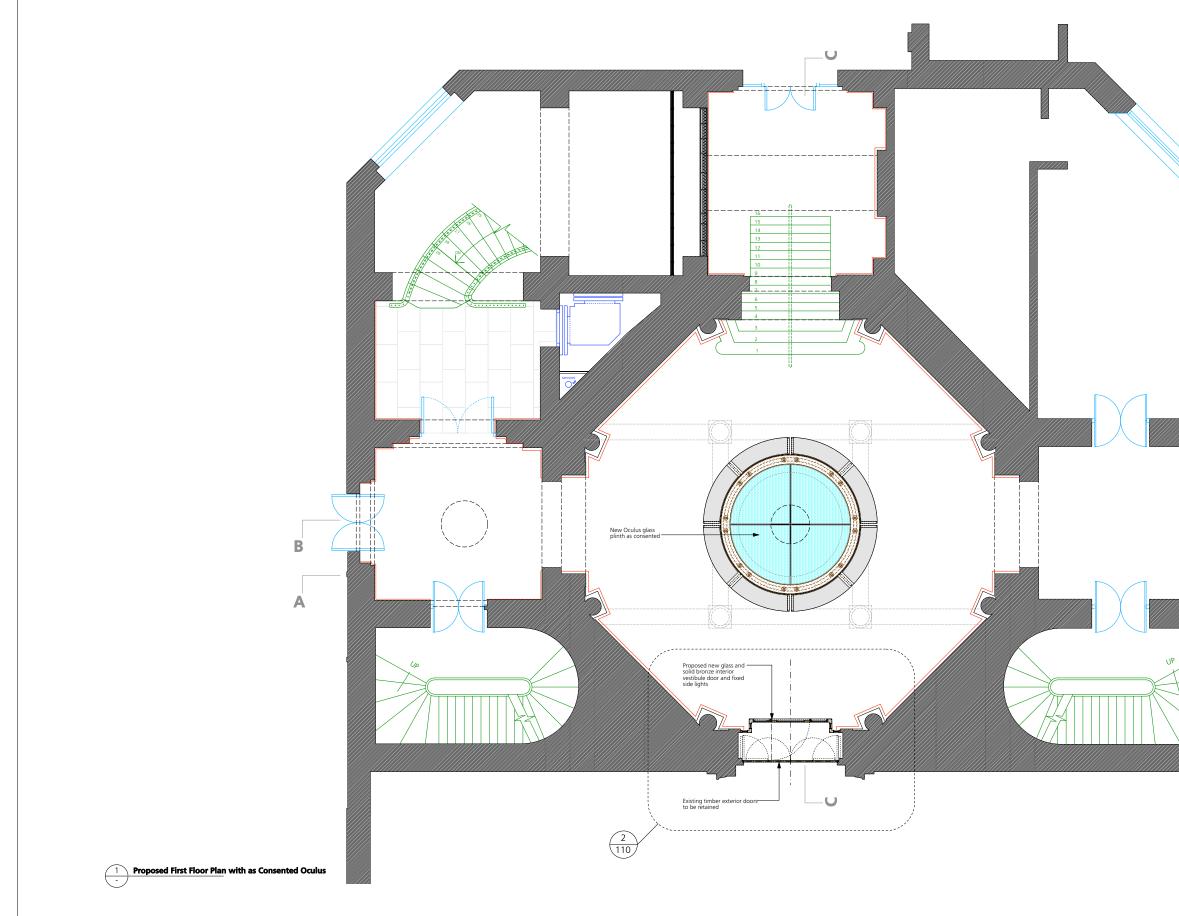

| Project Flax                                                         |                    | ule Doors U     | CL London, WC1E 6BT<br>Consented Oculus | BURWELL DEAKINS archit                      | tects |
|----------------------------------------------------------------------|--------------------|-----------------|-----------------------------------------|---------------------------------------------|-------|
| Scale 1:100@A3 / 1:50@A1<br>Date March 2012<br>Project N° Drawing N° |                    | Status<br>Drawn | PLANNING<br>AL                          | California Building Deals Gateway London Sf |       |
|                                                                      | 2012<br>Drawing N° |                 | Revision                                | T 020 8305 6010 F 020 830                   |       |