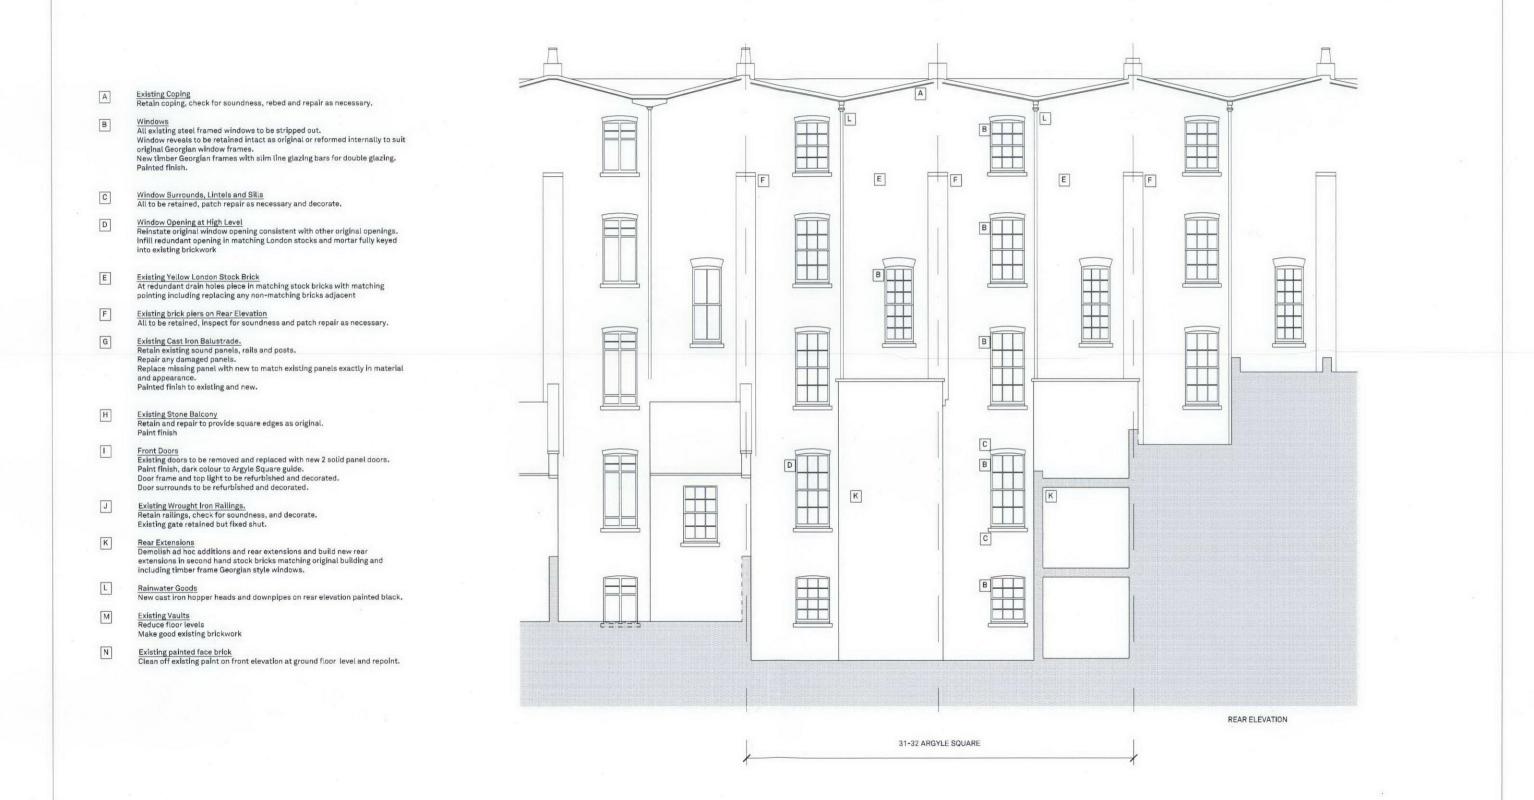

Notes:

1. This drawing to be read in conjunction with all other relevant architectural structural and consultants drawings and specifications.

2. Any discrepancies between this and any other relevant drawing must be brought to the attention of the architect immediately.

4. This drawing remains the property of R  $\rm O\,H\,$  Architects Limited and is protected by copyright.

Rev Date Description A 2/3/12 Scaled up, split from 300 B 16/4/12 rear extension reduction ent - A GORRARA LTD Title PROPOSED REAR ELEVATION R O H ARCHITECTS

25 Lonsdale Road
London NW6 6RA

Tel +44 [0]20 7372 7578
Fex +44 [0]20 7372 0078

| Project | Job No | Dwg No | Rev | Stage | 31-32 ARGYLE SQUARE | LONDON WC1H 8AP | Date | Scale | Drwn | Chkd | 1:100 € A3 | DI | -1:50 € A1 | 1:100 € A3 | DI | -1:50 € A1 | Chkd | C