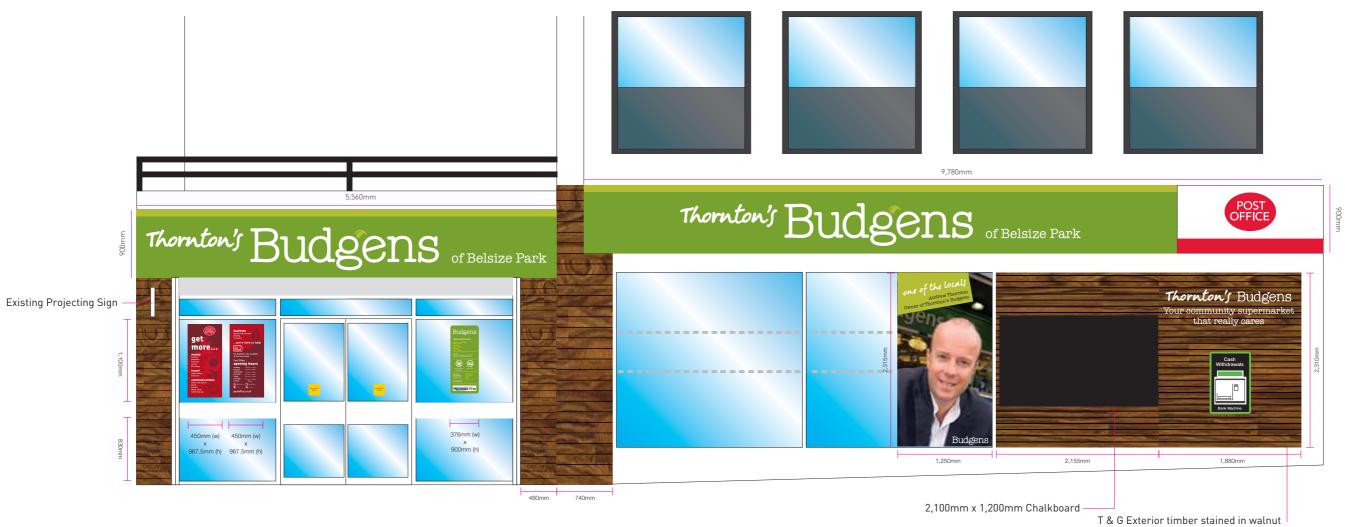

# **COVE TIMBER** CLADDING

19mm (w) x 142mm (h) (127mm Surface Coverage)

# BUDGENS

BELSIZE PARK

Revision Date

19/04/12 J

**Project Manager Drawing Number** Designer Scale @ A3 Approved for Print

Kirsty Meeson 21040 Adam Bond 1:10

(please tick)

### Pantones / RAL / CMYK

All colours are for representational purpose only. Accurate colours can be gained using the appropriate colour chart. Pantone 390c

Pantone 377c

White

### Approved by

Date

Disclaimer - This document is the property of The Evolve Group Ltd who own the copyright there in. The information in this document is given in confide and cannot be used without the written consent of The Evolve Group Ltd.

Drawing to be viewed & printed @ A3



#### **ILLUMINATED PANEL**