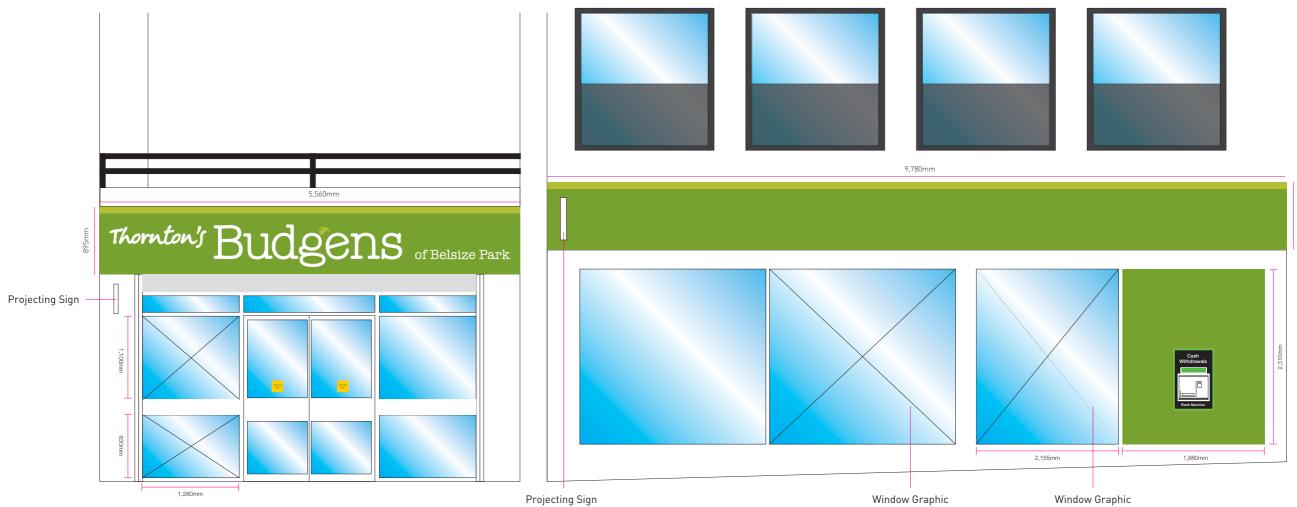

# **COVE TIMBER** CLADDING

19mm (w) x 142mm (h) (127mm Surface Coverage)

# BUDGENS

BELSIZE PARK

Revision Date

19/04/12 J

**Project Manager Drawing Number** Designer Scale @ A3 Approved for Print

Kirsty Meeson 21040 Adam Bond 1:10

(please tick)

### Pantones / RAL / CMYK

All colours are for representational purpose only. Accurate colours can be gained using the appropriate colour chart. Pantone 390c

Pantone 377c

White

### Approved by

Date

Disclaimer - This document is the property of The Evolve Group Ltd who own the copyright there in. The information in this document is given in confide and cannot be used without the written consent of The Evolve Group Ltd.

Drawing to be viewed & printed @ A3



#### **ILLUMINATED PANEL**