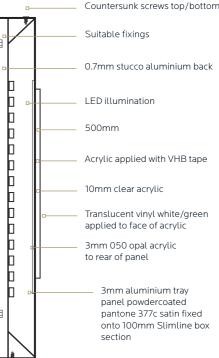

#### **ILLUMINATED PANEL**

### Pantones / RAL / CMYK

All colours are for representational purpose only. Accurate colours can be gained using the appropriate colour chart. Pantone 390c

Pantone 377c

White