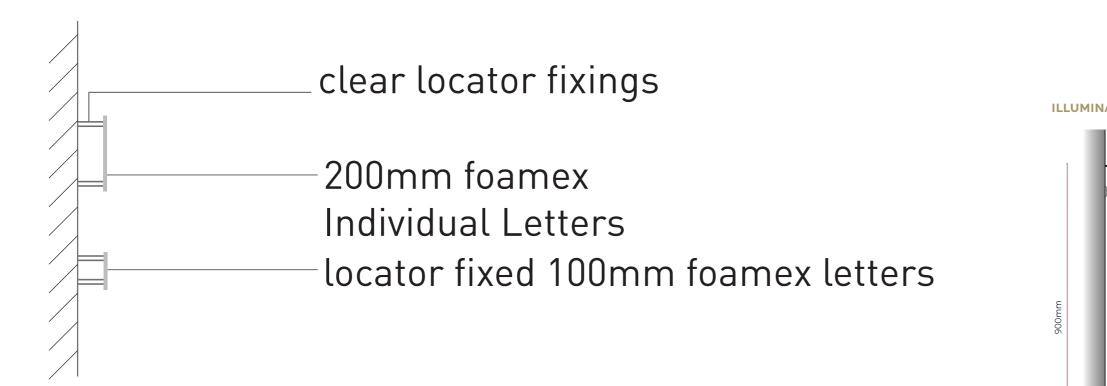

### Pantones / RAL / CMYK

All colours are for representational purpose only. Accurate colours can be gained using the appropriate colour chart. Pantone 390c

Pantone 377c

White