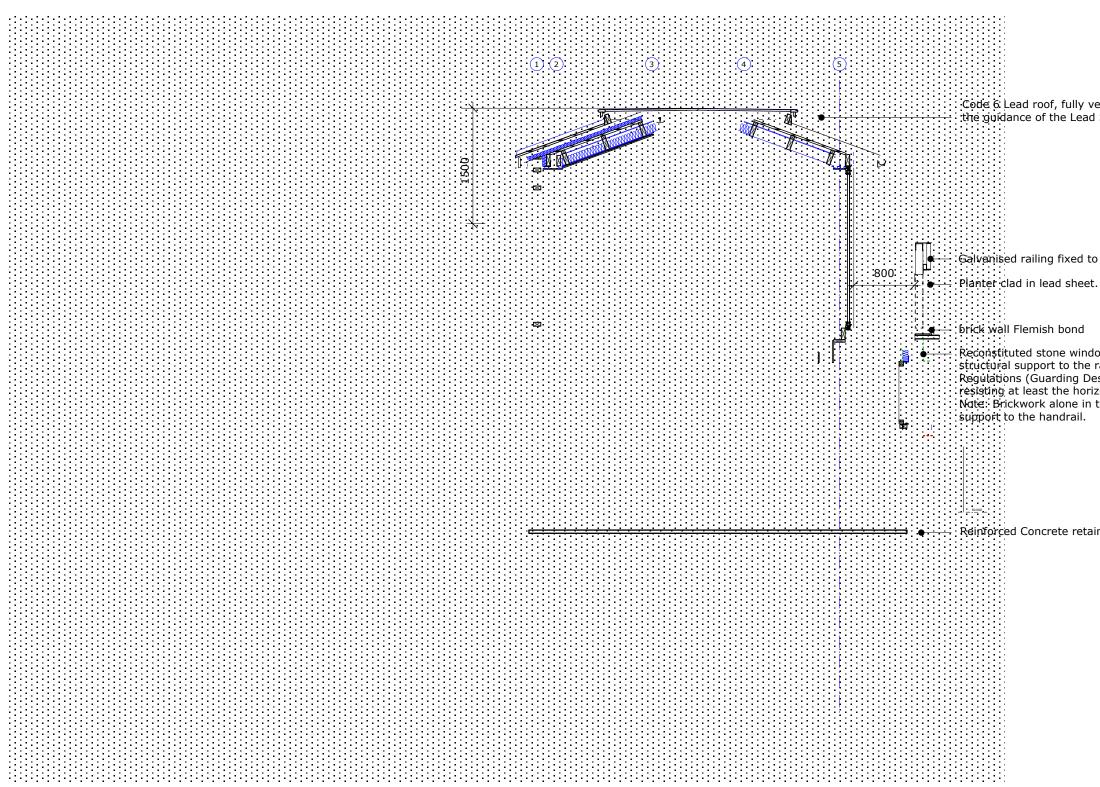

## U-VALUES:

0.2 Floor

- Ground Floor Walls, upgraded 0.25
- First Floor Walls 0.23
- 0.16 Decking Lead Roof 0.25
- 1.5 Windows

Code 6 Lead roof, fully ventilated and detailed in accordance with the guidance of the Lead Sheet Association.

Galvanised railing fixed to top of lintol

Reconstituted stone window linings and lintol, providing the required structural support to the railing over according to Part K of the Building Regulations (Guarding Design: "Guarding should be capable of resisting at least the horizontal force given in BS6399-1:1996") Nate: Brickwork alone in this location will not provide the required

Reinforced Concrete retaining wall/foundation

|                                                         |      |                                                      |          |          | S.H. ARCHITE<br>17 POWIS MEWS L<br>TEL +44(0)20 7722 :<br>FAX +44(0)20 7727 :<br>mail@sophiehicks.cc<br>DRAWING:<br>CROSS SECTIOI<br>SCALE: 1:50@A3<br>DATE: 29/MAR/1<br>DRAWN: TH S<br>JOB NO: RS01 | ONDON W11 1JN<br>2631<br>3328<br>m<br>N A-A<br>3 |
|---------------------------------------------------------|------|------------------------------------------------------|----------|----------|------------------------------------------------------------------------------------------------------------------------------------------------------------------------------------------------------|--------------------------------------------------|
|                                                         |      |                                                      |          |          | JOB NO: RS01<br>CLIENT: -                                                                                                                                                                            |                                                  |
|                                                         |      | Preliminary: First Issue<br>Preliminary: First Issue | тн<br>тн | SH<br>SH | PROJECT: 1 REC<br>WC1H 8HZ Rea                                                                                                                                                                       | GENT SQUARE,<br>r Ground Floor flat              |
| REV                                                     | DATE | NOTES                                                | REVISED  | CHECKED  | COPYRIGHT IS RESERVED.                                                                                                                                                                               |                                                  |
| NOTE:                                                   |      |                                                      |          |          | DRAWING No.                                                                                                                                                                                          | REVISION                                         |
| CONSTRUCTION AND IMPLEMENTATION OF DESIGNS CONTAINED IN |      |                                                      |          |          | RS01_L_15                                                                                                                                                                                            | P2                                               |