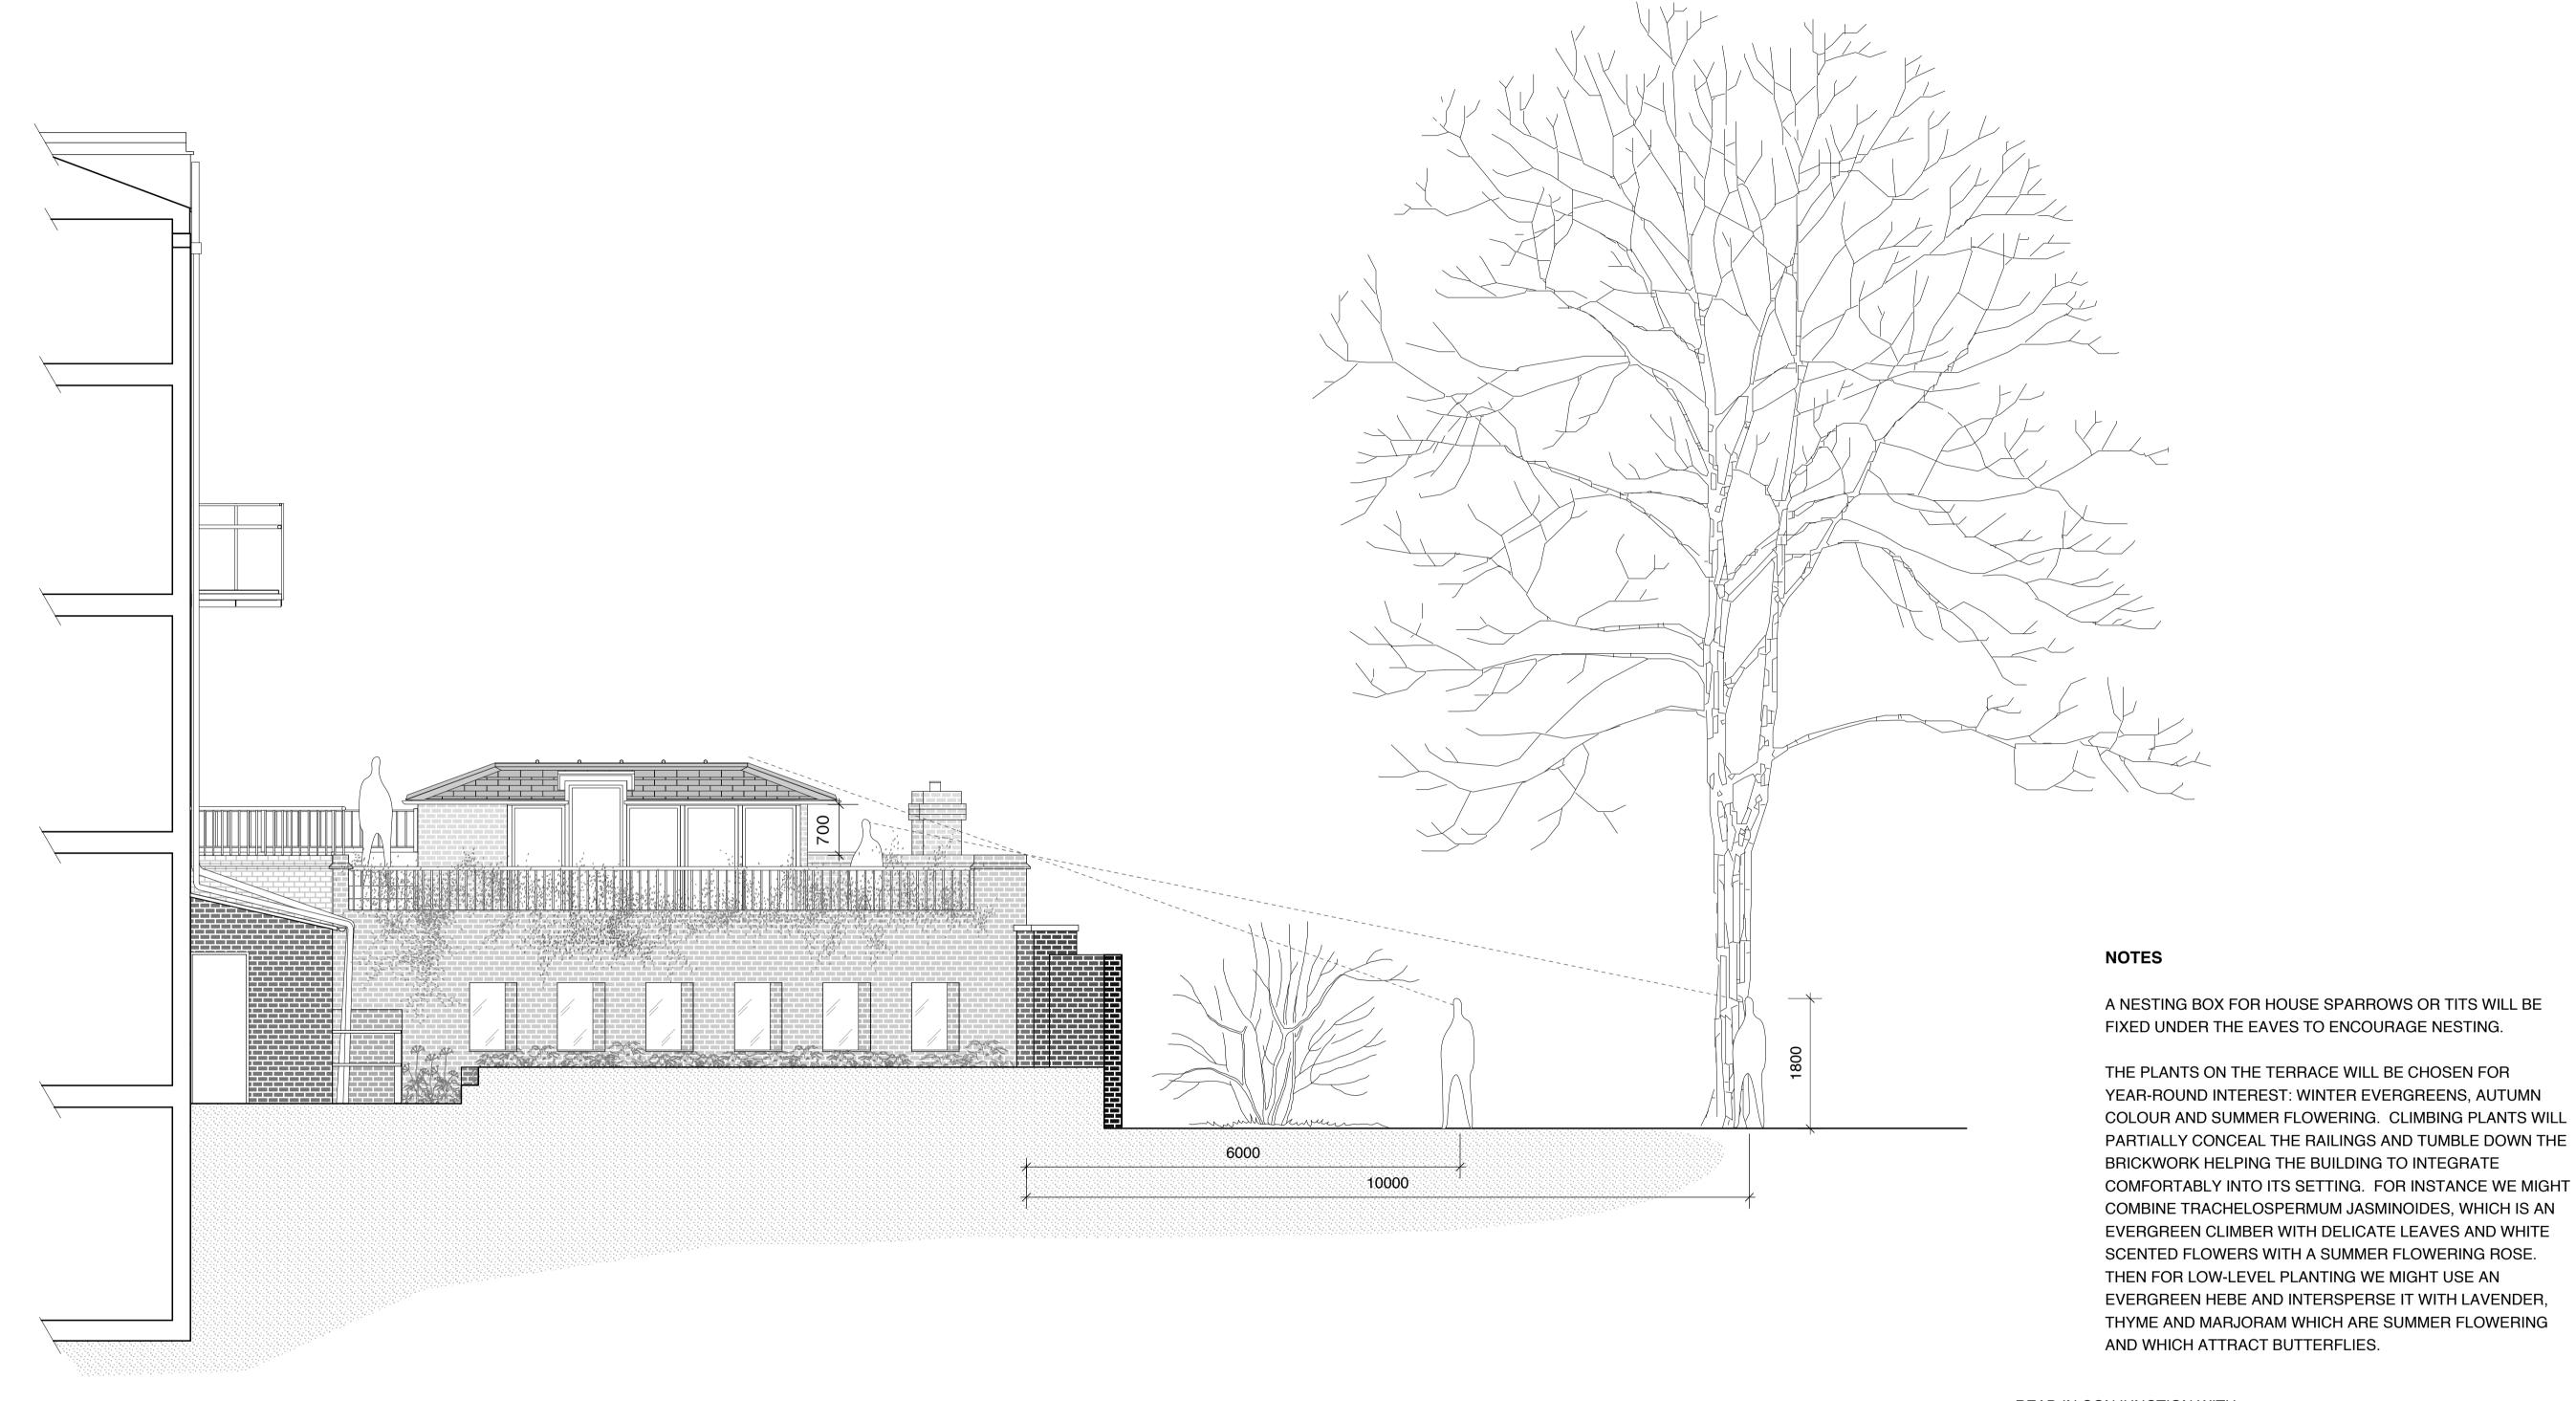

2 REGENT SQUARE 2 REGENT SQUARE BACK GARDEN - VIEW TOWARD 1 REGENT SQUARE

ST. GEORGE'S GARDENS

## READ IN CONJUNCTION WITH DRAWINGS RS01\_101, 102, 110 - 117 S.H. ARCHITECTS LIMITED 17 POWIS MEWS LONDON W11 1JN TEL +44(0)20 7792 2631 FAX +44(0)20 7727 3328 mail@sophiehicks.com DRAWING: SECTION 1 - PROPOSED SCALE: 1:50@A1 DATE: 01/FEB/10 DRAWN: EB STATUS: PLANNING JOB NO: RS01 CLIENT: -PROJECT: 1 REGENT SQUARE, Rear Ground Floor flat COPYRIGHT IS RESERVED. REV DATE NOTES DRAWING No. REVISION NOTE: CONSTRUCTION AND IMPLEMENTATION OF DESIGNS CONTAINED IN THIS DRAWING IS THE RESPONSIBILITY OF THE CONTRACTOR EXECUTING THE PROJECT WHO MUST ENSURE THAT ALL LOCAL LAWS AND REGULATIONS ARE COMPLIED WITH. S.H. ARCHITECTS LTD. DOES NOT ACCEPT ANY RESPONSIBILITY. RS01\_113