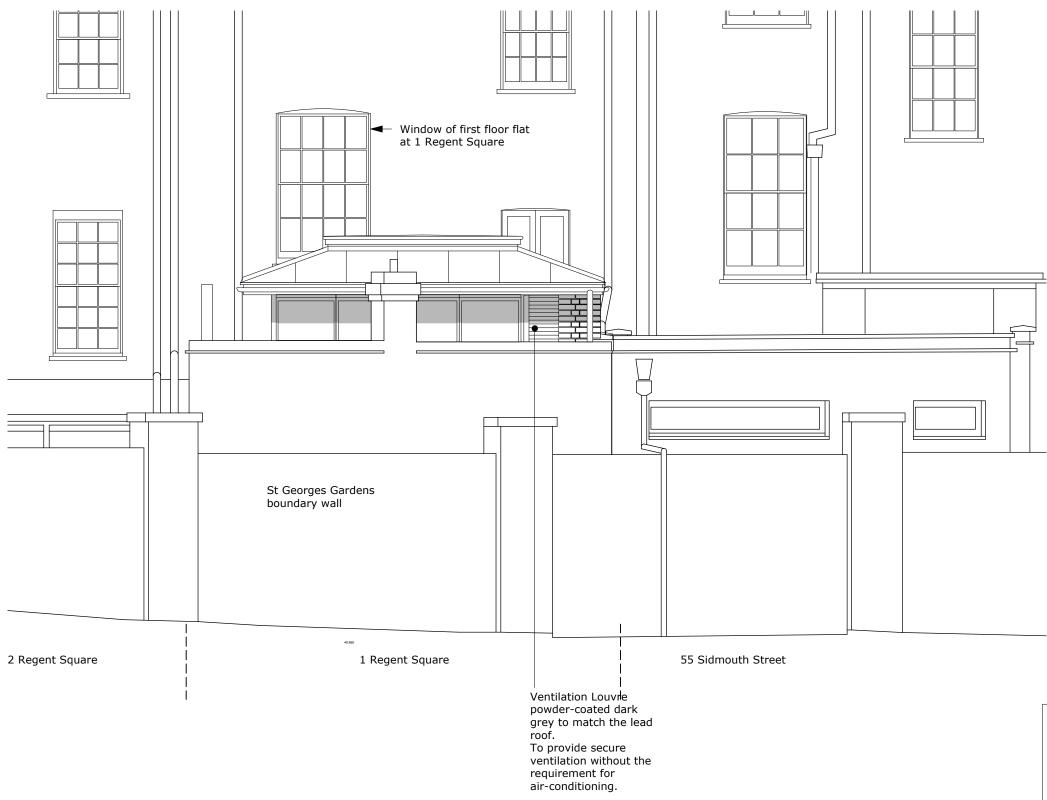

AS PROPOSED

| S.H. ARCHITECTS LIMITED<br>17 POWIS MEWS LONDON W11 1JN                  |
|--------------------------------------------------------------------------|
| TEL +44(0)20 7792 2631<br>FAX +44(0)20 7727 3328<br>mail@sophiehicks.com |
| DRAWING:<br>PROPOSED SOUTH ELEVATION                                     |
| SCALE: 1:50@A3                                                           |
| DATE: 29/MAR/12                                                          |
| DRAWN: TH STATUS: STAGE D                                                |
| JOB NO: RS01                                                             |
| CLIENT: -                                                                |
| PROJECT: 1 REGENT SQUARE,<br>WC1H 8HZ Rear Ground Floor flat             |
| COPYRIGHT IS RESERVED.                                                   |
| DRAWING No. REVISION                                                     |
| RS01_L_11 P2                                                             |
|                                                                          |