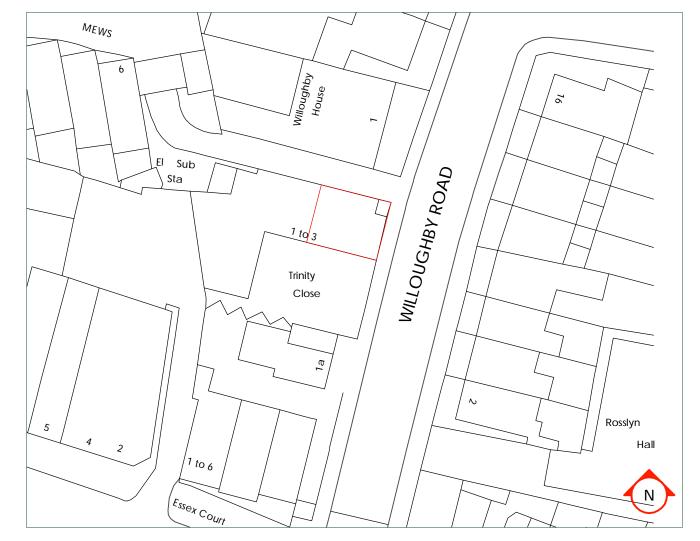

3 TrinityClose Hampstead OS Map 1:1250

| ient  | Stage A          |            |
|-------|------------------|------------|
| ress  | Trinity          | Proj ect   |
| ıncil | Existing Section | Name       |
|       | ES01             | No. & Rev. |
|       | 1:100@A3         | Scale      |
|       | NC               | Author     |
|       |                  |            |