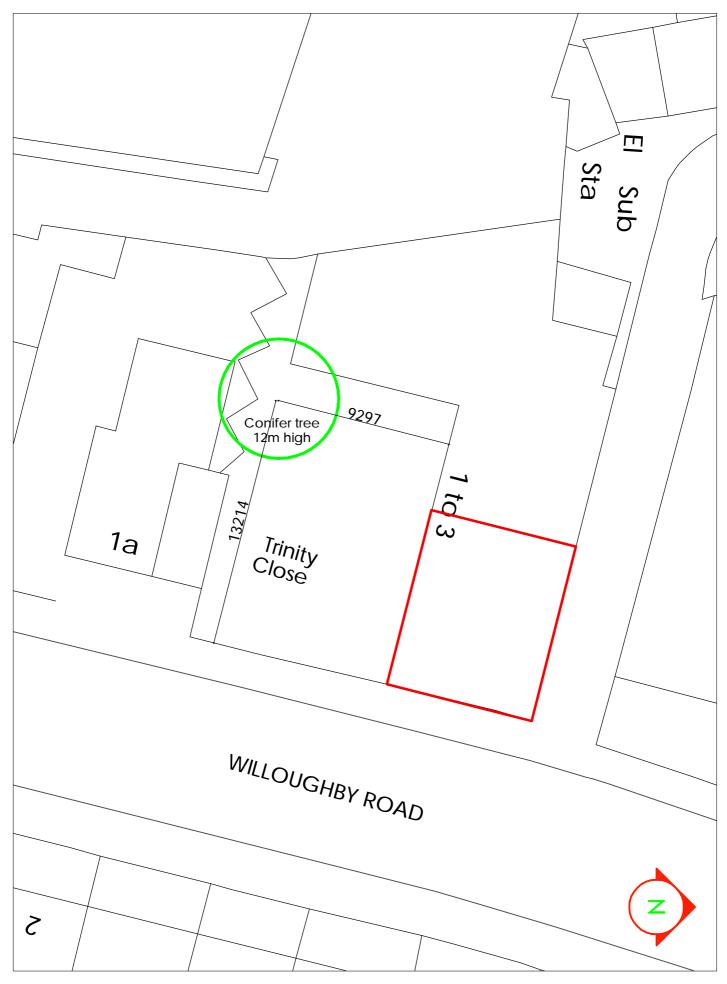

3 TrinityClose Hampstead OS Map 1:1250

| ient  | Stage A          |            |
|-------|------------------|------------|
| ress  | Trinity          | Proj ect   |
| ıncil | Existing Section | Name       |
|       | ES01             | No. & Rev. |
|       | 1:100@A3         | Scale      |
|       | NC               | Author     |
|       |                  |            |

3 Trinity Close Hampstead Tree Survey 1:200@A4