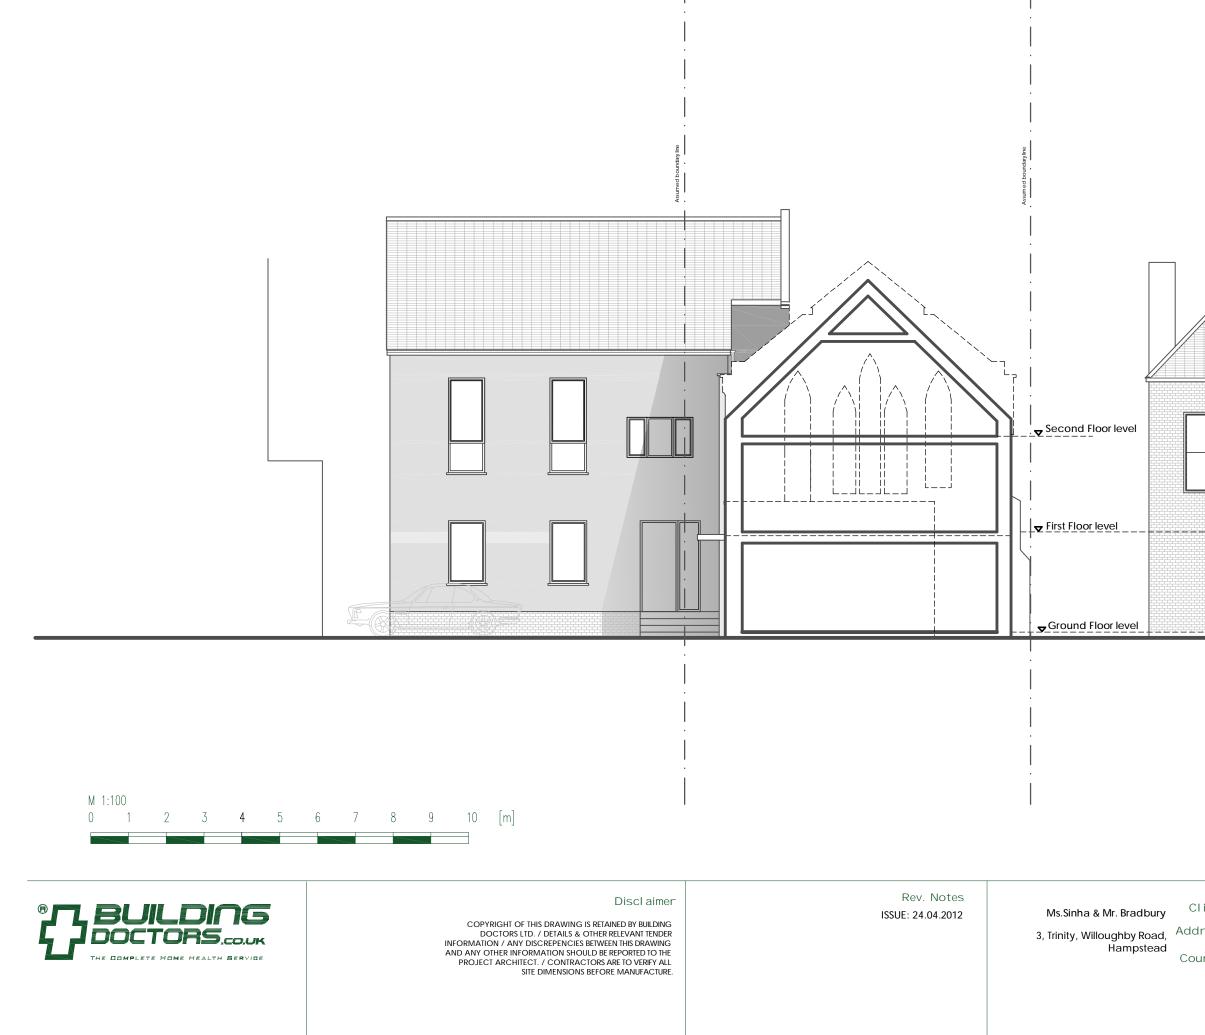

|            |     |     |     |     |     |     |     |     |    |    |    |    |    |    |        |         |   |
| Other          |                                    |            |     |     |     |     |     |     |     |     |    |    |    |    |    |    |        |         |   |

Approval Sig. Date



## Discl aimer

COPYRIGHT OF THIS DRAWING IS RETAINED BY BUILDING DOCTORS LTD. / DO NOT SCALE FROM THIS DRAWING - ONLY USE DIMENSIONS SHOWN. / TO BE READ IN CONJUNCTION WITH ALL RELATED ARCHITECT/ENGINEER DRAWINGS/DETALS & OTHER RELEVANT TENDER INFORMATION / ANY DISCREPENCIES BETWEEN THIS DRAWING AND ANY OTHER INFORMATION SHOULD BE REPORTED TO THE PROJECT ARCHITECT. / CONTRACTORS ARE TO VERIFY ALL SITE DIMENSIONS BEFORE MANUFACTURE.

3 TrinityClose Hampstead OS Map 1:1250







| ient  | Stage A          |            |
|-------|------------------|------------|
| ress  | Trinity          | Proj ect   |
| ıncil | Existing Section | Name       |
|       | ES01             | No. & Rev. |
|       | 1:100@A3         | Scale      |
|       | NC               | Author     |
|       |                  |            |



| ient  | Stage A          |            |  |  |  |
|-------|------------------|------------|--|--|--|
| ress  | Trinity          | Proj ect   |  |  |  |
| ıncil | Proposed Section | Name       |  |  |  |
|       | PS01             | No. & Rev. |  |  |  |
|       | 1:100@A3         | Scale      |  |  |  |
|       | NC               | Author     |  |  |  |
|       |                  |            |  |  |  |



3 Trinity Close Hampstead Tree Survey 1:200@A4