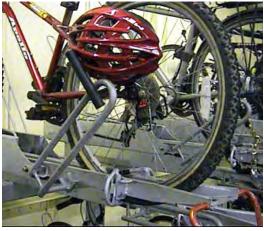

## Title **BICYCLE STORAGE LAYOUT**

The Patented high capacity Josta two tier rack is designed to provide safe and easy to use bicycle parking where space is limited. Benefits include the neat, organised nature of the parking, with easily identifiable bikes, and the extra security provided.

Finishes: Hot-dip galvanised finish to BS ISO EN 1461:1999 or equivalent. Polyester

Size: The two tier rack needs a minimum of 2.6 metres of clear headroom, Each rack can be spaced from 400mm centres on both levels.

Fixing: Bolted down to good quality sound concrete base with 12mm expansion bolts

Parking for 26 bicycles to be provided, to obtain the maximum 'energy' points under

3. SECURITY LOCK