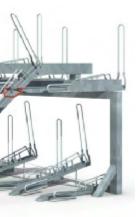

## Title **BICYCLE STORAGE LAYOUT**

The Patented high capacity Josta two tier rack is designed to provide safe and easy to use bicycle parking where space is limited. Benefits include the neat, organised nature of the parking, with easily identifiable bikes, and the extra security provided.

Finishes: Hot-dip galvanised finish to BS ISO EN 1461:1999 or equivalent. Polyester

Size: The two tier rack needs a minimum of 2.6 metres of clear headroom, Each rack can be spaced from 400mm centres on both levels.

Fixing: Bolted down to good quality sound concrete base with 12mm expansion bolts

Parking for 26 bicycles to be provided, to obtain the maximum 'energy' points under

3. SECURITY LOCK