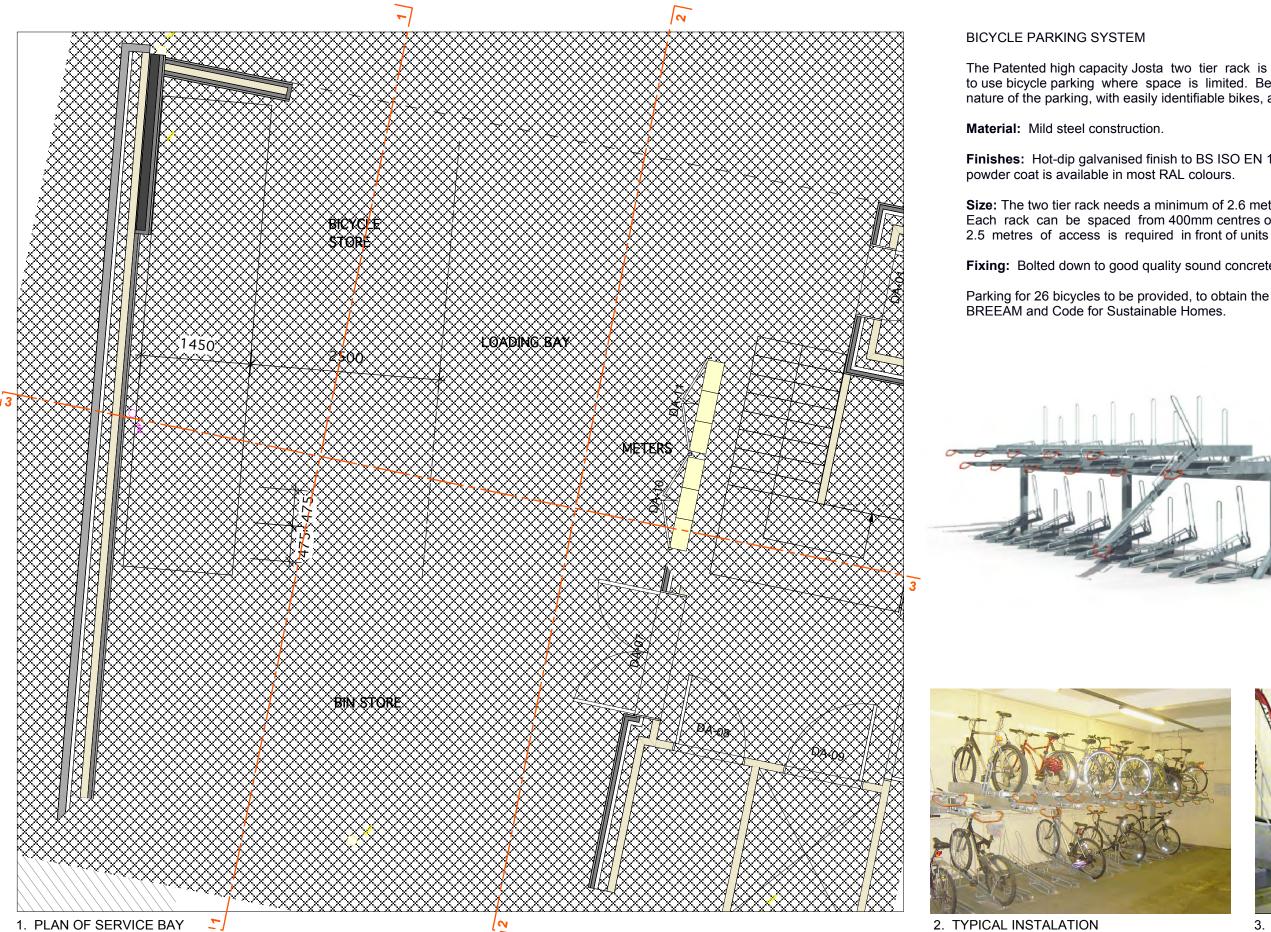

## Title **BICYCLE STORAGE LAYOUT**

The Patented high capacity Josta two tier rack is designed to provide safe and easy to use bicycle parking where space is limited. Benefits include the neat, organised nature of the parking, with easily identifiable bikes, and the extra security provided.

Finishes: Hot-dip galvanised finish to BS ISO EN 1461:1999 or equivalent. Polyester

Size: The two tier rack needs a minimum of 2.6 metres of clear headroom, Each rack can be spaced from 400mm centres on both levels.

Fixing: Bolted down to good quality sound concrete base with 12mm expansion bolts

Parking for 26 bicycles to be provided, to obtain the maximum 'energy' points under

3. SECURITY LOCK