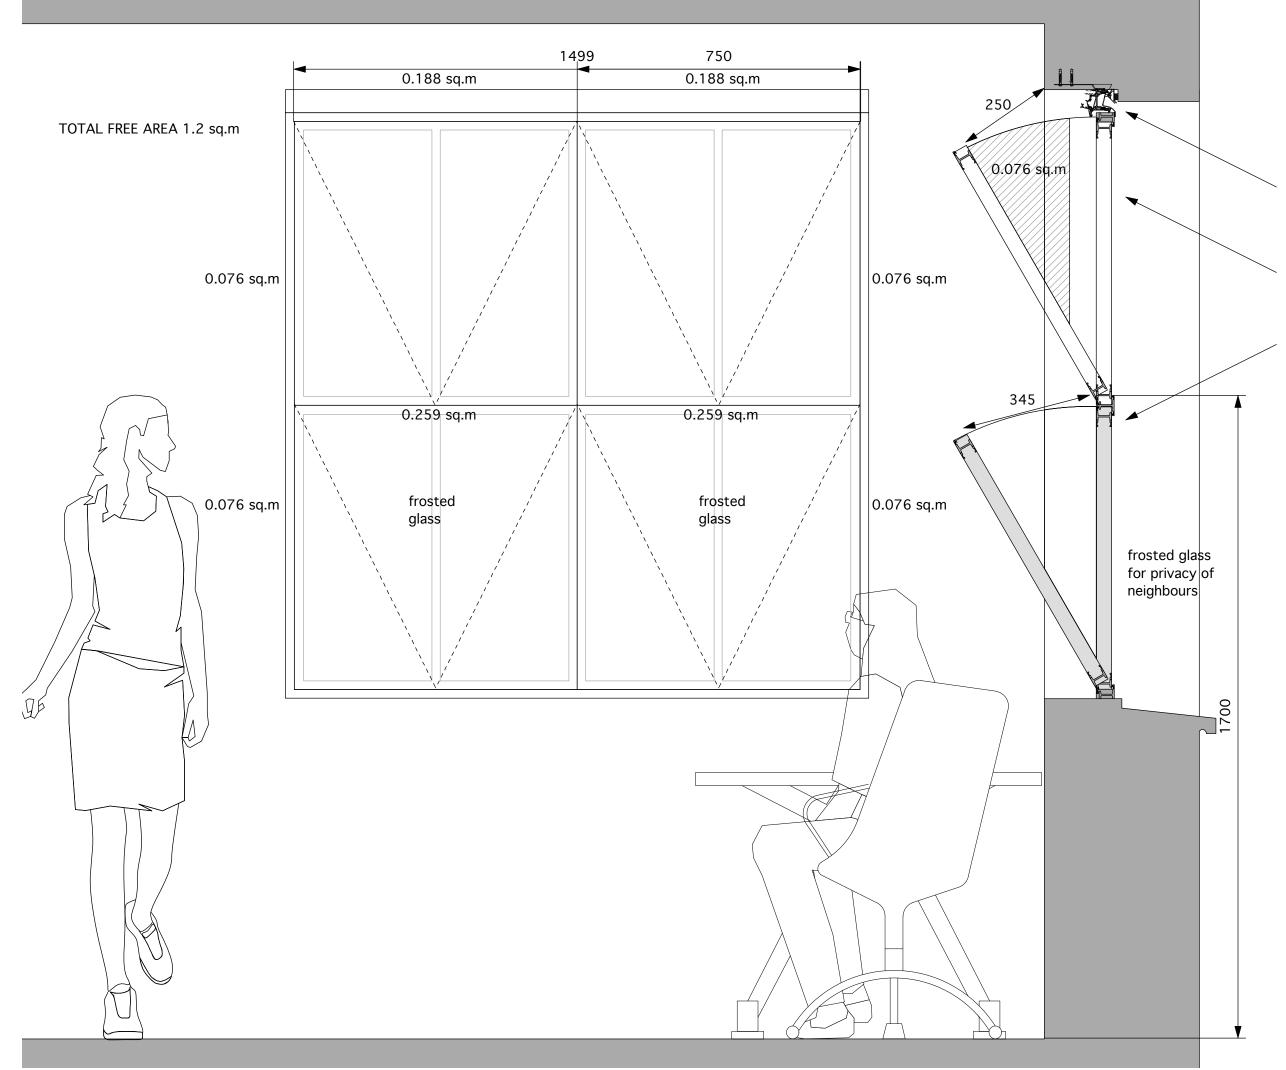

Closable trickle vent over frame Renson Invisivent

Secure night vent with restricted opening & extended opening handle

Lockable purge vent with restricted opening & frosted glass

All restricted opening to be obtained by locks which can be released for window cleaning from inside the building.

## WINDOW VENTILATION COMMERCIAL UNITS

| Job Code | Drawing No. | Revision | status : FOR |
|----------|-------------|----------|--------------|
| 1102     | -E-15       | а        | COMMENT      |

Date 04.04.2012