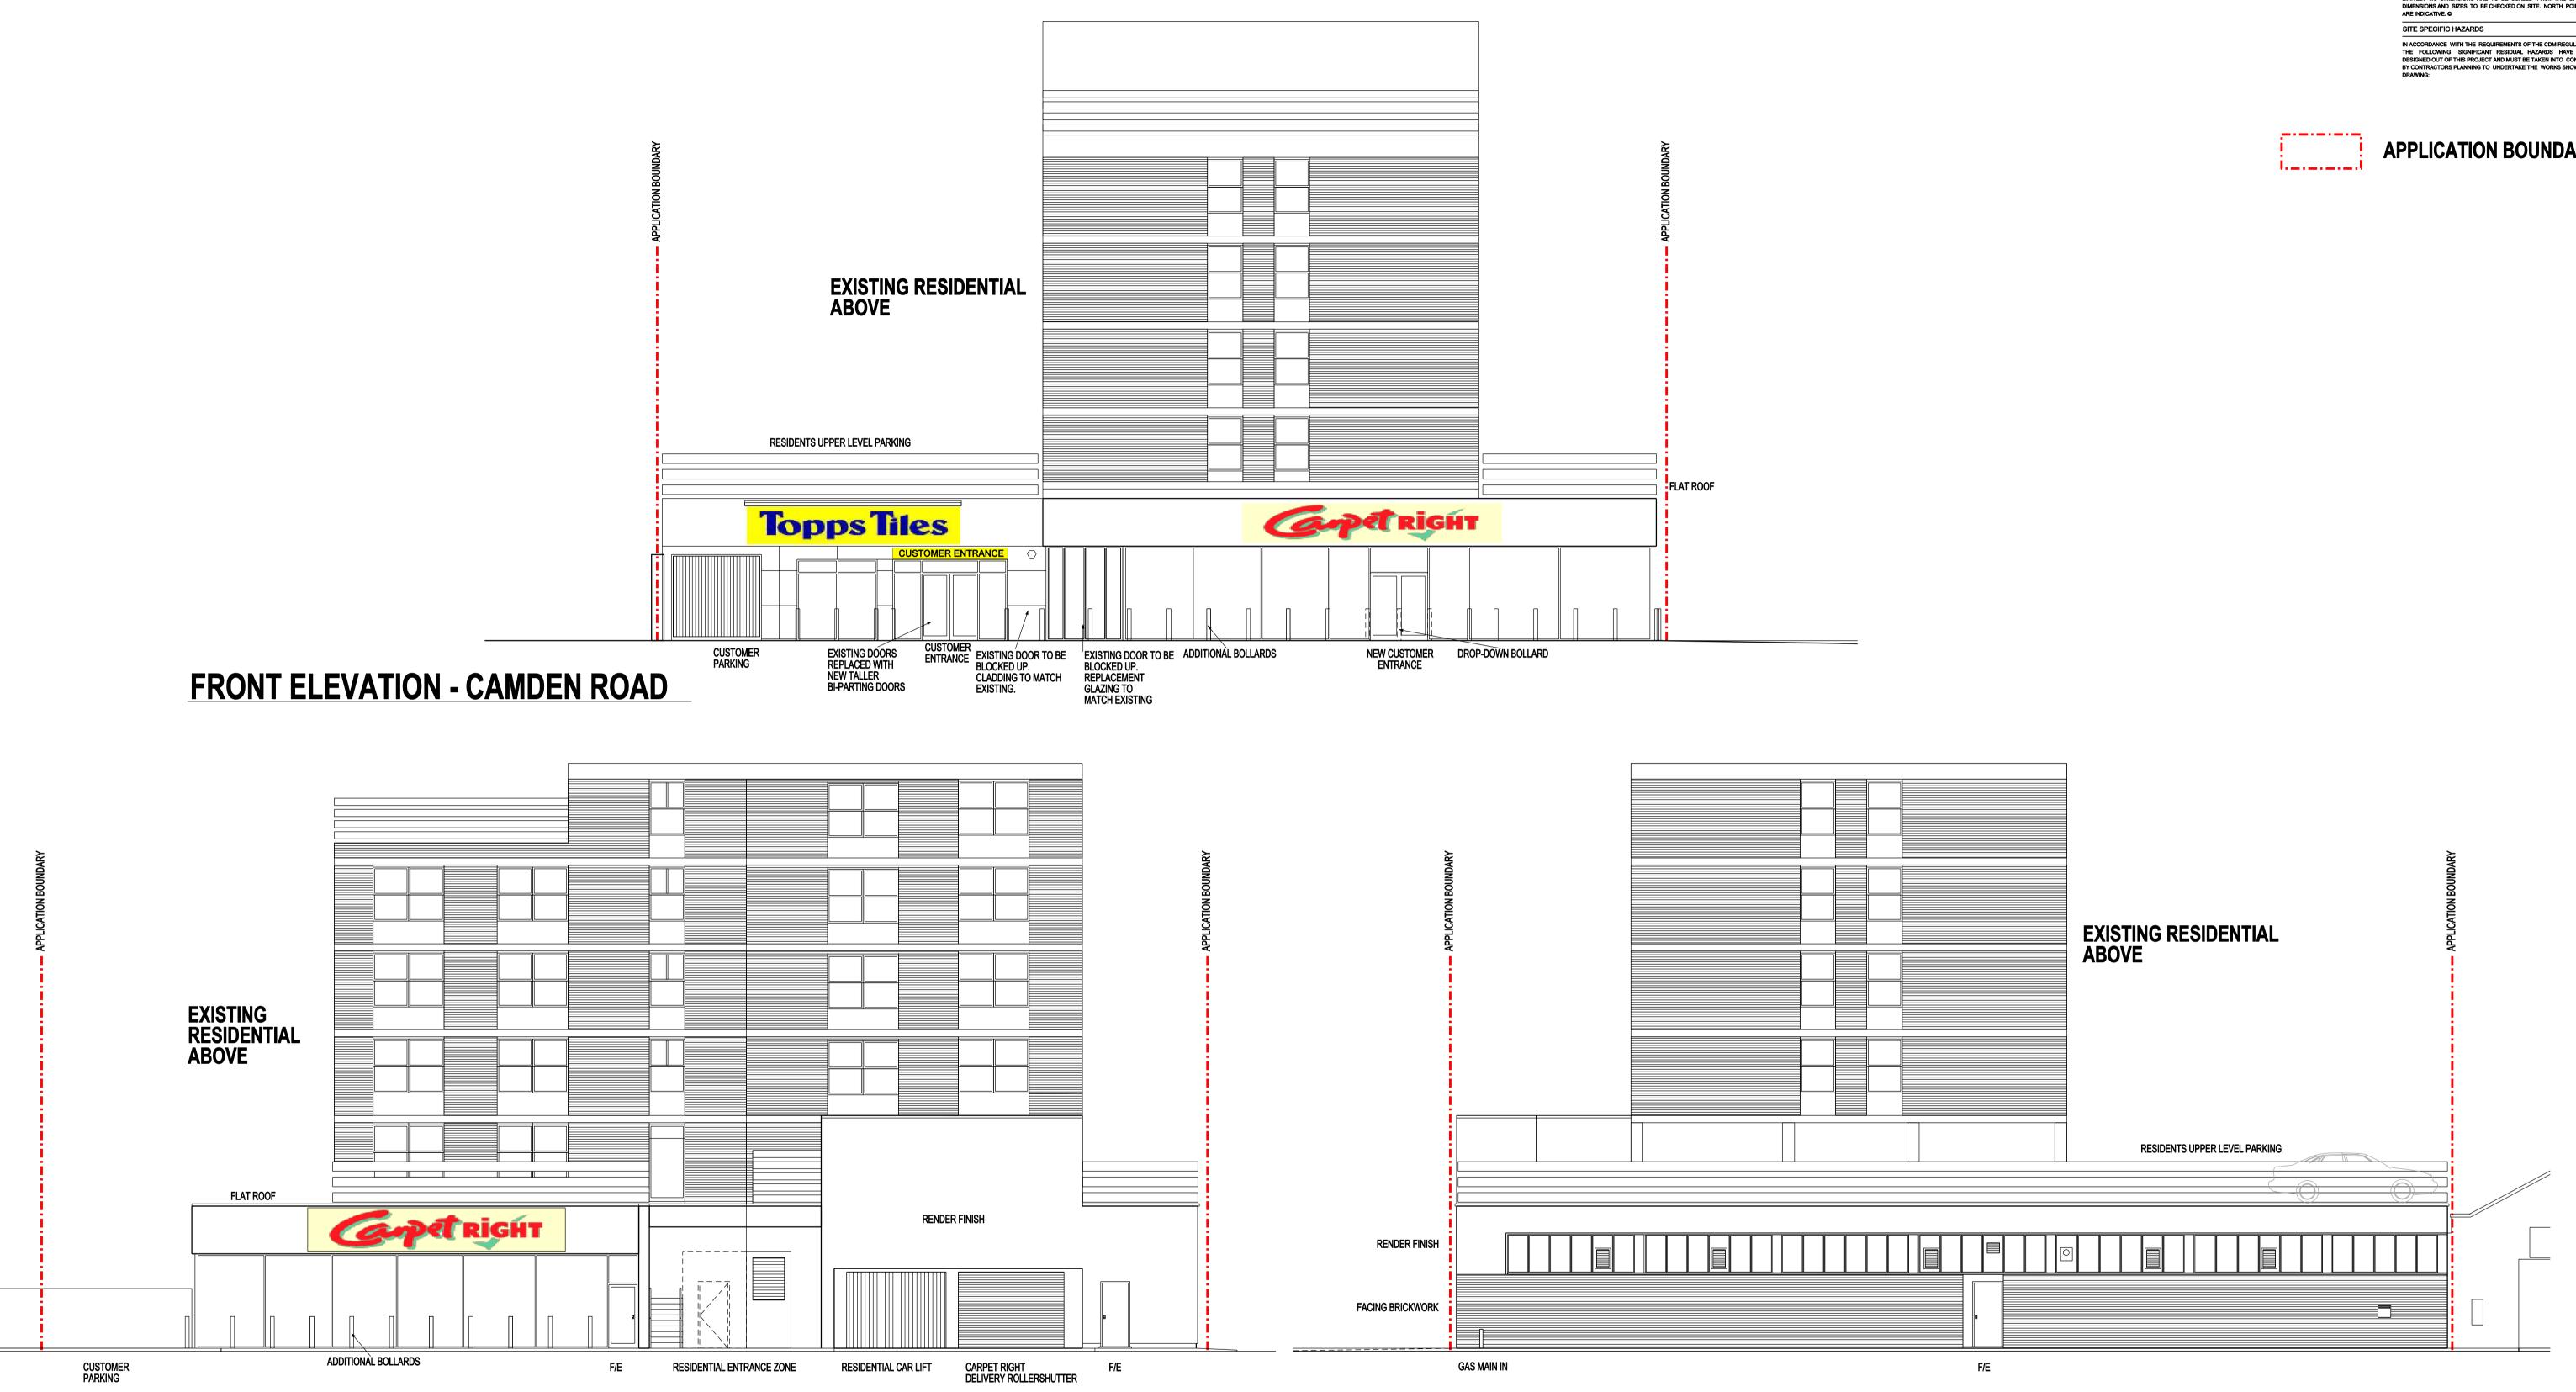

**SIDE ELEVATION - ROCHESTER ROAD** 

## **REAR ELEVATION - ROCHESTER MEWS**

| F  | 24 04 12  | GENERAL AMENDMENT  |    |
|----|-----------|--------------------|----|
| C  |           | PLANNING ISSUE     |    |
| -  |           |                    |    |
| в  | 03.04.12  | GENERAL AMENDMENTS |    |
| Α  | 19.03.12  | GENERAL AMENDMENTS |    |
| RE | /. DATE   | NOTES              | 11 |
| СЦ | ENT / PRO | JECT               |    |