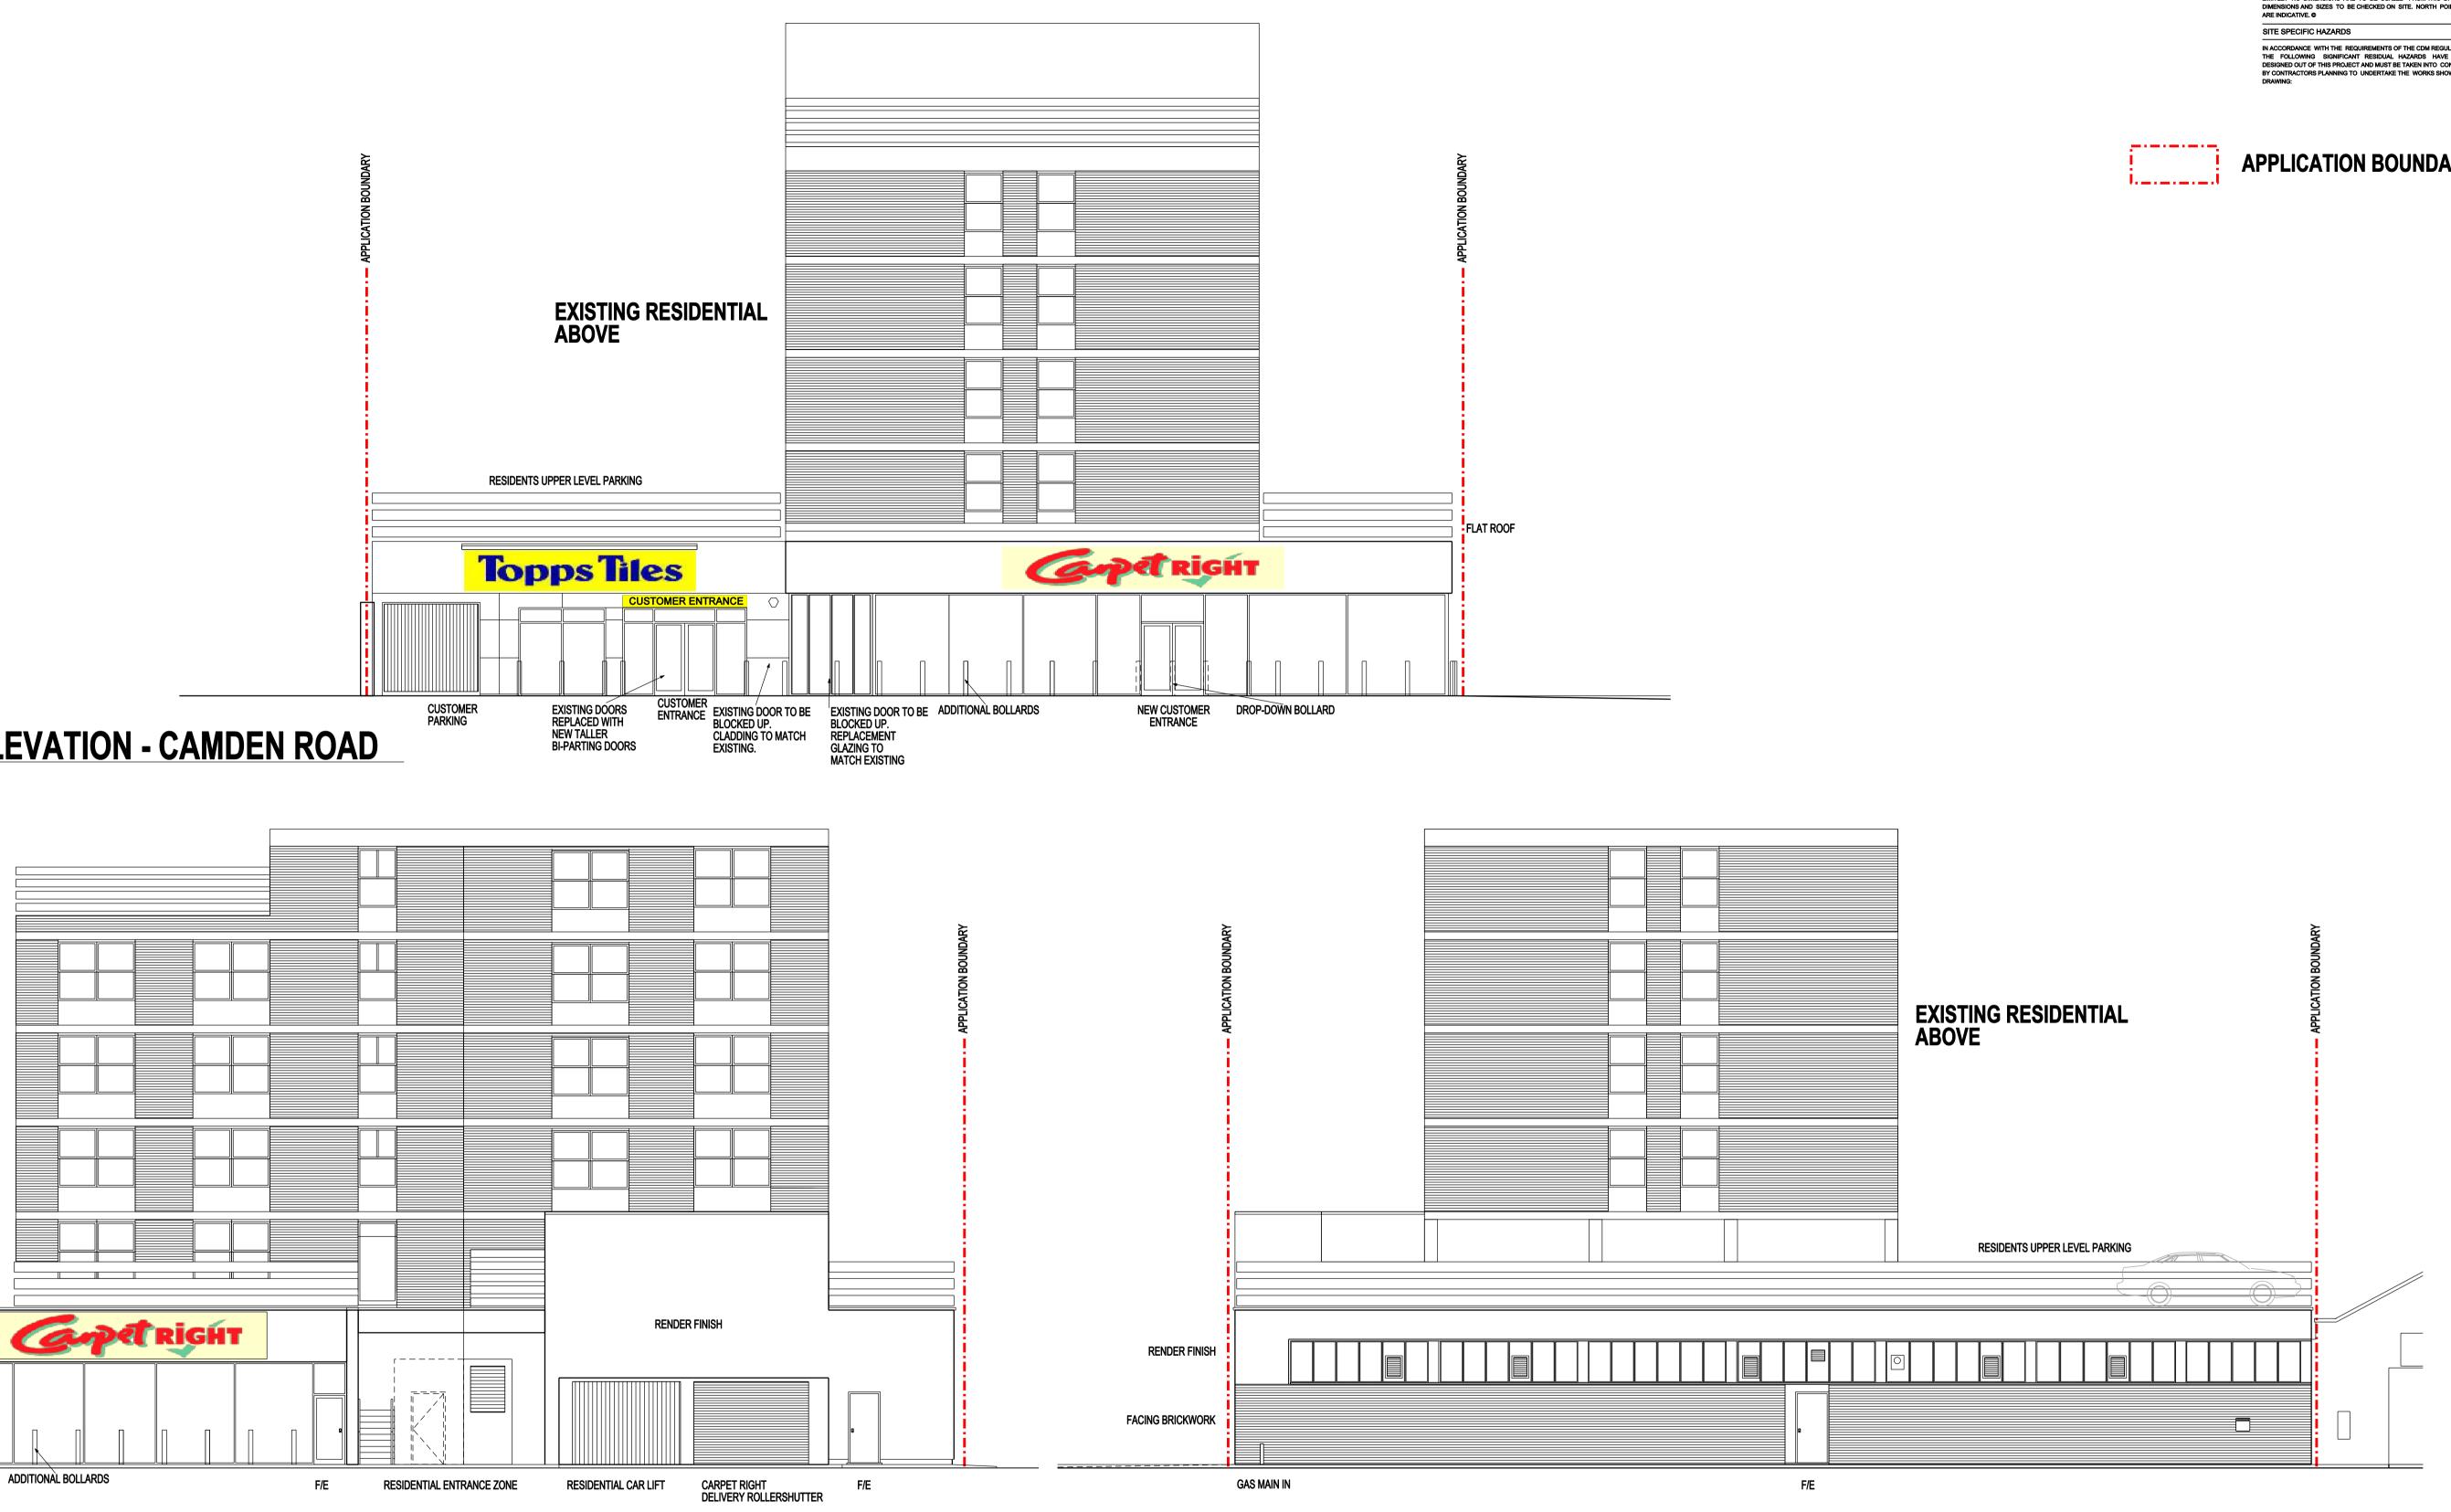

**SIDE ELEVATION - ROCHESTER ROAD** 

## **REAR ELEVATION - ROCHESTER MEWS**

| F  | 24 04 12  | GENERAL AMENDMENT  |    |
|----|-----------|--------------------|----|
| C  |           | PLANNING ISSUE     |    |
| -  |           |                    |    |
| в  | 03.04.12  | GENERAL AMENDMENTS |    |
| Α  | 19.03.12  | GENERAL AMENDMENTS |    |
| RE | /. DATE   | NOTES              | 11 |
| СЦ | ENT / PRO | JECT               |    |