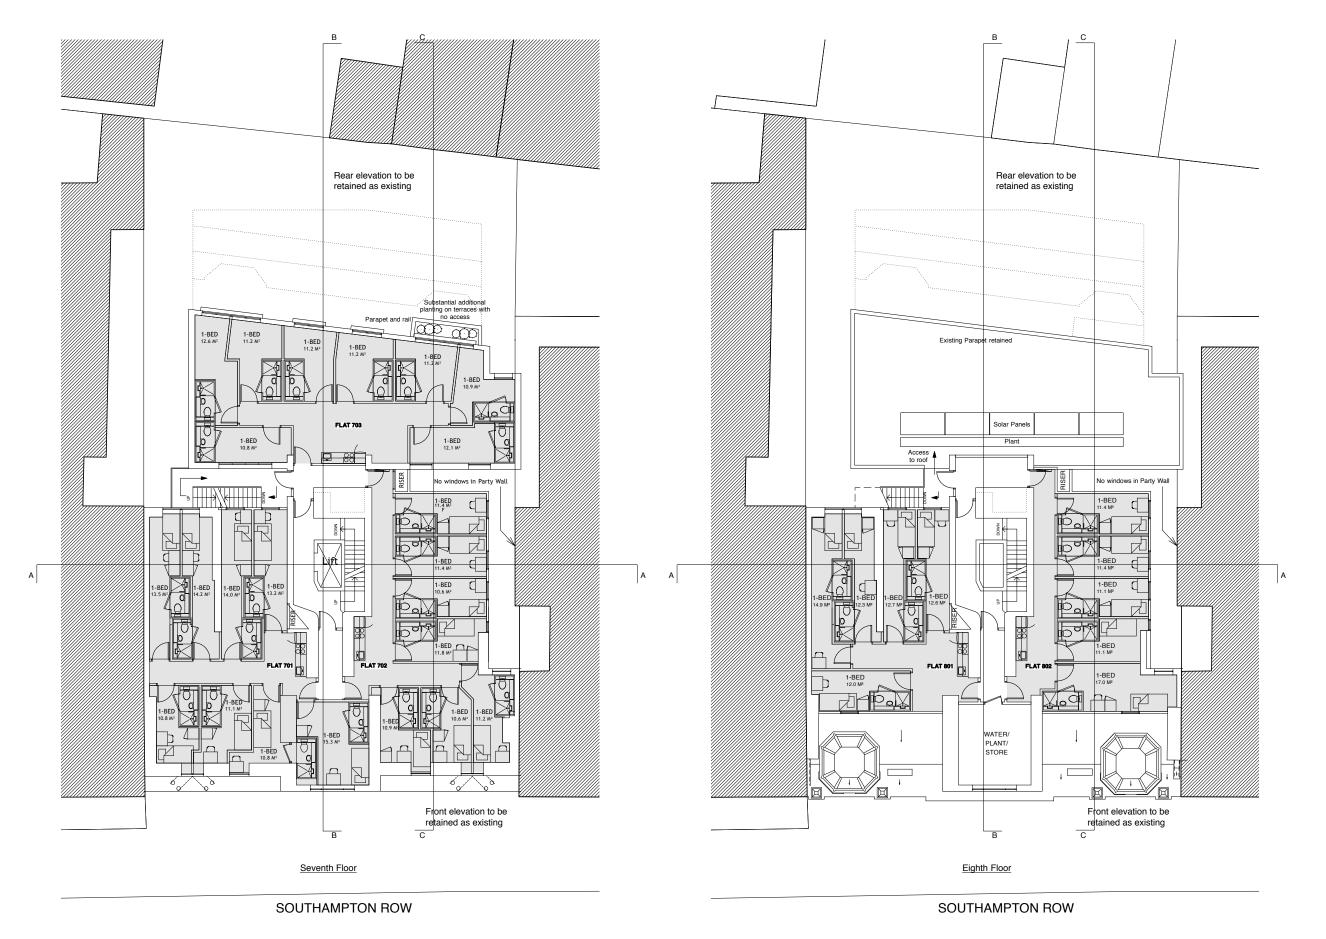

## **GENERAL NOTES:**

27 FLATS TOTAL - 184 BED

BUILDINGS TO INCLUDE COMPREHENSIVE FIRE SYSTEM FIRE PROTECTION - WITH SPRINKLERS FIRE ALARM SYSTEM - FULLY ADDRESSABLE

HMO Requirements Compliance Checklist All Flats exceed these requirements

Minimum Bedroom Size - 2 Beds: 11.0 M2 [118

Minimum Bedroom Size - 1 Bed: 9.0 M² [96.9 SF]

Minimum Bedroom Size where Kitchen not Enclosed: 12.0 M² [129.2 SF]

Minimum Kitchen/Diner Size - up to 4 persons: 8.0 M² [86.1 SF]

Minimum Kitchen Work Length - up to 4 persons: 2.3 M [7.6 Ft]

M [7.6 Ft]

Minimum Full Bath Size: 2.8 M² [ 30.1 SF]

ob name

Southampton Row, London

Proposed - Seventh & Eighth Floor Plans

1:100 @ A1

date March 2012