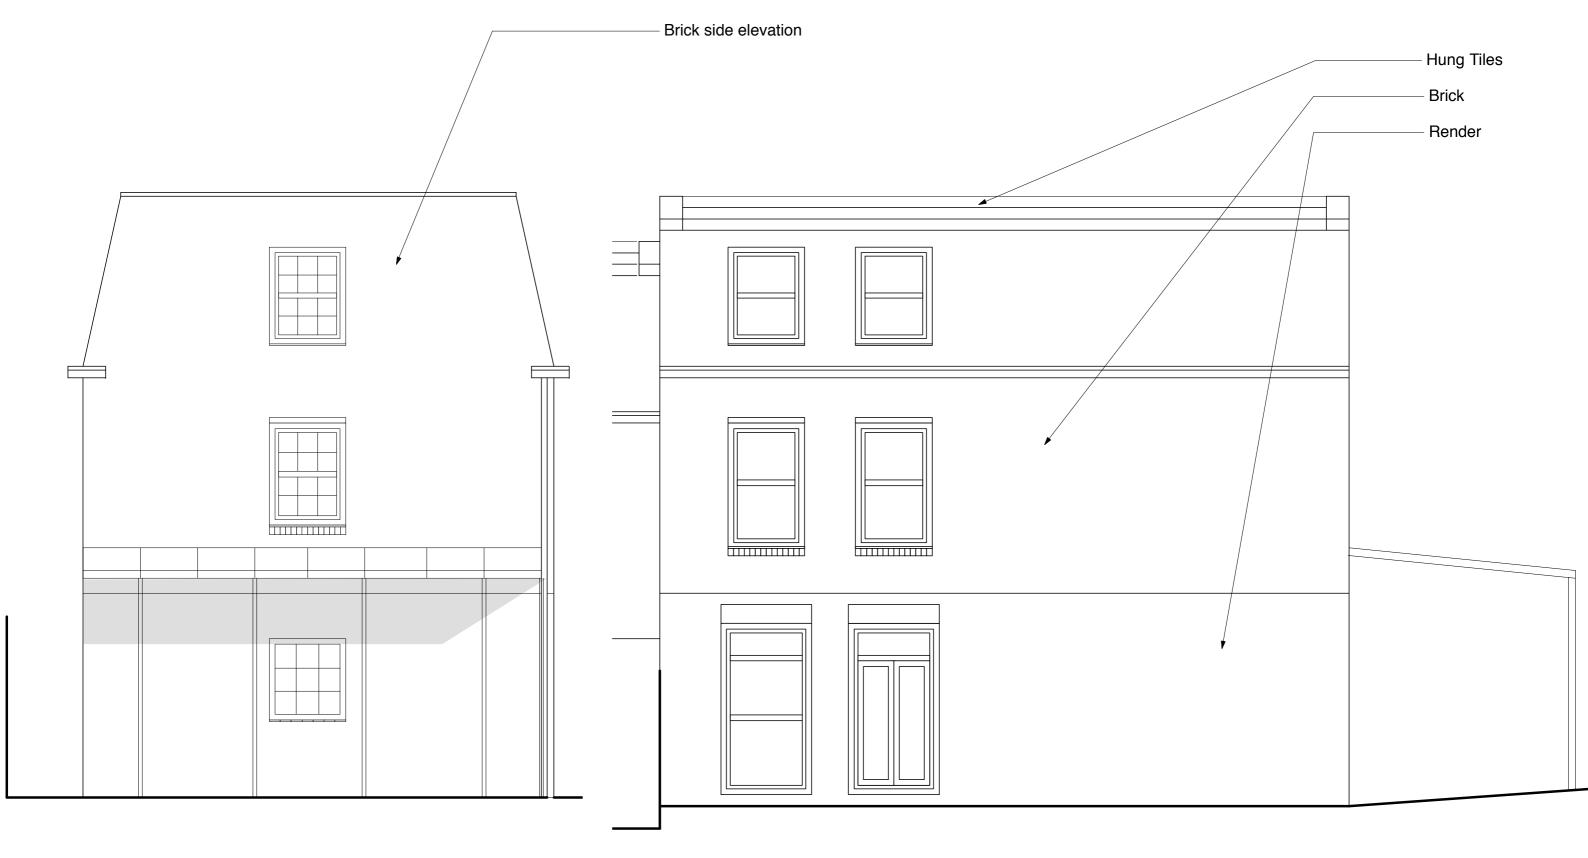

East Elevation

South Elevation

|       | ¦ 1 Regency Lawn<br>¦ Croftdown road<br>¦ NW5 |          |  |
|-------|-----------------------------------------------|----------|--|
| Rev   | Exisitng Elevations - 2                       |          |  |
| PL 14 | 1:50@ A3                                      | Jan 2012 |  |