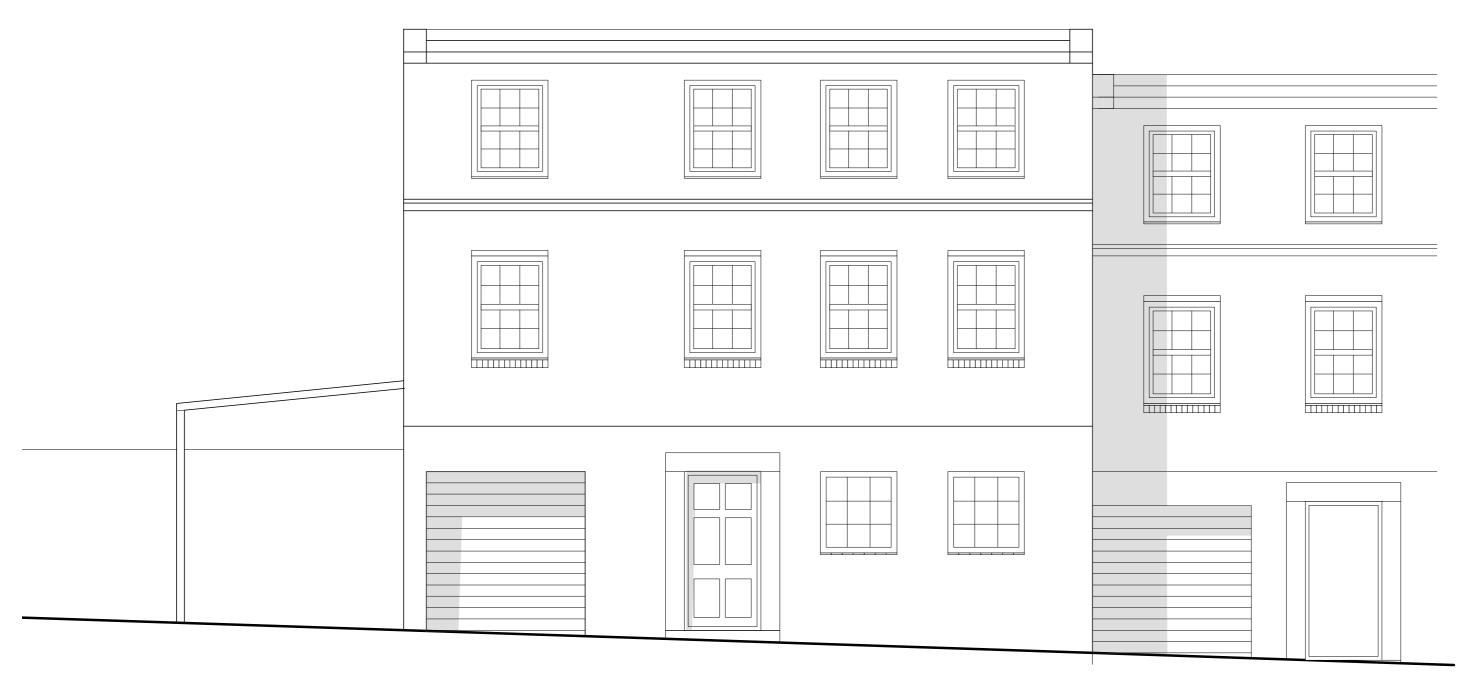

North Elevation

|       | 1 Regency Lawn<br>  Croftdown road<br>  NW5 |          |
|-------|---------------------------------------------|----------|
| Rev   | Exisitng Elevations - 1                     |          |
| PL 14 | 1:50@ A3                                    | Jan 2012 |