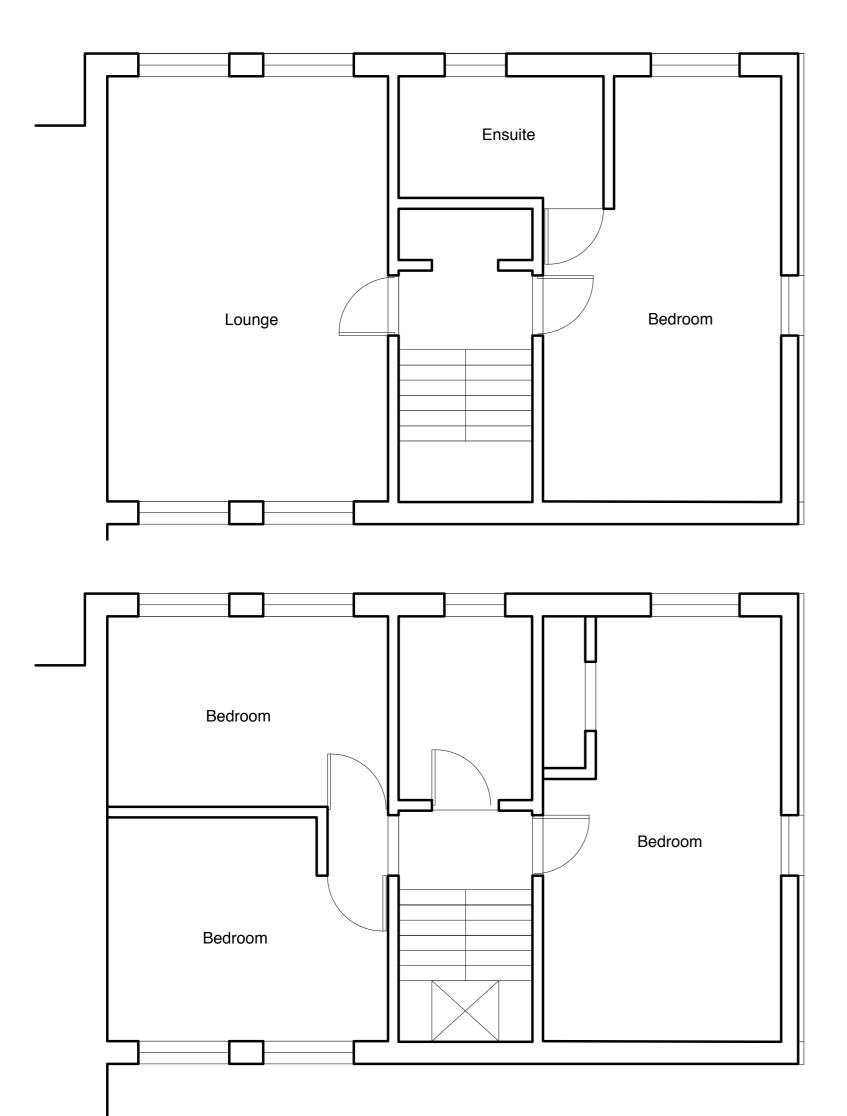

## First Floor Plan

## Second Floor Plan

|       | 1 Regency Lawn<br>Croftdown road<br>NW5 |          |
|-------|-----------------------------------------|----------|
| Rev   | Exisitng FF/SF Plans                    |          |
| PL 12 | 1:50@ A3                                | Jan 2012 |