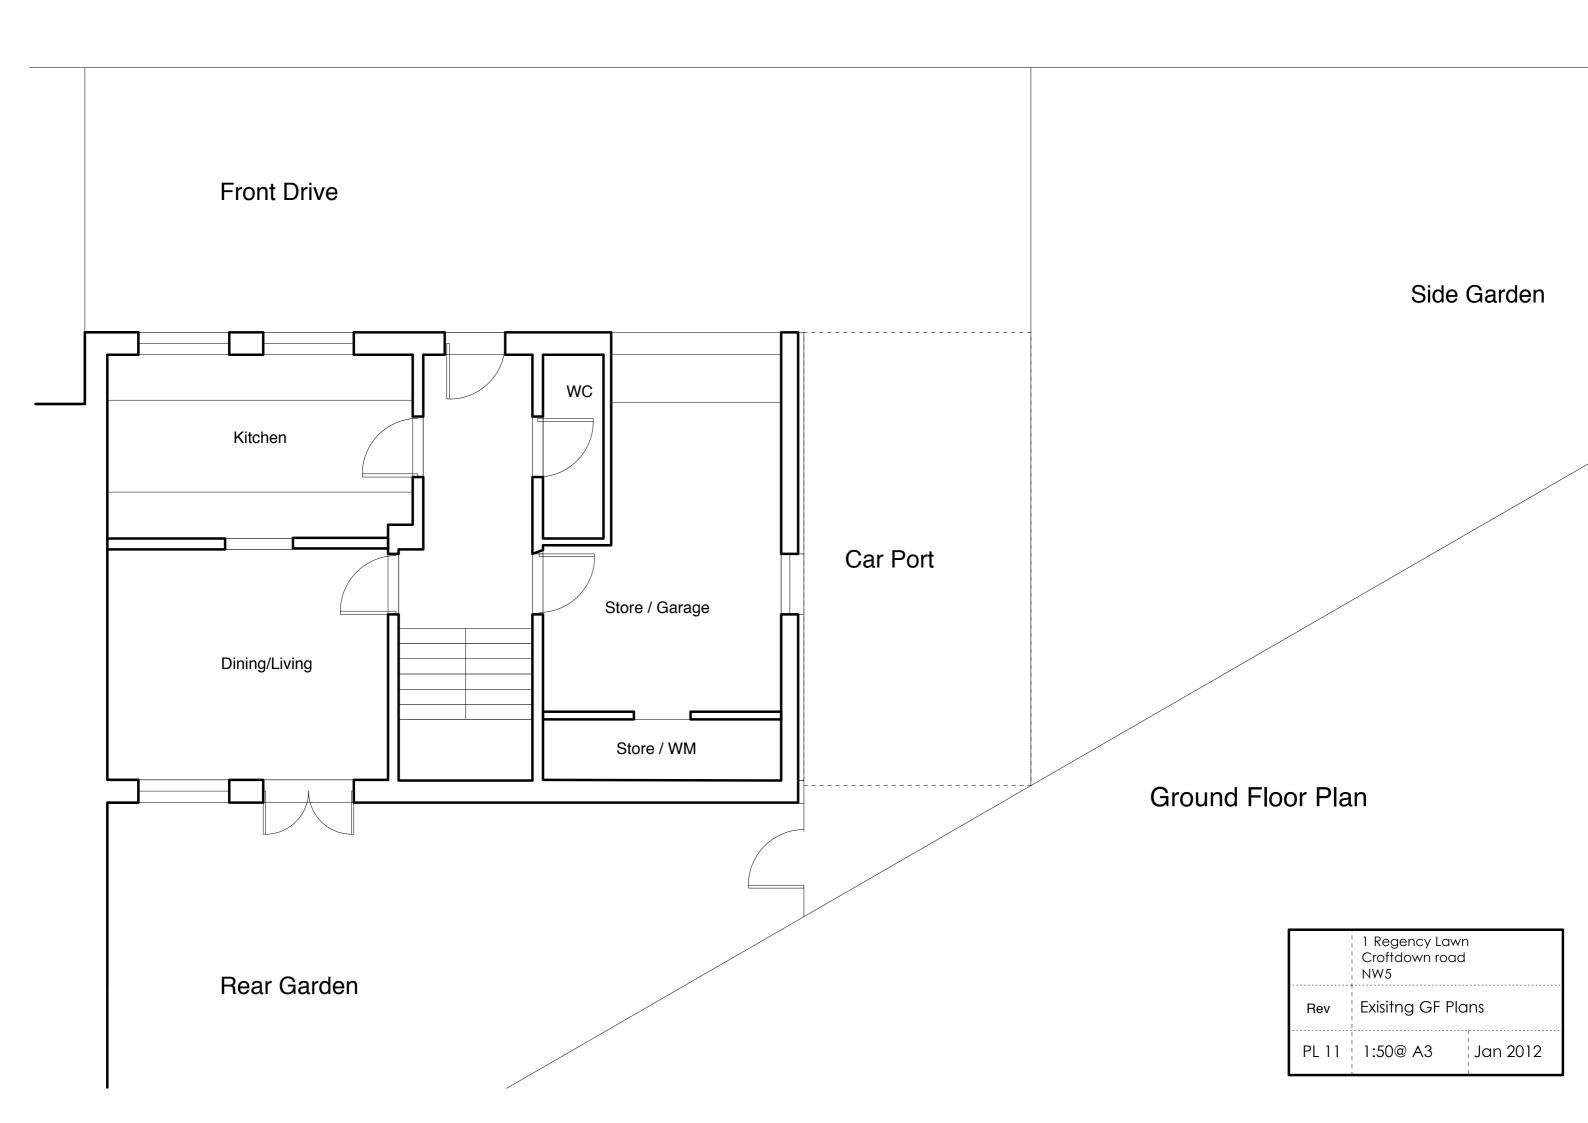

North Elevation

|       | 1 Regency Lawn<br>  Croftdown road<br>  NW5 |          |
|-------|---------------------------------------------|----------|
| Rev   | Exisitng Elevations - 1                     |          |
| PL 14 | 1:50@ A3                                    | Jan 2012 |



## First Floor Plan

## Second Floor Plan

|       | 1 Regency Lawn<br>Croftdown road<br>NW5 |          |
|-------|-----------------------------------------|----------|
| Rev   | Exisitng FF/SF Plans                    |          |
| PL 12 | 1:50@ A3                                | Jan 2012 |



East Elevation

South Elevation

|       | ¦ 1 Regency Lawn<br>¦ Croftdown road<br>¦ NW5 |          |  |
|-------|-----------------------------------------------|----------|--|
| Rev   | Exisitng Elevations - 2