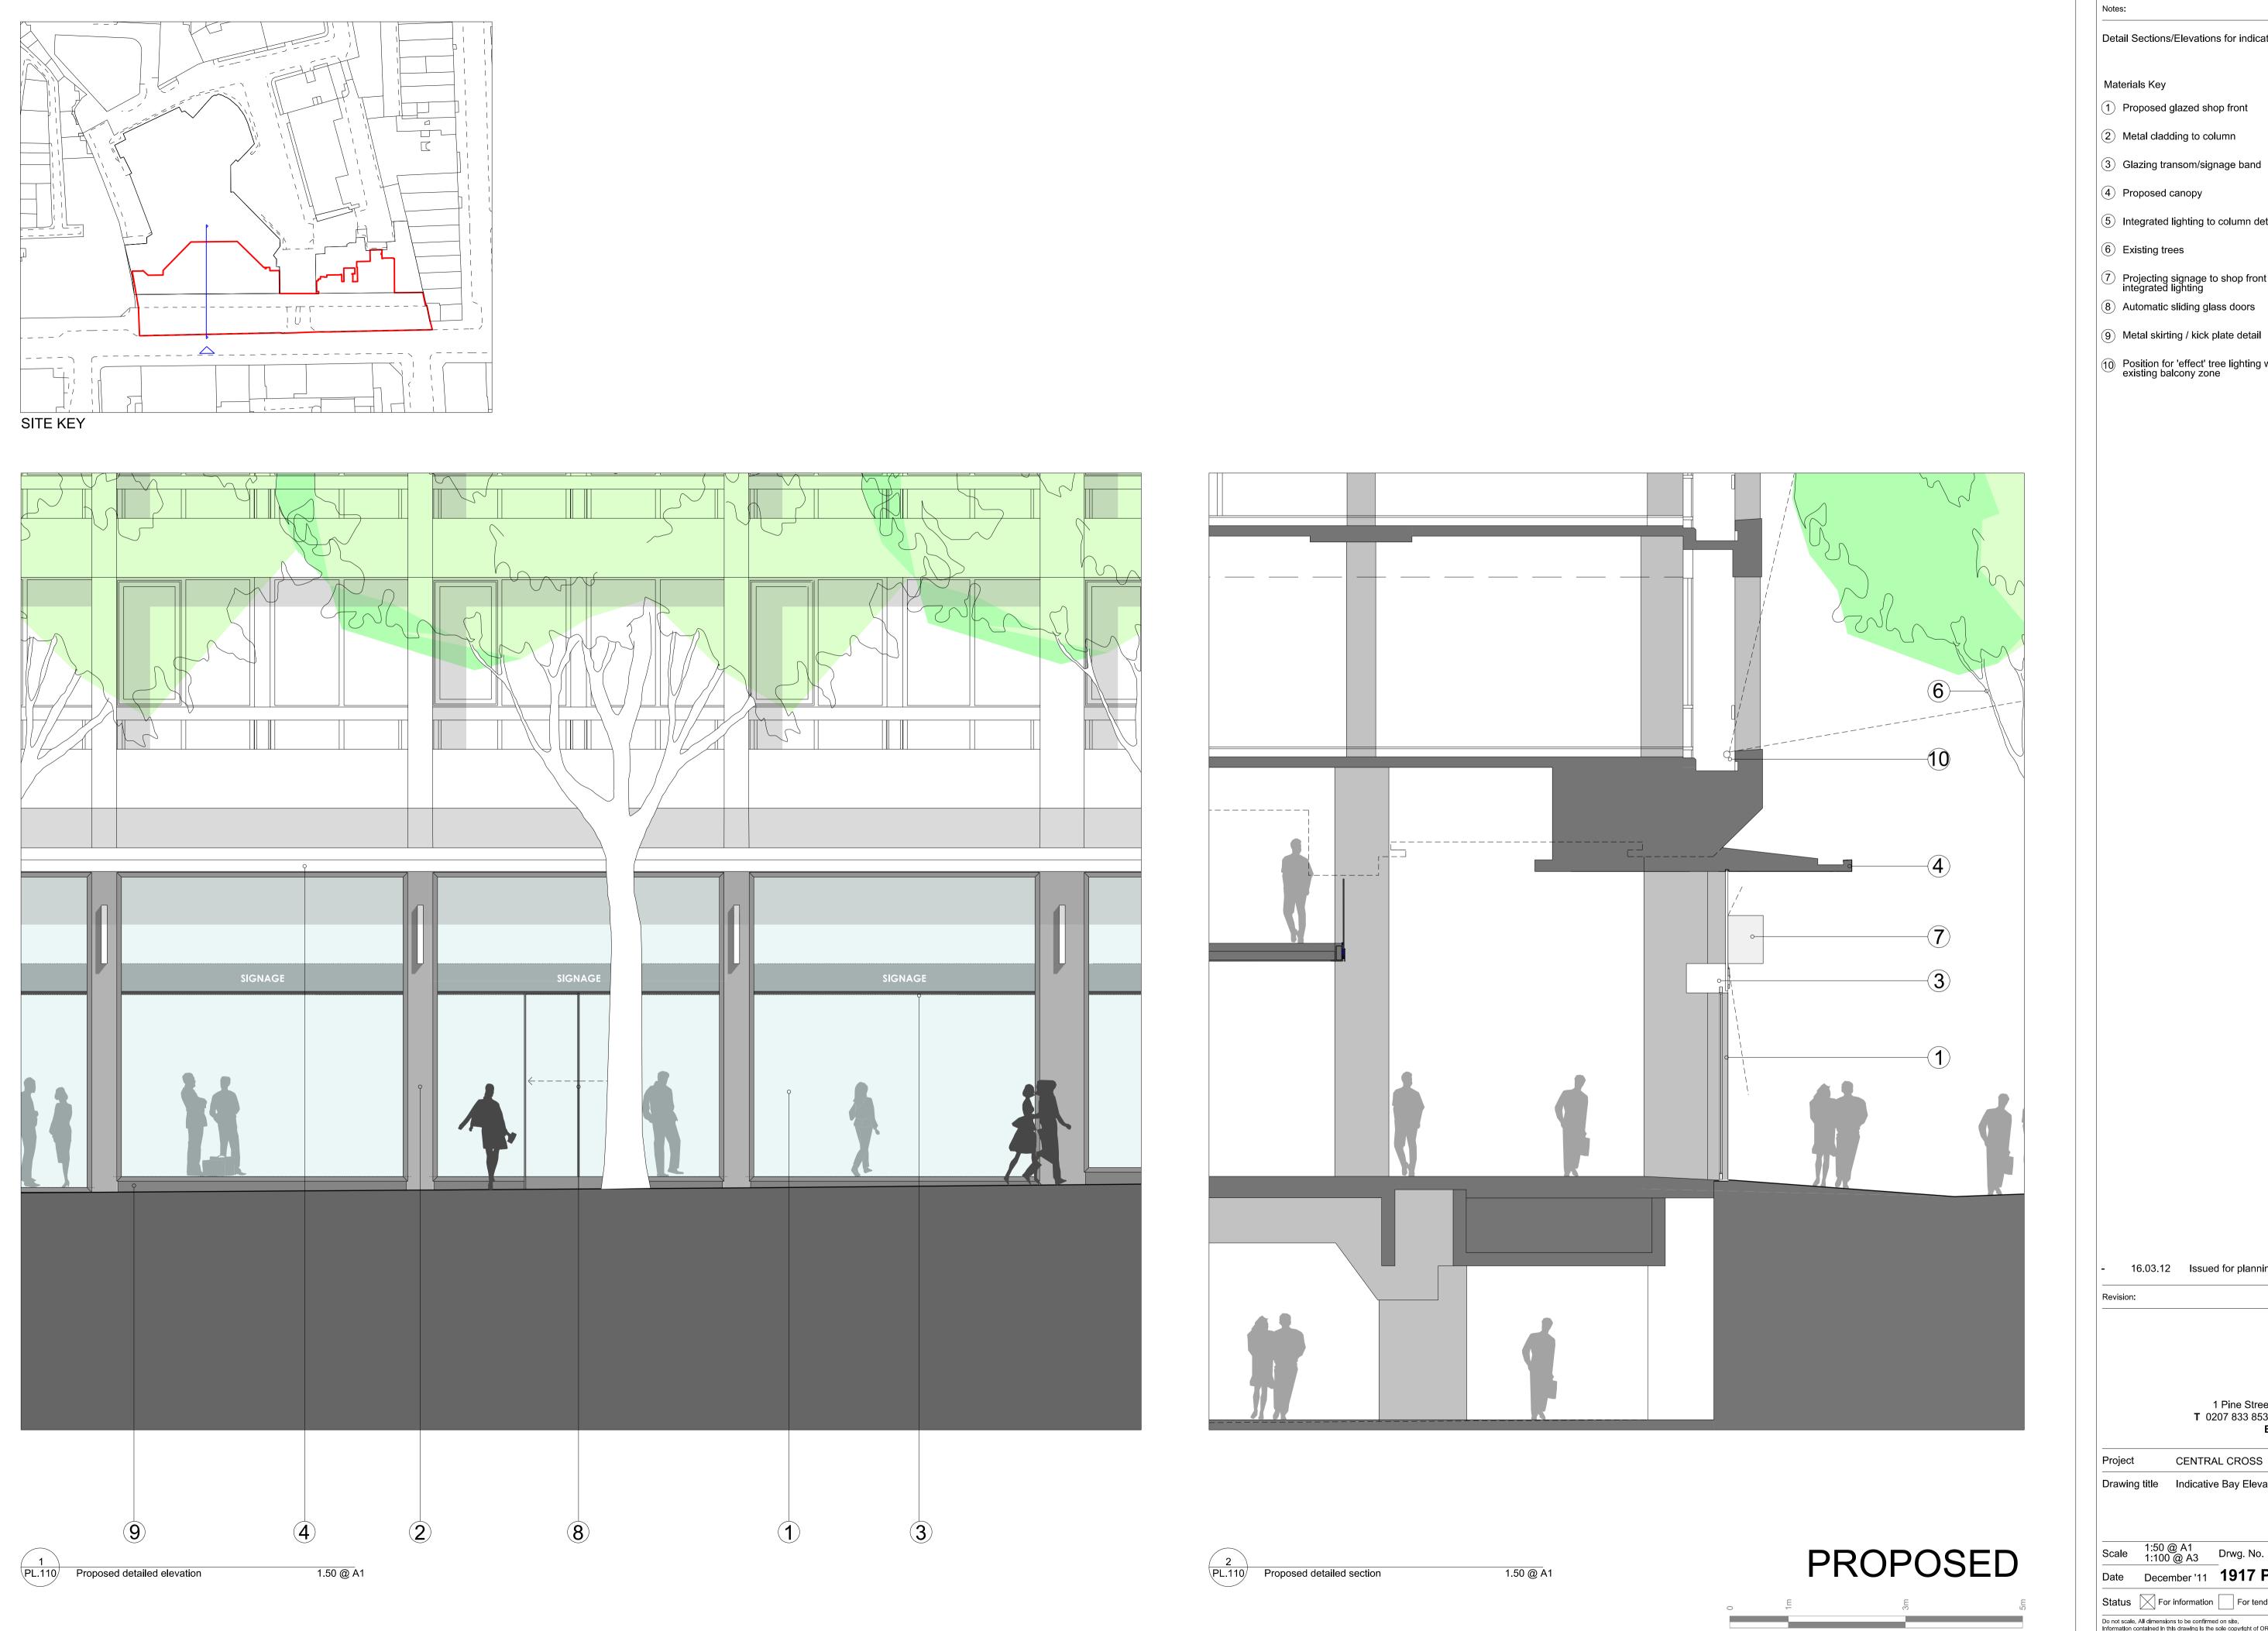

Detail Sections/Elevations for indicative purposes only

Materials Key

- 1 Proposed glazed shop front
- 2 Metal cladding to column
- 4 Proposed canopy
- 5 Integrated lighting to column detail
- 6 Existing trees
- Projecting signage to shop front with integrated lighting
- 8 Automatic sliding glass doors
- Metal skirting / kick plate detail
- Position for 'effect' tree lighting within existing balcony zone

16.03.12 Issued for planning

ORMS

Architecture

1 Pine Street London EC1R 0JH T 0207 833 8533 F 0207 837 7575 E orms@orms.co.uk

CENTRAL CROSS

Drawing title Indicative Bay Elevations and Sections

Scale 1:50 @ A1 Drwg. No.

Date December '11 1917 PL 110 Rev. -

Status For information For tender For construction Do not scale. All dimensions to be confirmed on site.

Information contained in this drawing is the sole copyright of ORMS Designers & Architects Ltd. and is not to be reproduced without permission.