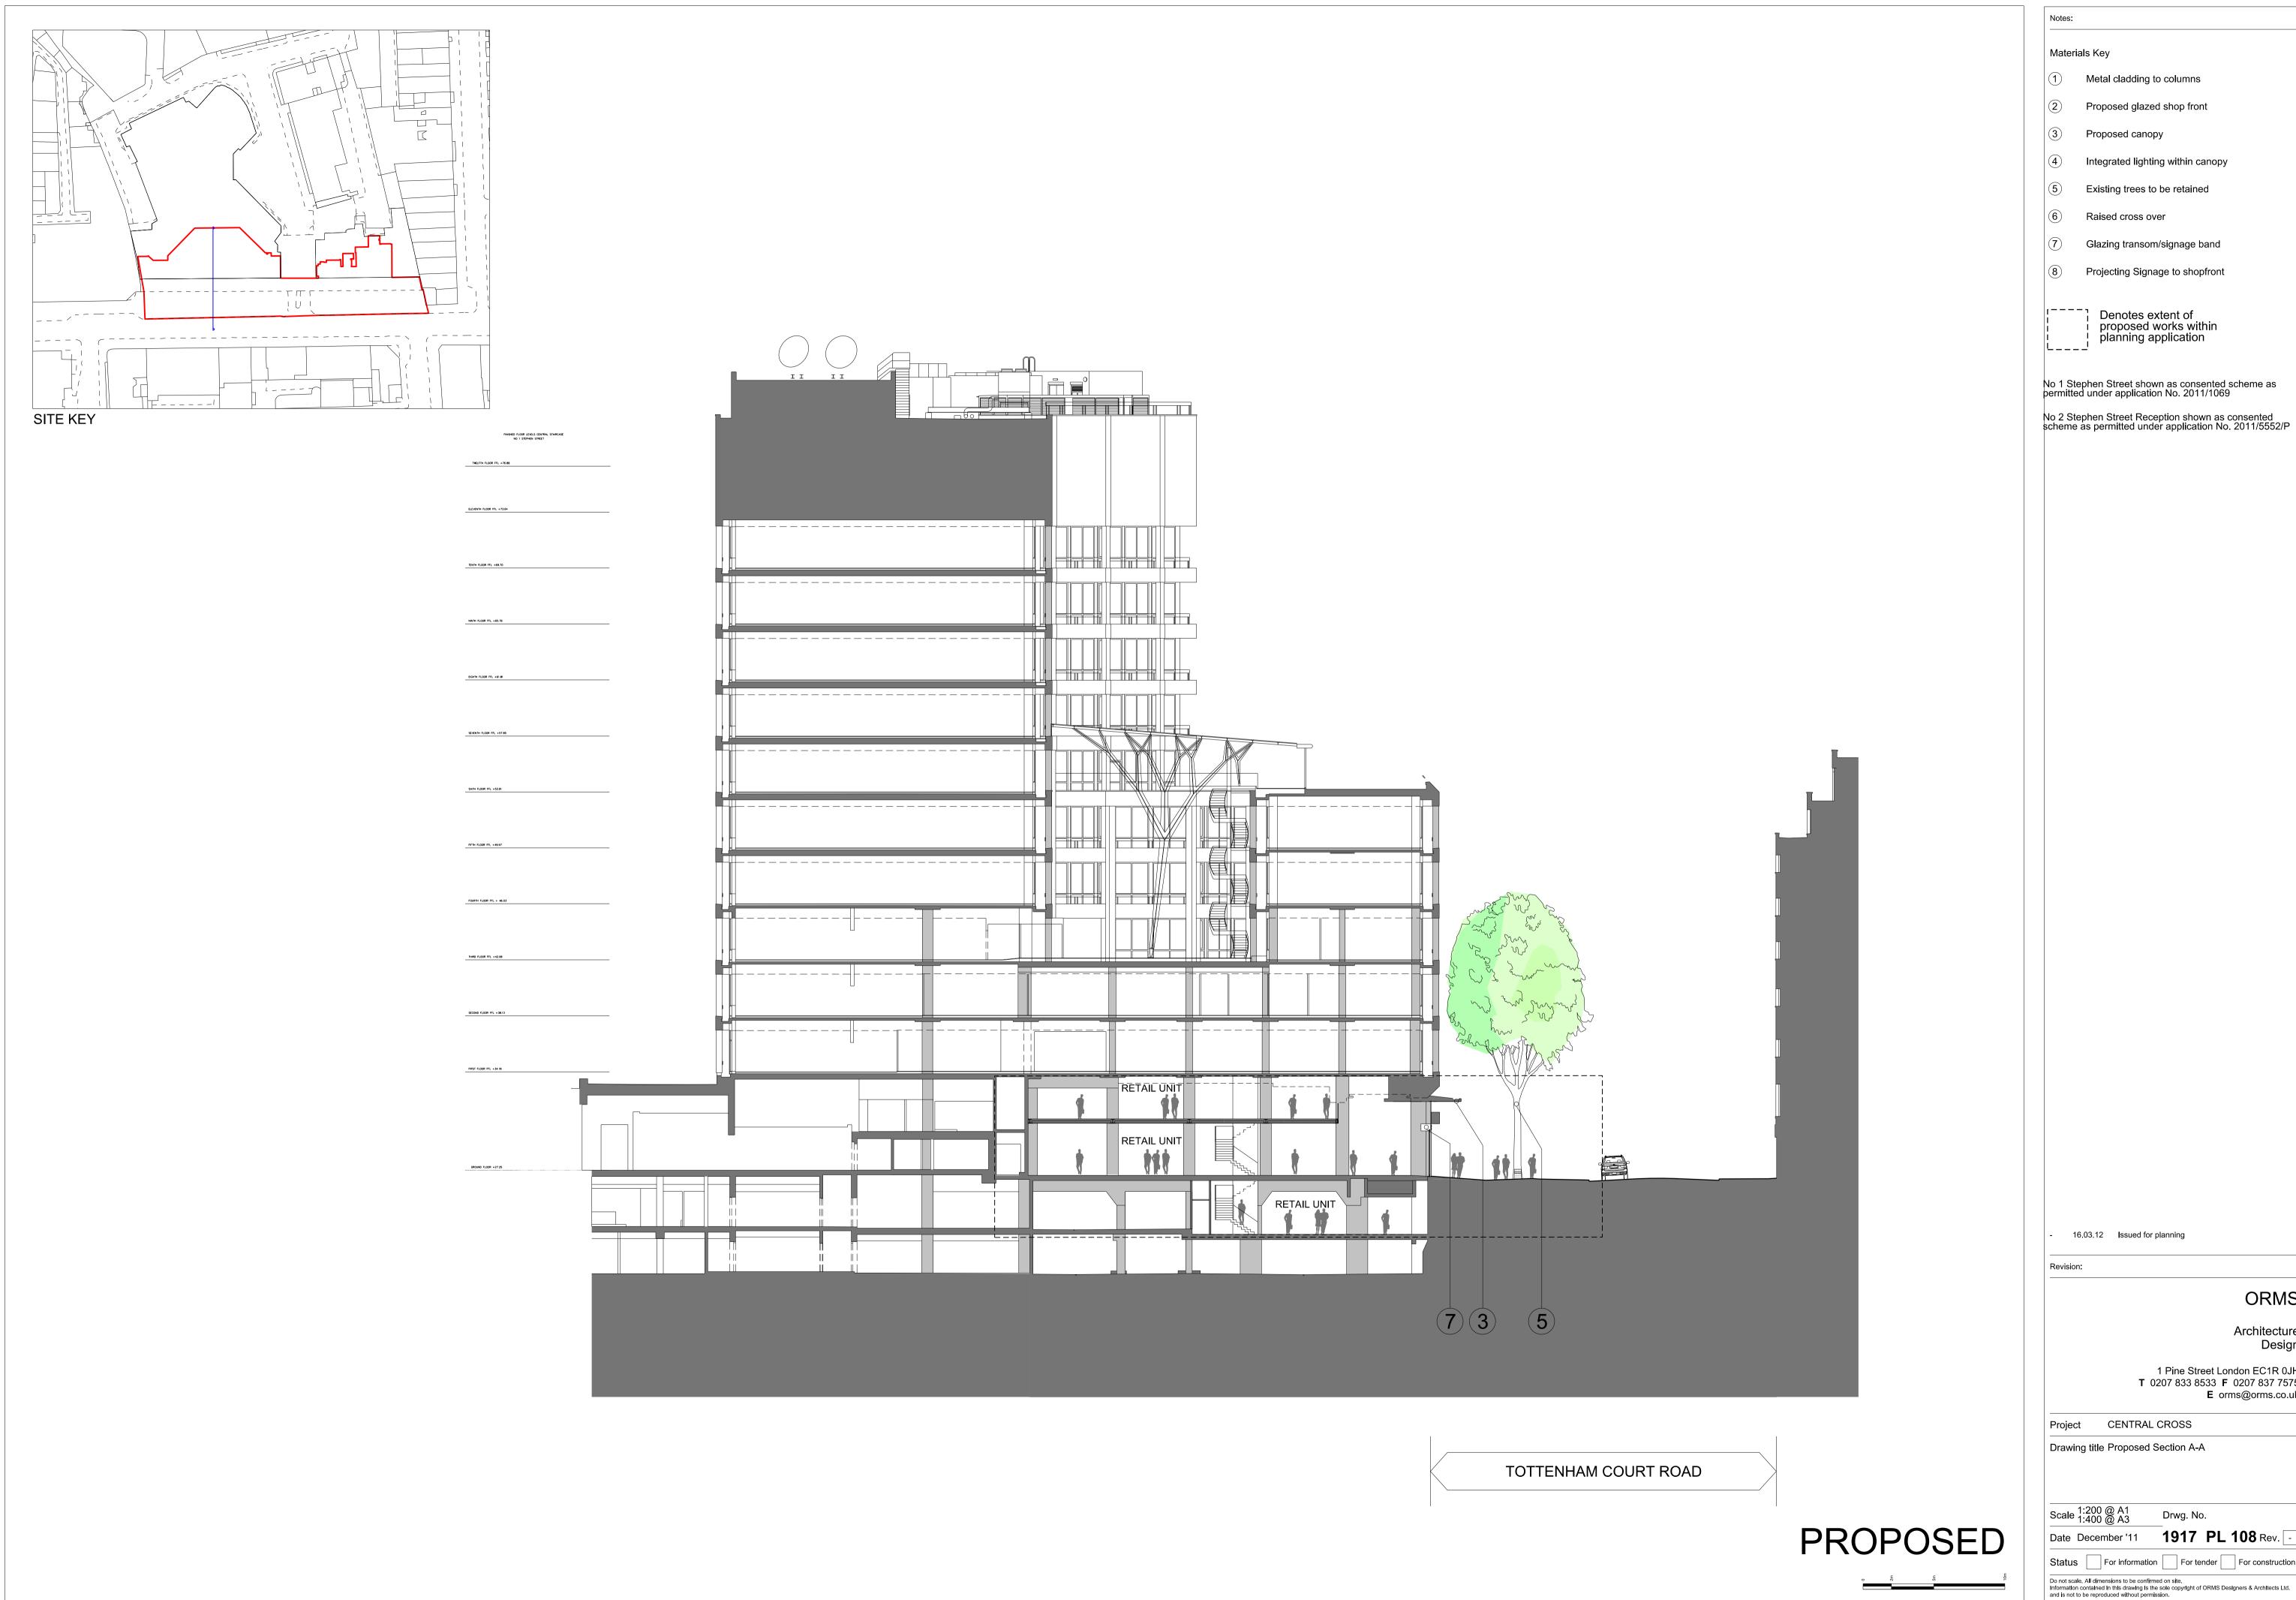

1 Metal cladding to columns 2 Proposed glazed shop front Integrated lighting within canopy (5) Existing trees to be retained (7) Glazing transom/signage band 8 Projecting Signage to shopfront Denotes extent of proposed works within planning application No 1 Stephen Street shown as consented scheme as permitted under application No. 2011/1069 No 2 Stephen Street Reception shown as consented scheme as permitted under application No. 2011/5552/P ORMS Architecture Design 1 Pine Street London EC1R 0JH T 0207 833 8533 F 0207 837 7575 E orms@orms.co.uk Drawing title Proposed Section A-A Drwg. No. Date December '11 1917 PL 108 Rev. Status For information For tender For construction