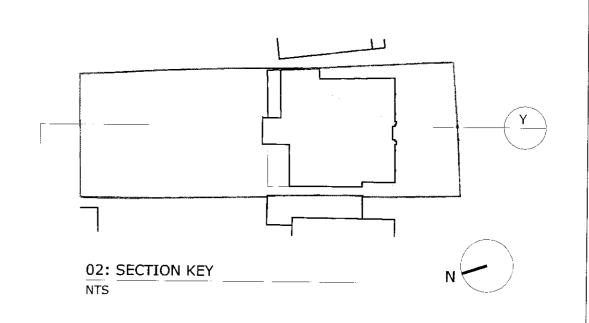

01: EXISTING SITE SECTION Y-Y
SCALE 1:100 at A1

REV. DATE REASON FOR ISSUE CHK

NOTE:

- DO NOT SCALE FROM THIS DRAWING.
- USED FIGURED DIMENSIONS ONLY.
- ALL DIMENSIONS TO BE CHECKED ON-SITE.
- ANY DISCREPANCIES BETWEEN
CONSULTANT DRAWINGS TO BE REPORTED
TO THE ARCHITECT BEFORE ANY WORK
COMMENCES.