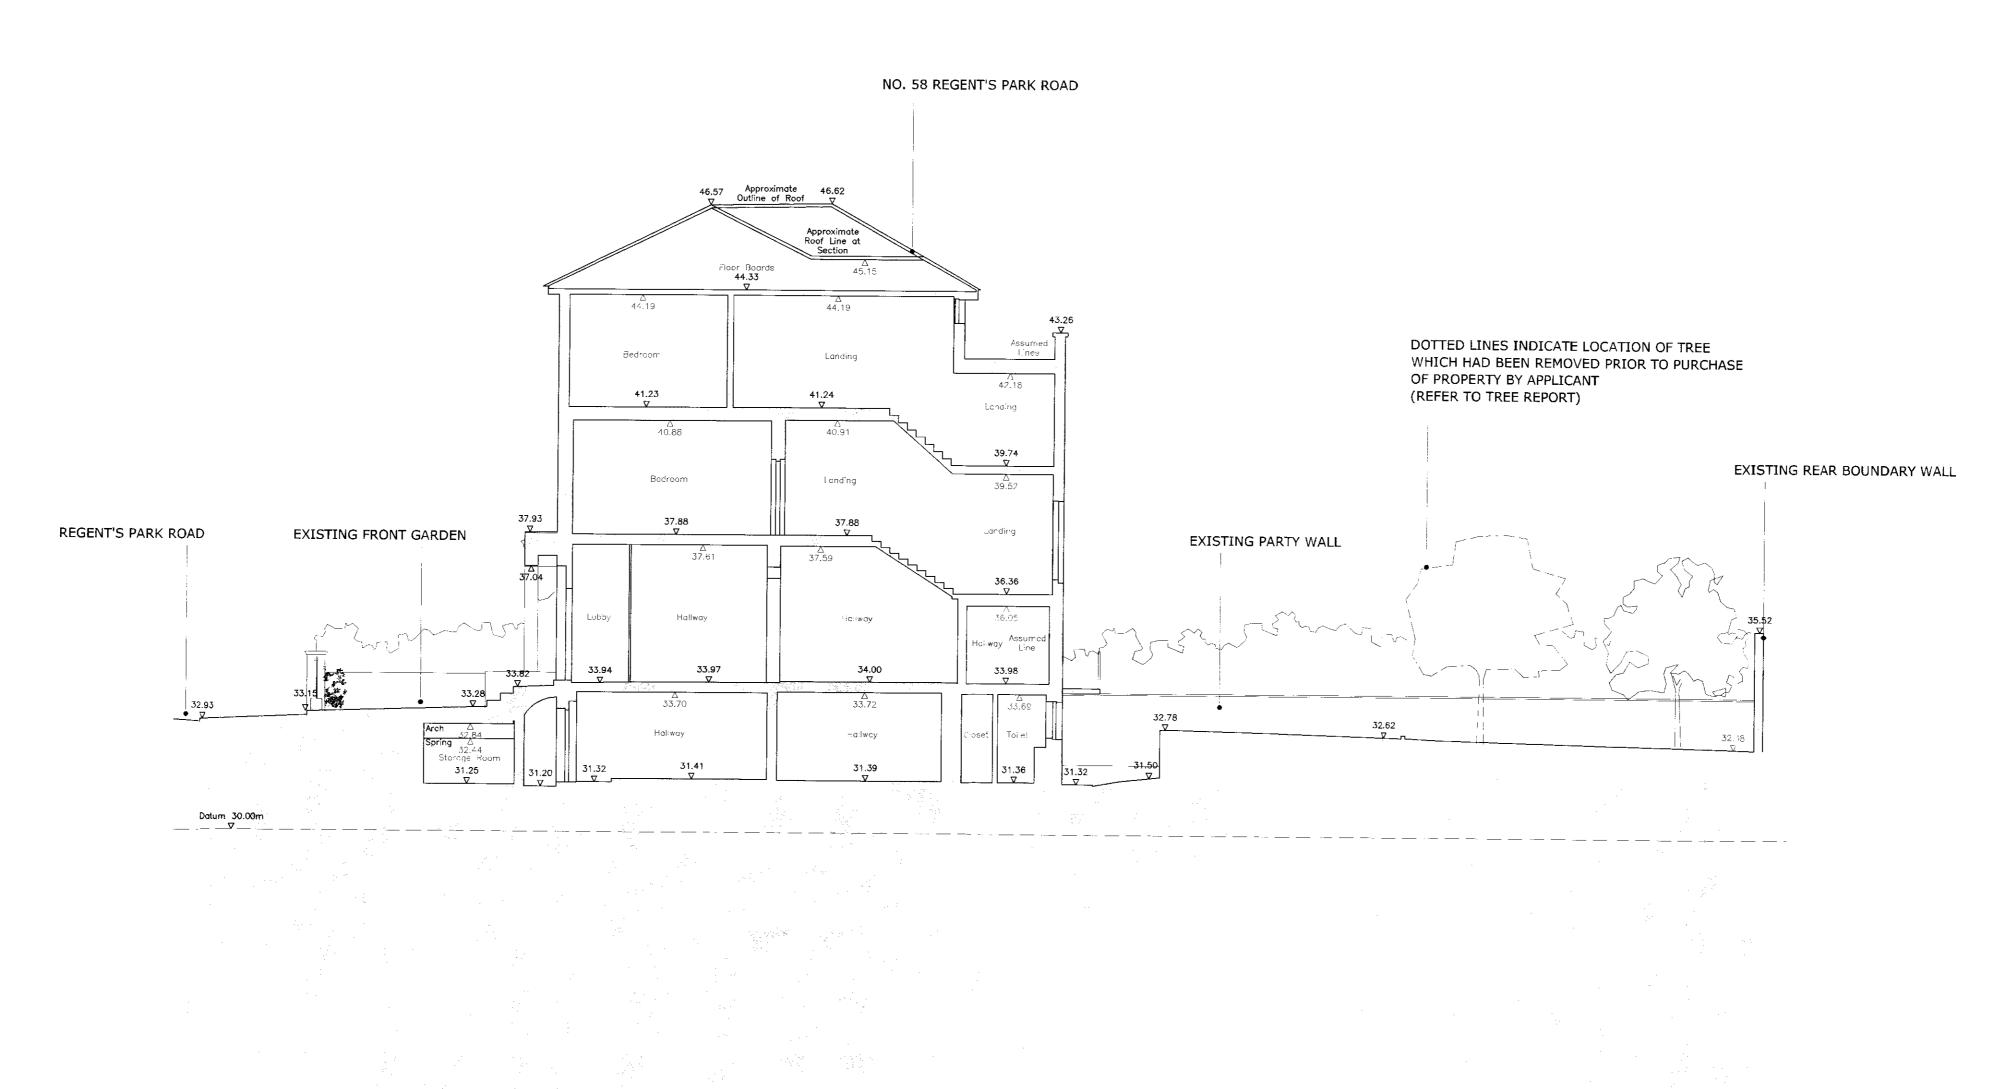

01: EXISTING SITE SECTION Y-Y
SCALE 1:100 at A1

REV. DATE REASON FOR ISSUE CHK

NOTE:

- DO NOT SCALE FROM THIS DRAWING.
- USED FIGURED DIMENSIONS ONLY.
- ALL DIMENSIONS TO BE CHECKED ON-SITE.
- ANY DISCREPANCIES BETWEEN
CONSULTANT DRAWINGS TO BE REPORTED
TO THE ARCHITECT BEFORE ANY WORK
COMMENCES.

ITLE

EXISTING DRAWING: SITE SECTION Y-Y

DATE 28.03.12 JOB NO. 139 GS P

SCALE @ A1 NUMBER REV. 1:100 139-102 -