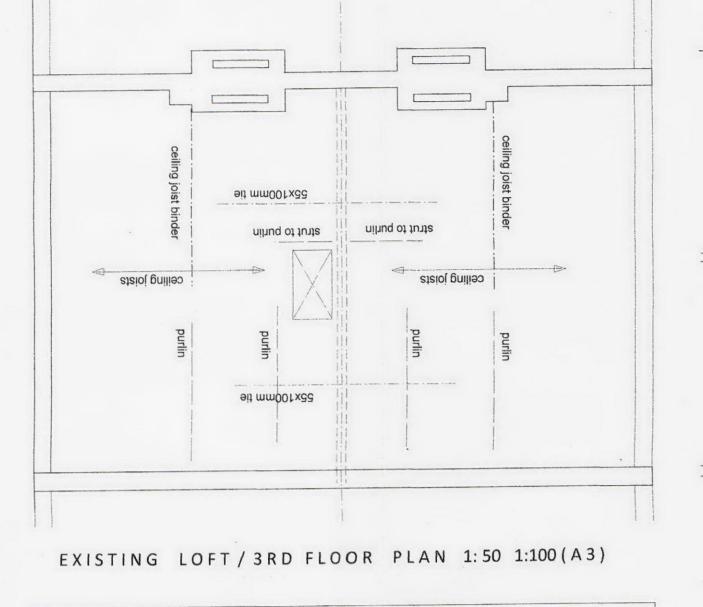

.

.73 store



EXISTING SECOND FLOOR PLAN 1:50 1:100(A3)

study

Living room











EXISTING GROUND FLOOR PLAN 1:50 1:100(A3)







1. Shaded I Hatched areas denotes existing structure(s) to be demolished

2. The procedure to be adopted for items of demolition including shoring, needling and strutting and temporary works etc. shall be approved by the Structural Engineer before commencement of works

3. The contractor shall take full risk and responsibility for damage due to premature removal of brickwork or structural timbers and the like and shall be responsible for making good all damage due to alterations and the building in of new works.

4. When cutting openings in structural walls, the contractor should exercise extreme care to cut the openings only to the sizes shown on the