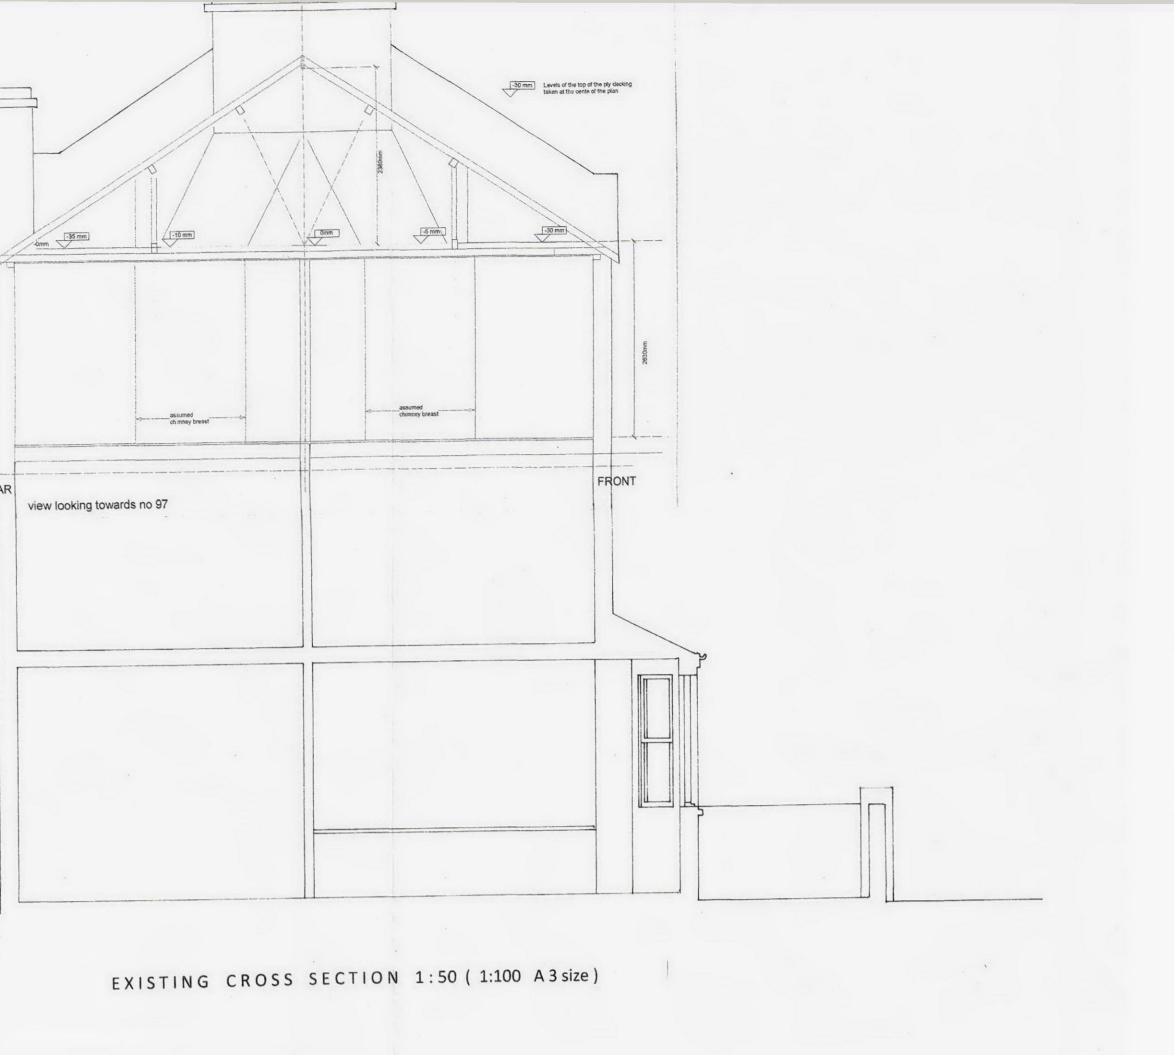

.

.73 store

EXISTING SECOND FLOOR PLAN 1:50 1:100(A3)

study

Living room

EXISTING GROUND FLOOR PLAN 1:50 1:100(A3)

1. Shaded I Hatched areas denotes existing structure(s) to be demolished

2. The procedure to be adopted for items of demolition including shoring, needling and strutting and temporary works etc. shall be approved by the Structural Engineer before commencement of works