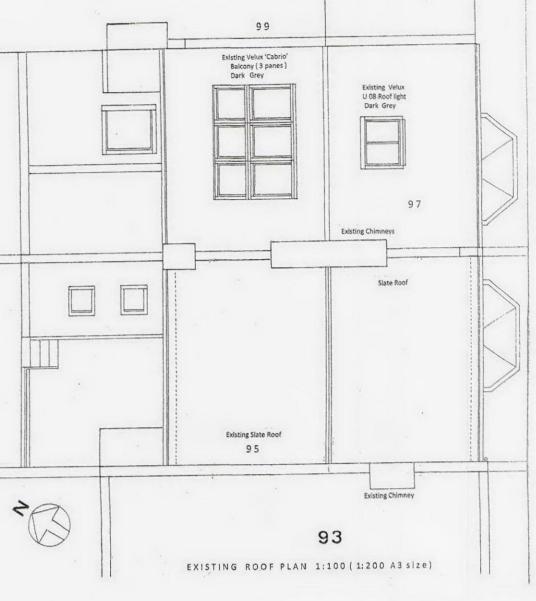

.

.73 store

EXISTING SECOND FLOOR PLAN 1:50 1:100(A3)

study

Living room

EXISTING GROUND FLOOR PLAN 1:50 1:100(A3)

1. Shaded I Hatched areas denotes existing structure(s) to be demolished

2. The procedure to be adopted for items of demolition including shoring, needling and strutting and temporary works etc. shall be approved by the Structural Engineer before commencement of works