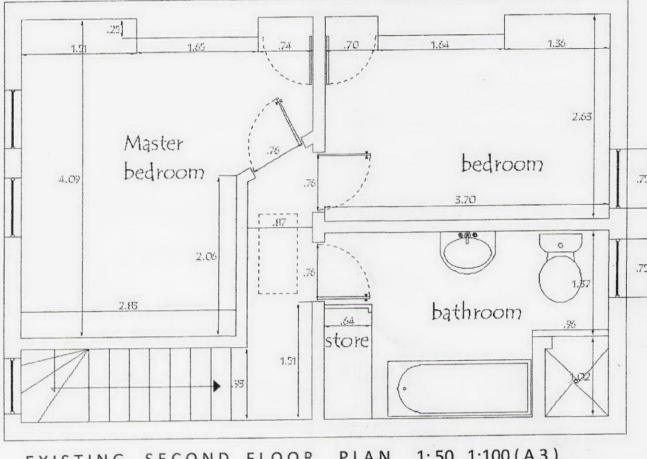

.

.73 store



EXISTING SECOND FLOOR PLAN 1:50 1:100(A3)

study

Living room











EXISTING GROUND FLOOR PLAN 1:50 1:100(A3)







1. Shaded I Hatched areas denotes existing structure(s) to be demolished

2. The procedure to be adopted for items of demolition including shoring, needling and strutting and temporary works etc. shall be approved by the Structural Engineer before commencement of works

3. The contractor shall take full risk and responsibility for damage due to premature removal of brickwork or structural timbers and the like and shall be responsible for making good all damage due to alterations and the building in of new works.

4. When cutting openings in structural walls, the contractor should exercise extreme care to cut the openings only to the sizes shown on the consultant's dra