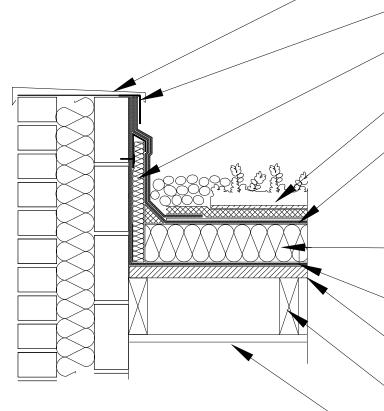

lead flashing (lead plugged to brickwork and pointed with suitable mastic)

insulated upstand

sedum blanket on drainage mat

-underlay with capping sheet above

rigid insulation vapour barrier ply decking

angle fillet

150mm x 50mm joists (to engineers spec)

12.5mm wallboard with 2-3mm skim finish

## **EXTENSION ROOF WALL JUNCTION DETAIL 6.**

**NEW EXTENSION PARAPET DETAIL** DETAIL 7.

- aluminium capping on dpm
- lead flashing
- insulated upstand
- sedum blanket on drainage mat
- -underlay with capping sheet above
- rigid insulation
- vapour barrier
- ply decking
- 150mm x 50mm joists (to engineers spec)
- 12.5mm wallboard with 2-3mm skim finish