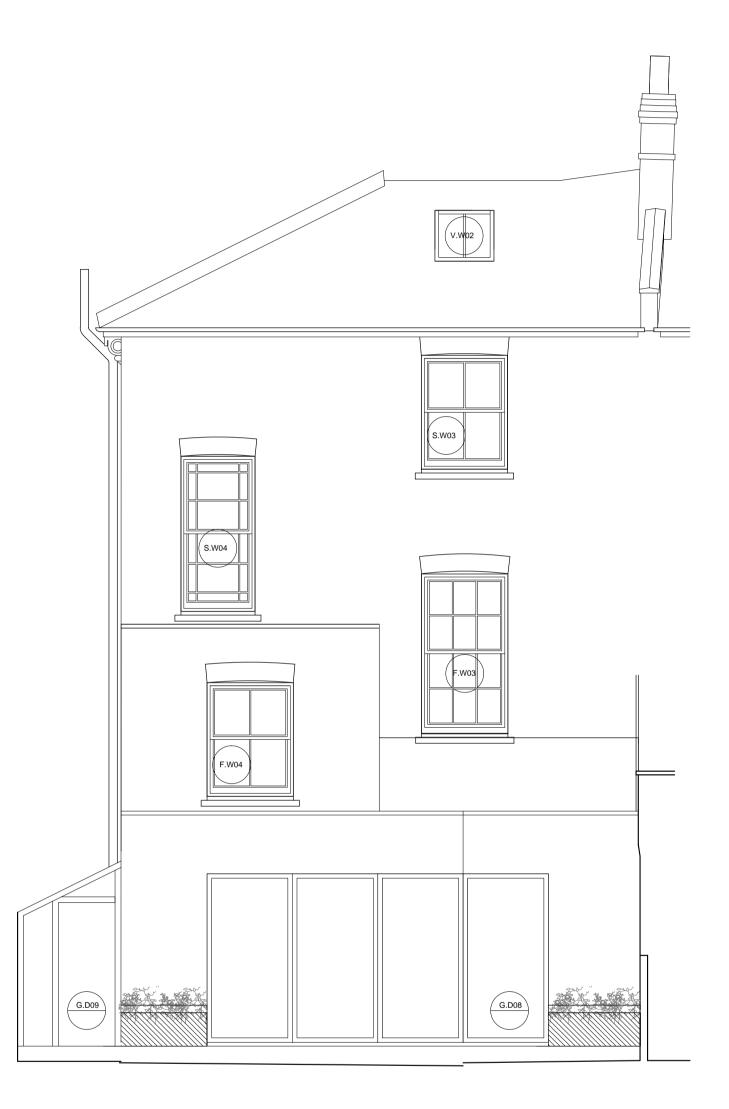

## REAR ELEVATION

## PROPOSED TYPICAL TIMBER SLIDING SASH WINDOW DETAILS

0 1

<u>5</u>m

 All frames, sashes, sills, glazing bars and mullions to match existing windows, in style, scale and proportions.
All windows to be painted white timber to match existing timber sliding sash windows in Lawford Road
New Windows to be fitted with new 'SlimLite - Double Glazing'.