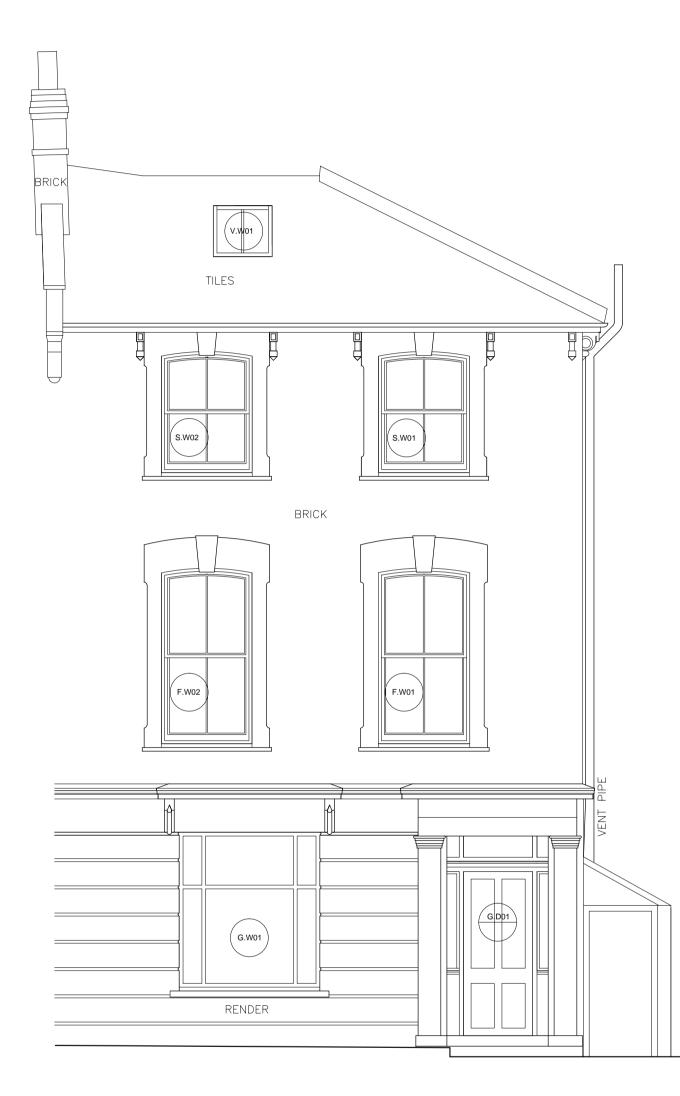

FRONT ELEVATION

## PROPOSED TYPICAL TIMBER SLIDING SASH WINDOW DETAILS

0 1

<u>5</u>m

 All frames, sashes, sills, glazing bars and mullions to match existing windows, in style, scale and proportions.
All windows to be painted white timber to match existing timber sliding sash windows in Lawford Road
New Windows to be fitted with new 'SlimLite - Double Glazing'.