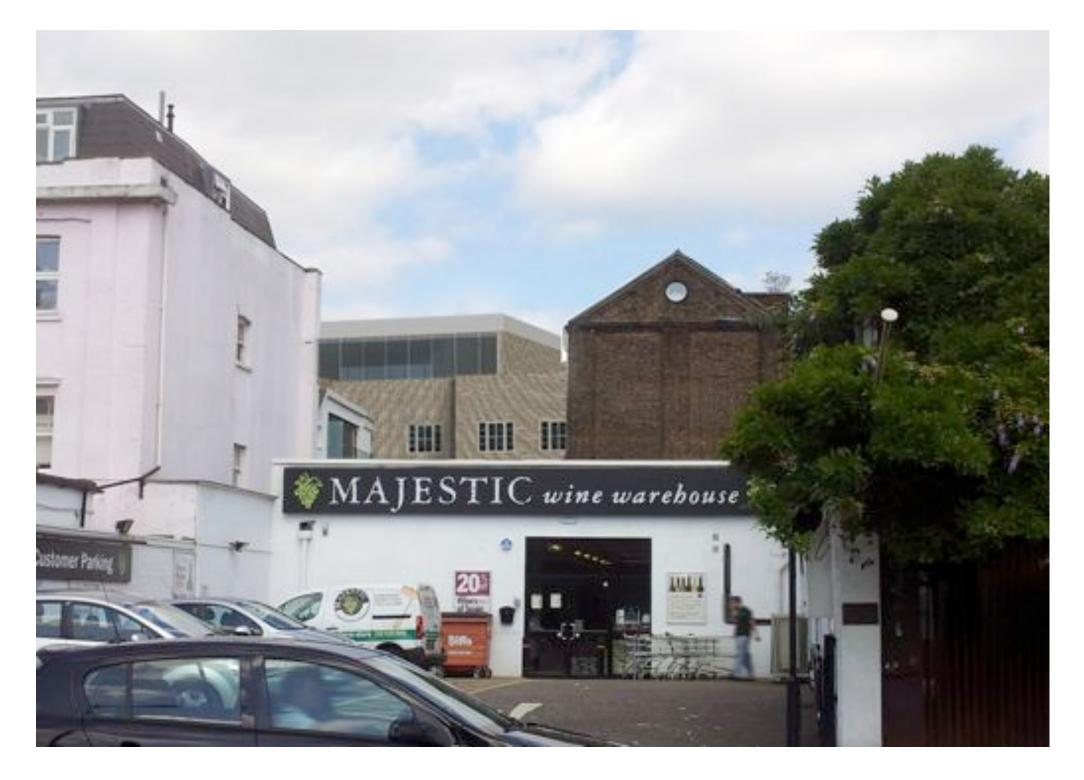

Proposed view from Chalk Farm Road

## PROPOSED VIEW FROM CHALK FARM ROAD

| Scale       | Date        | Drawn By |
|-------------|-------------|----------|
| NA          | June 2011   | GA       |
| Project No. | Drawing No. | Rev.     |
| 1002        | 25          | A1       |