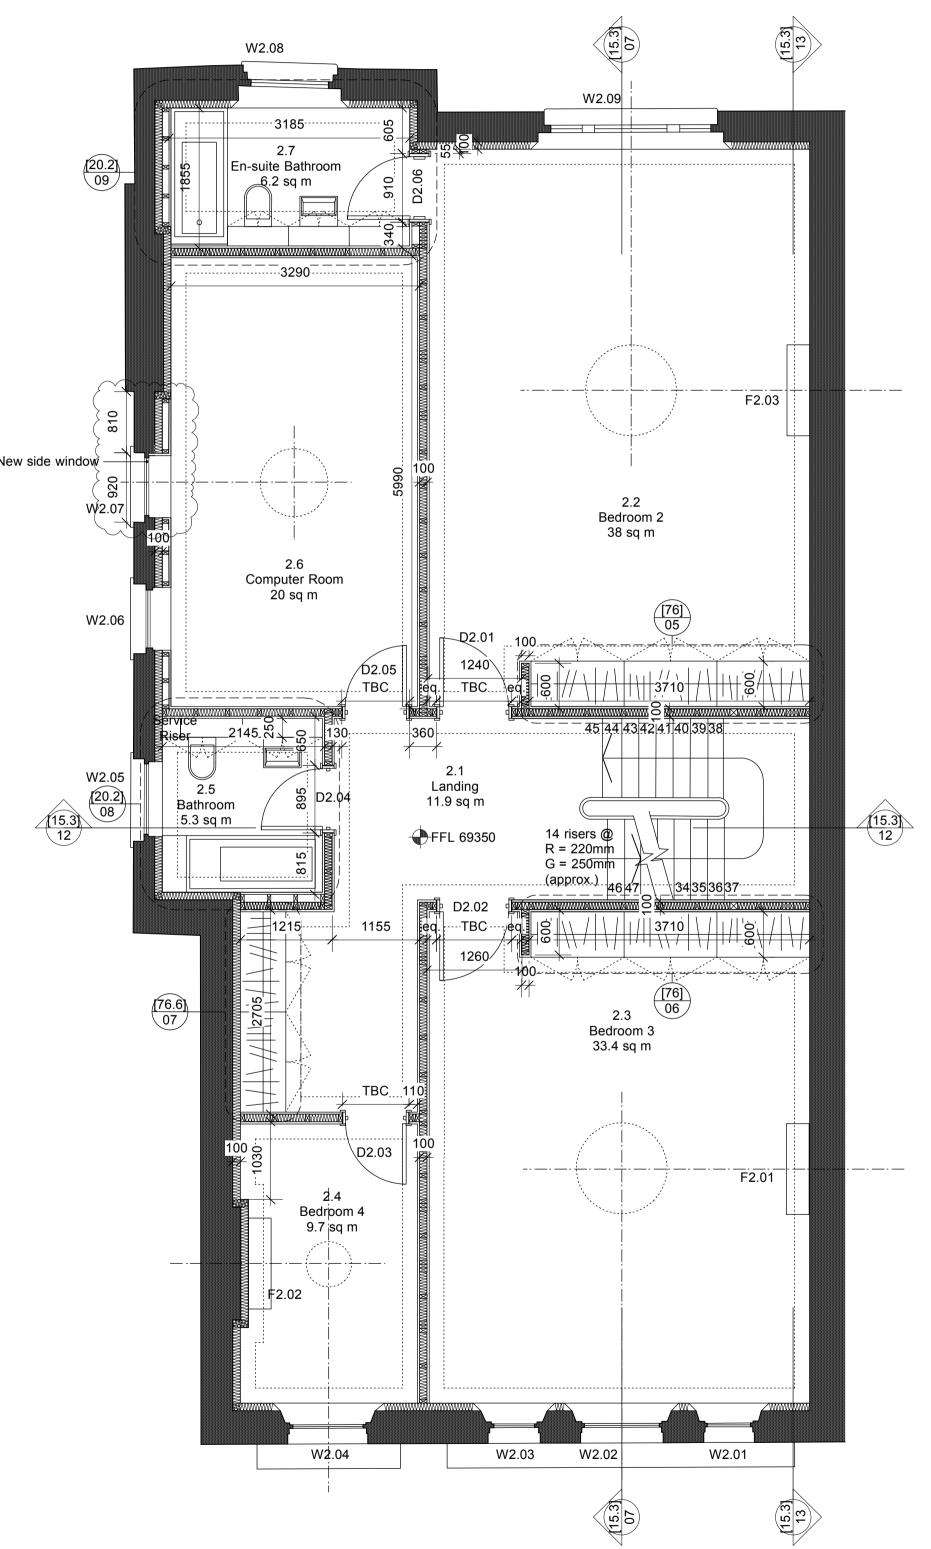

## 31 BELSIZE PARK GARDENS

Project

| CONSTRUCTION                                                    | 1103  | [15.1]0 | )5    | J       |        |  |  |  |  |
|-----------------------------------------------------------------|-------|---------|-------|---------|--------|--|--|--|--|
| Drawing                                                         | Scale |         | Scalo | 1.100@4 | _<br>2 |  |  |  |  |
| Drawing Scale_1:50@A1 Scale_1:100@A3 PROPOSED SECOND FLOOR PLAN |       |         |       |         |        |  |  |  |  |