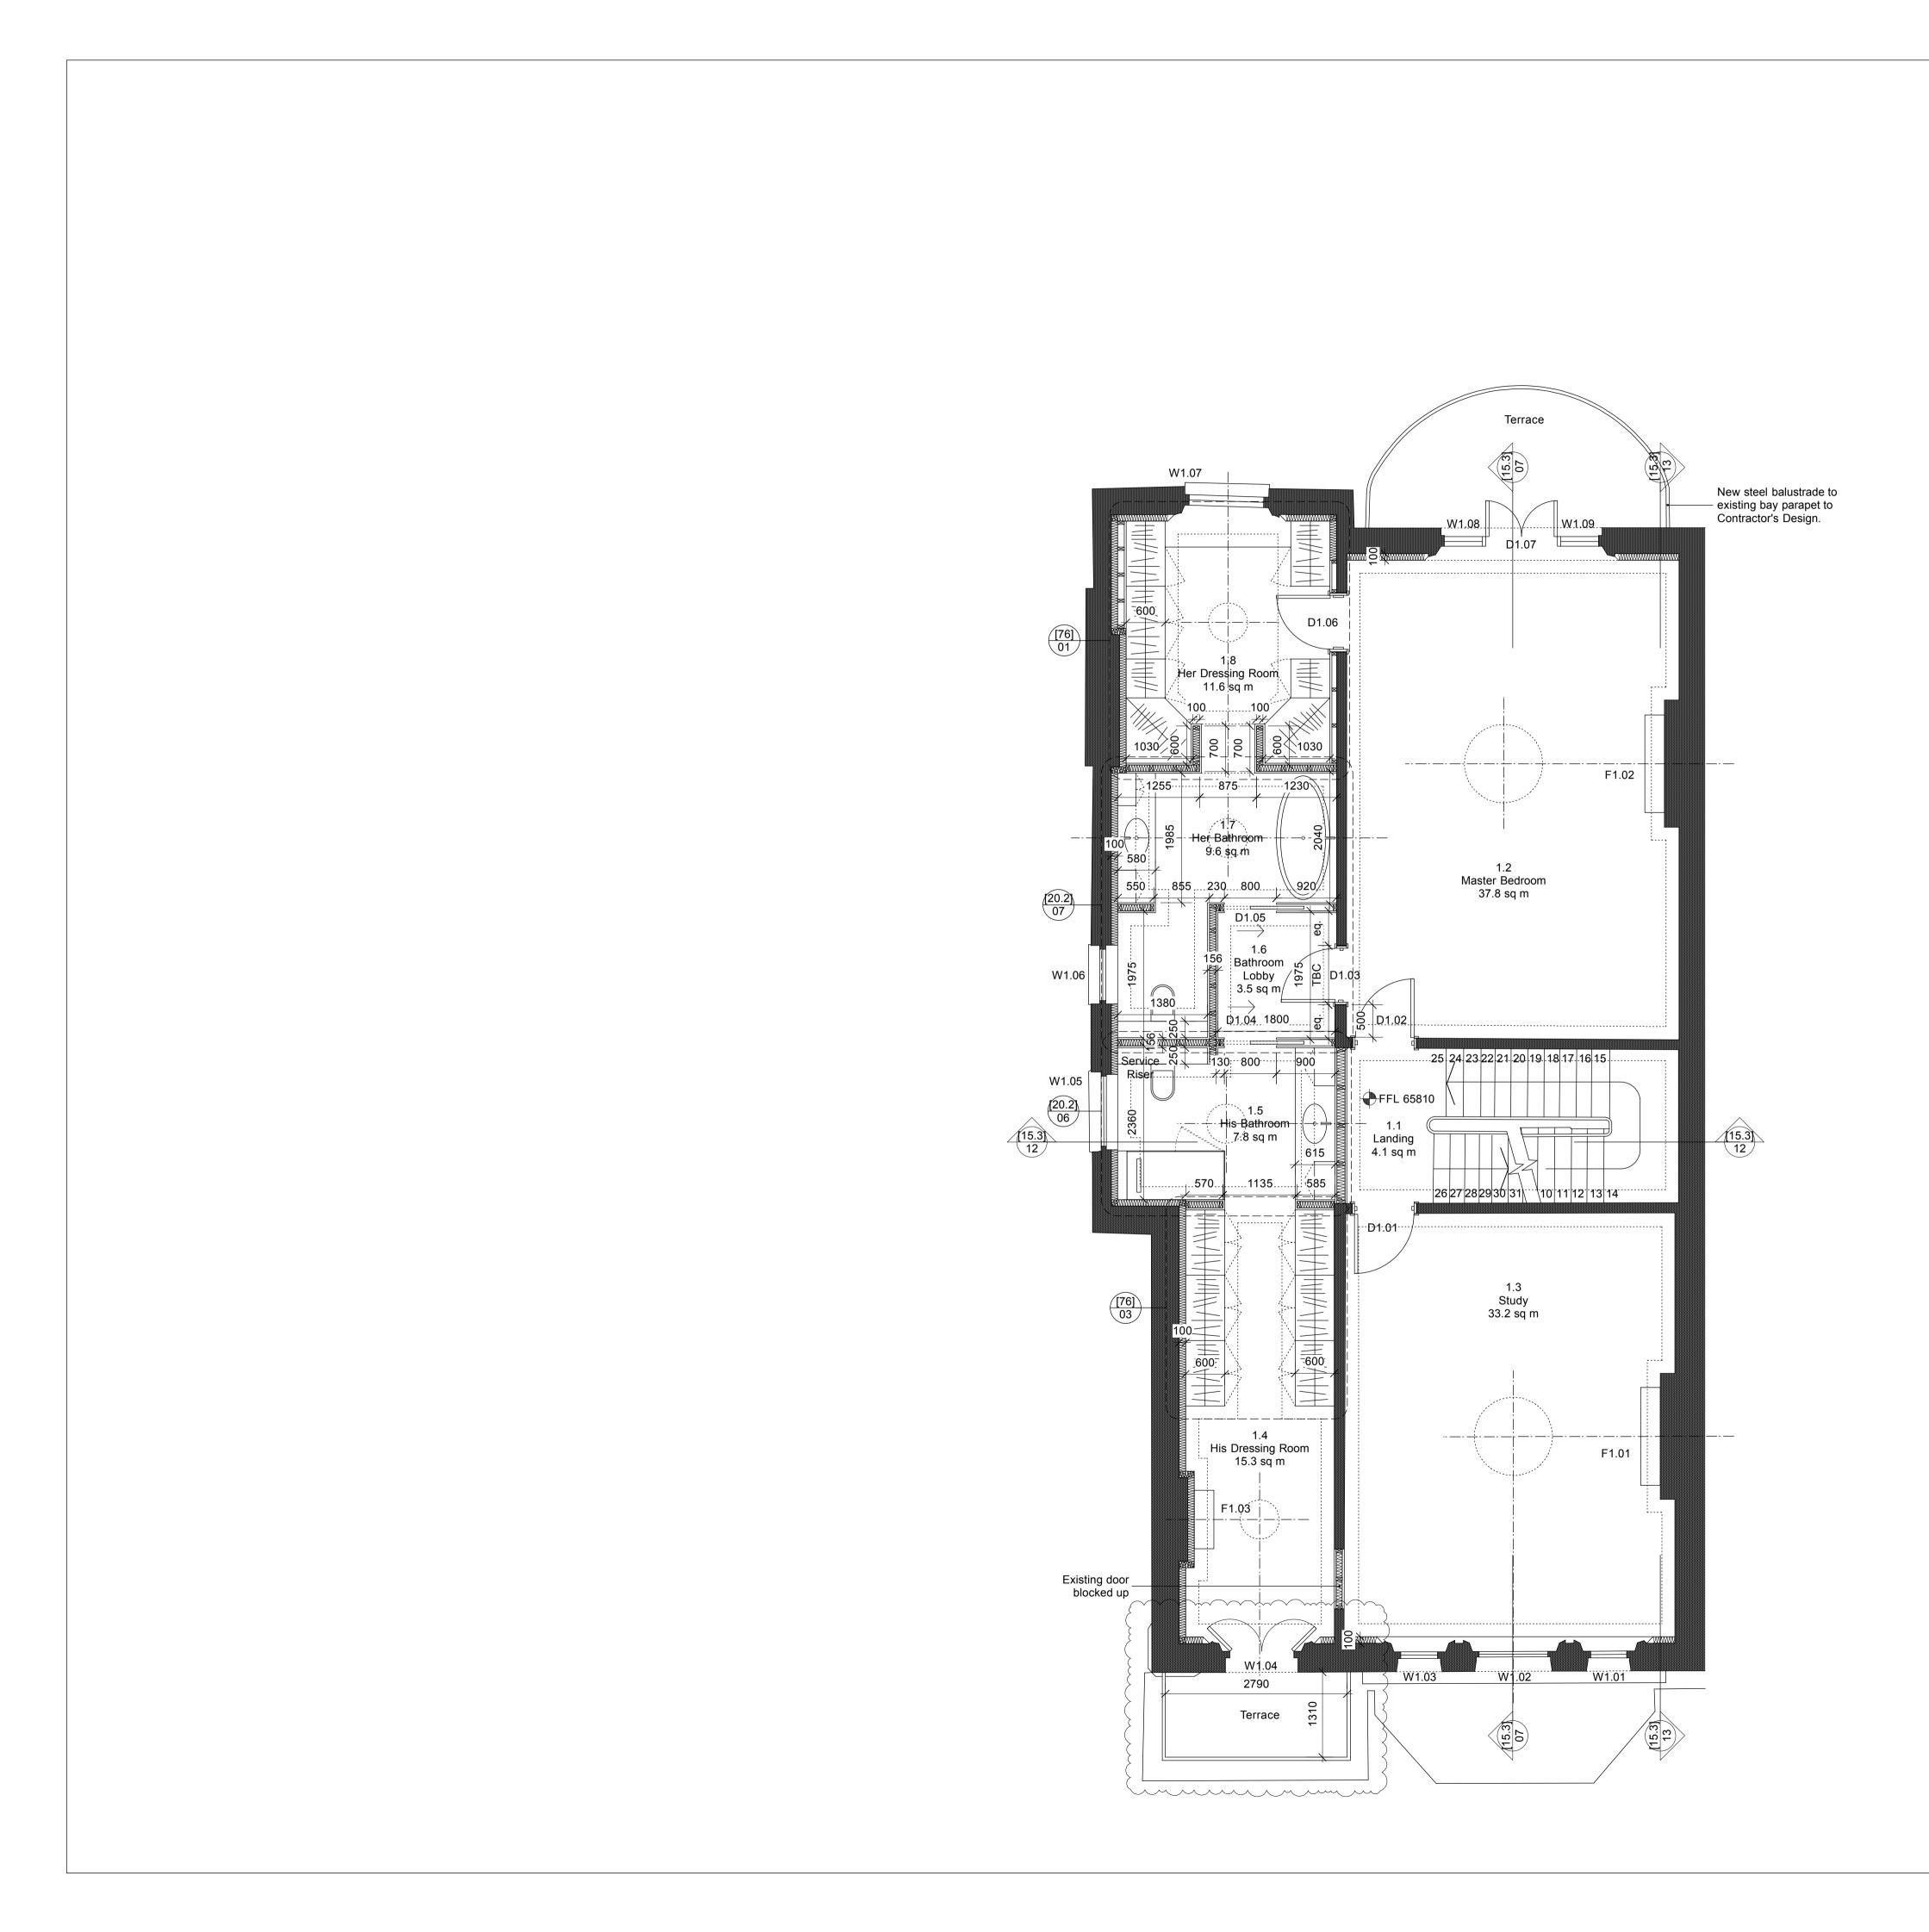

## 31 BELSIZE PARK GARDENS

| Project |  |
|---------|--|

| Drawing            | Scale_1:50@A1 |
|--------------------|---------------|
| PROPOSED FIRST FLO | OOR PLAN      |

| Н            | DOR  | SD    | 09.05.12 | WIndow W1.04 ammended<br>Front terrace added |  |  |  |
|--------------|------|-------|----------|----------------------------------------------|--|--|--|
| G            | AG   | SD    | 15.03.12 | Internal partitions setting-out              |  |  |  |
| F            | AG   | SD    | 02.02.12 | Final Construction Issue                     |  |  |  |
| Е            | DOR  | SD    | 20.01.12 | Preliminary Construction Issue               |  |  |  |
| D            | DOR  | SD    | 13.01.12 | Building Control Issue                       |  |  |  |
| С            | AG   | SD    | 20.10.11 | Issued for costing                           |  |  |  |
| В            | AG   | SD    | 13.09.11 | Building Regs Issue                          |  |  |  |
| А            | AG   | SD    | 14.07.11 | Planning Issue                               |  |  |  |
| Issue        | Chkd | Drawn | Date     | Description                                  |  |  |  |
|              |      |       |          |                                              |  |  |  |
| Status       |      |       |          | Job No. Drwg No. Issue                       |  |  |  |
| CONSTRUCTION |      |       |          | 1103 [15.1]04 H                              |  |  |  |