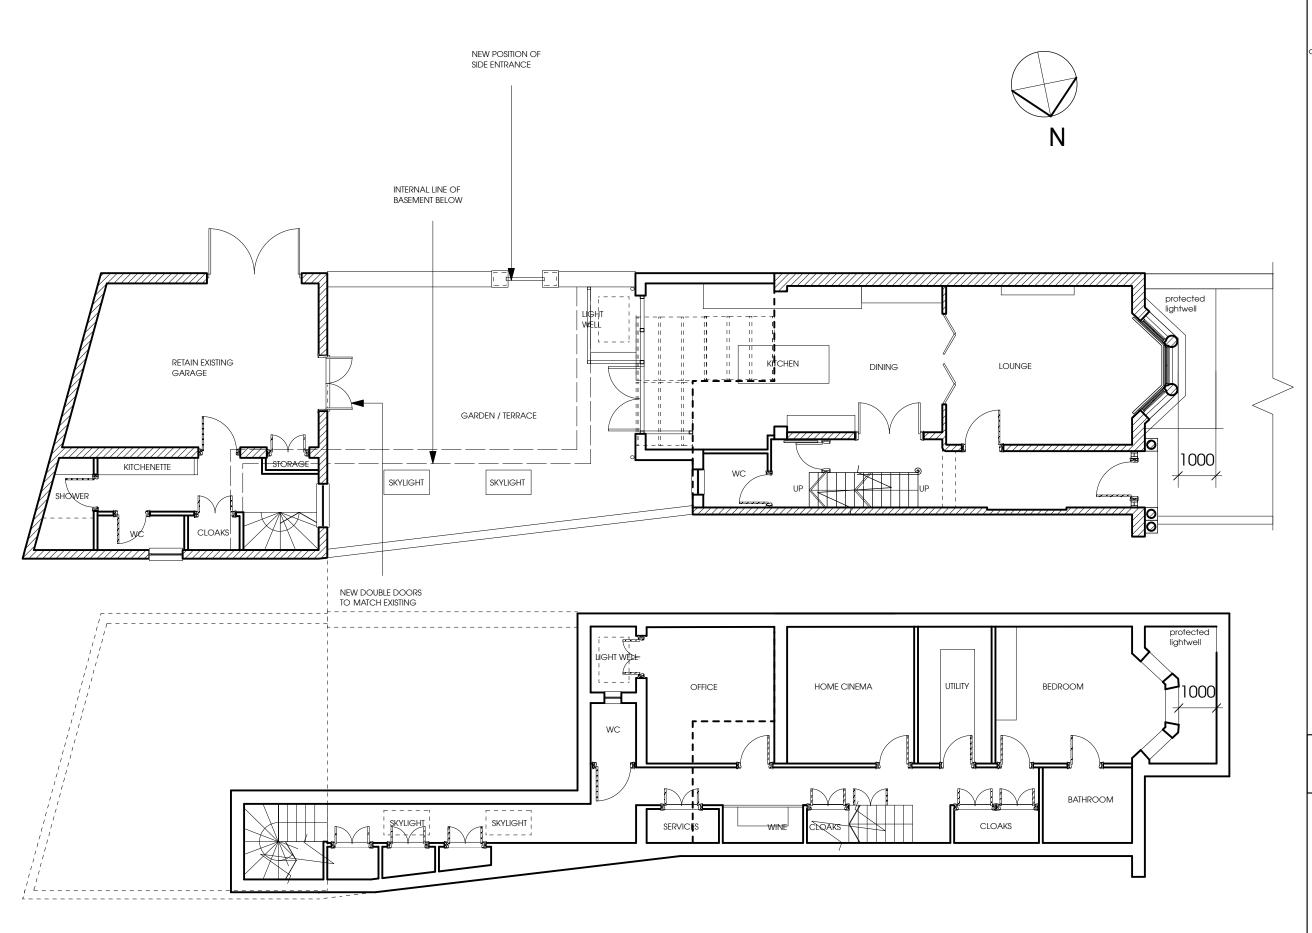

## revision

A - decll - scheme redrawn B - may12 - basement access link to garage ammended and basement lightwell amended to bedroom

C - may12 - basement basement lightwell amended to front basement area

client Mr & Mrs Fenton 85, South Hill Park London NW3 2SP ### Proposed Basement and Ground Floor Plans drawing N° SF01/200/09rev C drawn by JDP May' 11

scale 1:100 @ a3

design consultancy

31-35 Kirby Street London EC1N 8TE **t**020 7492 1795