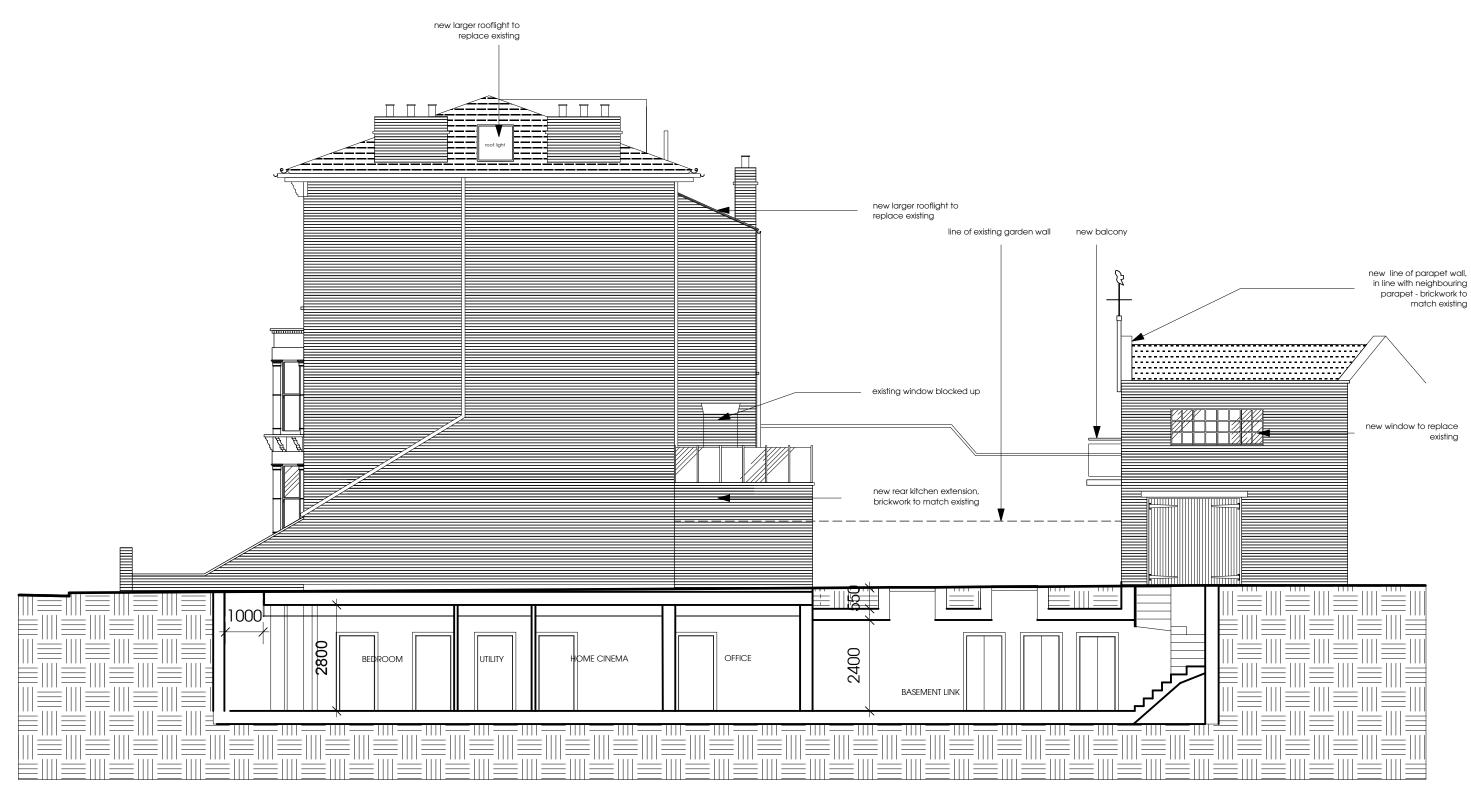

## PROPOSED SIDE ELEVATION (SOUTH)

\*\* indicates a critical dimension.

CLIENT MR AND MRS FENTON

85, South Hill Park London. NW3 2SP

project

**IIIIe** PROPOSED SIDE ELEVATION (SOUTH) / SECTION THROUGH BASEMENT drawing N° SF01/500/03 rev C date May. '11 scale 1:100 @ A3