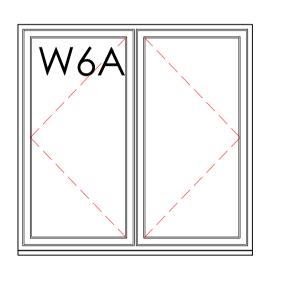

DOOR AND WINDOW FENESTRATIONS

SCALE 1:20

All windows manufactured from

aluminium and finished in white.

Proposed Section

Apollo London Limited
Conquest House,
Church Street,
Waltham Abbey,
Essex EN9 1DX.
Tel: 01992 650333