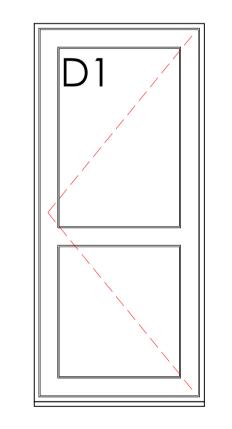

DOOR AND WINDOW FENESTRATIONS

SCALE 1:20

All windows manufactured from

aluminium and finished in white.

Proposed Section

Apollo London Limited
Conquest House,
Church Street,
Waltham Abbey,
Essex EN9 1DX.
Tel: 01992 650333