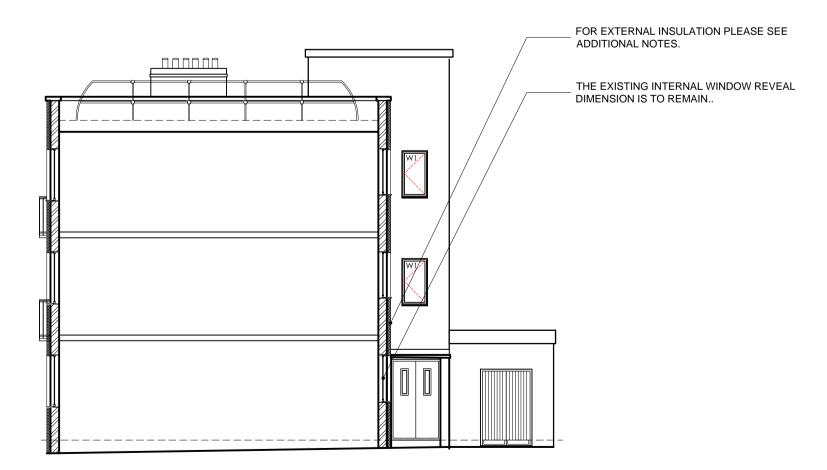

Fax: 01992 650999

Window and Wall Cladding
Refurbishment
1-8 Kilburn Gate, Kilburn Priory,
Kilburn London, NW6 5UX

1-8 KILBURN GATE PROPOSED
ELEVATIONS SHOWING RENDERED
EXTERNAL INSULATION SYSTEM,
PROPOSED WINDOWS AND EDGE
PROTECTION RAIL.