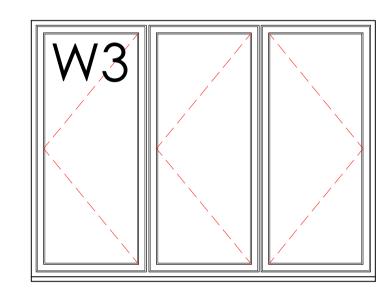

DOOR AND WINDOW FENESTRATIONS

SCALE 1:20

All windows manufactured from

aluminium and finished in white.

Proposed Section

Apollo London Limited
Conquest House,
Church Street,
Waltham Abbey,
Essex EN9 1DX.
Tel: 01992 650333