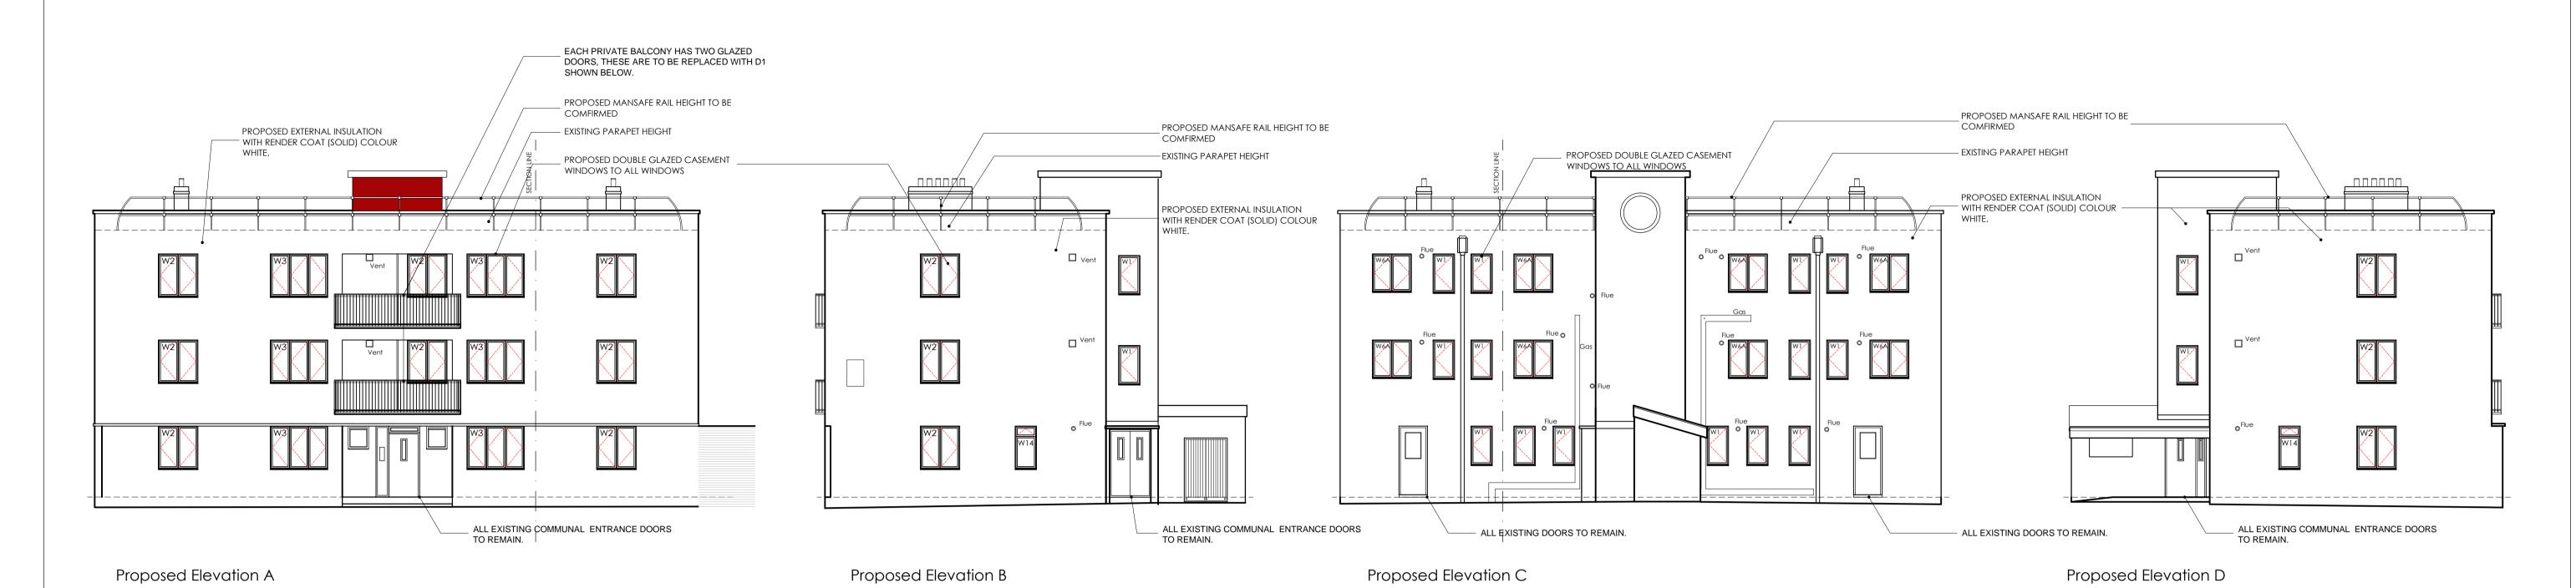

Fax: 01992 650999

Window and Wall Cladding
Refurbishment
1-8 Kilburn Gate, Kilburn Priory,
Kilburn London, NW6 5UX

1-8 KILBURN GATE PROPOSED
ELEVATIONS SHOWING RENDERED
EXTERNAL INSULATION SYSTEM,
PROPOSED WINDOWS AND EDGE
PROTECTION RAIL.