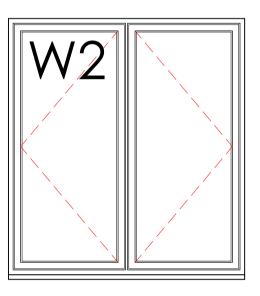

DOOR AND WINDOW FENESTRATIONS

SCALE 1:20

All windows manufactured from

aluminium and finished in white.

Proposed Section

Apollo London Limited
Conquest House,
Church Street,
Waltham Abbey,
Essex EN9 1DX.
Tel: 01992 650333