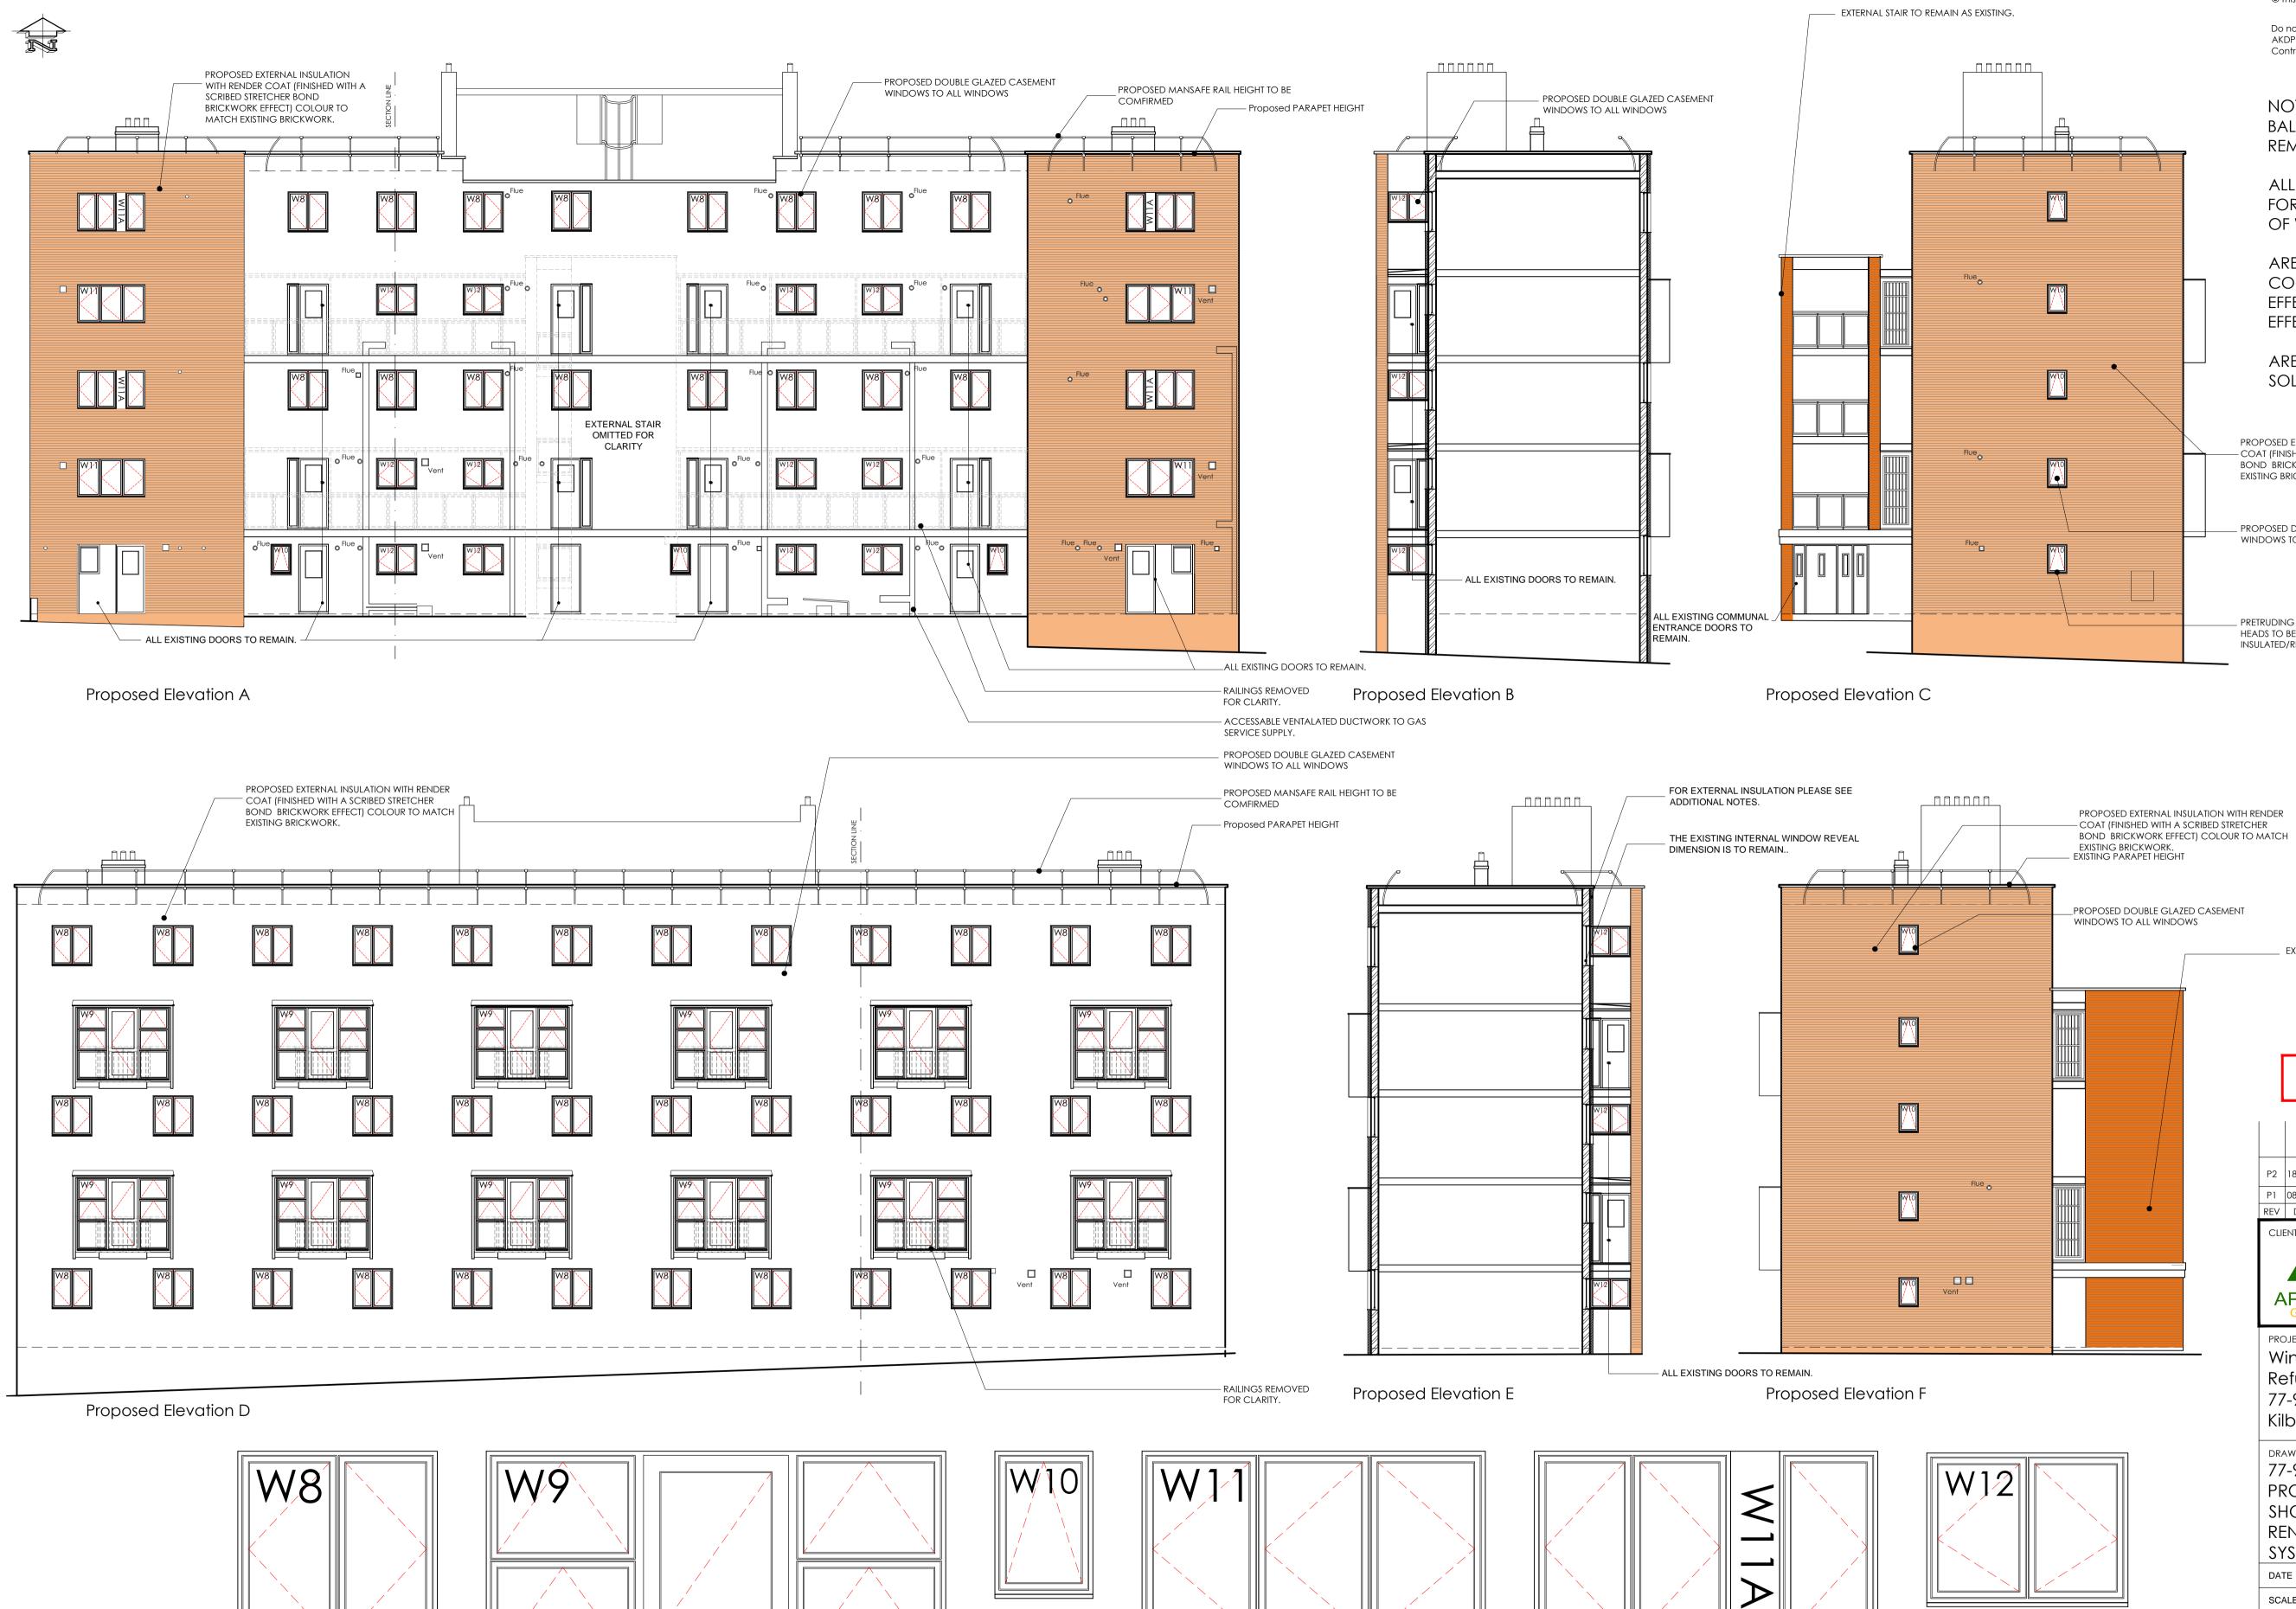

WINDOW FENESTRATIONS SCALE 1:20 All windows manufactured from aluminium and finished in white.

© This drawing is copyright.

Do not scale from this drawing. AKDP to be informed of any discrepancies. Contractor to check all dimensions on site.