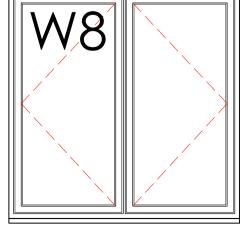

WINDOW FENESTRATIONS SCALE 1:20 All windows manufactured from aluminium and finished in white.

© This drawing is copyright.

Do not scale from this drawing. AKDP to be informed of any discrepancies. Contractor to check all dimensions on site.

PROPOSED DOUBLE GLAZED CASEMENT WINDOWS TO ALL WINDOWS

PRETRUDING WINDOW SILLS , REVEALS AND HEADS TO BE 'CUT BACK' AND INSULATED/RENDERED OVER.

| Renc                                                             | Render colour finish amended to white at |              |        |              |
|------------------------------------------------------------------|------------------------------------------|--------------|--------|--------------|
|                                                                  |                                          |              |        | ТАІ          |
|                                                                  | DESCRIPTION                              |              |        | TAL<br>APP'D |
| CLIENT Apollo London Limited                                     |                                          |              |        |              |
| Conquest House,<br>Church Street,                                |                                          |              |        |              |
| Waltham Abbey,<br>Essex EN9 1DX.                                 |                                          |              |        |              |
|                                                                  |                                          |              | 92 650 | 333          |
| PROJECT                                                          |                                          |              |        |              |
| Window and Wall Cladding                                         |                                          |              |        |              |
| Refurbishment                                                    |                                          |              |        |              |
| 77-93 Kilburn Gate, Greville Road,                               |                                          |              |        |              |
| Kilburn ,London, NW6 5HA                                         |                                          |              |        |              |
| DRAWING TITLE                                                    |                                          |              |        |              |
| 77-93 KILBURN GATE                                               |                                          |              |        |              |
| PROPOSED ELEVATIONS AND SECTIONS<br>SHOWING PROPOSED WINDOWS,    |                                          |              |        |              |
| RENDERED EXTERNAL INSULATION                                     |                                          |              |        |              |
| SYSTEM AND EDGE PROTECTION RAIL.                                 |                                          |              |        |              |
| date March                                                       | า 2012                                   | DWG. No.     | REV.   |              |
| scale 1:100                                                      | (A1)                                     | 3223.210     | P2     |              |
| DRAWN BY:                                                        | TAJC                                     | DATED 08.03. | 2012   |              |
| CHECKED BY:                                                      | TL                                       | DATED 08.03. | 2012   |              |
| APPROVAL BY:                                                     | KAS                                      | DATED 08.03. | 2012   |              |
| AK DESIGN PARTNERSHIP LLP                                        |                                          |              |        |              |
| CHARTERED BUILDING CONSULTANCY<br>BUILDING SURVEYORS             |                                          |              |        |              |
| BUILDING DESIGNERS<br>PROJECT MANAGERS                           |                                          |              |        |              |
| 111-113 VICTORIA ROAD TEL: 01708 751772                          |                                          |              |        |              |
| ROMFORD FAX: 01708 764056<br>ESSEX E-MAIL: office@akdesign.co.uk |                                          |              |        |              |
| RM1 2LX WEB SITE: www.akdesign.co.uk                             |                                          |              |        |              |