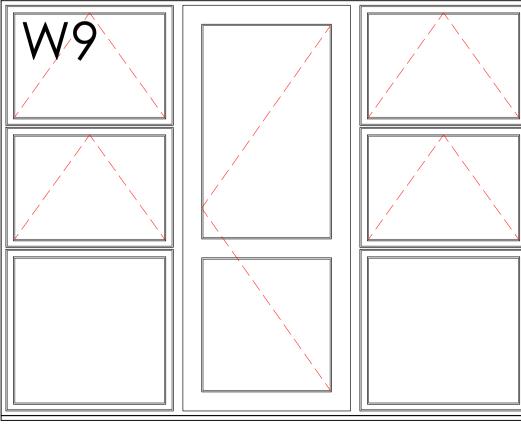

WINDOW FENESTRATIONS SCALE 1:20 All windows manufactured from aluminium and finished in white.

© This drawing is copyright.

Do not scale from this drawing. AKDP to be informed of any discrepancies. Contractor to check all dimensions on site.

## NOTE:

BALUSTRADING TO COMMON AREAS REMOVED FOR CLARITY.

ALL EXISTING DOORS TO REMAIN EXCEPT FOR THE BALCONY DOOR AS THIS IS PART OF W9.

AREAS OF RENDER BELOW DPC TO BE A COLOUR MATCH AS WITH SCRIBED BRICK EFFECT RENDER BUT WITHOUT THE BRICK EFFECT.