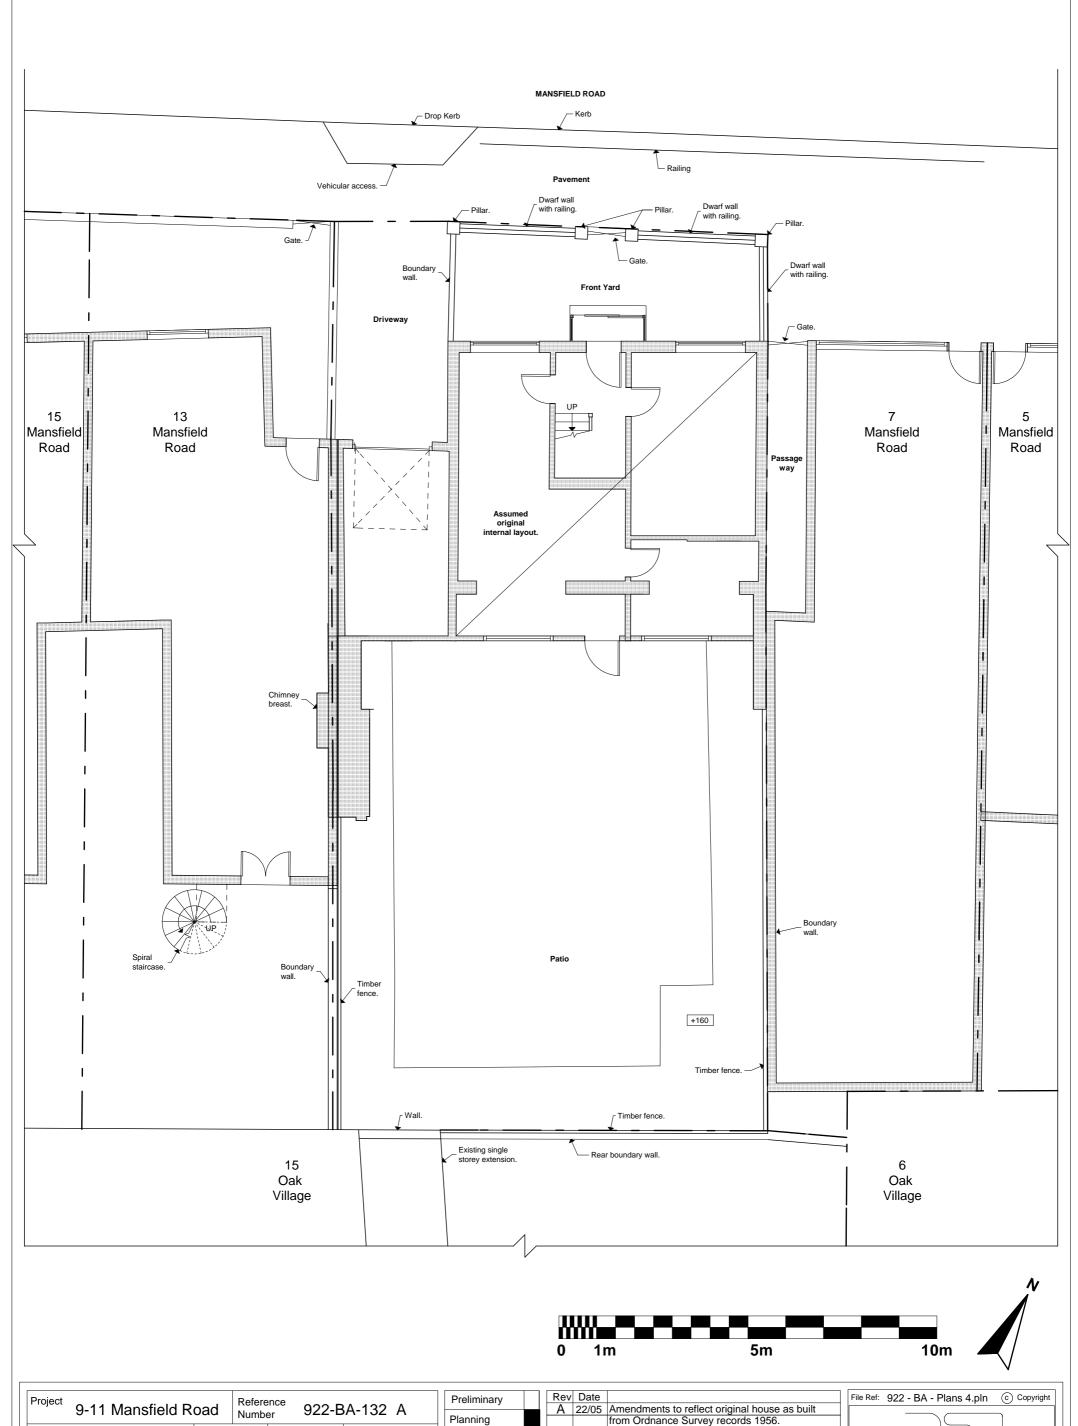

Project 9-11 Mansfield Road

Reference Number 922-BA-132 A

Client Mr. & Mrs. Hauser Date Mar 12 1:100 Drawing Size A3

Drawing Existing original house plan as built from OS records 1956.

Preliminary Planning Building Regs Tender

Construction As Built File for Date A 22/05 Amendments to reflect original house as built from Ordnance Survey records 1956.

Scale Drawing Size A3

Reference Number 922-BA-132 A

Preliminary Planning from Ordnance Survey records 1956.

Building Regs Tender

Construction As Built

| File Ref: 922 - BA - Plans                                                                                            | 4.pln      | © Copyright                                                         |
|-----------------------------------------------------------------------------------------------------------------------|------------|---------------------------------------------------------------------|
| DONALD SHEARER CHARTERED ARCHITECTS                                                                                   |            |                                                                     |
| Scholar's House, Shottery Brook Office Park,<br>Timothy's Bridge Road, Stratford-upon-Avon,<br>Warwickshire, CV37 9NR | donald@ds- | Tel: 01789 294 560<br>Fax: 01789 294 549<br>-architects.demon.co.uk |