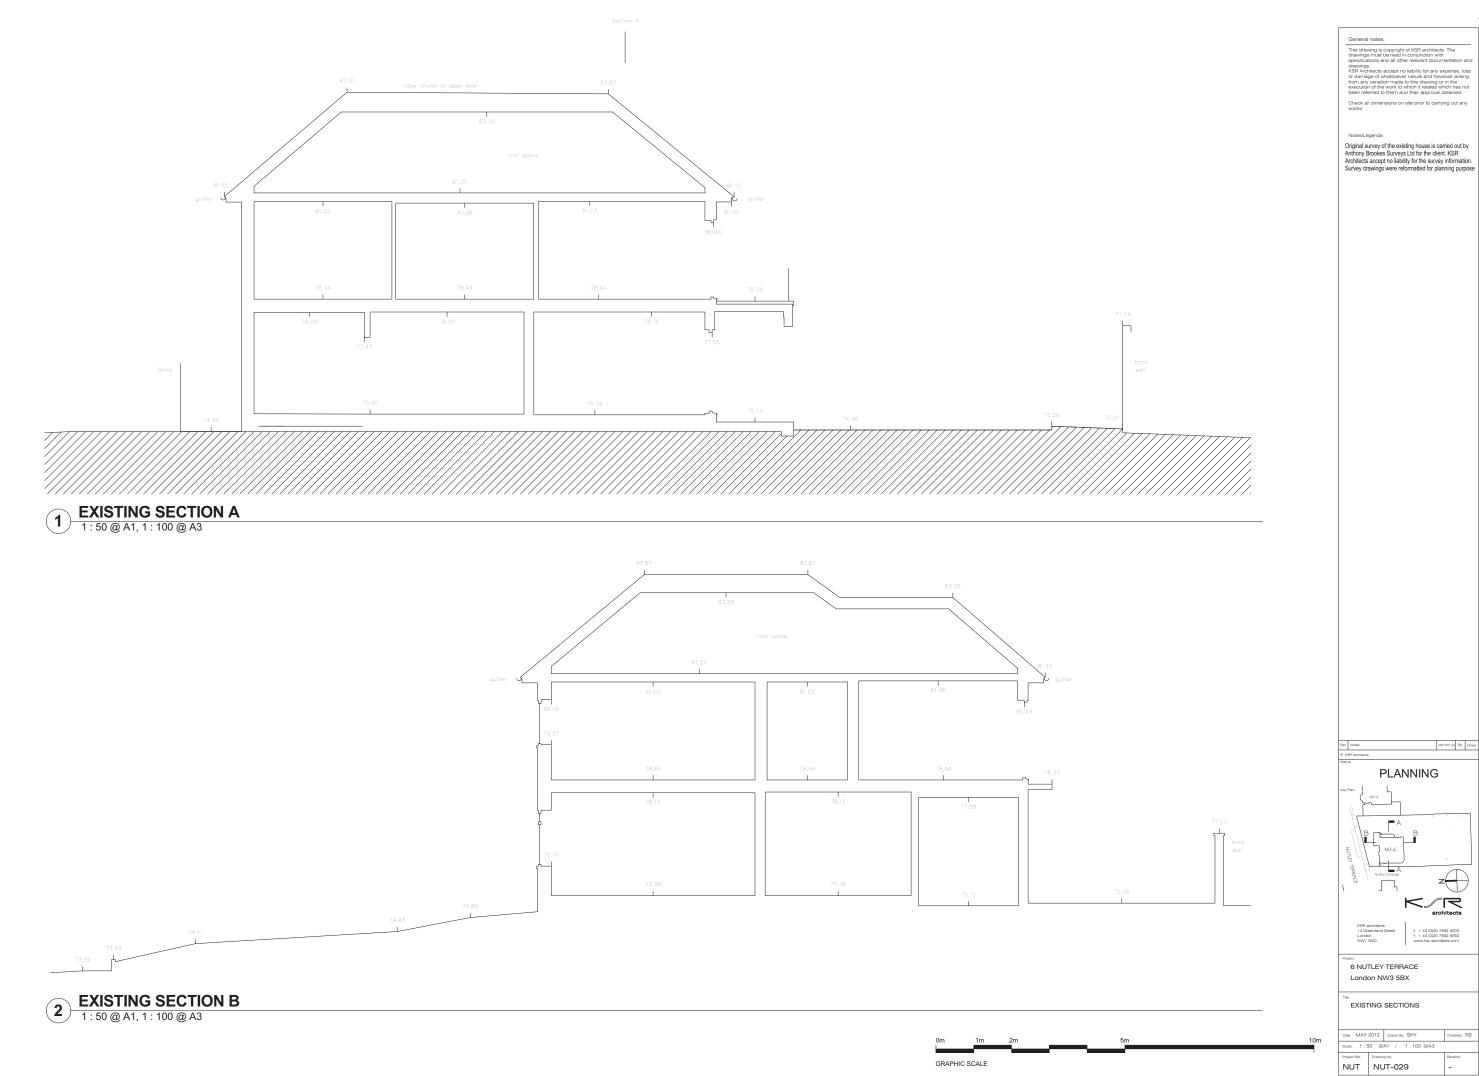

cked: SHY



EXISTING FRONT (NORTH) ELEVATION



 $\square$ 





Project Ref: Drawing No: NUT NUT-025

















General notes: This drawing is copyright of KSR architects. The drawings must be read in conjunction with specifications and all other relevant documentation and drawings. KSR Architects accept no liability for any expense, loss or damage of whatsoeff nature and how reference and the works which for trailise which has not been referred to them and their approval obtained.

Check all dimensions on site prior to carrying out any works.

Notes/Legends Original survey of the existing house is carried out by Anthony Brookes Surveys Ltd for the client. KSR Architects accept no liability for the survey information. Survey drawings were reformatted for planning purpose





10m







General notes: This drawing is or drawings must bi specifications and drawings. KSR Architects ar or damage of wh from any variation execution of the w been referred to 1 Check all dimensively