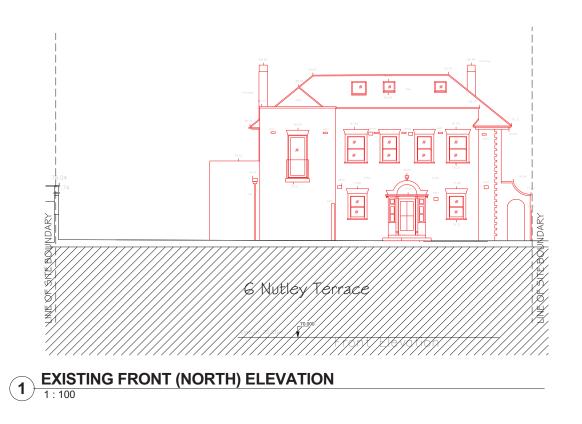

General notes: This drawing is copyright of KSR architects. The drawings must be read in conjunction with specifications and all other relevant documentation and drawings. KSR Architects accept no liability for any expense, loss or damage of whatsoeff nature and how reference and the works which for trailise which has not been referred to them and their approval obtained.

Check all dimensions on site prior to carrying out any works.

Notes/Legends Original survey of the existing house is carried out by Anthony Brookes Surveys Ltd for the client. KSR Architects accept no liability for the survey information. Survey drawings were reformatted for planning purpose

10m

General notes: This drawing is or drawings must bi specifications and drawings. KSR Architects ar or damage of wh from any variation execution of the w been referred to 1 Check all dimensively