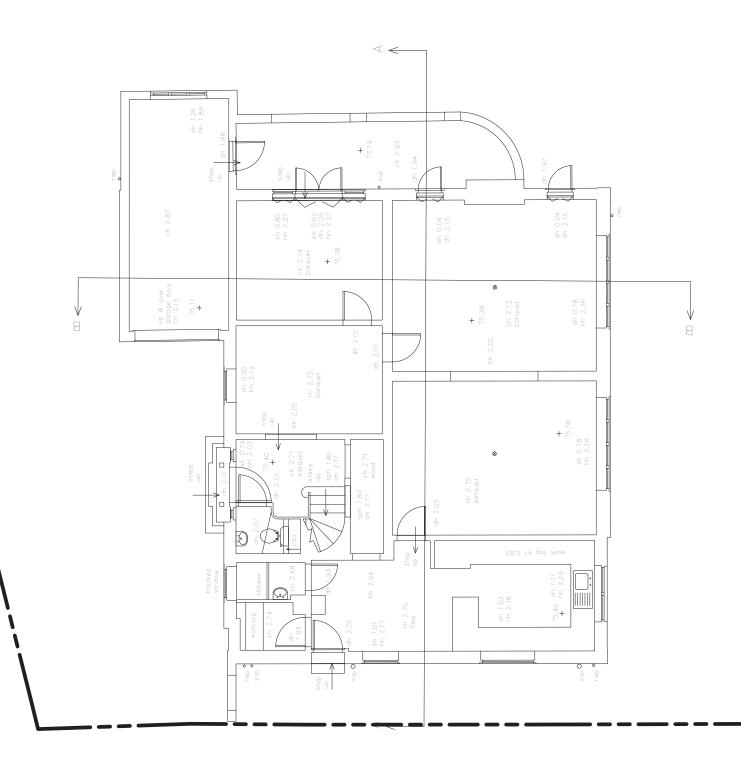

# dd.mm.yy By Child Rev Notes PLANNING z t: + 44 (0)20 7692 5000 f: + 44 (0)20 7692 5050 www.ksr-architects.com KSR architects 14 Greenland Street London NW1 0ND 6 NUTLEY TERRACE London NW3 5BX EXISTING GROUND FLOOR PLAN Date: MAY 2012 Drawn By: SHY Scale: 1:50 @A1 / 1:100 @A3 Project Ref: Drawing No: NUT NUT-022 Checked: SHY

## EXISTING GROUND FLOOR PLAN

GRAPHIC SCALE

 $\square$ 

General notes: This drawing is copyright of KSR architects. The drawings must be read in conjunction with specifications and all other relevant documentation and drawings. KSR Architects accept no liability for any expense, loss or damage of whatabeven nature and however arising weaker the work to which it relates which has not been referred to them and their approval obtained.