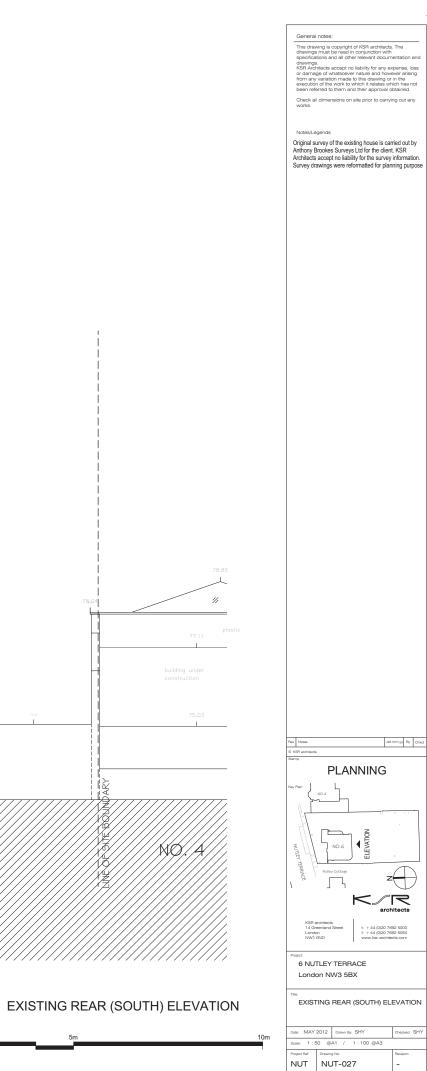

General notes: This drawing is copyright of KSR architects. The drawings must be read in conjunction with specifications and all other relevant documentation and drawings. KSR Architects accept no liability for any expense, loss or damage of whatsoeff nature and how reference and the works which for trailise which has not been referred to them and their approval obtained.

Check all dimensions on site prior to carrying out any works.

Notes/Legends Original survey of the existing house is carried out by Anthony Brookes Surveys Ltd for the client. KSR Architects accept no liability for the survey information. Survey drawings were reformatted for planning purpose

10m

General notes: This drawing is or drawings must bi specifications and drawings. KSR Architects ar or damage of wh from any variation execution of the w been referred to 1 Check all dimensively