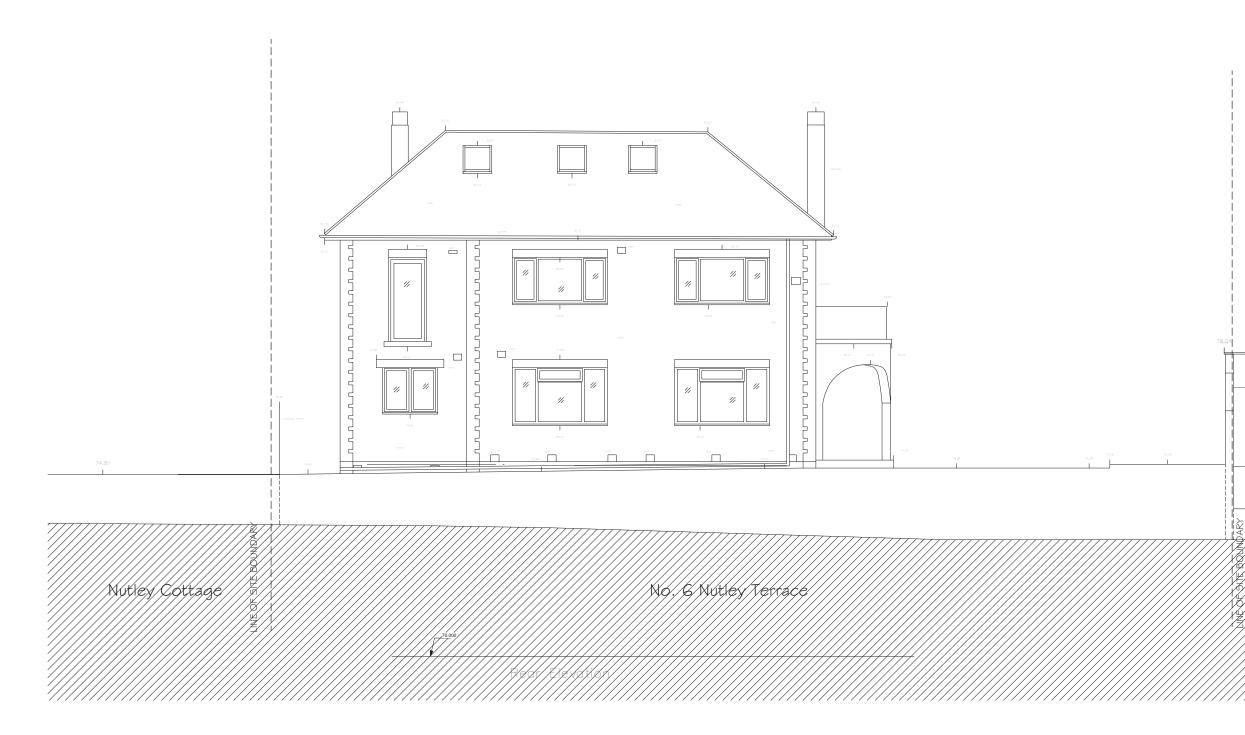

rks.

### Notes/Legends

Original survey of the existing house is carried out by Anthony Brookes Surveys Ltd for the client. KSR Architects accept no liability for the survey information. Survey drawings were reformatted for planning purpose

# Rev Notes dd.mm.yy By Chkd PLANNING z t: + 44 (0)20 7692 5000 f: + 44 (0)20 7692 5050 www.ksr-architects.com KSR architects 14 Greenland Street London NW1 0ND 6 NUTLEY TERRACE London NW3 5BX EXISTING ROOF PLAN

 Date:
 MAY 2012
 Drawn By:
 SHY

 Scale:
 1:50
 @A1 / 1:100
 @A3

 Project Ref:
 Drawing No:
 NUT
 NUT-024

## EXISTING ROOF PLAN

|    | - |  |     |
|----|---|--|-----|
| 5m |   |  | 10m |
| •  |   |  |     |
|    |   |  |     |

Checked: SHY



EXISTING FRONT (NORTH) ELEVATION



 $\square$ 





Project Ref: Drawing No: NUT NUT-025

















General notes: This drawing is copyright of KSR architects. The drawings must be read in conjunction with specifications and all other relevant documentation and drawings. KSR Architects accept no liability for any expense, loss or damage of whatsoeff nature and how reference and the works which for trailise which has not been referred to them and their approval obtained.

Check all dimensions on site prior to carrying out any works.

Notes/Legends Original survey of the existing house is carried out by Anthony Brookes Surveys Ltd for the client. KSR Architects accept no liability for the survey information. Survey drawings were reformatted for planning purpose





10m







General notes: This drawing is or drawings must bi specifications and drawings. KSR Architects ar or d