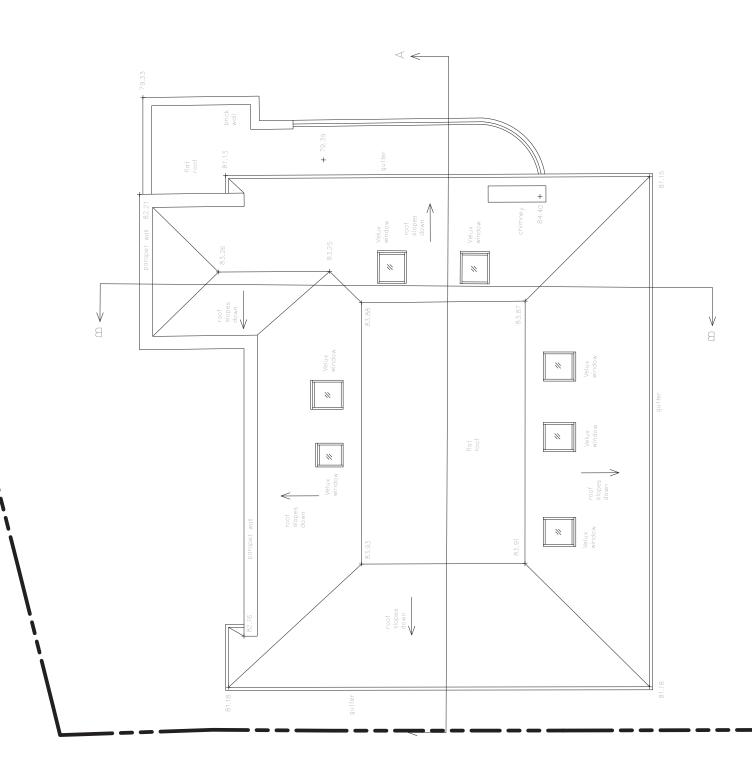

# Rev Notes dd.mm.yy By Chkd PLANNING z t: + 44 (0)20 7692 5000 f: + 44 (0)20 7692 5050 www.ksr-architects.com KSR architects 14 Greenland Street London NW1 0ND 6 NUTLEY TERRACE London NW3 5BX EXISTING ROOF PLAN

## EXISTING ROOF PLAN

|    | - |  |     |
|----|---|--|-----|
| 5m |   |  | 10m |
| •  |   |  |     |
|    |   |  |     |

Checked: SHY

EXISTING FRONT (NORTH) ELEVATION

 $\square$ 

Project Ref: Drawing No: NUT NUT-025