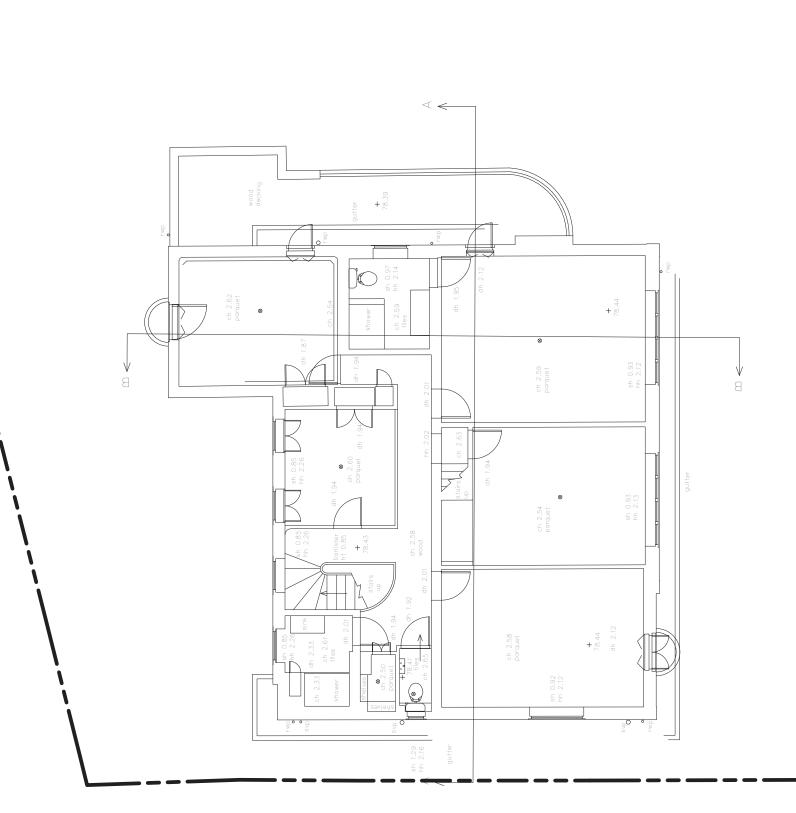

## dd.mm.yy By Child Rev Notes PLANNING z t: + 44 (0)20 7692 5000 f: + 44 (0)20 7692 5050 www.ksr-architects.com KSR architects 14 Greenland Street London NW1 0ND 6 NUTLEY TERRACE London NW3 5BX EXISTING FIRST FLOOR PLAN Date: MAY 2012 Drawn By: SHY Scale: 1:50 @A1 / 1:100 @A3 Project Ref: Drawing No: NUT NUT-023 Checked: SHY

## EXISTING FIRST FLOOR PLAN

2m 0m 1m GRAPHIC SCALE

 $\[ \]$ 

General notes: This drawing is copyright of KSR architects. The drawings must be read in conjunction with specifications and all other relevant documentation and drawings. KSR Architects accept no liability for any expense, loss or damage of whatabeven nature and however arising weaker the work to which it relates which has not been referred to them and their approval obtained.