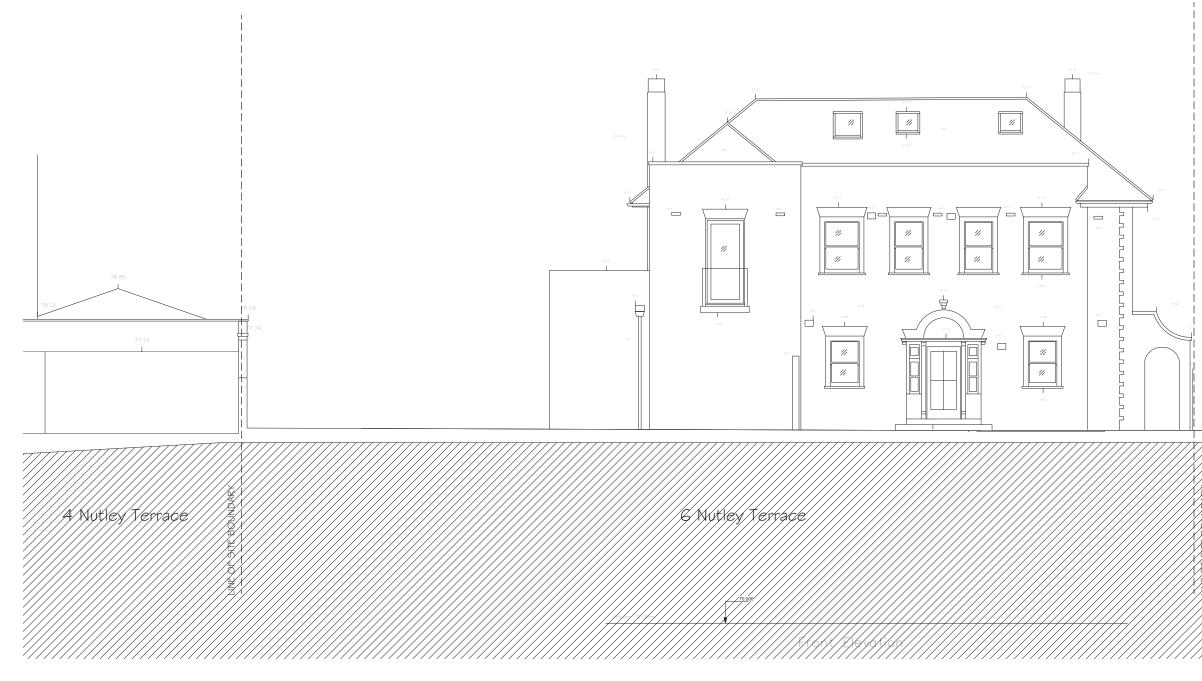

General notes: This drawing is copyright of KSR architects. The drawings must be read in conjunction with specifications and all other relevant documentation and drawings. KSR Architects accept no liability for any expense, loss or damage of whatsoeff nature and how reference and the works which for trailise which has not been referred to them and their approval obtained.

Check all dimensions on site prior to carrying out any works.

Notes/Legends Original survey of the existing house is carried out by Anthony Brookes Surveys Ltd for the client. KSR Architects accept no liability for the survey information. Survey drawings were reformatted for planning purpose

10m

General notes: This drawing is or drawings must bi specifications and drawings. KSR Architects ar or damage of wh from any variation execution of the w been referred to 1 Check all dimensively