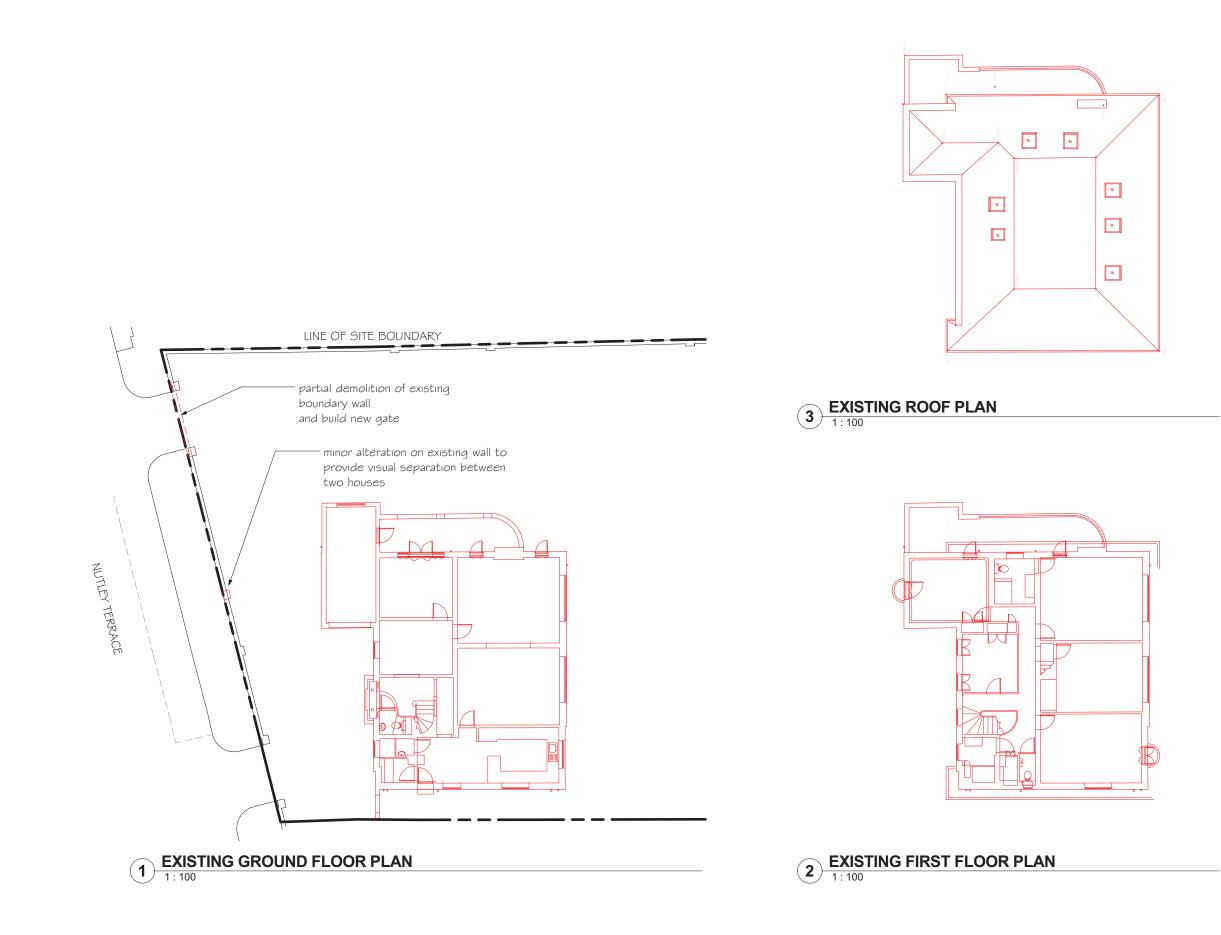

# dd.mm.yy By Child Rev Notes PLANNING z t: + 44 (0)20 7692 5000 f: + 44 (0)20 7692 5050 www.ksr-architects.com KSR architects 14 Greenland Street London NW1 0ND 6 NUTLEY TERRACE London NW3 5BX EXISTING GROUND FLOOR PLAN Date: MAY 2012 Drawn By: SHY Scale: 1:50 @A1 / 1:100 @A3 Project Ref: Drawing No: NUT NUT-022 Checked: SHY

## EXISTING GROUND FLOOR PLAN

GRAPHIC SCALE

 $\square$ 

General notes: This drawing is copyright of KSR architects. The drawings must be read in conjunction with specifications and all other relevant documentation and drawings. KSR Architects accept no liability for any expense, loss or damage of whatabeven nature and however arising weaker the work to which it relates which has not been referred to them and their approval obtained.

## dd.mm.yy By Child Rev Notes PLANNING z t: + 44 (0)20 7692 5000 f: + 44 (0)20 7692 5050 www.ksr-architects.com KSR architects 14 Greenland Street London NW1 0ND 6 NUTLEY TERRACE London NW3 5BX EXISTING FIRST FLOOR PLAN Date: MAY 2012 Drawn By: SHY Scale: 1:50 @A1 / 1:100 @A3 Project Ref: Drawing No: NUT NUT-023 Checked: SHY

## EXISTING FIRST FLOOR PLAN

2m 0m 1m GRAPHIC SCALE

 $\[ \]$ 

General notes: This drawing is copyright of KSR architects. The drawings must be read in conjunction with specifications and all other relevant documentation and drawings. KSR Architects accept no liability for any expense, loss or damage of whatabeven nature and however arising weaker the work to which it relates which has not been referred to them and their approval obtained.

# Rev Notes dd.mm.yy By Chkd PLANNING z t: + 44 (0)20 7692 5000 f: + 44 (0)20 7692 5050 www.ksr-architects.com KSR architects 14 Greenland Street London NW1 0ND 6 NUTLEY TERRACE London NW3 5BX EXISTING ROOF PLAN

## EXISTING ROOF PLAN

|    | - |  |     |
|----|---|--|-----|
| 5m |   |  | 10m |
| •  |   |  |     |
|    |   |  |     |

Checked: SHY

EXISTING FRONT (NORTH) ELEVATION

 $\square$ 

Project Ref: Drawing No: NUT NUT-025