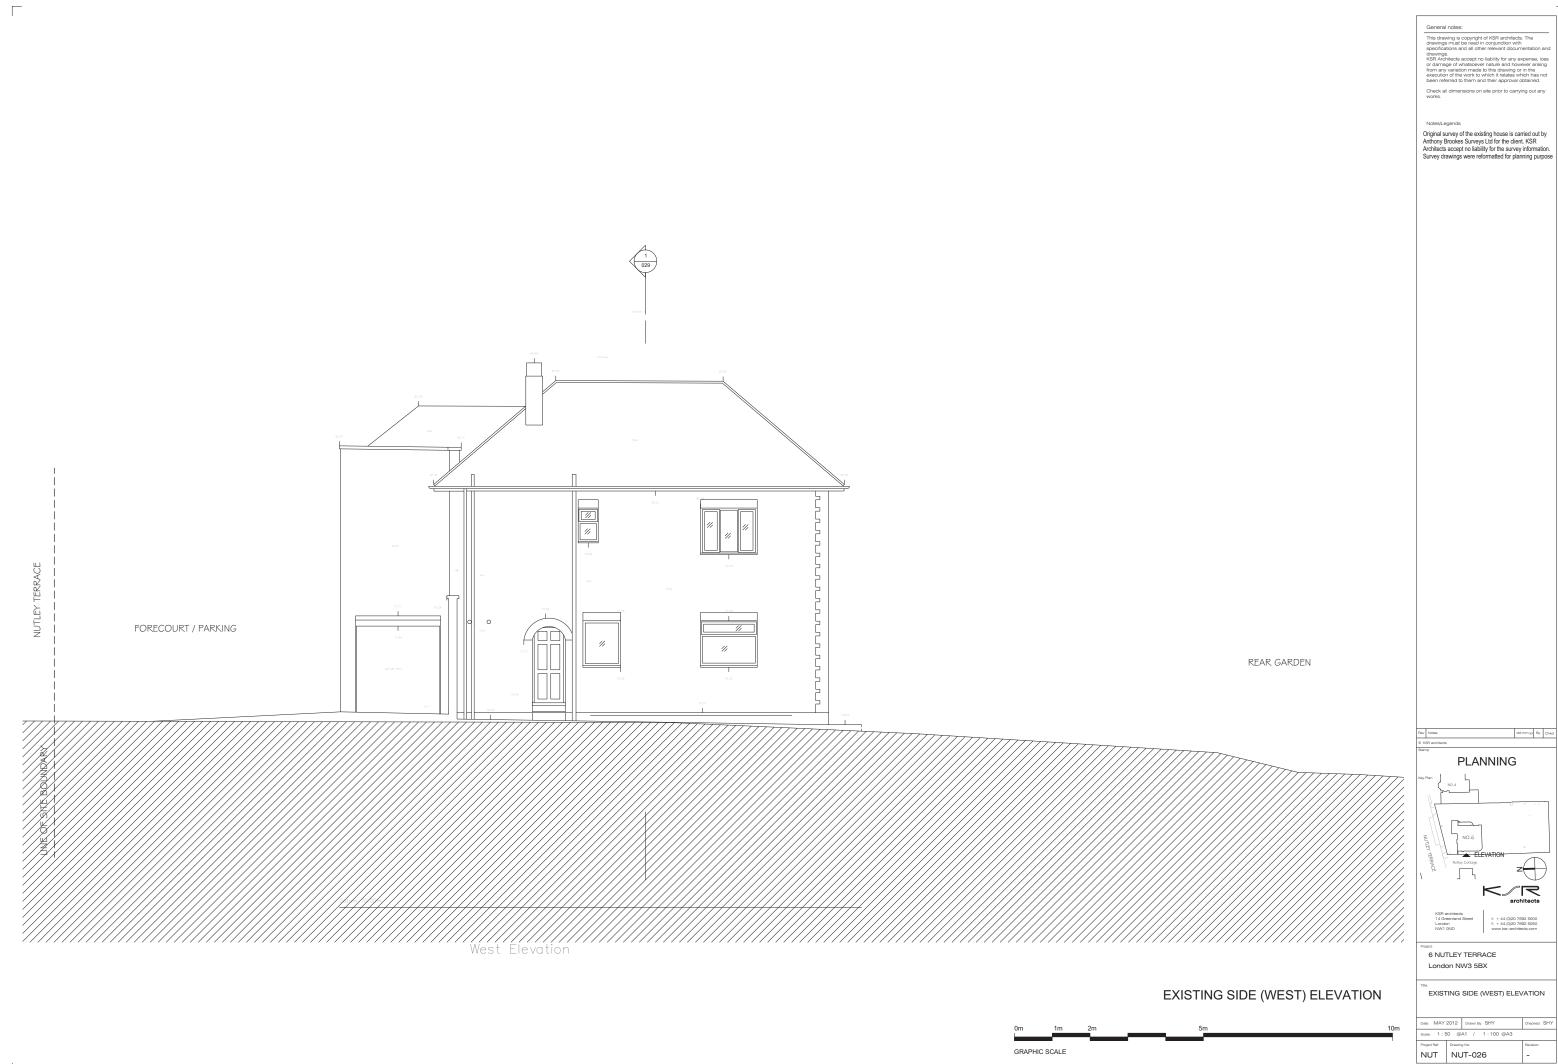

10m

General notes: This drawing is or drawings must bi specifications and drawings. KSR Architects ar or damage of wh from any variation execution of the w been referred to 1 Check all dimensively