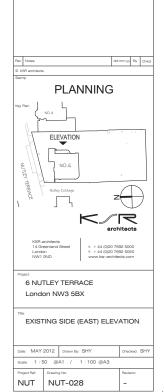

|

Checked: SHY



EXISTING FRONT (NORTH) ELEVATION



 $\square$ 





Project Ref: Drawing No: NUT NUT-025

















General notes: This drawing is copyright of KSR architects. The drawings must be read in conjunction with specifications and all other relevant documentation and drawings. KSR Architects accept no liability for any expense, loss or damage of whatsoeff nature and how reference and the works which for trailise which has not been referred to them and their approval obtained.

Check all dimensions on site prior to carrying out any works.

Notes/Legends Original survey of the existing house is carried out by Anthony Brookes Surveys Ltd for the client. KSR Architects accept no liability for the survey information. Survey drawings were reformatted for planning purpose





10m







General notes: This drawing is or drawings must bi specifications and drawings. KSR Architects ar or damage of wh from any variation execution of the w been referred to 1 Check all dimensively