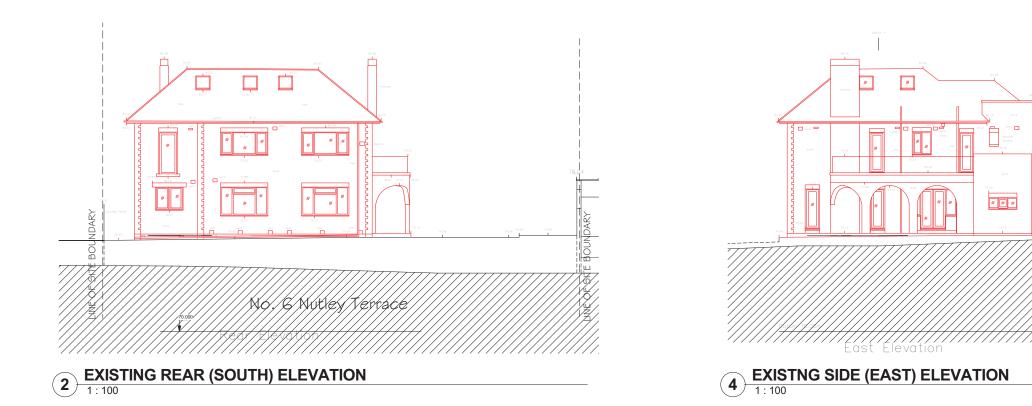

General notes: This drawing is copyright of KSR architects. The drawings must be read in conjunction with specifications and all other relevant documentation and drawings. KSR Architects accept no liability for any expense, loss or damage of whatsoeff nature and how reference and the works which for trailise which has not been referred to them and their approval obtained.

Check all dimensions on site prior to carrying out any works.

Notes/Legends Original survey of the existing house is carried out by Anthony Brookes Surveys Ltd for the client. KSR Architects accept no liability for the survey information. Survey drawings were reformatted for planning purpose

10m

General notes: This drawing is or drawings must bi specifications and drawings. KSR Architects ar or damage of wh from any variation execution of the w been referred to 1 Check all dimensively