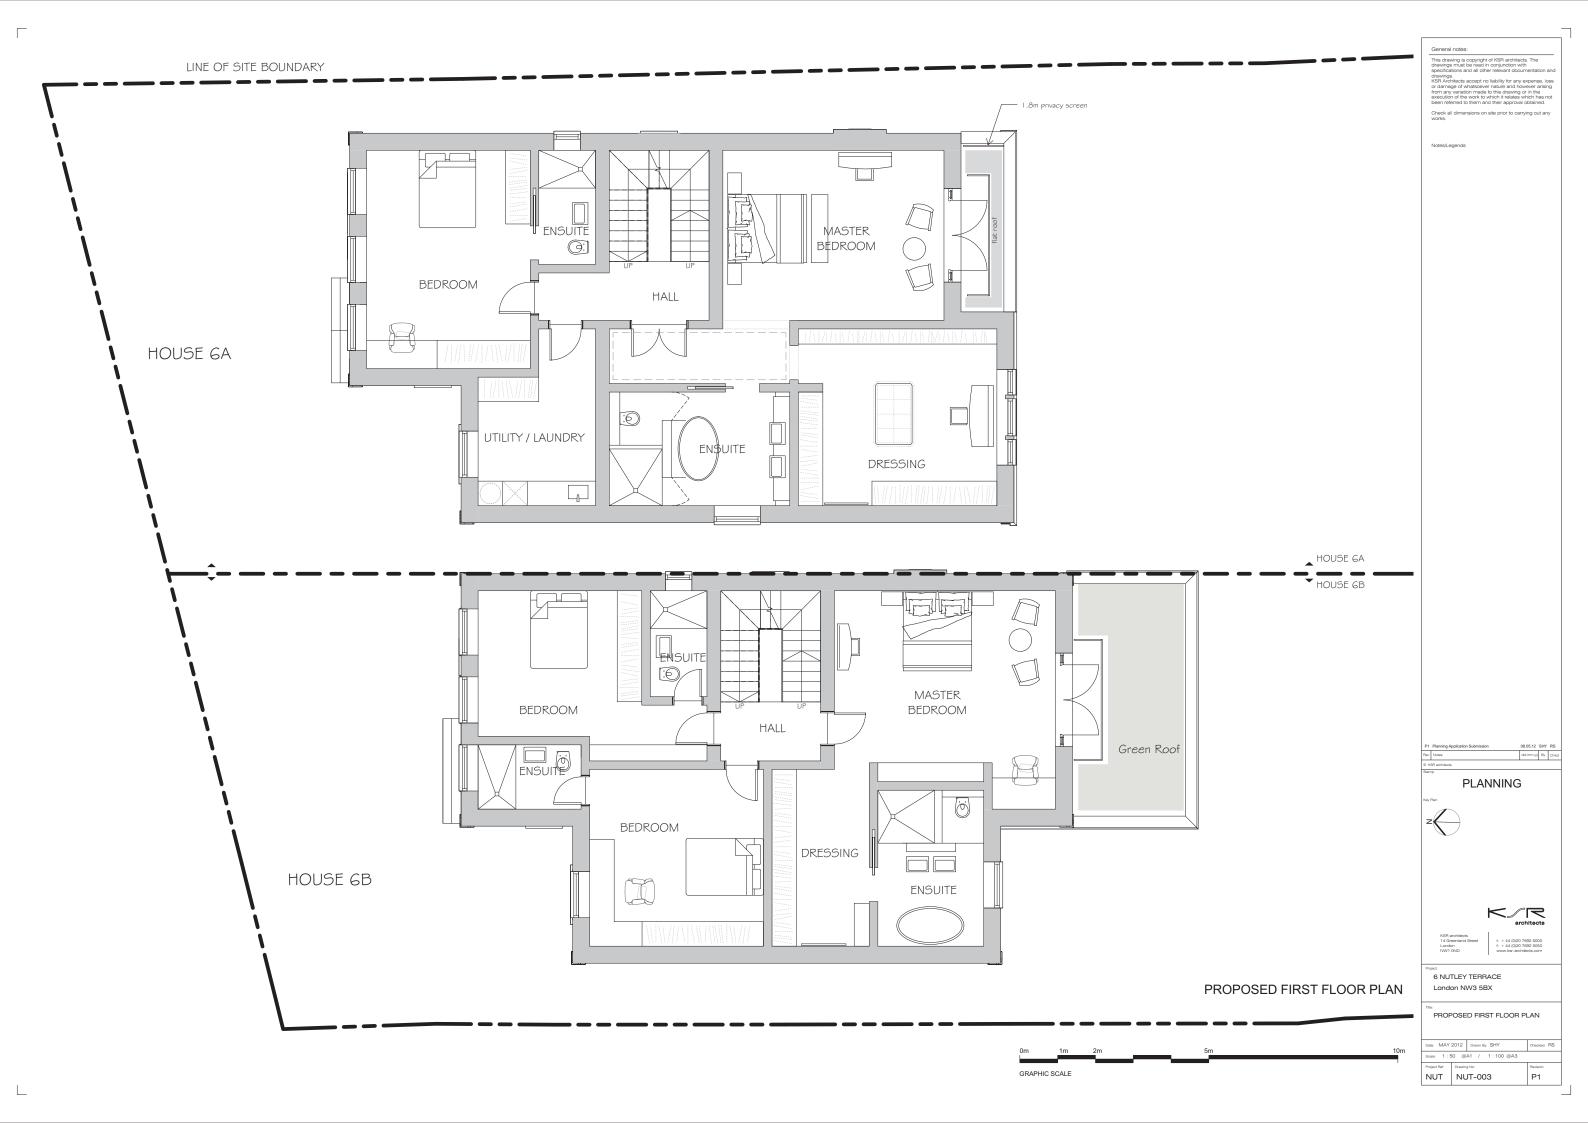

## PLANNING DRAWINGS

KSR Architects 14 Greenland Street London NW1 0ND

t (020) 7692 5000 e mail@ksr-architects.com www.ksr-architects.com

|                                                       | Drawing List   |                       |                                                          |            |            |          |                     |
|-------------------------------------------------------|----------------|-----------------------|----------------------------------------------------------|------------|------------|----------|---------------------|
|                                                       | Drawing Number | Initial Issue<br>Date | Drawing Name                                             | Scale @ A1 | Scale @ A3 | Revision | Revision Issue Date |
| PROPOSED SCHEME<br>DRAWINGS                           | 000            | MAY 2012              | PROPOSED SITE PLAN                                       | 1 : 100    | 1 : 200    | P1       | 08.05.2012          |
|                                                       | 001            | MAY 2012              | PROPOSED LOWER GROUND FLOOR PLAN                         | 1 : 50     | 1:100      | P1       | 08.05.2012          |
|                                                       | 002            | MAY 2012              | PROPOSED GROUND FLOOR PLAN                               | 1 : 50     | 1:100      | P1       | 08.05.2012          |
|                                                       | 003            | MAY 2012              | PROPOSED FIRST FLOOR PLAN                                | 1 : 50     | 1:100      | P1       | 08.05.2012          |
|                                                       | 004            | MAY 2012              | PROPOSED SECOND FLOOR PLAN                               | 1 : 50     | 1:100      | P1       | 08.05.2012          |
|                                                       | 005            | MAY 2012              | PROPOSED ROOF PLAN                                       | 1 : 50     | 1:100      | P1       | 08.05.2012          |
|                                                       | 006            | MAY 2012              | PROPOSED SECTION AA                                      | 1 : 50     | 1:100      | P1       | 08.05.2012          |
|                                                       | 007            | MAY 2012              | PROPOSED SECTION BB                                      | 1 : 50     | 1:100      | P1       | 08.05.2012          |
|                                                       | 008            | MAY 2012              | PROPOSED SECTION CC                                      | 1:50       | 1:100      | P1       | 08.05.2012          |
|                                                       | 010            | MAY 2012              | PROPOSED FRONT (NORTH) ELEVATION WITH BOUNDARY TREATMENT |            | 1 : 100    | P1       |                     |
|                                                       | 011            | MAY 2012              | PROPOSED FRONT (NORTH) ELEVATION                         | 1:50       | 1:100      | P1       | 08.05.2012          |
|                                                       | 012            | MAY 2012              | PROPOSED SIDE (WEST) ELEVATION                           | 1:50       | 1:100      | P1       | 08.05.2012          |
|                                                       | 013            | MAY 2012              | PROPOSED REAR (SOUTH) ELEVATION                          | 1:50       | 1:100      | P1       | 08.05.2012          |
|                                                       | 014            | MAY 2012              | PROPOSED SIDE (EAST) ELEVATION                           | 1 : 50     | 1:100      | P1       | 08.05.2012          |
|                                                       | 015            | MAY 2012              | STREET ELEVATIONS                                        | 1 : 150    | 1 : 300    | P1       | 08.05.2012          |
| EXISTING HOUSE & SURVEY DRAWINGS  DEMOLITION DRAWINGS | 020            | MAY 2012              | EXISTING SITE PLAN                                       | 1 : 200    | 1 : 400    |          | 08.05.2012          |
|                                                       | 022            | MAY 2012              | EXISTING GROUND FLOOR PLAN                               | 1:50       | 1:100      | -        | 08.05.2012          |
|                                                       | 023            | MAY 2012              | EXISTING FIRST FLOOR PLAN                                | 1 : 50     | 1 : 100    | -        | 08.05.2012          |
|                                                       | 024            | MAY 2012              | EXISTING ROOF PLAN                                       | 1 : 50     | 1:100      | -        | 08.05.2012          |
|                                                       | 025            | MAY 2012              | EXISTING FRONT (NORTH) ELEVATION                         | 1 : 50     | 1:100      | -        | 08.05.2012          |
|                                                       | 026            | MAY 2012              | EXISTING SIDE (WEST) ELEVATION                           | 1 : 50     | 1 : 100    | -        | 08.05.2012          |
|                                                       | 027            | MAY 2012              | EXISTING REAR (SOUTH) ELEVATION                          | 1 : 50     | 1 : 100    | -        | 08.05.2012          |
|                                                       | 028            | MAY 2012              | EXISTING SIDE (EAST) ELEVATION                           | 1:50       | 1:100      | -        | 08.05.2012          |
|                                                       | 029            | MAY 2012              | EXISTING SECTIONS                                        | 1 : 50     | 1 : 100    | <b>-</b> | 08.05.2012          |
|                                                       | 030            | MAY 2012              | DEMOLITION PLAN                                          | 1 : 100    | 1 : 200    | -        | 08.05.2012          |
|                                                       | 031            | MAY 2012              | DEMOLITION ELEVATIONS                                    | 1 : 100    | 1 : 200    |          | 08.05.2012          |