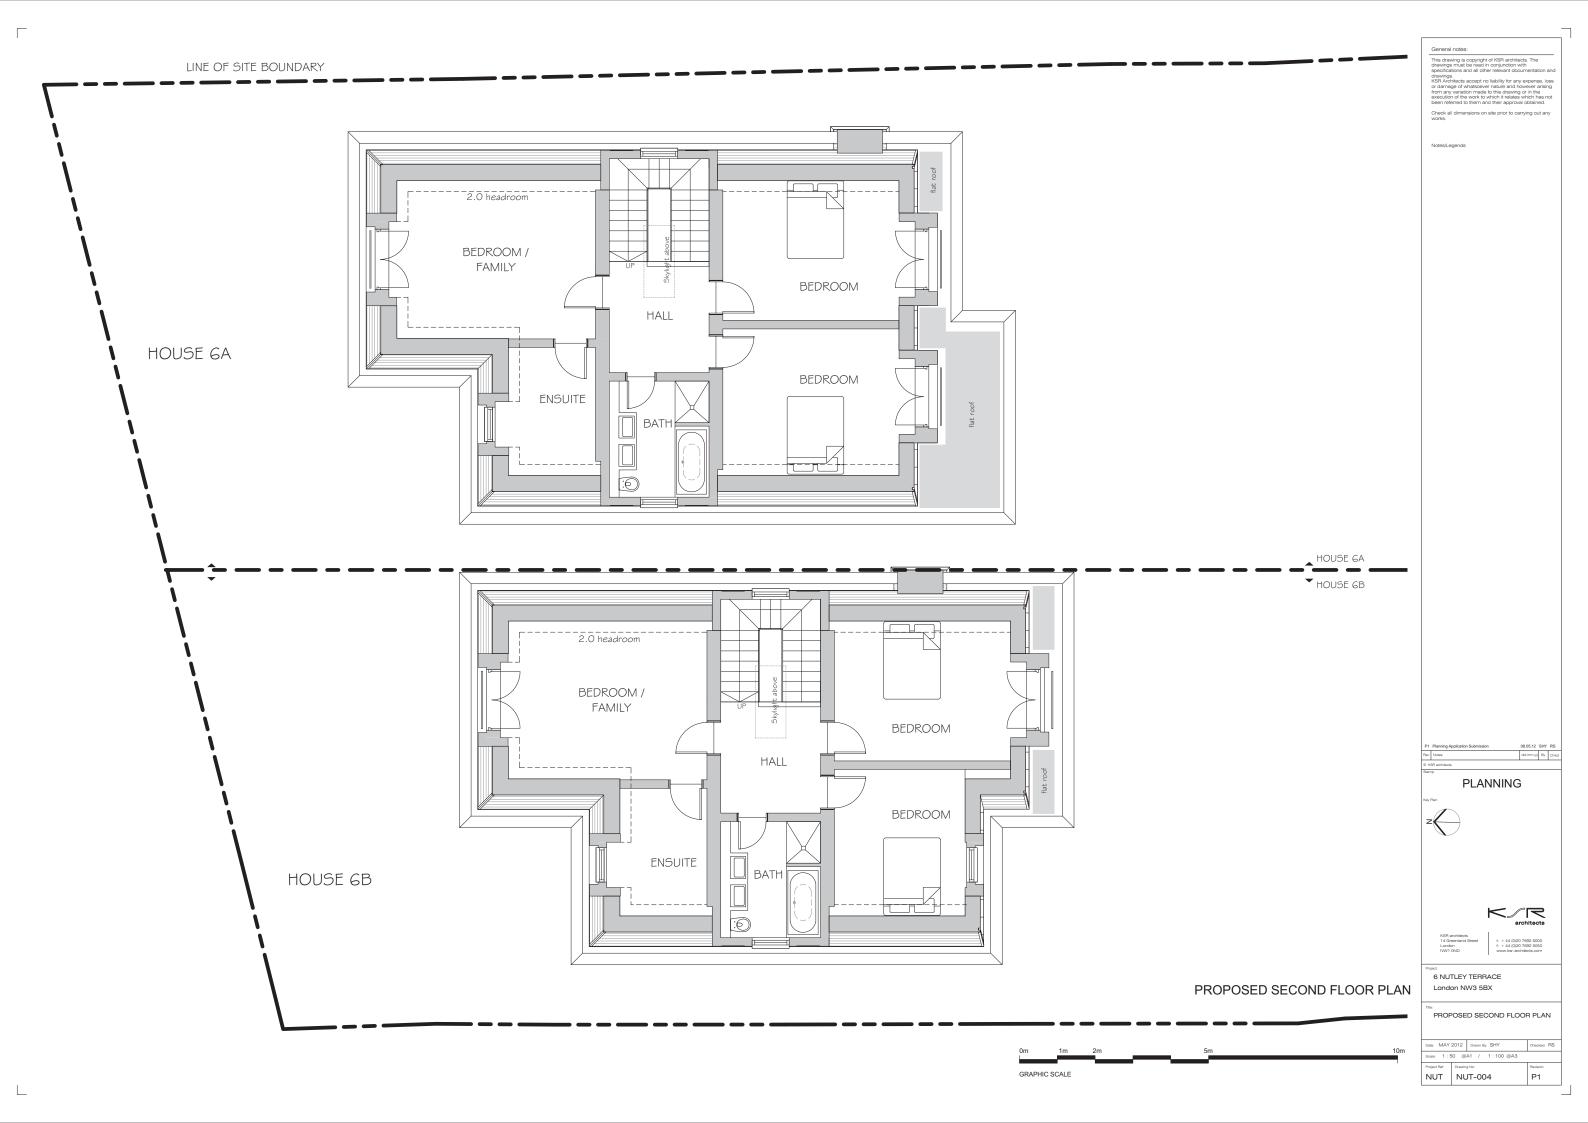

## PLANNING DRAWINGS

KSR Architects 14 Greenland Street London NW1 0ND

t (020) 7692 5000 e mail@ksr-architects.com www.ksr-architects.com

|                                                       | Drawing List   |                       |                                                          |            |            |          |                     |
|-------------------------------------------------------|----------------|-----------------------|----------------------------------------------------------|------------|------------|----------|---------------------|
|                                                       | Drawing Number | Initial Issue<br>Date | Drawing Name                                             | Scale @ A1 | Scale @ A3 | Revision | Revision Issue Date |
| PROPOSED SCHEME<br>DRAWINGS                           | 000            | MAY 2012              | PROPOSED SITE PLAN                                       | 1 : 100    | 1 : 200    | P1       | 08.05.2012          |
|                                                       | 001            | MAY 2012              | PROPOSED LOWER GROUND FLOOR PLAN                         | 1 : 50     | 1:100      | P1       | 08.05.2012          |
|                                                       | 002            | MAY 2012              | PROPOSED GROUND FLOOR PLAN                               | 1 : 50     | 1:100      | P1       | 08.05.2012          |
|                                                       | 003            | MAY 2012              | PROPOSED FIRST FLOOR PLAN                                | 1 : 50     | 1:100      | P1       | 08.05.2012          |
|                                                       | 004            | MAY 2012              | PROPOSED SECOND FLOOR PLAN                               | 1 : 50     | 1:100      | P1       | 08.05.2012          |
|                                                       | 005            | MAY 2012              | PROPOSED ROOF PLAN                                       | 1 : 50     | 1:100      | P1       | 08.05.2012          |
|                                                       | 006            | MAY 2012              | PROPOSED SECTION AA                                      | 1 : 50     | 1:100      | P1       | 08.05.2012          |
|                                                       | 007            | MAY 2012              | PROPOSED SECTION BB                                      | 1 : 50     | 1:100      | P1       | 08.05.2012          |
|                                                       | 008            | MAY 2012              | PROPOSED SECTION CC                                      | 1:50       | 1:100      | P1       | 08.05.2012          |
|                                                       | 010            | MAY 2012              | PROPOSED FRONT (NORTH) ELEVATION WITH BOUNDARY TREATMENT |            | 1 : 100    | P1       |                     |
|                                                       | 011            | MAY 2012              | PROPOSED FRONT (NORTH) ELEVATION                         | 1:50       | 1:100      | P1       | 08.05.2012          |
|                                                       | 012            | MAY 2012              | PROPOSED SIDE (WEST) ELEVATION                           | 1:50       | 1:100      | P1       | 08.05.2012          |
|                                                       | 013            | MAY 2012              | PROPOSED REAR (SOUTH) ELEVATION                          | 1:50       | 1:100      | P1       | 08.05.2012          |
|                                                       | 014            | MAY 2012              | PROPOSED SIDE (EAST) ELEVATION                           | 1 : 50     | 1:100      | P1       | 08.05.2012          |
|                                                       | 015            | MAY 2012              | STREET ELEVATIONS                                        | 1 : 150    | 1 : 300    | P1       | 08.05.2012          |
| EXISTING HOUSE & SURVEY DRAWINGS  DEMOLITION DRAWINGS | 020            | MAY 2012              | EXISTING SITE PLAN                                       | 1 : 200    | 1 : 400    |          | 08.05.2012          |
|                                                       | 022            | MAY 2012              | EXISTING GROUND FLOOR PLAN                               | 1:50       | 1:100      | -        | 08.05.2012          |
|                                                       | 023            | MAY 2012              | EXISTING FIRST FLOOR PLAN                                | 1 : 50     | 1 : 100    | -        | 08.05.2012          |
|                                                       | 024            | MAY 2012              | EXISTING ROOF PLAN                                       | 1 : 50     | 1:100      | -        | 08.05.2012          |
|                                                       | 025            | MAY 2012              | EXISTING FRONT (NORTH) ELEVATION                         | 1 : 50     | 1:100      | -        | 08.05.2012          |
|                                                       | 026            | MAY 2012              | EXISTING SIDE (WEST) ELEVATION                           | 1 : 50     | 1 : 100    | -        | 08.05.2012          |
|                                                       | 027            | MAY 2012              | EXISTING REAR (SOUTH) ELEVATION                          | 1 : 50     | 1 : 100    | -        | 08.05.2012          |
|                                                       | 028            | MAY 2012              | EXISTING SIDE (EAST) ELEVATION                           | 1:50       | 1:100      | -        | 08.05.2012          |
|                                                       | 029            | MAY 2012              | EXISTING SECTIONS                                        | 1 : 50     | 1 : 100    | <b>-</b> | 08.05.2012          |
|                                                       | 030            | MAY 2012              | DEMOLITION PLAN                                          | 1 : 100    | 1 : 200    | -        | 08.05.2012          |
|                                                       | 031            | MAY 2012              | DEMOLITION ELEVATIONS                                    | 1 : 100    | 1 : 200    |          | 08.05.2012          |