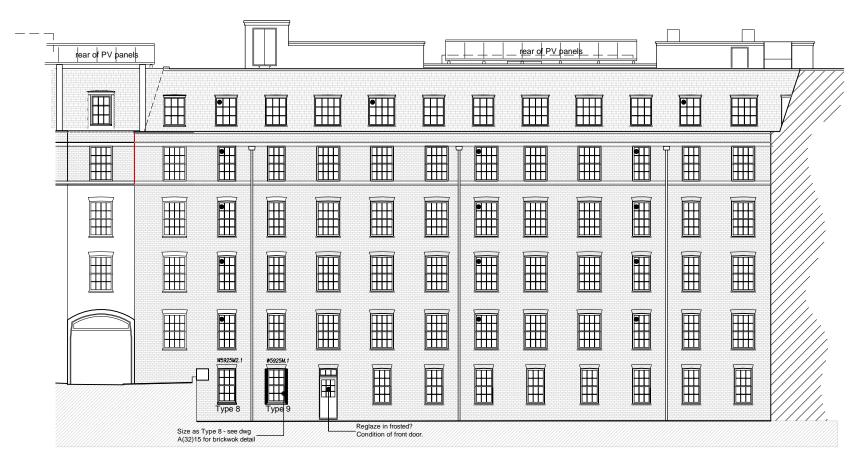

ELEVATION 7 - WEST COURTYARD REAR OF JCC BLOCK (SOUTH-FACING)

ELEVATION 8 - HEATHCOTE STREET ELEVATION OF JCC BLOCK (NORTH-FACING)

SCALE: 1:100

WILLIAM GOODENOUGH COLLEGE William Goodenough House Extension & Major Refurbishment

Wilson Mason and Partners

roof ductwork and photovoltaic (PV) panels updated, roof handrails removed, flue cowl 22.03.2012

- rp

PROPOSED ELEVATIONS 7, 8

3 Chandos Street, Cavendish Square, London W1G 9JU tel: 020 7637 1501 fax: 020 7631 0325 www.wilsonn