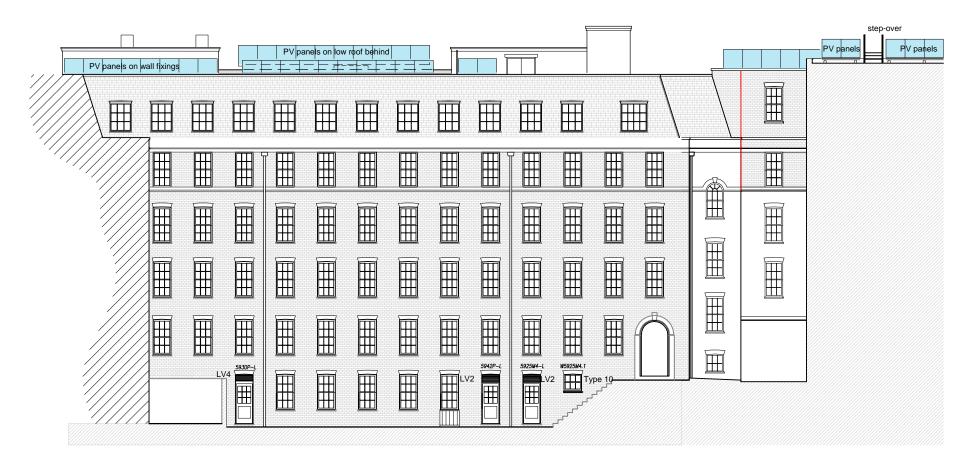

ELEVATION 7 - WEST COURTYARD REAR OF JCC BLOCK (SOUTH-FACING)

ELEVATION 8 - HEATHCOTE STREET ELEVATION OF JCC BLOCK (NORTH-FACING)

SCALE: 1:100

WILLIAM GOODENOUGH COLLEGE William Goodenough House Extension & Major Refurbishment

Wilson Mason and Partners

roof ductwork and photovoltaic (PV) panels updated, roof handrails removed, flue cowl 22.03.2012

- rp

PROPOSED ELEVATIONS 7, 8

3 Chandos Street, Cavendish Square, London W1G 9JU tel: 020 7637 1501 fax: 020 7631 0325 www.wilsonn