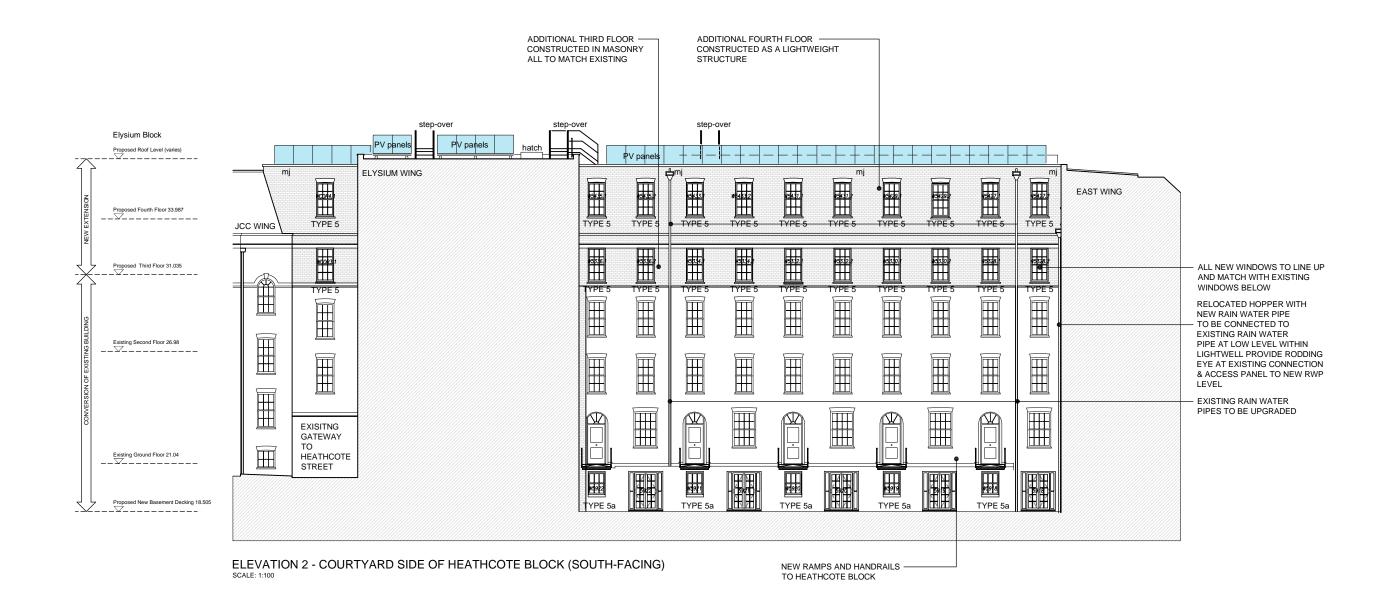

|         |    |     |          |      |   |   |     |                                                                                          |              | client |
|---------|----|-----|----------|------|---|---|-----|------------------------------------------------------------------------------------------|--------------|--------|
|         |    |     |          |      |   |   |     |                                                                                          |              | WIL    |
|         |    |     |          |      |   |   |     |                                                                                          |              | Willi  |
|         |    |     |          |      |   |   |     |                                                                                          |              | Ext    |
|         | _  |     |          |      | В |   |     | roof ductwork, stepovers and photovoltaic<br>(PV) panels updated, roof handrails removed | . 22.03.2012 | archit |
|         |    |     |          |      | _ |   |     | (PV) panels updated, roof handrails removed                                              |              | Wi     |
|         |    |     |          |      | A | m | -   | Planning application.                                                                    | 09.03.11     | 3 Ch   |
| <u></u> | hv | chk | revision | date |   |   | chk | revision                                                                                 | date         | tel: 0 |