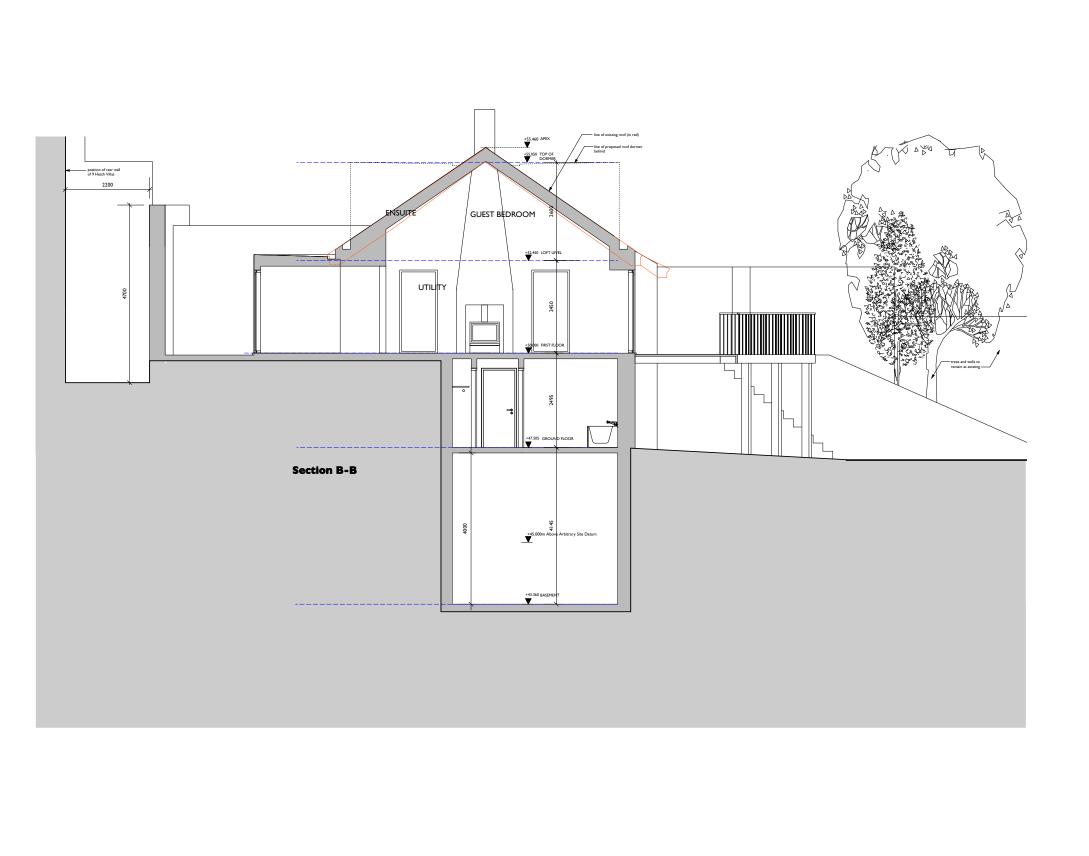

|   | REVISIONS:                                                                                                           |
|---|----------------------------------------------------------------------------------------------------------------------|
|   | <ul> <li>24.02.12 Issued for Planning</li> <li>A 30.04.12 Garden retaining wall amended</li> </ul>                   |
|   | A 50.04.12 Galden retaining wan amended                                                                              |
|   |                                                                                                                      |
|   |                                                                                                                      |
|   |                                                                                                                      |
|   |                                                                                                                      |
|   |                                                                                                                      |
|   |                                                                                                                      |
|   |                                                                                                                      |
|   |                                                                                                                      |
|   |                                                                                                                      |
|   |                                                                                                                      |
|   |                                                                                                                      |
|   |                                                                                                                      |
|   |                                                                                                                      |
|   |                                                                                                                      |
|   |                                                                                                                      |
|   | NOTES:                                                                                                               |
|   |                                                                                                                      |
|   |                                                                                                                      |
|   |                                                                                                                      |
|   |                                                                                                                      |
|   |                                                                                                                      |
|   |                                                                                                                      |
|   |                                                                                                                      |
|   |                                                                                                                      |
|   |                                                                                                                      |
|   |                                                                                                                      |
|   |                                                                                                                      |
|   |                                                                                                                      |
|   |                                                                                                                      |
|   |                                                                                                                      |
|   |                                                                                                                      |
|   |                                                                                                                      |
|   |                                                                                                                      |
|   | PROJECT:                                                                                                             |
|   | THE GARDEN HOUSE                                                                                                     |
|   | DRAWING TITLE:<br>SECTION B-B                                                                                        |
|   | STATUS:                                                                                                              |
|   | PLANNING                                                                                                             |
|   | NOTE:                                                                                                                |
|   | Do not scale from the drawing. Any discrepancies<br>to be reported to the architect.                                 |
|   | All dimensions will be taken on site prior to<br>ordering and construction.<br>Copyright remains with the architect. |
|   | This drawing is to be read in conjunction with the specification and all other relevant drawings.                    |
| _ |                                                                                                                      |
|   | JAMES GORST                                                                                                          |
|   | ARCHITECTS Ltd                                                                                                       |
|   | The House of Detention                                                                                               |
| L | Clerkenwell Close                                                                                                    |