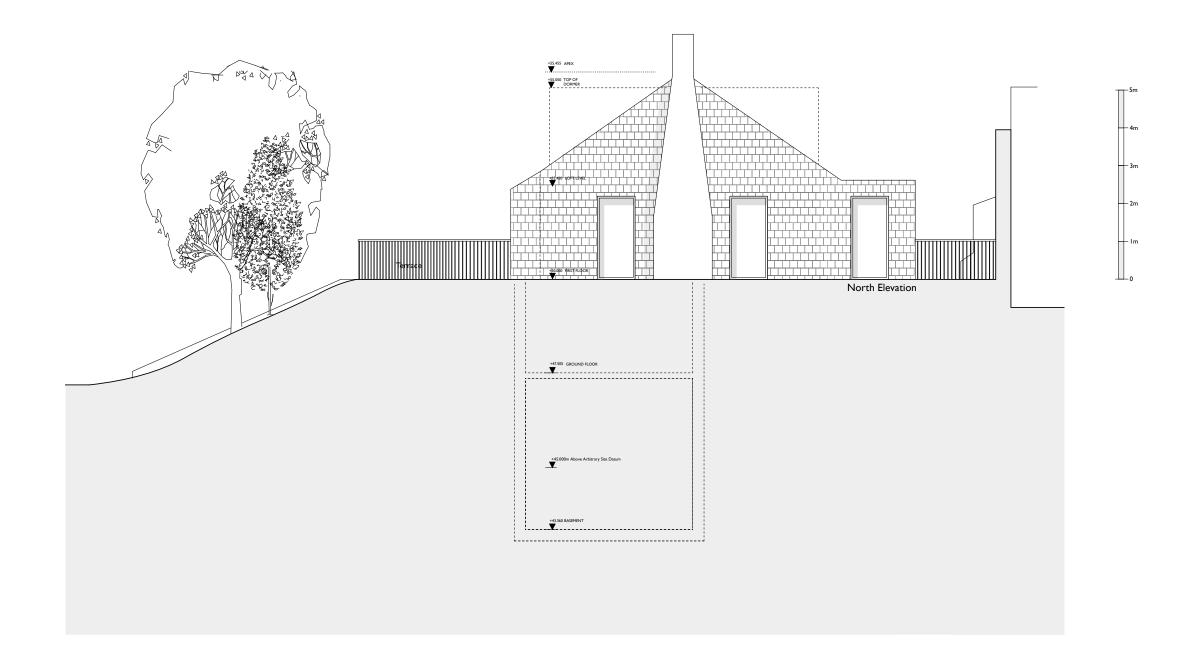

### MATERIALS

Walls: Slate (house) Timber (outhouse) Roof: Slate

Windows: Anodised aluminium

Doors: Painted timber

Terrace: Timber

# PROJECT:

THE GARDEN HOUSE

DRAWING TITLE: North Elevation

status: **PLANNING** 

NOTE: Do not scale from the drawing. Any discrepancies to be reported to the architect. All dimensions will be taken on site prior to ordering and construction. Copyright remains with the architect. This drawing is to be read in conjunction with the specification and all other relevant drawings.