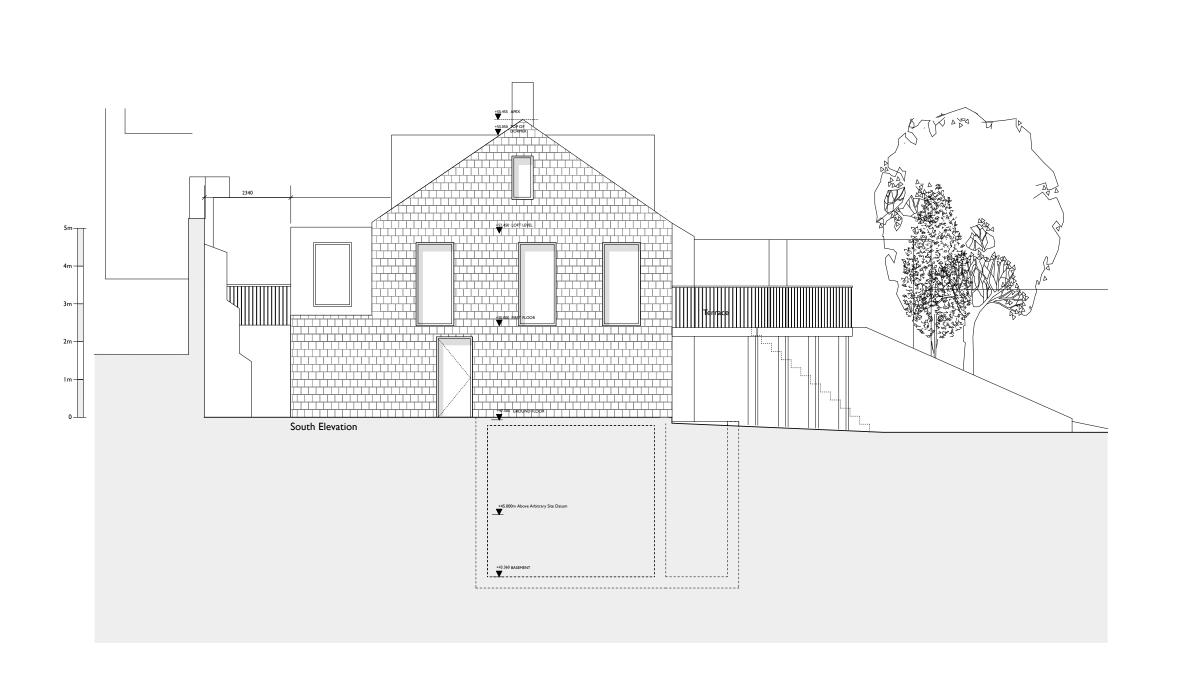

## MATERIALS

Slate (house) Timber (outhouse) Walls:

Roof: Slate

Windows: Anodised aluminium

Doors: Painted timber

Terrace: Timber

PROJECT:

THE GARDEN HOUSE

DRAWING TITLE:
South Elevation

status: PLANNING

NOTE:

Do not scale from the drawing. Any discrepancies to be reported to the architect.
All dimensions will be taken on site prior to ordering and construction.
Copyright remains with the architect.
This drawing is to be read in conjunction with the specification and all other relevant drawings.