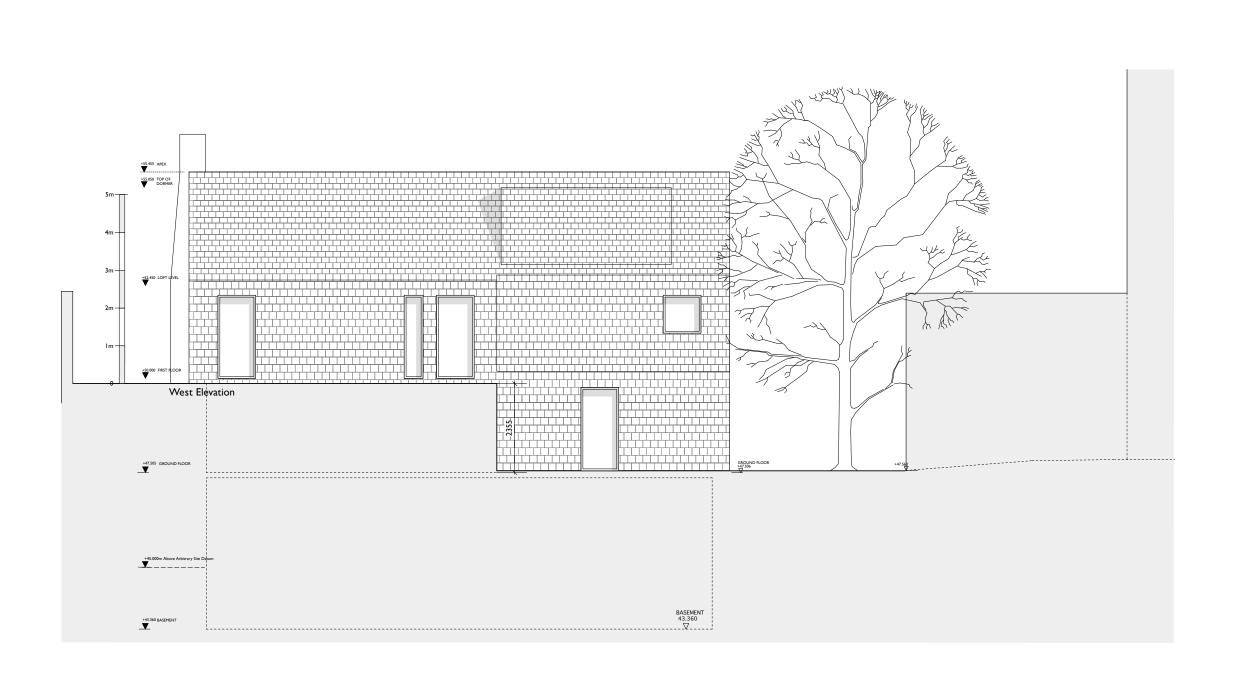

REVISIONS:

- 29.11.11 Issued for Planning

A 09.01.12 Flat roof at rear lowered

NOTES:

## MATERIALS

Walls:

Roof: Slate

Windows: Anodised aluminium

PROJECT:

THE GARDEN HOUSE

DRAWING TITLE: West Elevation

status: PLANNING

NOTE:

Do not scale from the drawing. Any discrepancies to be reported to the architect.
All dimensions will be taken on site prior to ordering and construction.
Copyright remains with the architect.
This drawing is to be read in conjunction with the specification and all other relevant drawings.