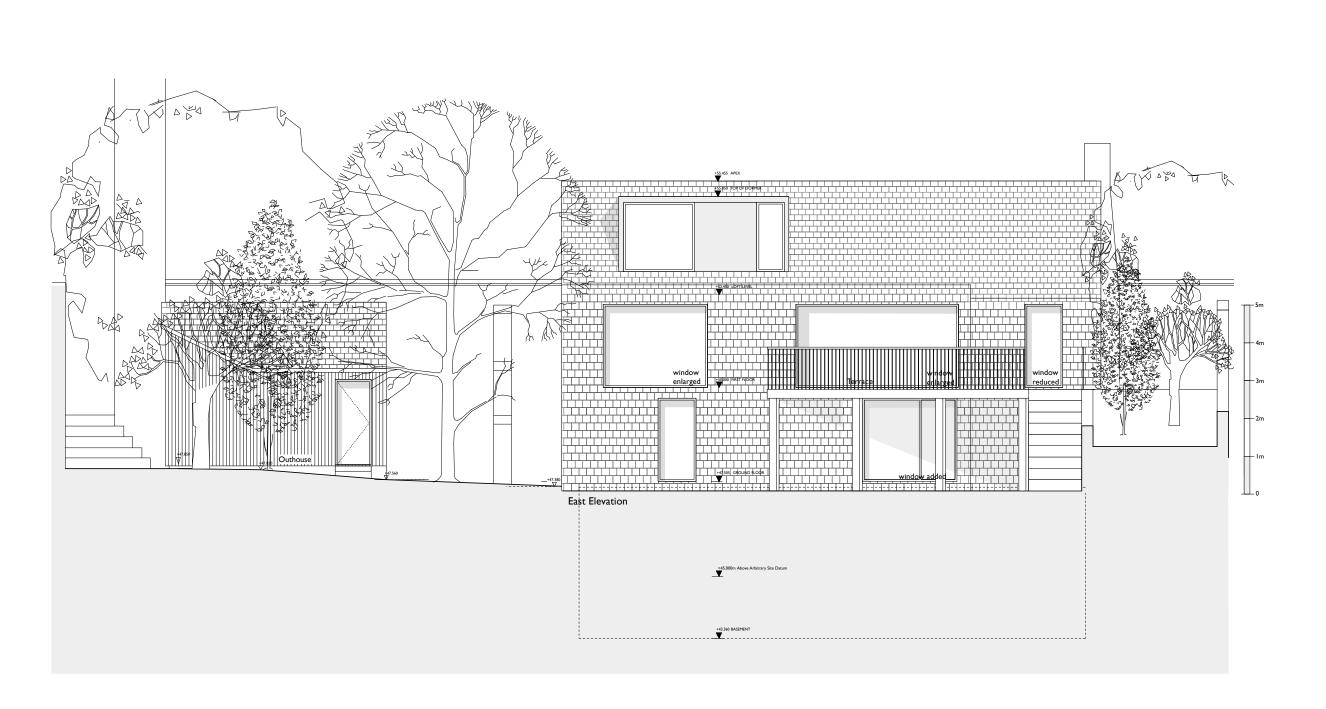

- 29.11.11 Issued for Planning

A 09.01.12 Balustrade amended

B 30.04.12 Garden retaining wall amended

NOTES:

## MATERIALS

Slate (house) Timber (outhouse)

Roof: Slate

PROJECT:

THE GARDEN HOUSE

DRAWING TITLE: East Elevation

status: PLANNING

NOTE:

Do not scale from the drawing. Any discrepancies to be reported to the architect.
All dimensions will be taken on site prior to ordering and construction.
Copyright remains with the architect.
This drawing is to be read in conjunction with the specification and all other relevant drawings.