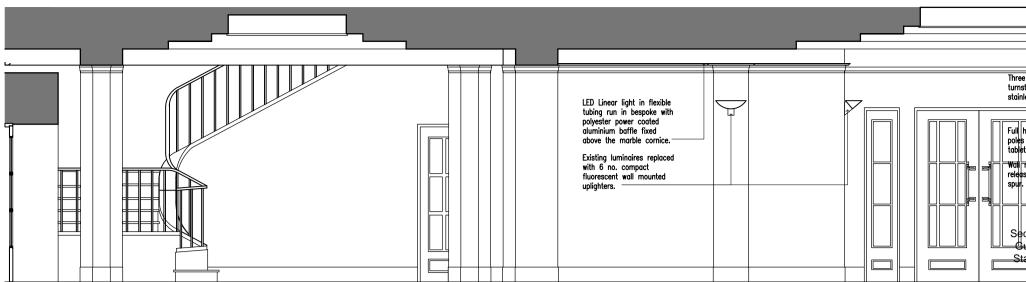

INTERNAL ELEVATION 1

|                                                                                                                       |  |  |                          | _ |                                                          |          |
|-----------------------------------------------------------------------------------------------------------------------|--|--|--------------------------|---|----------------------------------------------------------|----------|
|                                                                                                                       |  |  |                          |   |                                                          |          |
| ee gate glass leaf<br>nstiles with satin<br>inless steel pedestals.                                                   |  |  |                          |   | Glass entrance lobby<br>with automatic<br>sliding doors. | <b>-</b> |
| height stainless stee<br>es with glass writing<br>innounted paddle<br>see button and fused<br>if<br>ecurity<br>Starco |  |  | Draft<br>Lobby<br>K/G45a |   | Main<br>Entrance<br>K/G45                                |          |