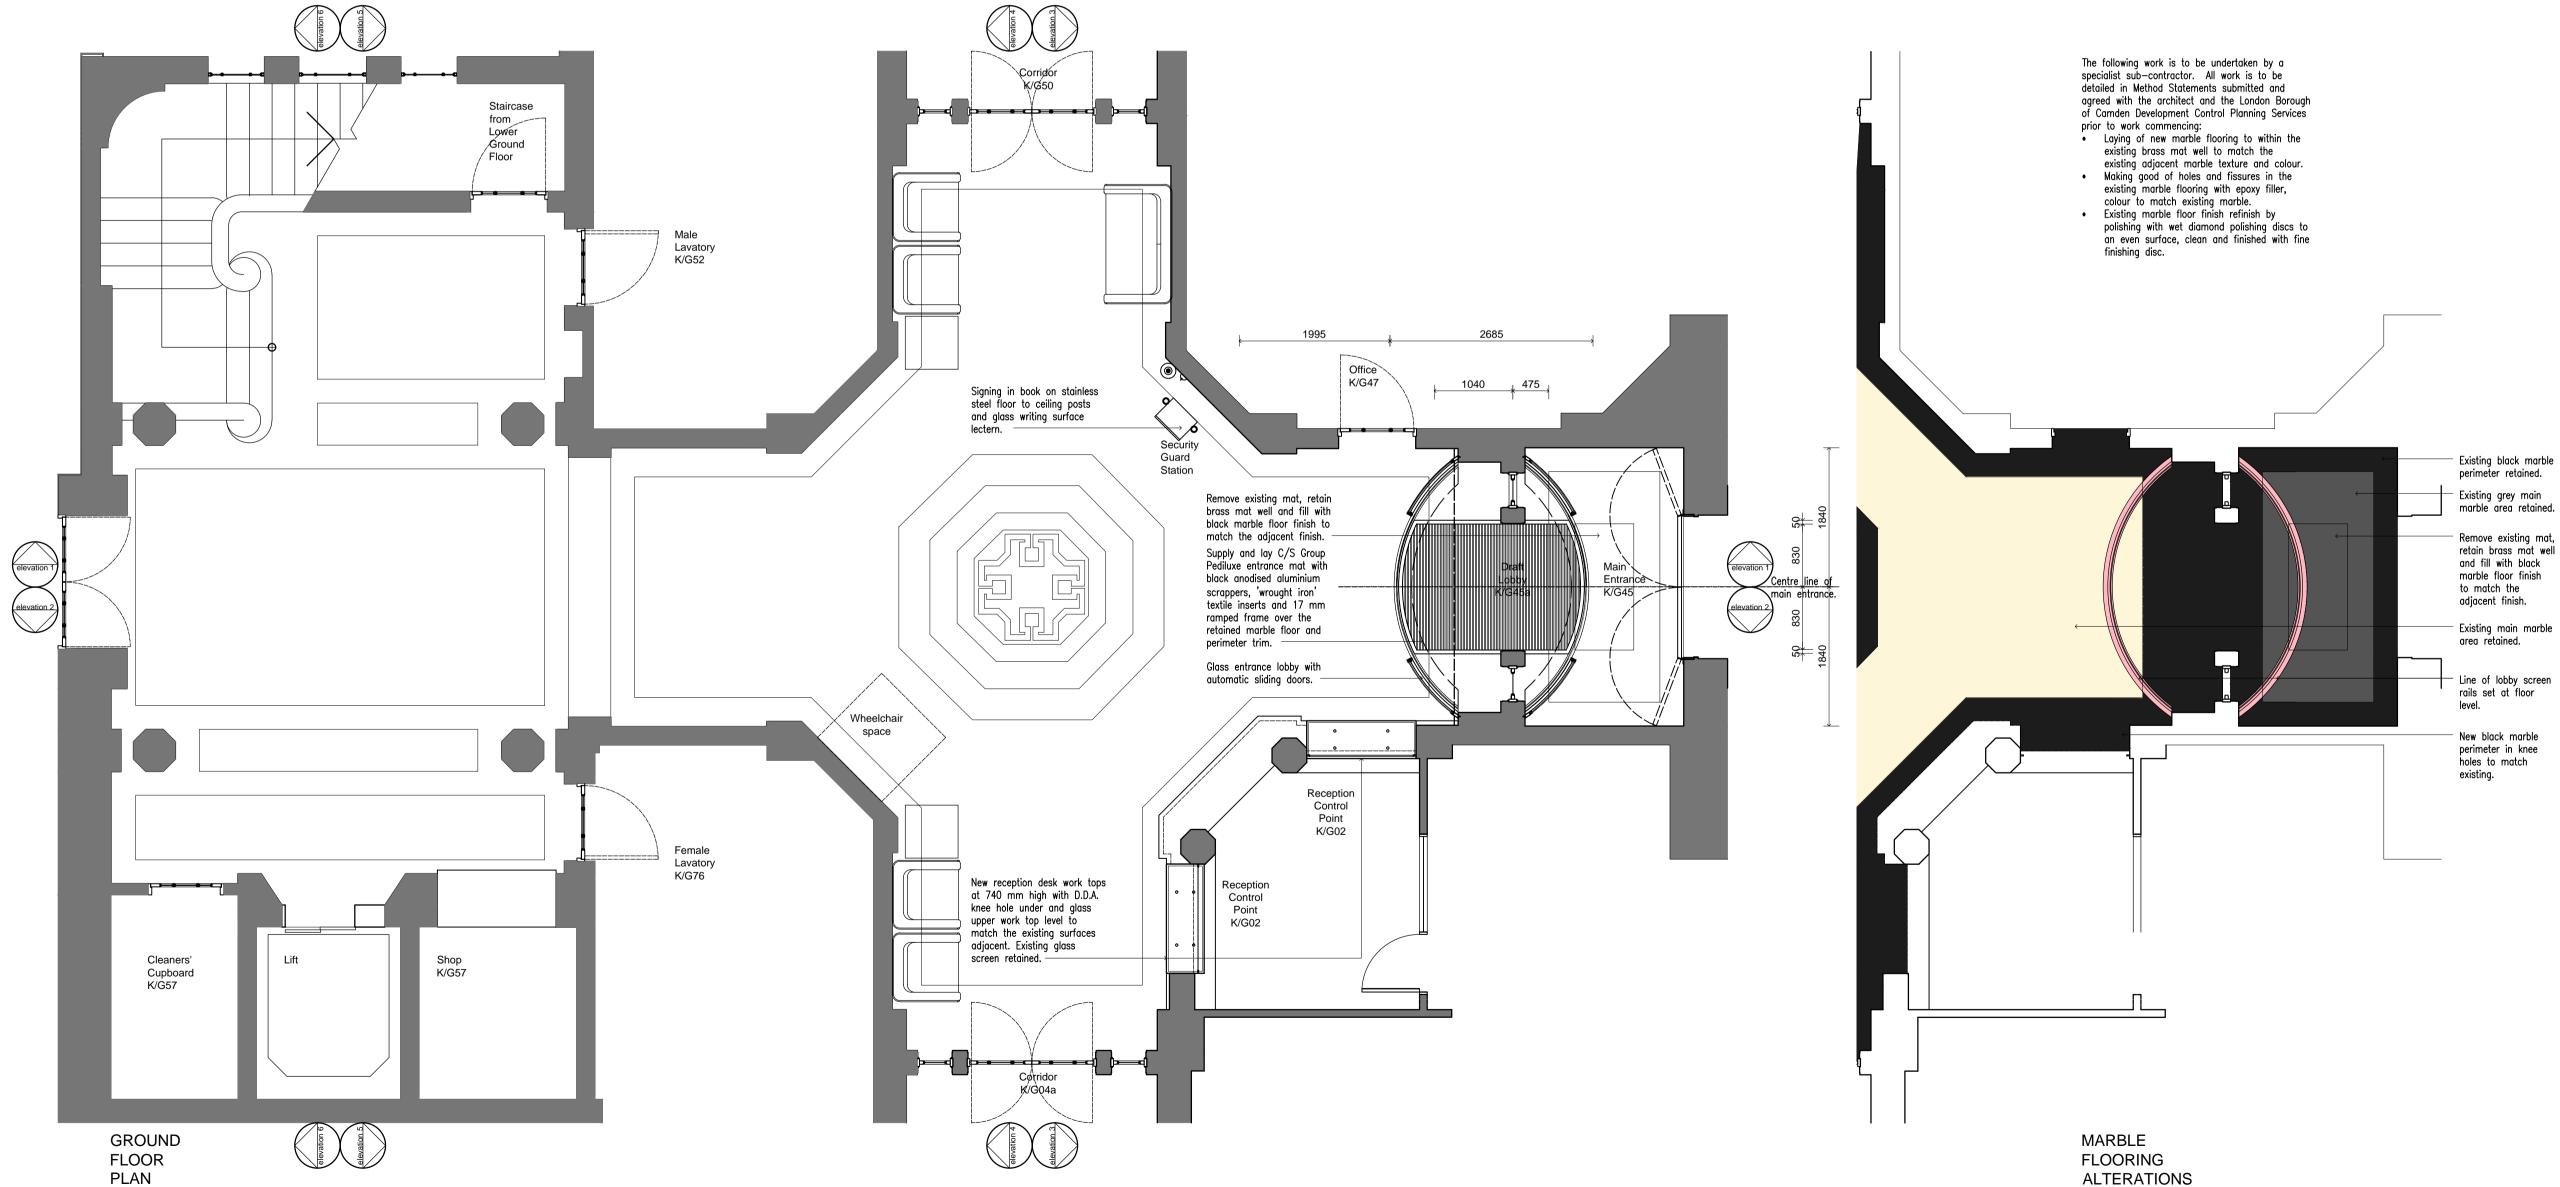

ALTERATIONS

## note

do not scale from this drawing figured dimensions only are to be used

| revisions |       |                                                                                                                                                                                                                                                  |  |  |  |  |
|-----------|-------|--------------------------------------------------------------------------------------------------------------------------------------------------------------------------------------------------------------------------------------------------|--|--|--|--|
| revision  | date  | item                                                                                                                                                                                                                                             |  |  |  |  |
| A         | 11:11 | Security Guard station, signing in<br>book lectern and controls for the<br>glass paddles and entrance lobby<br>located opposite the reception<br>desk. Wheelchair space relocated.                                                               |  |  |  |  |
| В         | 12:11 | Scale reduced to 1:50; annotation and dimensions added.                                                                                                                                                                                          |  |  |  |  |
| С         | 01:12 | Coloured key to floor plan added.                                                                                                                                                                                                                |  |  |  |  |
| D         | 02:12 | Access control paddle turnstiles<br>omitted; recessed entrance matting<br>in the entrance lobby omitted,<br>marble flooring retained and<br>surface matting laid over, area of<br>matting reduced; existing brass<br>frame of mat well retained. |  |  |  |  |
| Е         | 05:12 | Entrance mat revised.                                                                                                                                                                                                                            |  |  |  |  |

 Existing black marble perimeter retained. Existing grey main marble area retained.

Remove existing mat, retain brass mat well and fill with black marble floor finish to match the adjacent finish.

area retained.

 Line of lobby screen rails set at floor level.

New black marble perimeter in knee holes to match existing.

godstone studio, high street, godstone, surrey rh9 8dr tel:01883 744509 fax:01883 744510 e-mail:info@architechnics.co.uk