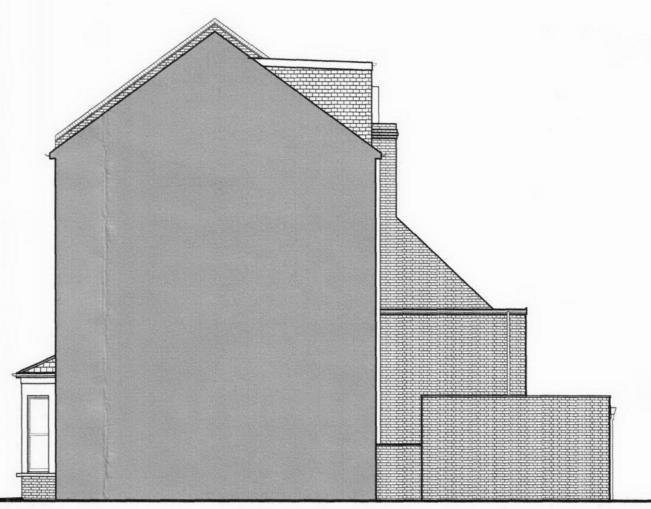

## **Proposed Right Side Elevation**

NOTE :- Existing walls to be upgraded for sound insulation and fire seperation, and where applicable, new metal framed seperating walls to be used.

LIFETIME HOMES :- All bathroom walls to be lined with 12.5mm plywood to allow secure fixing of grab rails etc. Ceilings to be reinforced with additional joists and noggins to allow potential later fitting of hoists to Window handles to be less than 800mm above floor level.