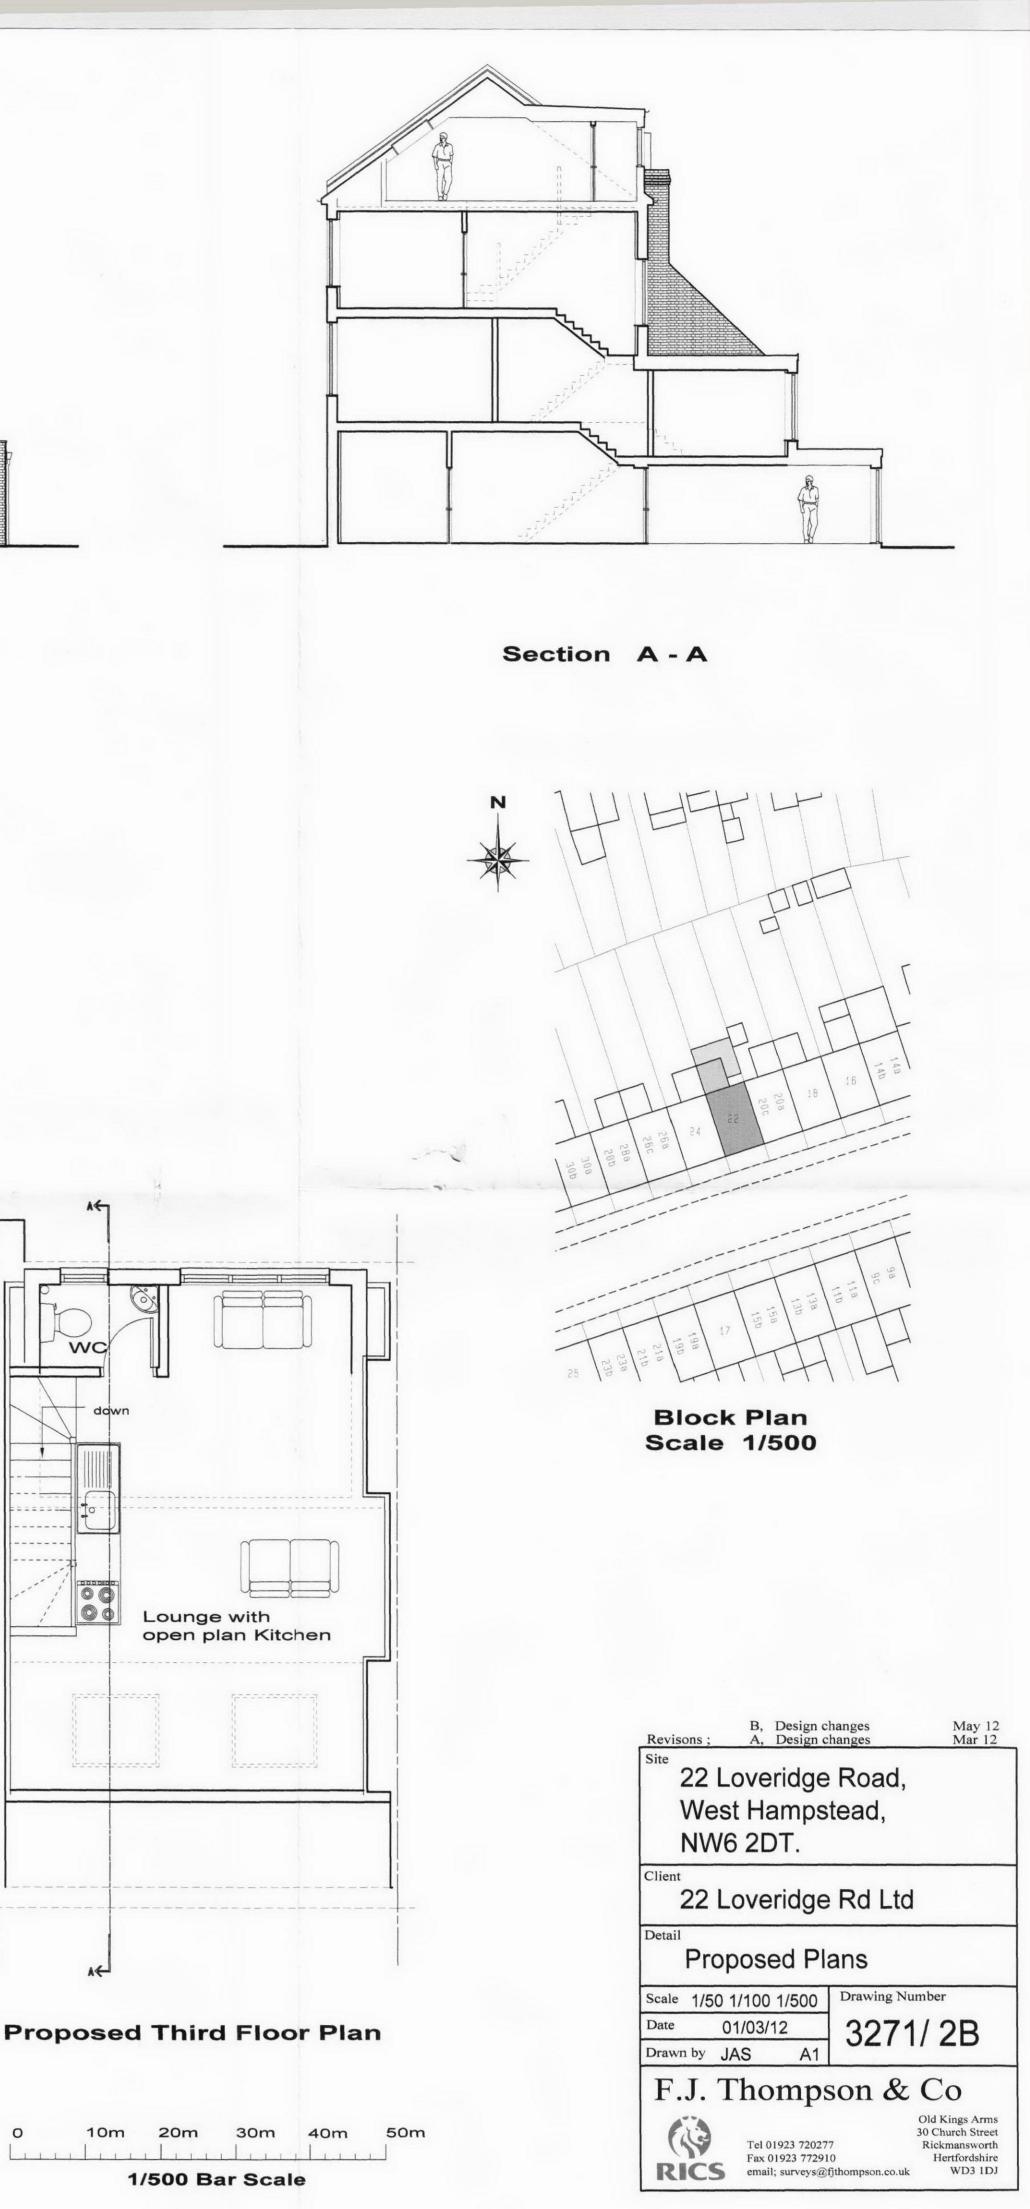

## **Proposed Right Side Elevation**

NOTE :- Existing walls to be upgraded for sound insulation and fire seperation, and where applicable, new metal framed seperating walls to be used.

LIFETIME HOMES :- All bathroom walls to be lined with 12.5mm plywood to allow secure fixing of grab rails etc. Ceilings to be reinforced with additional joists and noggins to allow potential later fitting of hoists to Window handles to be less than 800mm above floor level.

> All boiler controls to be fitted between 450mm and 1200mm above floor level. All shower trays to be 'NO STEP' units.

**Proposed Second Floor Plan** 

5m 7m 1/100 Bar Scale