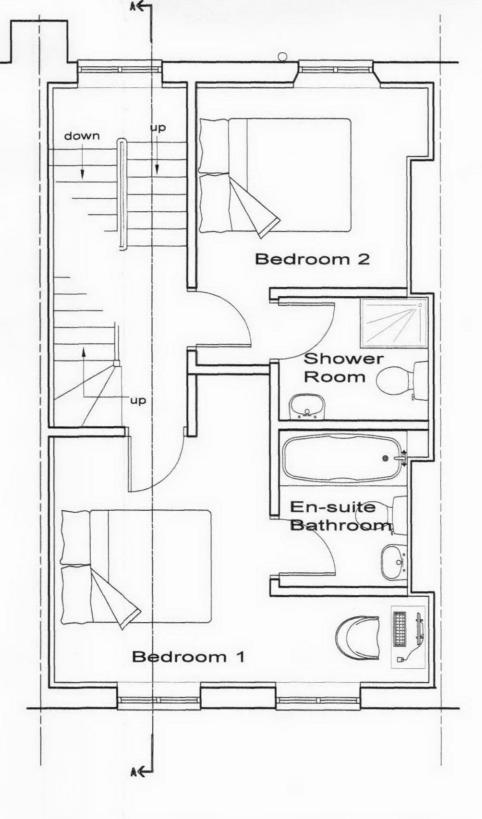

## **Proposed Right Side Elevation**

NOTE :- Existing walls to be upgraded for sound insulation and fire seperation, and where applicable, new metal framed seperating walls to be used.

LIFETIME HOMES :- All bathroom walls to be lined with 12.5mm plywood to allow secure fixing of grab rails etc. Ceilings to be reinforced with additional joists and noggins to allow potential later fitting of hoists to Window handles to be less than 800mm above floor level.

> All boiler controls to be fitted between 450mm and 1200mm above floor level. All shower trays to be 'NO STEP' units.

**Proposed Second Floor Plan** 

5m 7m 1/100 Bar Scale