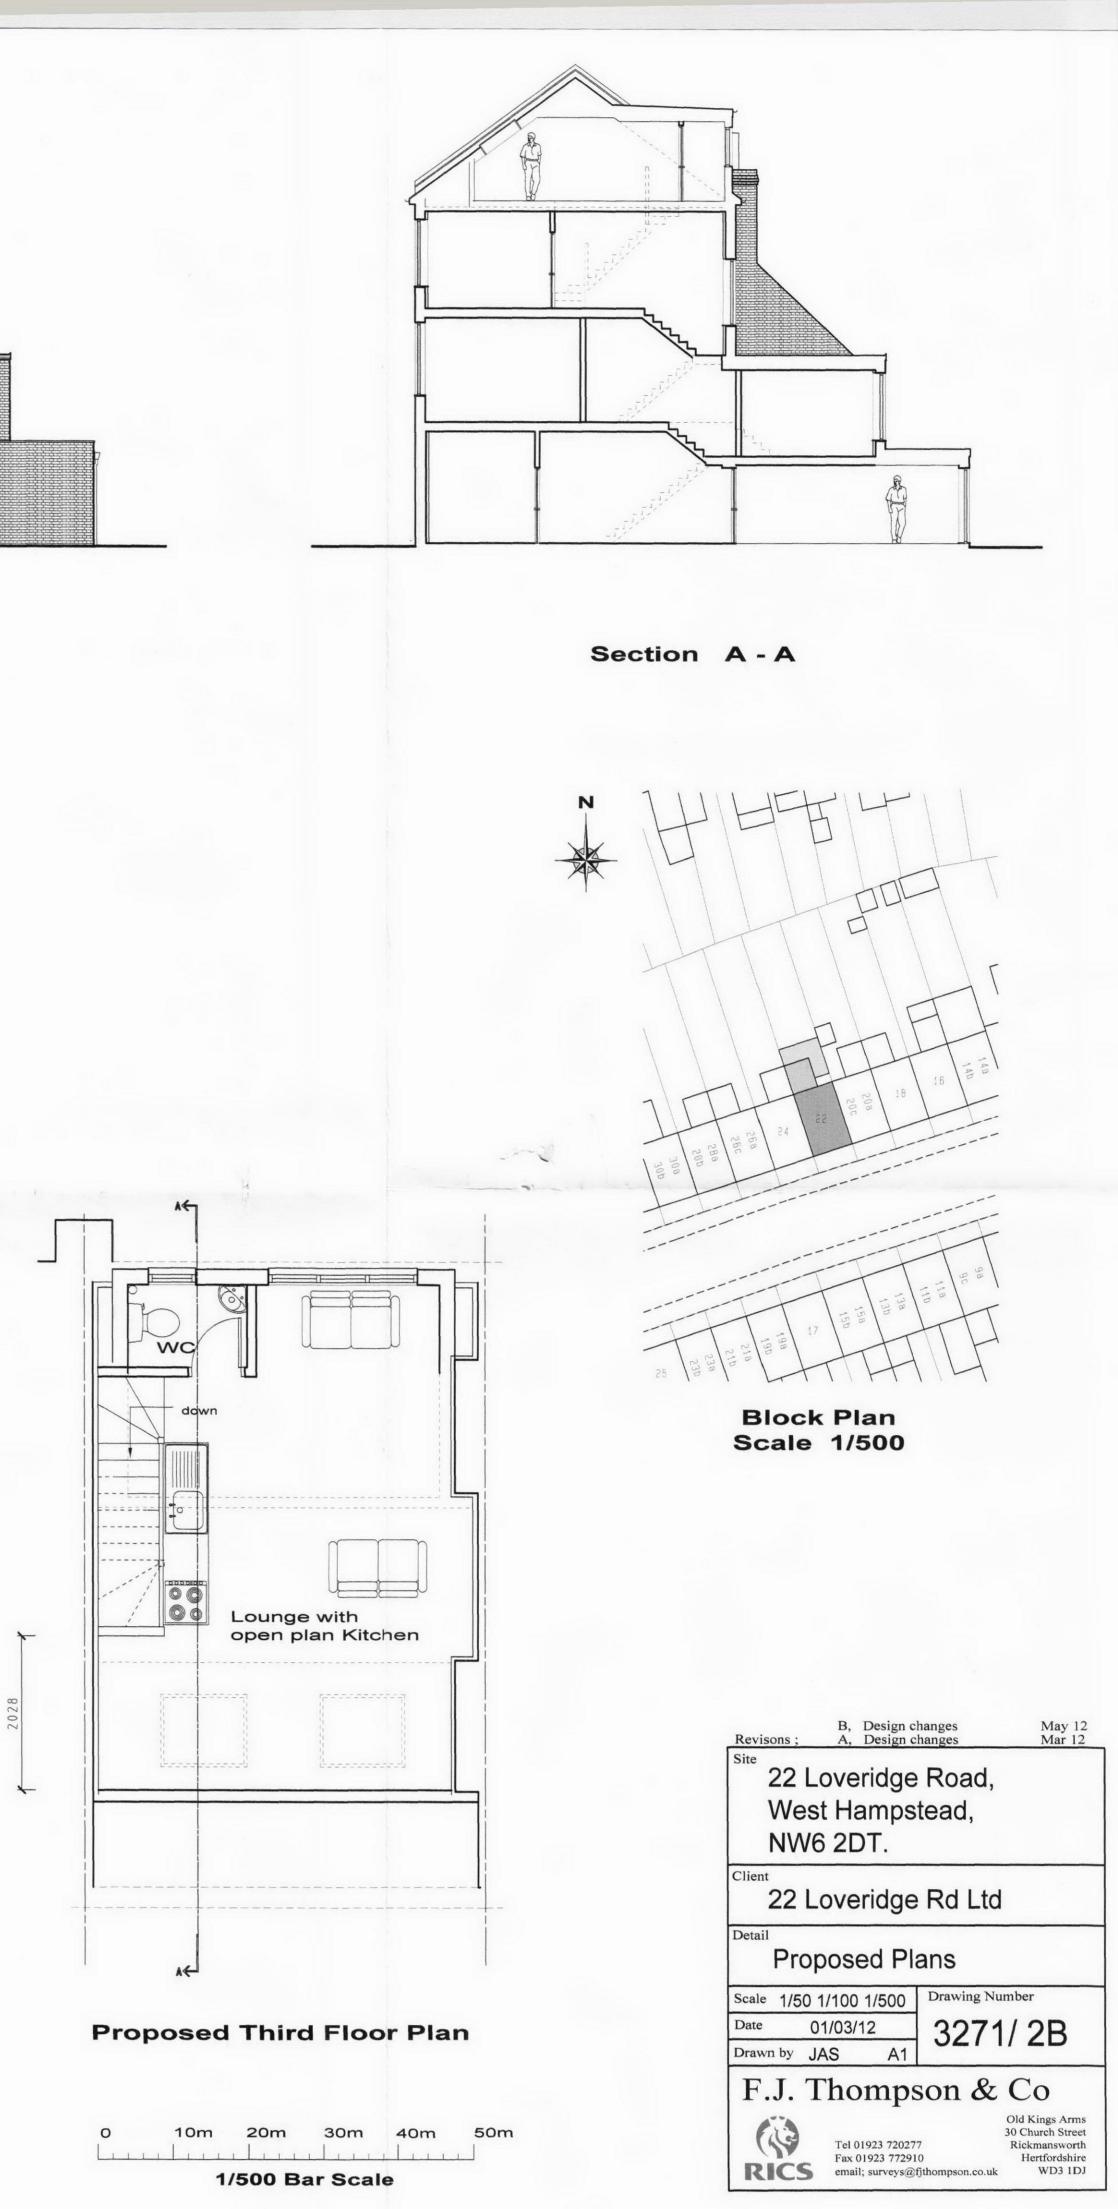

## **Proposed Right Side Elevation**

NOTE :- Existing walls to be upgraded for sound insulation and fire seperation, and where applicable, new metal framed seperating walls to be used.

LIFETIME HOMES :- All bathroom walls to be lined with 12.5mm plywood to allow secure fixing of grab rails etc. Ceilings to be reinforced with additional joists and noggins to allow potential later fitting of hoists to Window handles to be less than 800mm above floor level.

> All boiler controls to be fitted between 450mm and 1200mm above floor level. All shower trays to be 'NO STEP' units.

**Proposed Second Floor Plan** 

5m 7m 1/100 Bar Scale