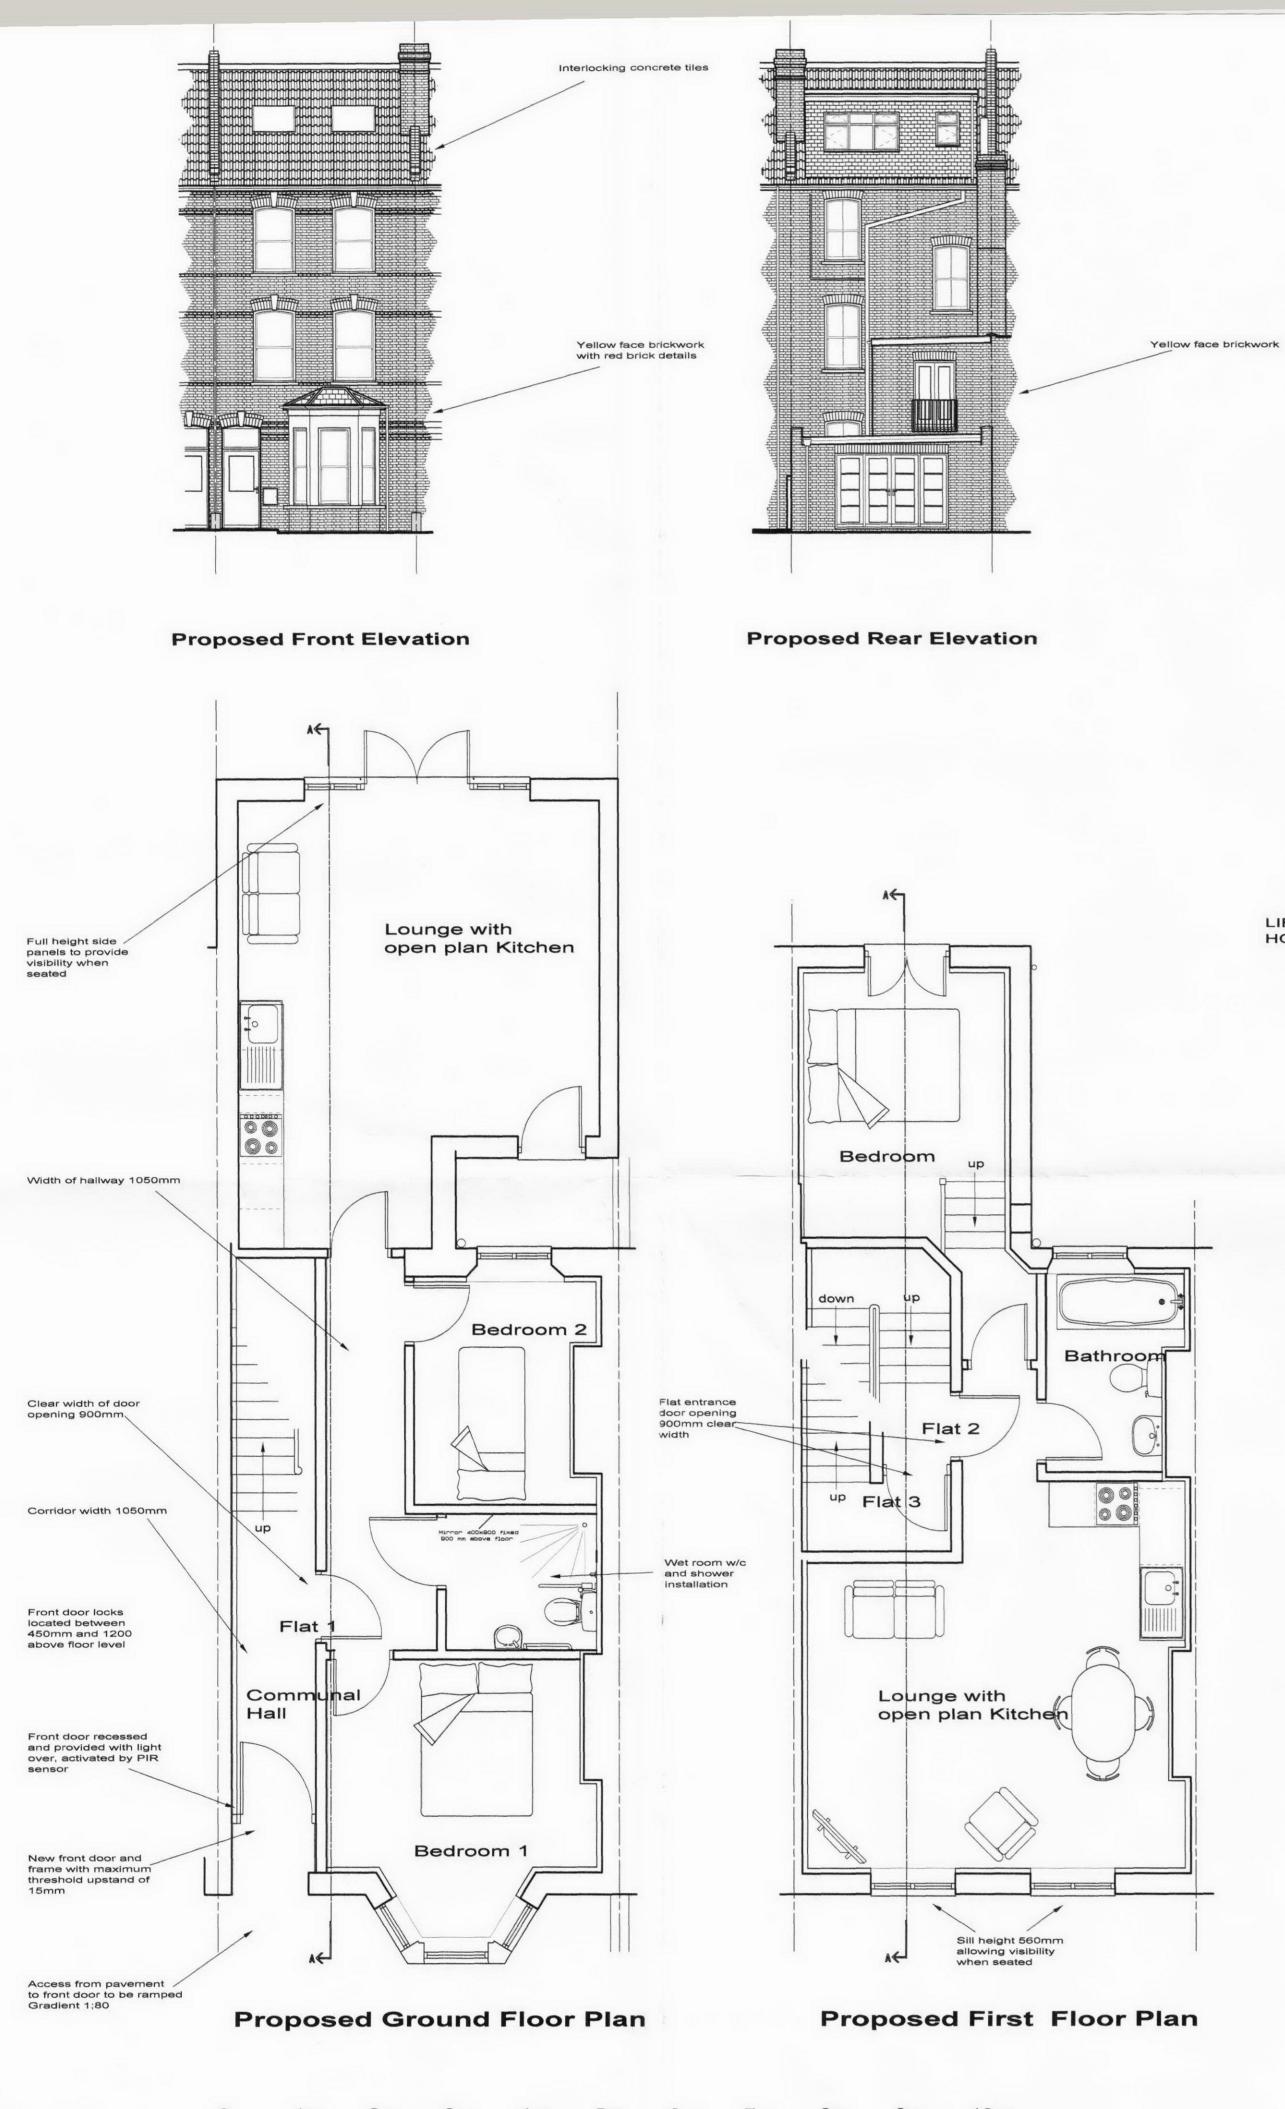

## **Proposed Right Side Elevation**

NOTE :- Existing walls to be upgraded for sound insulation and fire seperation, and where applicable, new metal framed seperating walls to be used.

LIFETIME HOMES :- All bathroom walls to be lined with 12.5mm plywood to allow secure fixing of grab rails etc. Ceilings to be reinforced with additional joists and noggins to allow potential later fitting of hoists to Window handles to be less than 800mm above floor level.

> All boiler controls to be fitted between 450mm and 1200mm above floor level. All shower trays to be 'NO STEP' units.

**Proposed Second Floor Plan** 

5m 7m 1/100 Bar Scale